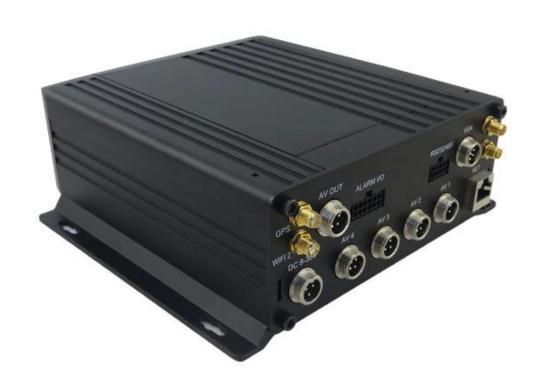

| Video Record System   | Video Input    | 4CH 720P AHD input/SD input/mixed input, aviation connector, 1.0Vp-p, $75\Omega$                                                                                                                                                                                                                  |
|-----------------------|----------------|---------------------------------------------------------------------------------------------------------------------------------------------------------------------------------------------------------------------------------------------------------------------------------------------------|
|                       | Video Output   | 2CH CVBS+ VGA output for optional,<br>1.0Vp-p, 75Ω,Aviation,Support 1CH Full Screen,<br>4CH Screen view                                                                                                                                                                                           |
|                       | Preview        | Support 1 channel and 4 channels preview.,<br>Support Manual/Alarm Trigger full screen preview                                                                                                                                                                                                    |
|                       | Resolution     | 720P/D1/HD1/CIF,<br>MAX:4 channels 720P and 4 channels D1                                                                                                                                                                                                                                         |
|                       | Image Quality  | 0-7 levels, 0 is the highest level.                                                                                                                                                                                                                                                               |
|                       | Video Standard | PAL: 100f/s, CCIR625 line,50field; NTSC: 120f/s, CCIR525 line,60field; CIF: 256Kbps ~ 1.5Mbps, 8 level video quality optional; HD1: 600Kbps ~ 2.5Mbps, 8 level video quality optional; D1: 800Kbps ~ 3Mbps, 8 level video quality optional; 720P: 4Mbps-6Mbps, multi level video quality optional |
|                       | Record Mode    | The default setting is auto recording after power on. Timed recording, alarm trigger recording and manual recording are supported.                                                                                                                                                                |
| Audio                 | Audio Input    | 4CH Aviation Plug Input                                                                                                                                                                                                                                                                           |
|                       | Audio Output   | 2CH,headphone connect at front panel,<br>BNC Connect on Back panel                                                                                                                                                                                                                                |
|                       | Compression    | G.726 compression, 8KB/s speed                                                                                                                                                                                                                                                                    |
| Alarm Input           |                | 7CH Alarm Input,1CH AD Input,<br>impulse speed input,Alarm Linkage                                                                                                                                                                                                                                |
| Alarm Output          |                | 2CH Alarm Output,Support Light/<br>Sound alarm sensor,Oil/Power cut off                                                                                                                                                                                                                           |
| Interface             |                | 3CH RS232, POS/Fuel Sensor/<br>LED Advertisement Connection                                                                                                                                                                                                                                       |
|                       |                | 2CH 485 Interface, Connect PTZ Camera 2CH CAN interface                                                                                                                                                                                                                                           |
| Wireless Transmission |                | Support Built in 3G transmission, WCDMA, CDMA2000,GPRS, EDGE Built in 4G module optional, TDD-LTE, FDD-LTE                                                                                                                                                                                        |
| GPS Position          |                | Support Built GPS/BD Module                                                                                                                                                                                                                                                                       |
|                       | HDD            | Max 2.5" 2TB HDD                                                                                                                                                                                                                                                                                  |
| Storage               | SD Card        | Max 128GB SD Card Mirror Recording Keep Data Safety                                                                                                                                                                                                                                               |
|                       | Update         | Support USB Updating, SD Card Updatin,<br>OTA Remote Updating                                                                                                                                                                                                                                     |
|                       | File Format    | H.264                                                                                                                                                                                                                                                                                             |
|                       | File System    | Special FAT32 File System                                                                                                                                                                                                                                                                         |
|                       | USB            | USB Interface on Front Panel for<br>data back up by U Disk,Hard Disk                                                                                                                                                                                                                              |

#### **Main Features**

- 1. HIS Solution,H.264 Compression,support 4CH 720P AHD input/ 4CH analog standard definition Cam era input/2CH HD + 2CH SD mixed input;
- 2. 3CH video output (2CH CVBS video, support front&rear panel output; VGA output for optional.)
- 3. Exclusive pre-
- allocate File System protect data completeness, prevent SD Card fragment, ensure date stablely and c ompletely.
- 4. 8-36V wide voltage with low power consumption.
- 5. Unique UPS Technology ensures the integrality of record when power failure occurs, even can for 8-10s.
- 6. HDD+SD Card Storage (Support 2.5" HDD, max 128G SD Card) protect from Shock & Dust damage ;support USB port data backup and device update;
- 7. Support 2 USB interfaces, data backup and device upgrade.
- 8. Support 9CH alarm input (1CH analog input + 8CH IO alarm input ), 2CH independent alarm output.
- 9. Support 2 CAN interfaces.
- 10. Support HDD heating functions, can work in harsh environment.
- 11. Support GPS/BD/G-Sensor Extension modul;
- 12. Realize real-time monitor through 3G/4G;