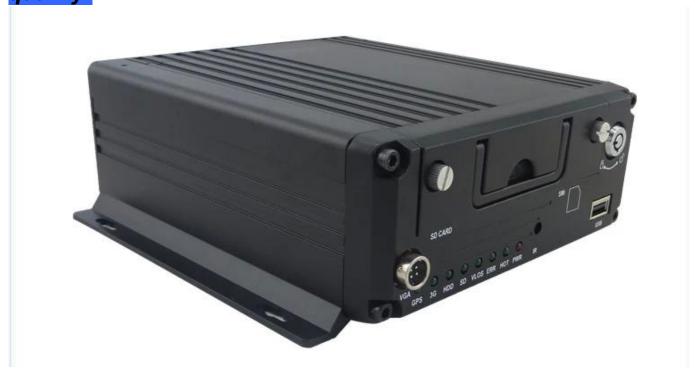

8-36V wide voltage 4ch high definition 720P GPS location sim card 3G mobile dvr support hdd ssd sd card

The outstanding features of this dvr:

Economic version with full function, strong features and hight quality!

| Video Record System   | Video Input    | 4CH 720P AHD input/SD input/mixed input, aviation connector, 1.0Vp-p, $75\Omega$                                                                                                                                                                                                                  |
|-----------------------|----------------|---------------------------------------------------------------------------------------------------------------------------------------------------------------------------------------------------------------------------------------------------------------------------------------------------|
|                       | Video Output   | 2CH CVBS+ VGA output for optional,<br>1.0Vp-p, 75Ω,Aviation,Support 1CH Full Screen,<br>4CH Screen view                                                                                                                                                                                           |
|                       | Preview        | Support 1 channel and 4 channels preview.,<br>Support Manual/Alarm Trigger full screen preview                                                                                                                                                                                                    |
|                       | Resolution     | 720P/D1/HD1/CIF,<br>MAX:4 channels 720P and 4 channels D1                                                                                                                                                                                                                                         |
|                       | Image Quality  | 0-7 levels, 0 is the highest level.                                                                                                                                                                                                                                                               |
|                       | Video Standard | PAL: 100f/s, CCIR625 line,50field; NTSC: 120f/s, CCIR525 line,60field; CIF: 256Kbps ~ 1.5Mbps, 8 level video quality optional; HD1: 600Kbps ~ 2.5Mbps, 8 level video quality optional; D1: 800Kbps ~ 3Mbps, 8 level video quality optional; 720P: 4Mbps-6Mbps, multi level video quality optional |
|                       | Record Mode    | The default setting is auto recording after power on. Timed recording, alarm trigger recording and manual recording are supported.                                                                                                                                                                |
| Audio                 | Audio Input    | 4CH Aviation Plug Input                                                                                                                                                                                                                                                                           |
|                       | Audio Output   | 2CH,headphone connect at front panel,<br>BNC Connect on Back panel                                                                                                                                                                                                                                |
|                       | Compression    | G.726 compression, 8KB/s speed                                                                                                                                                                                                                                                                    |
| Alarm Input           |                | 7CH Alarm Input,1CH AD Input,<br>impulse speed input,Alarm Linkage                                                                                                                                                                                                                                |
| Alarm Output          |                | 2CH Alarm Output,Support Light/<br>Sound alarm sensor,Oil/Power cut off                                                                                                                                                                                                                           |
| Interface             |                | 3CH RS232, POS/Fuel Sensor/<br>LED Advertisement Connection                                                                                                                                                                                                                                       |
|                       |                | 2CH 485 Interface, Connect PTZ Camera 2CH CAN interface                                                                                                                                                                                                                                           |
| Wireless Transmission |                | Support Built in 3G transmission, WCDMA, CDMA2000,GPRS, EDGE Built in 4G module optional, TDD-LTE, FDD-LTE                                                                                                                                                                                        |
| GPS Position          |                | Support Built GPS/BD Module                                                                                                                                                                                                                                                                       |
|                       | HDD            | Max 2.5" 2TB HDD                                                                                                                                                                                                                                                                                  |
| Storage               | SD Card        | Max 128GB SD Card Mirror Recording Keep Data Safety                                                                                                                                                                                                                                               |
|                       | Update         | Support USB Updating, SD Card Updatin,<br>OTA Remote Updating                                                                                                                                                                                                                                     |
|                       | File Format    | H.264                                                                                                                                                                                                                                                                                             |
|                       | File System    | Special FAT32 File System                                                                                                                                                                                                                                                                         |
|                       | USB            | USB Interface on Front Panel for<br>data back up by U Disk,Hard Disk                                                                                                                                                                                                                              |