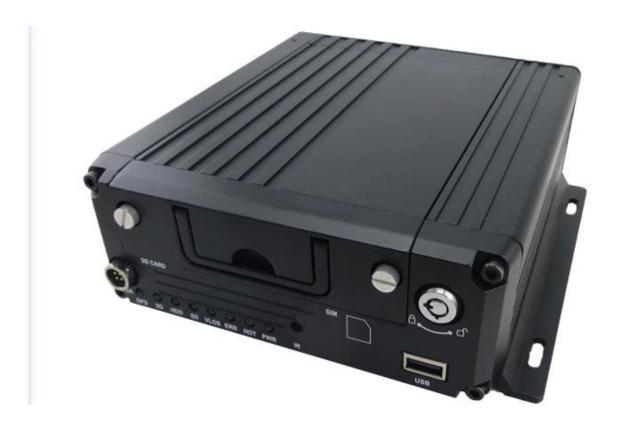

8-36V wide voltage 4ch high definition 720P GPS location sim card 3G mobile dvr support hdd ssd sd card

The outstanding features of this dvr:

Economic version with full function, strong features and hight quality!

| Video Record System   | Video Input    | 4CH 720P AHD input/SD input/mixed input, aviation connector, 1.0Vp-p, $75\Omega$                                                                                                                                                                                                                  |
|-----------------------|----------------|---------------------------------------------------------------------------------------------------------------------------------------------------------------------------------------------------------------------------------------------------------------------------------------------------|
|                       | Video Output   | 2CH CVBS+ VGA output for optional,<br>1.0Vp-p, 75Ω,Aviation,Support 1CH Full Screen,<br>4CH Screen view                                                                                                                                                                                           |
|                       | Preview        | Support 1 channel and 4 channels preview.,<br>Support Manual/Alarm Trigger full screen preview                                                                                                                                                                                                    |
|                       | Resolution     | 720P/D1/HD1/CIF,<br>MAX:4 channels 720P and 4 channels D1                                                                                                                                                                                                                                         |
|                       | Image Quality  | 0-7 levels, 0 is the highest level.                                                                                                                                                                                                                                                               |
|                       | Video Standard | PAL: 100f/s, CCIR625 line,50field; NTSC: 120f/s, CCIR525 line,60field; CIF: 256Kbps ~ 1.5Mbps, 8 level video quality optional; HD1: 600Kbps ~ 2.5Mbps, 8 level video quality optional; D1: 800Kbps ~ 3Mbps, 8 level video quality optional; 720P: 4Mbps-6Mbps, multi level video quality optional |
|                       | Record Mode    | The default setting is auto recording after power on. Timed recording, alarm trigger recording and manual recording are supported.                                                                                                                                                                |
| Audio                 | Audio Input    | 4CH Aviation Plug Input                                                                                                                                                                                                                                                                           |
|                       | Audio Output   | 2CH,headphone connect at front panel,<br>BNC Connect on Back panel                                                                                                                                                                                                                                |
|                       | Compression    | G.726 compression, 8KB/s speed                                                                                                                                                                                                                                                                    |
| Alarm Input           |                | 7CH Alarm Input,1CH AD Input,<br>impulse speed input,Alarm Linkage                                                                                                                                                                                                                                |
| Alarm Output          |                | 2CH Alarm Output,Support Light/<br>Sound alarm sensor,Oil/Power cut off                                                                                                                                                                                                                           |
| Interface             |                | 3CH RS232, POS/Fuel Sensor/<br>LED Advertisement Connection                                                                                                                                                                                                                                       |
|                       |                | 2CH 485 Interface, Connect PTZ Camera 2CH CAN interface                                                                                                                                                                                                                                           |
| Wireless Transmission |                | Support Built in 3G transmission, WCDMA, CDMA2000,GPRS, EDGE Built in 4G module optional, TDD-LTE, FDD-LTE                                                                                                                                                                                        |
| GPS Position          |                | Support Built GPS/BD Module                                                                                                                                                                                                                                                                       |
|                       | HDD            | Max 2.5" 2TB HDD                                                                                                                                                                                                                                                                                  |
| Storage               | SD Card        | Max 128GB SD Card Mirror Recording Keep Data Safety                                                                                                                                                                                                                                               |
|                       | Update         | Support USB Updating, SD Card Updatin,<br>OTA Remote Updating                                                                                                                                                                                                                                     |
|                       | File Format    | H.264                                                                                                                                                                                                                                                                                             |
|                       | File System    | Special FAT32 File System                                                                                                                                                                                                                                                                         |
|                       | USB            | USB Interface on Front Panel for<br>data back up by U Disk,Hard Disk                                                                                                                                                                                                                              |