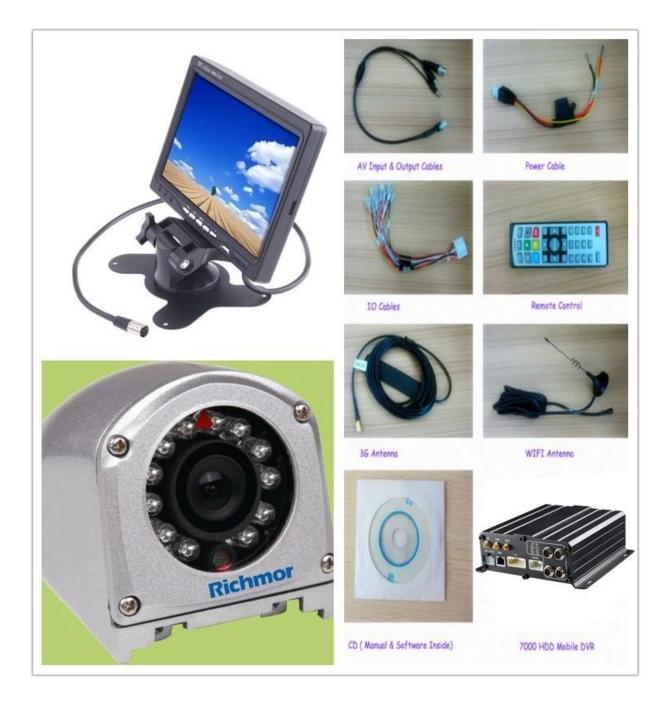

| Power               | Working<5W                                                                                                  |
| Working<br>Environment | Temperature         | -20°C - +70°C                                                                                               |
|                        | Humidity            | 20% - 80%                                                                                                   |
| Others                 | Size                | 200 (D)* 187(W)* 62(H) mm                                                                                   |
|                        | Weight              | 1.90Kg                                                                                                      |

# Product Show:









### **Client User Graph Interface**



our mdvr support mobile Client monitoring like PC, mobile phone etc.



certificate



### company and factory



Exhibition:

# Richmor

#### CPSE2012 in Shenzhen



CPSE2012-- Guangdong TV Report-Shenzhen Richmor



For more details about products ,email directly to our representative **Amily.** 

MB/Whatsapp: +86 18929314790