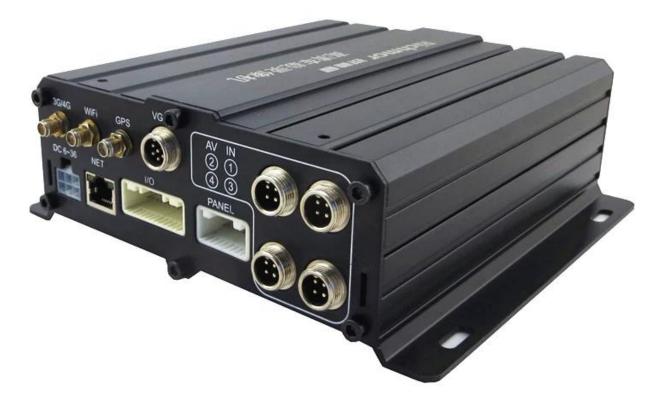

| Power               | Working<5W                                                                                                  |
| Working<br>Environment | Temperature         | -20°C - +70°C                                                                                               |
|                        | Humidity            | 20% - 80%                                                                                                   |
| Others                 | Size                | 200 (D)* 187(W)* 62(H) mm                                                                                   |
|                        | Weight              | 1.90Kg                                                                                                      |

# Product Show:









### **Client User Graph Interface**



our mdvr support mobile Client monitoring like PC, mobile phone etc.



certificate



### company and factory



Exhibition:

# Richmor

#### CPSE2012 in Shenzhen



CPSE2012-- Guangdong TV Report-Shenzhen Richmor



For more details about products ,email directly to our representative **Amily.** 

MB/Whatsapp: +86 18929314790