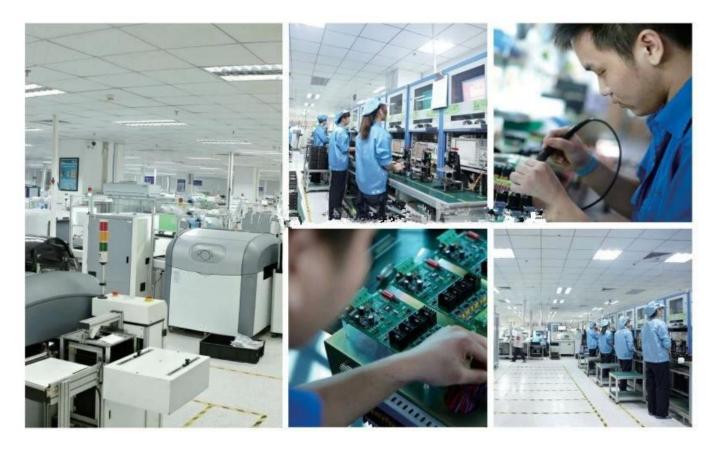

Environment | Temperature         | -20°C - +70°C                                                                                               |
|                        | Humidity            | 20% - 80%                                                                                                   |
| Others                 | Size                | 200 (D)* 187(W)* 62(H) mm                                                                                   |
|                        | Weight              | 1.90Kg                                                                                                      |

# Product Show:









### **Client User Graph Interface**



our mdvr support mobile Client monitoring like PC, mobile phone etc.



certificate



### company and factory



Exhibition:

# Richmor

#### CPSE2012 in Shenzhen



CPSE2012-- Guangdong TV Report-Shenzhen Richmor



For more details about products ,email directly to our representative **Amily.** 

MB/Whatsapp: +86 18929314790