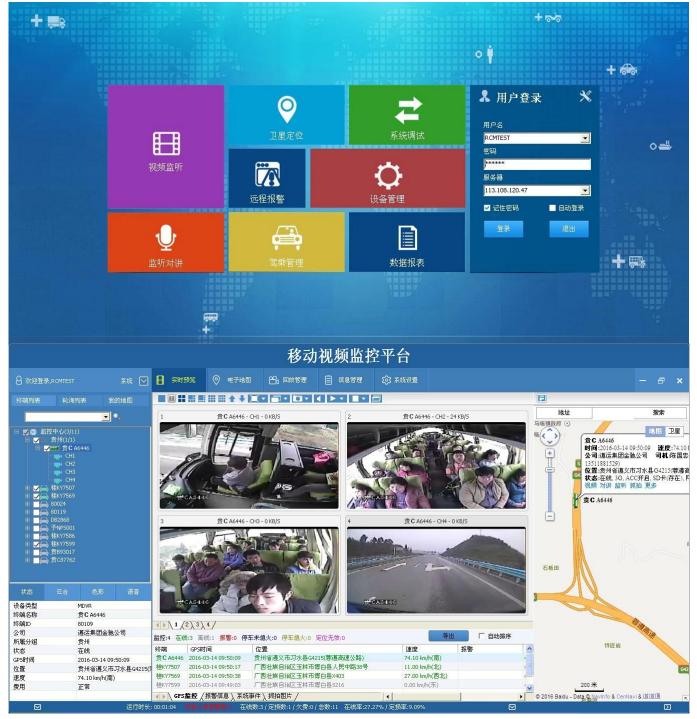

### **Client User Graph Interface**

our mdvr support mobile Client monitoring like PC, mobile phone etc.

certificate