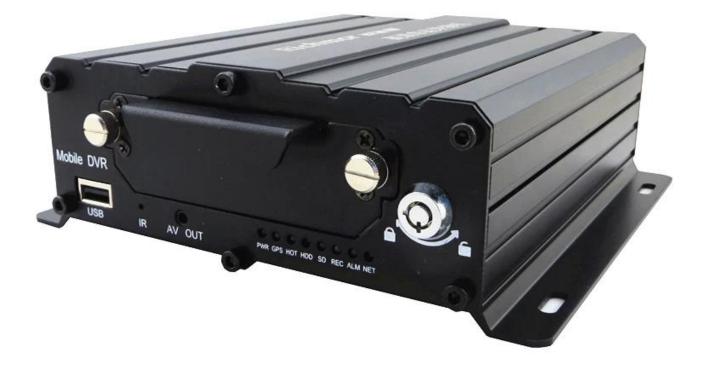

| Power               | Working<5W                                                                                                  |
| Working<br>Environment | Temperature         | -20°C - +70°C                                                                                               |
|                        | Humidity            | 20% - 80%                                                                                                   |
| Others                 | Size                | 200 (D)* 187(W)* 62(H) mm                                                                                   |
|                        | Weight              | 1.90Kg                                                                                                      |

# Product Show:









### **Client User Graph Interface**



our mdvr support mobile Client monitoring like PC, mobile phone etc.



certificate



### company and factory



Exhibition:

# Richmor

#### CPSE2012 in Shenzhen



CPSE2012-- Guangdong TV Report-Shenzhen Richmor



For more details about products ,email directly to our representative **Amily.** 

MB/Whatsapp: +86 18929314790