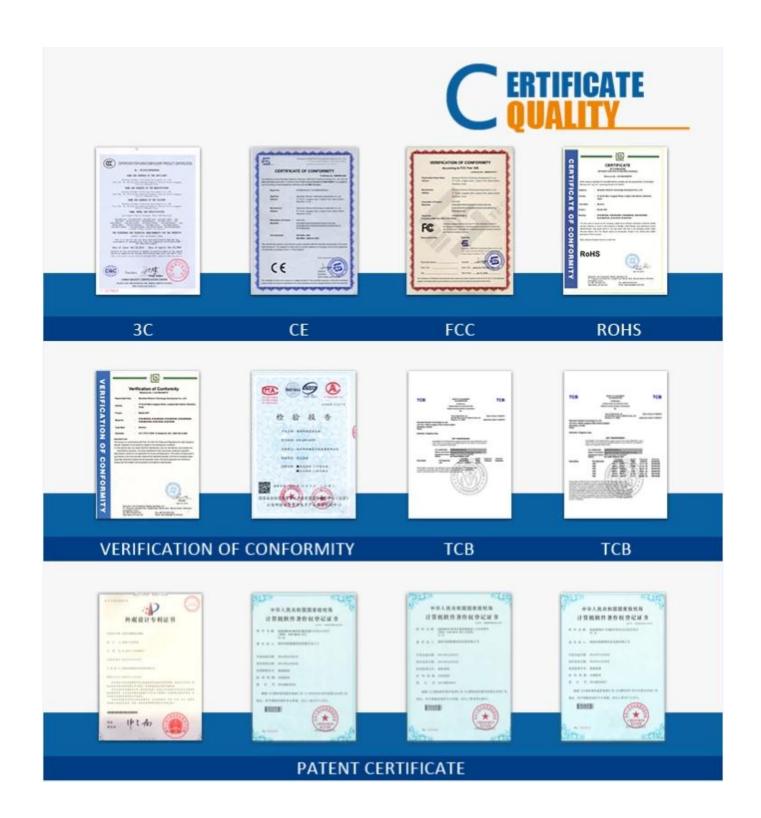

### **Client User Graph Interface**

our mdvr support mobile Client monitoring like PC, mobile phone etc.

certificate