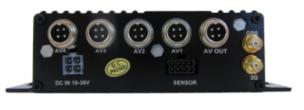

#### **Main Feature**

- H.264 Video Compression
- Support 4CH 720P AHD Camera input/ 4CH analog SD camera input/ 2CH HD + 2CH SD mixed input;
- VGA output for optional;
- Exclusive pre-allocated file system, solve the file fragmentation / SD lost / file garbled etc issue,protect data file;
- Optional single RS232 serial port or single RS485 extension
- Realize realtime monitor through 3G/4G, OPTIONAL;
- Support WIFI module, can download data automatically;
- Support Broadcast/Intercom/Text sent etc;can add oil sensor/temperaturesensor/POS/LED Advertisement Panel;

| Operation Interface |                          | OSD menu                                                                                                                           |                           |  |
|---------------------|--------------------------|------------------------------------------------------------------------------------------------------------------------------------|---------------------------|--|
| Video               | Video Input              | Support 4 channels Full real-time AHD 720P                                                                                         |                           |  |
| Record              | Video Output             | 1 channel composite video output                                                                                                   |                           |  |
| System              | Display                  | 1/2/4 channels full screen                                                                                                         |                           |  |
|                     | Signal system            | PAL/NTSC (PAL @100Frame, NTSC@120 Frame                                                                                            |                           |  |
|                     | Resolution               | Support 4 channels Full real-time AHD 720P                                                                                         |                           |  |
|                     | <b>Record Format</b>     | Synchronized A/V recording                                                                                                         |                           |  |
| Audio               | Audio Input              | 4 Channel                                                                                                                          |                           |  |
|                     | Audio Output             | 1 channel                                                                                                                          |                           |  |
|                     | Compression              | G.726                                                                                                                              |                           |  |
| Alarm               | Input                    | 4 channels                                                                                                                         |                           |  |
|                     | Output                   | 1 channel                                                                                                                          |                           |  |
| Storage             |                          | Up to 256GB, 128GB for each                                                                                                        |                           |  |
| Communication Port  |                          | 1CH RS232 / 1 channel RS485                                                                                                        |                           |  |
| G-sensor            |                          | Built in, support 3 Axis Motion Detection with user set ranges , for X,Y and Z coordinates                                         |                           |  |
| Wireless co         | mmunications             | GPS /3G /4G /WIFI optional                                                                                                         |                           |  |
| GPS                 |                          | GPS /Glonass                                                                                                                       |                           |  |
| Playback            | Video Search             | Search video by Record Time/ Type etc                                                                                              |                           |  |
|                     | Playback                 | A/V,GPS,Mapview,Speed,G-sensor,video files available for playback on PC.                                                           |                           |  |
|                     | CMS                      | Wireless(require Wi-Fi or cellular), real-time monitoring .GPS and alarm etc                                                       |                           |  |
| Voltage             | Voltage Input            | 8V ~ 36V DC                                                                                                                        |                           |  |
|                     | Voltage Output           | 1 ' 1                                                                                                                              | 12V @0.9A 2channels, with |  |
|                     | Power -off<br>Protection | All video information can be saved automatically when<br>the power cut off, and make sure that all the files can not<br>be damaged |                           |  |
|                     | UPS                      | External UPS battery optional, support 24 hours monitoring                                                                         |                           |  |
|                     | Operation<br>Temperature | - 40°C ~ + 70°C                                                                                                                    |                           |  |
|                     | Humidity                 | 20% ~ 80%                                                                                                                          |                           |  |
|                     | Dimension                | 112*36*138mm                                                                                                                       |                           |  |
|                     | Weight                   | 360G                                                                                                                               |                           |  |