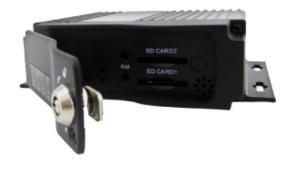

Richmor mini Dual SD Card MDVR AHD 4CH HD car black box 4 channel mobile dvr for bus truck van taxi

| PRODUCT DESCRIPTION |                                                             |  |
|---------------------|-------------------------------------------------------------|--|
| Resolution          | 4CH 720P AHD Full real-time recording                       |  |
| Moduel              | G-Sensor built in, GPS /3G/4G /WIFI (5.8G or 2.4G )Optional |  |
| Storage             | Support 2X SD cards storage, up to 128GB for each           |  |
| Alarm I/O           | 4CH Alarm input,1CH Alarm output                            |  |
| ACC Delay           | 10 seconds delay pow-off for data protection                |  |
| Voltage             | 8V-36V Wide range voltage power supply                      |  |

| Operation Interface |                          | OSD menu                                                                                                                           |                           |  |
|---------------------|--------------------------|------------------------------------------------------------------------------------------------------------------------------------|---------------------------|--|
| Video               | Video Input              | Support 4 channels Full real-time AHD 720P                                                                                         |                           |  |
| Record              | Video Output             | 1 channel composite video output                                                                                                   |                           |  |
| System              | Display                  | 1/2/4 channels full screen                                                                                                         |                           |  |
|                     | Signal system            | PAL/NTSC (PAL @100Frame, NTSC@120 Frame                                                                                            |                           |  |
|                     | Resolution               | Support 4 channels Full real-time AHD 720P                                                                                         |                           |  |
|                     | <b>Record Format</b>     | Synchronized A/V recording                                                                                                         |                           |  |
| Audio               | Audio Input              | 4 Channel                                                                                                                          |                           |  |
|                     | Audio Output             | 1 channel                                                                                                                          |                           |  |
|                     | Compression              | G.726                                                                                                                              |                           |  |
| Alarm               | Input                    | 4 channels                                                                                                                         |                           |  |
|                     | Output                   | 1 channel                                                                                                                          |                           |  |
| Storage             |                          | Up to 256GB, 128GB for each                                                                                                        |                           |  |
| Communication Port  |                          | 1CH RS232 / 1 channel RS485                                                                                                        |                           |  |
| G-sensor            |                          | Built in, support 3 Axis Motion Detection with user set ranges , for X,Y and Z coordinates                                         |                           |  |
| Wireless co         | mmunications             | GPS /3G /4G /WIFI optional                                                                                                         |                           |  |
| GPS                 |                          | GPS /Glonass                                                                                                                       |                           |  |
| Playback            | Video Search             | Search video by Record Time/ Type etc                                                                                              |                           |  |
|                     | Playback                 | A/V,GPS,Mapview,Speed,G-sensor,video files available for playback on PC.                                                           |                           |  |
|                     | CMS                      | Wireless(require Wi-Fi or cellular), real-time monitoring .GPS and alarm etc                                                       |                           |  |
| Voltage             | Voltage Input            | 8V ~ 36V DC                                                                                                                        |                           |  |
|                     | Voltage Output           | 1 ' 1                                                                                                                              | 12V @0.9A 2channels, with |  |
|                     | Power -off<br>Protection | All video information can be saved automatically when<br>the power cut off, and make sure that all the files can not<br>be damaged |                           |  |
|                     | UPS                      | External UPS battery optional, support 24 hours monitoring                                                                         |                           |  |
|                     | Operation<br>Temperature | - 40°C ~ + 70°C                                                                                                                    |                           |  |
|                     | Humidity                 | 20% ~ 80%                                                                                                                          |                           |  |
|                     | Dimension                | 112*36*138mm                                                                                                                       |                           |  |
|                     | Weight                   | 360G                                                                                                                               |                           |  |