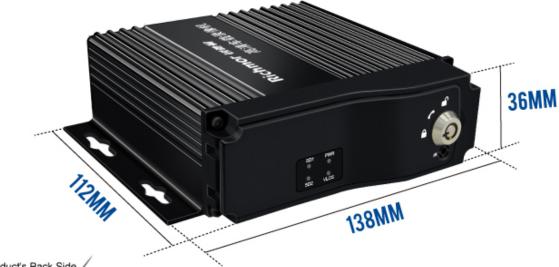

### **PRODUCT SHOW**

Product's Front Side

Display

Military Design/ Good Stability/Durable /Shockproof & Earthquake Resistant

Product's Back Side

Display

Wide Voltage Design / Data Comprehensive Protection / High Security

Front Panel

Details Professional Security Device/Powerful Functions/ User-friendly Button Operation/ Easy to Use

Detailed specification is listed as follows, please contact us we'll do our best to cooperate.

| Operation Interface |                          | OSD menu                                                                                                                           |                           |  |
|---------------------|--------------------------|------------------------------------------------------------------------------------------------------------------------------------|---------------------------|--|
| Video               | Video Input              | Support 4 channels Full real-time AHD 720P                                                                                         |                           |  |
| Record              | Video Output             | 1 channel composite video output                                                                                                   |                           |  |
| System              | Display                  | 1/2/4 channels full screen                                                                                                         |                           |  |
|                     | Signal system            | PAL/NTSC (PAL @100Frame, NTSC@120 Frame                                                                                            |                           |  |
|                     | Resolution               | Support 4 channels Full real-time AHD 720P                                                                                         |                           |  |
|                     | <b>Record Format</b>     | Synchronized A/V recording                                                                                                         |                           |  |
| Audio               | Audio Input              | 4 Channel                                                                                                                          |                           |  |
|                     | Audio Output             | 1 channel                                                                                                                          |                           |  |
|                     | Compression              | G.726                                                                                                                              |                           |  |
| Alarm               | Input                    | 4 channels                                                                                                                         |                           |  |
|                     | Output                   | 1 channel                                                                                                                          |                           |  |
| Storage             |                          | Up to 256GB, 128GB for each                                                                                                        |                           |  |
| Communication Port  |                          | 1CH RS232 / 1 channel RS485                                                                                                        |                           |  |
| G-sensor            |                          | Built in, support 3 Axis Motion Detection with user set ranges , for X,Y and Z coordinates                                         |                           |  |
| Wireless co         | mmunications             | GPS /3G /4G /WIFI optional                                                                                                         |                           |  |
| GPS                 |                          | GPS /Glonass                                                                                                                       |                           |  |
| Playback            | Video Search             | Search video by Record Time/ Type etc                                                                                              |                           |  |
|                     | Playback                 | A/V,GPS,Mapview,Speed,G-sensor,video files available for playback on PC.                                                           |                           |  |
|                     | CMS                      | Wireless(require Wi-Fi or cellular), real-time monitoring .GPS and alarm etc                                                       |                           |  |
| Voltage             | Voltage Input            | 8V ~ 36V DC                                                                                                                        |                           |  |
|                     | Voltage Output           | 1 ' 1                                                                                                                              | 12V @0.9A 2channels, with |  |
|                     | Power -off<br>Protection | All video information can be saved automatically when<br>the power cut off, and make sure that all the files can not<br>be damaged |                           |  |
|                     | UPS                      | External UPS battery optional, support 24 hours monitoring                                                                         |                           |  |
|                     | Operation<br>Temperature | - 40°C ~ + 70°C                                                                                                                    |                           |  |
|                     | Humidity                 | 20% ~ 80%                                                                                                                          |                           |  |
|                     | Dimension                | 112*36*138mm                                                                                                                       |                           |  |
|                     | Weight                   | 360G                                                                                                                               |                           |  |