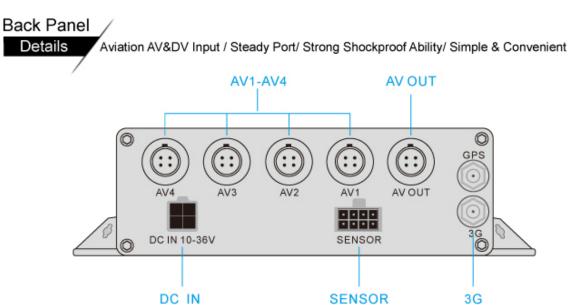

### **PRODUCT SHOW**

Product's Front Side

Display

Military Design/ Good Stability/Durable /Shockproof & Earthquake Resistant

Product's Back Side

Display

Wide Voltage Design / Data Comprehensive Protection / High Security