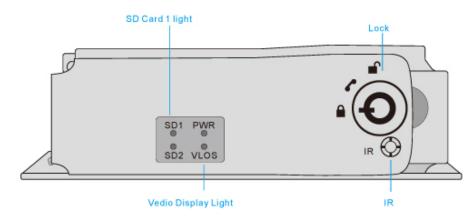

Front Panel

Details Professional Security Device/Powerful Functions/ User-friendly Button Operation/ Easy to Use

Detailed specification is listed as follows, please contact us we'll do our best to cooperate.