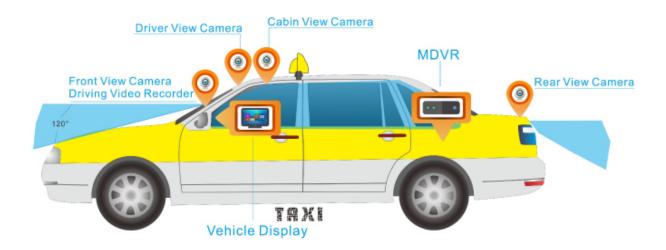

0°C                                                                                                                    |                           |  |
|                     | Humidity                 | 20% ~ 80%                                                                                                                          |                           |  |
|                     | Dimension                | 112*36*138mm                                                                                                                       |                           |  |
|                     | Weight                   | 360G                                                                                                                               |                           |  |







## TOPOLOGICAL DIAGRAMS



### **FUNCTION DISPLAY**

#### Mobile Monitoring Management Platform

RMVS is a system of centralized management and monitoring of all kinds of vehicles based on wireless network. Perform real-time monitoring, GPS/BD positioning, video storage, vehicle scheduling, alarm and alarm, etc.



#### Industrial Hisilicon 3520D image processor chip

Choose the electronic material of industrial grade specification, ensure the life of the component and the stability of the whole machine.

Adopt low heat resistance aluminum profile to make equipment shell, strong and durable, protect heat dissipation.









### **COMPANY INFORMATION**

### Company Introduction

Shenzhen Richmor Technology Development CO.,Ltd is a global and professional MDVR/MNVR manufacturer and sol