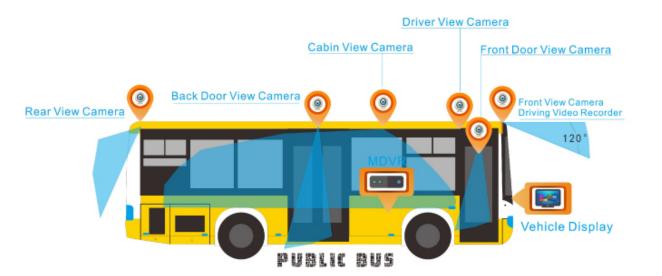

C                                                                                                                    |                           |  |
|                     | Humidity                 | 20% ~ 80%                                                                                                                          |                           |  |
|                     | Dimension                | 112*36*138mm                                                                                                                       |                           |  |
|                     | Weight                   | 360G                                                                                                                               |                           |  |







## TOPOLOGICAL DIAGRAMS



### **FUNCTION DISPLAY**

#### Mobile Monitoring Management Platform

RMVS is a system of centralized management and monitoring of all kinds of vehicles based on wireless network. Perform real-time monitoring, GPS/BD positioning, video storage, vehicle scheduling, alarm and alarm, etc.



#### Industrial Hisilicon 3520D image processor chip

Choose the electronic material of industrial grade specification, ensure the life of the component and the stability of the whole machine.

Adopt low heat resistance aluminum profile to make equipment shell, strong and durable, protect heat dissipation.









### **COMPANY INFORMATION**

### Company Introduction

Shenzhen Richmor Technology Development CO.,Ltd is a global and professional MDVR/MNVR manufacturer and solut