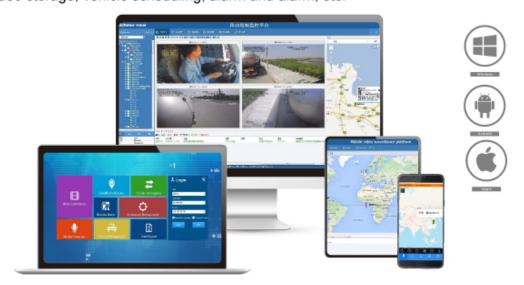

### **FUNCTION DISPLAY**

#### Mobile Monitoring Management Platform

RMVS is a system of centralized management and monitoring of all kinds of vehicles based on wireless network. Perform real-time monitoring, GPS/BD positioning, video storage, vehicle scheduling, alarm and alarm, etc.