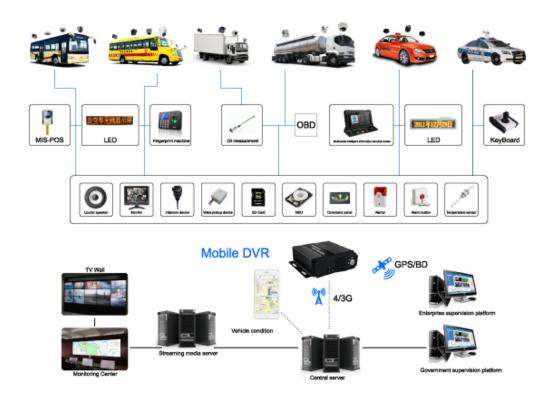

## TOPOLOGICAL DIAGRAMS

#### Mobile Monitoring Management Platform

RMVS is a system of centralized management and monitoring of all kinds of vehicles based on wireless network. Perform real-time monitoring, GPS/BD positioning, video storage, vehicle scheduling, alarm and alarm, etc.