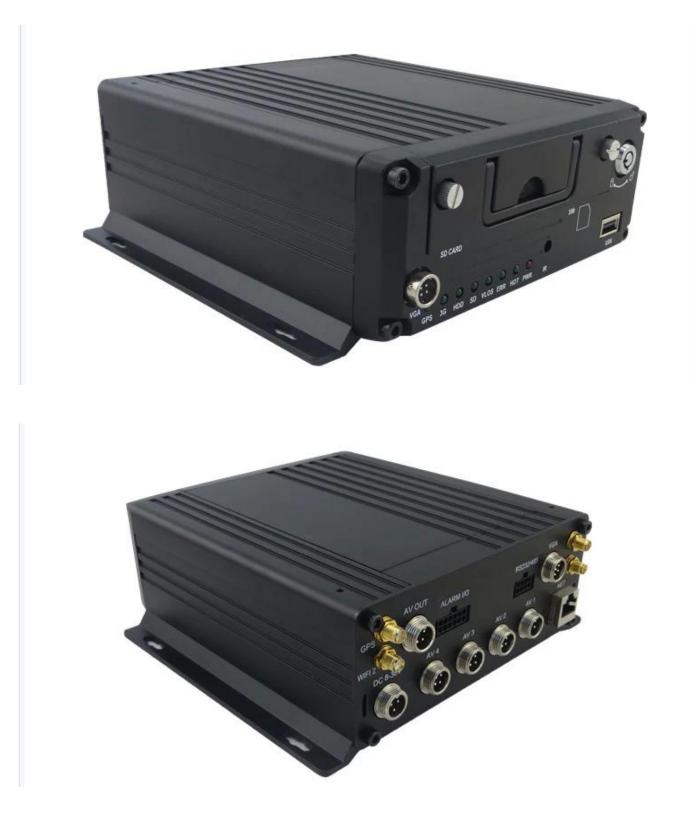

4CH SD Card Mobile DVR supplier, Mobile DVR with 3G wifi

| Item                |                          | Parameter                                                                                                                                                                                                                                                                                                                                                                                      |  |  |  |
|---------------------|--------------------------|------------------------------------------------------------------------------------------------------------------------------------------------------------------------------------------------------------------------------------------------------------------------------------------------------------------------------------------------------------------------------------------------|--|--|--|
| OS 1                |                          | Linux                                                                                                                                                                                                                                                                                                                                                                                          |  |  |  |
| Language            |                          | English/Chinese/Customized                                                                                                                                                                                                                                                                                                                                                                     |  |  |  |
| Video Compression   |                          | H.264 Compression                                                                                                                                                                                                                                                                                                                                                                              |  |  |  |
| OSD                 |                          | Overlays information such as date time and vehicle ID                                                                                                                                                                                                                                                                                                                                          |  |  |  |
| GUI                 | Graphical User Interface | Setup system parameters with the remote control.                                                                                                                                                                                                                                                                                                                                               |  |  |  |
| Video Record System | Video Input              | 4CH 720P AHD input/SD input/<br>mixed input,aviation connector, 1.0Vp-p, 75Ω                                                                                                                                                                                                                                                                                                                   |  |  |  |
|                     | Video Output             | 2CH CVBS+ VGA output for optional,<br>1.0Vp-p, 75Ω,Aviation,Support 1CH Full Screen,<br>4CH Screen view                                                                                                                                                                                                                                                                                        |  |  |  |
|                     | Preview                  | Support 1 channel and 4 channels preview.,<br>Support Manual/Alarm Trigger full screen preview                                                                                                                                                                                                                                                                                                 |  |  |  |
|                     | Resolution               | 720P/D1/HD1/CIF,<br>MAX:4 channels 720P and 4 channels D1                                                                                                                                                                                                                                                                                                                                      |  |  |  |
|                     | Image Quality            | 0-7 levels, 0 is the highest level.                                                                                                                                                                                                                                                                                                                                                            |  |  |  |
|                     | Video Standard           | <ul> <li>PAL: 100f/s , CCIR625 line,50field;</li> <li>NTSC: 120f/s, CCIR525 line,60field;</li> <li>CIF: 256Kbps ~ 1.5Mbps,</li> <li>8 level video quality optional;</li> <li>HD1: 600Kbps ~ 2.5Mbps,</li> <li>8 level video quality optional;</li> <li>D1: 800Kbps ~ 3Mbps,</li> <li>8 level video quality optional;</li> <li>720P: 4Mbps-6Mbps, multi level video quality optional</li> </ul> |  |  |  |
|                     | Record Mode              | The default setting is auto recording after power on.<br>Timed recording, alarm trigger recording and<br>manual recording are supported.                                                                                                                                                                                                                                                       |  |  |  |

| Audio                 | Audio Input      | 4CH Aviation Plug Input                                                                                            |  |  |  |
|-----------------------|------------------|--------------------------------------------------------------------------------------------------------------------|--|--|--|
|                       | Audio Output     | 2CH,headphone connect at front panel,                                                                              |  |  |  |
|                       |                  | BNC Connect on Back panel                                                                                          |  |  |  |
|                       | Compression      | G.726 compression, 8KB/s speed                                                                                     |  |  |  |
| Alarm Input           |                  | 7CH Alarm Input,1CH AD Input,                                                                                      |  |  |  |
|                       |                  | impulse speed input,Alarm Linkage                                                                                  |  |  |  |
| Alarm Output          |                  | 2CH Alarm Output,Support Light/<br>Sound alarm sensor,Oil/Power cut off                                            |  |  |  |
| Interface             |                  | 3CH RS232, POS/Fuel Sensor/<br>LED Advertisement Connection                                                        |  |  |  |
|                       |                  | 2CH 485 Interface,Connect PTZ Camera                                                                               |  |  |  |
|                       |                  | 2CH CAN interface                                                                                                  |  |  |  |
| Wireless Transmission |                  | Support Built in 3G transmission,<br>WCDMA, CDMA2000,GPRS, EDGE[]<br>Built in 4G module optional, TDD-LTE, FDD-LTE |  |  |  |
| GPS Position          |                  | Support Built GPS/BD Module                                                                                        |  |  |  |
|                       | HDD              | Max 2.5" 2TB HDD                                                                                                   |  |  |  |
| Storage               | SD Card          | Max 128GB SD Card Mirror Recording Keep Data Safety                                                                |  |  |  |
|                       | Update           | Support USB Updating, SD Card Updatin,<br>OTA Remote Updating                                                      |  |  |  |
|                       | File Format      | H.264                                                                                                              |  |  |  |
|                       | File System      | Special FAT32 File System                                                                                          |  |  |  |
|                       | USB              | USB Interface on Front Panel for<br>data back up by U Disk,Hard Disk                                               |  |  |  |
| Record Replay         | Video Search     | Search By Record Time/Record Type etc                                                                              |  |  |  |
|                       | Playback         | Max support 4CH Replay /Stop/Fast/Slow at same time                                                                |  |  |  |
|                       |                  | Support forward and backward<br>play at the speed of: x 2,x4,x8,x16.                                               |  |  |  |
| Security              |                  | User/Admin 2 Level Different Password                                                                              |  |  |  |
| Optional Functions    | Voice Call       | Support voice call each other                                                                                      |  |  |  |
|                       | Serial Expand    | Support LED Advertisement Panel[]Oil Sensor[]<br>POS[]Bus Station Broadcaster[] Car OBD,ect.external dev<br>ice    |  |  |  |
| Voltage & Power       | Power Management | Wide Voltage.Support Timed/Delay off                                                                               |  |  |  |
|                       | Input Voltage    | DC:+6V - +36V                                                                                                      |  |  |  |
|                       | Power            | Working []5W                                                                                                       |  |  |  |
|                       | Temperature      | -20°C - +70°C                                                                                                      |  |  |  |
| Working Environment   |                  | 20% - 80%                                                                                                          |  |  |  |
|                       | Size             | 200 []D[]* 187[]W[]* 62[]H[] mm                                                                                    |  |  |  |
| Others                | Weight           | 1.90 Kg                                                                                                            |  |  |  |