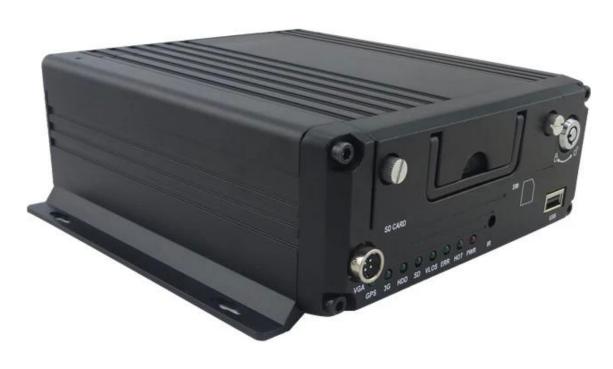

## 720P AHD Mobile DVR—RCM-MDR8114series

Support GPS,3G,4G,WIFI G-sensor,4CH video input

The outstanding features of this dvr : Economic version with full function,strong features and hight quality!

| Item              |                          | Parameter                                             |  |  |
|-------------------|--------------------------|-------------------------------------------------------|--|--|
| OS                |                          | Linux                                                 |  |  |
| Language          |                          | English/Chinese/Customized                            |  |  |
| Video Compression |                          | H.264 Compression                                     |  |  |
| OSD               |                          | Overlays information such as date time and vehicle ID |  |  |
| GUI               | Graphical User Interface | Setup system parameters with the remote control.      |  |  |

#### **Main Features**

1. HIS Solution,H.264 Compression,support 4CH 720P AHD input/ 4CH analog standard definition Cam era input/2CH HD + 2CH SD mixed input;

2. 3CH video output (2CH CVBS video, support front&rear panel output; VGA output for optional.)