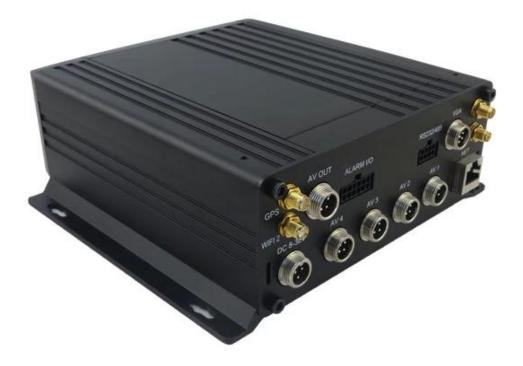

| Video Record System   | Video Input    | 4CH 720P AHD input/SD input/<br>mixed input, aviation connector, 1.0Vp-p, 75Ω                                                                                                                                                                                                                                                                                                                  |  |  |  |  |
|-----------------------|----------------|------------------------------------------------------------------------------------------------------------------------------------------------------------------------------------------------------------------------------------------------------------------------------------------------------------------------------------------------------------------------------------------------|--|--|--|--|
|                       | Video Output   | 2CH CVBS+ VGA output for optional,<br>1.0Vp-p, 75Ω,Aviation,Support 1CH Full Screen,<br>4CH Screen view                                                                                                                                                                                                                                                                                        |  |  |  |  |
|                       | Preview        | Support 1 channel and 4 channels preview.,<br>Support Manual/Alarm Trigger full screen preview                                                                                                                                                                                                                                                                                                 |  |  |  |  |
|                       | Resolution     | 720P/D1/HD1/CIF,<br>MAX:4 channels 720P and 4 channels D1                                                                                                                                                                                                                                                                                                                                      |  |  |  |  |
|                       | Image Quality  | 0-7 levels, 0 is the highest level.                                                                                                                                                                                                                                                                                                                                                            |  |  |  |  |
|                       | Video Standard | <ul> <li>PAL: 100f/s , CCIR625 line,50field;</li> <li>NTSC: 120f/s, CCIR525 line,60field;</li> <li>CIF: 256Kbps ~ 1.5Mbps,</li> <li>8 level video quality optional;</li> <li>HD1: 600Kbps ~ 2.5Mbps,</li> <li>8 level video quality optional;</li> <li>D1: 800Kbps ~ 3Mbps,</li> <li>8 level video quality optional;</li> <li>720P: 4Mbps-6Mbps, multi level video quality optional</li> </ul> |  |  |  |  |
|                       | Record Mode    | The default setting is auto recording after power on.<br>Timed recording, alarm trigger recording and<br>manual recording are supported.                                                                                                                                                                                                                                                       |  |  |  |  |
| Audio                 | Audio Input    | 4CH Aviation Plug Input                                                                                                                                                                                                                                                                                                                                                                        |  |  |  |  |
|                       | Audio Output   | 2CH,headphone connect at front panel,<br>BNC Connect on Back panel                                                                                                                                                                                                                                                                                                                             |  |  |  |  |
|                       | Compression    | G.726 compression, 8KB/s speed                                                                                                                                                                                                                                                                                                                                                                 |  |  |  |  |
| Alarm Input           |                | 7CH Alarm Input,1CH AD Input,<br>impulse speed input,Alarm Linkage                                                                                                                                                                                                                                                                                                                             |  |  |  |  |
| Alarm Output          |                | 2CH Alarm Output,Support Light/<br>Sound alarm sensor,Oil/Power cut off                                                                                                                                                                                                                                                                                                                        |  |  |  |  |
| Interface             |                | 3CH RS232, POS/Fuel Sensor/<br>LED Advertisement Connection                                                                                                                                                                                                                                                                                                                                    |  |  |  |  |
|                       |                | 2CH 485 Interface,Connect PTZ Camera                                                                                                                                                                                                                                                                                                                                                           |  |  |  |  |
| Wireless Transmission |                | 2CH CAN interface<br>Support Built in 3G transmission,<br>WCDMA, CDMA2000,GPRS, EDGE[]<br>Built in 4G module optional, TDD-LTE, FDD-LTE                                                                                                                                                                                                                                                        |  |  |  |  |
| GPS Position          |                | Support Built GPS/BD Module                                                                                                                                                                                                                                                                                                                                                                    |  |  |  |  |
|                       | HDD            | Max 2.5" 2TB HDD                                                                                                                                                                                                                                                                                                                                                                               |  |  |  |  |
| Storage               | SD Card        | Max 128GB SD Card Mirror Recording Keep Data Safety                                                                                                                                                                                                                                                                                                                                            |  |  |  |  |
|                       | Update         | Support USB Updating, SD Card Updatin,<br>OTA Remote Updating                                                                                                                                                                                                                                                                                                                                  |  |  |  |  |
|                       | File Format    | H.264                                                                                                                                                                                                                                                                                                                                                                                          |  |  |  |  |
|                       | File System    | Special FAT32 File System                                                                                                                                                                                                                                                                                                                                                                      |  |  |  |  |
|                       | USB            | USB Interface on Front Panel for<br>data back up by U Disk,Hard Disk                                                                                                                                                                                                                                                                                                                           |  |  |  |  |

#### **Main Features**

1. HIS Solution,H.264 Compression,support 4CH 720P AHD input/ 4CH analog standard definition Cam era input/2CH HD + 2CH SD mixed input;

2. 3CH video output (2CH CVBS video, support front&rear panel output; VGA output for optional.)