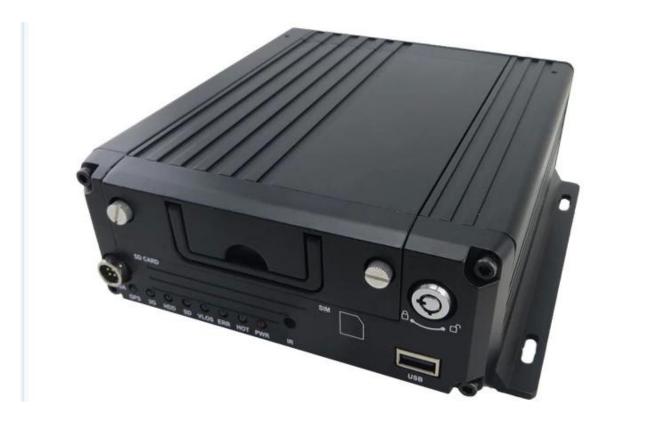

## 720P AHD Mobile DVR—RCM-MDR8114series

Support GPS,3G,4G,WIFI G-sensor,4CH video input

The outstanding features of this dvr : Economic version with full function,strong features and hight quality!

| Item              |                          | Parameter                                             |  |  |
|-------------------|--------------------------|-------------------------------------------------------|--|--|
| OS                |                          | Linux                                                 |  |  |
| Language          |                          | English/Chinese/Customized                            |  |  |
| Video Compression |                          | H.264 Compression                                     |  |  |
| OSD               |                          | Overlays information such as date time and vehicle ID |  |  |
| GUI               | Graphical User Interface | Setup system parameters with the remote control.      |  |  |

#### **Main Features**

1. HIS Solution,H.264 Compression,support 4CH 720P AHD input/ 4CH analog standard definition Cam era input/2CH HD + 2CH SD mixed input;

2. 3CH video output (2CH CVBS video, support front&rear panel output; VGA output for optional.)