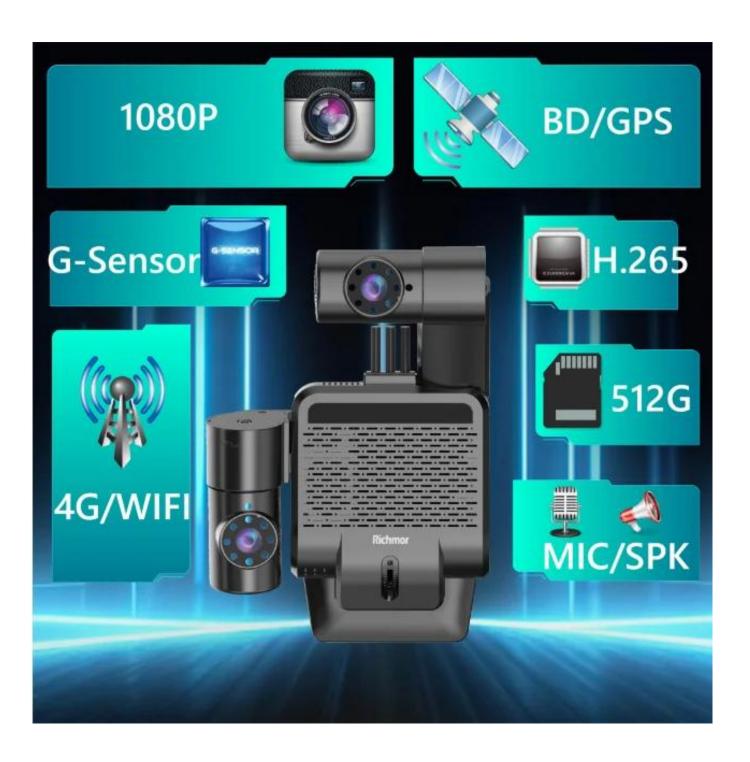

DAS early

warning. Optional driving behavior analysis camera implements driving behavior analysis.

1 channel audio input. Integrated high sensitivity MIC, can record in-car audio, and support voice

intercom. Host integrated speaker, audio broadcast and warning.

The host integrates five status indicators to observe the operating status of the device in real time.

External 1 alarm button (SOS).

Support GPS/BD positioning module to achieve speed, position, time and route management.

Supports alarm of module anomaly and antenna anomaly.

Support navigation line departure and area entry and exit alarm, the device can save a maximum of

16 lines and areas.

Integrated 4G full network communication module, can realize remote monitoring and management.

# Richmor

































#### ADAS(Advanced Driving Assistance System)

Collision Warning/Passenger Detection/Lane Departure Warning Enhance driving safety, Avoid accidents!!





#### **DSM(Driver Status Monitoring)**

Behavior Detection: Fatigue/Disctraction/Smoking/Calling supported

Language: English/Russian/Spanish/Portuguese/customized



### **Product Parameters**

| Product name                   | Dual len 1080P HD dashcam MDVR                                                       |
|--------------------------------|--------------------------------------------------------------------------------------|
| Dual Len                       | Supports, front len 1080P, reverse len 1080P                                         |
| Angle of len                   | Ajustable, 180 degree vertical