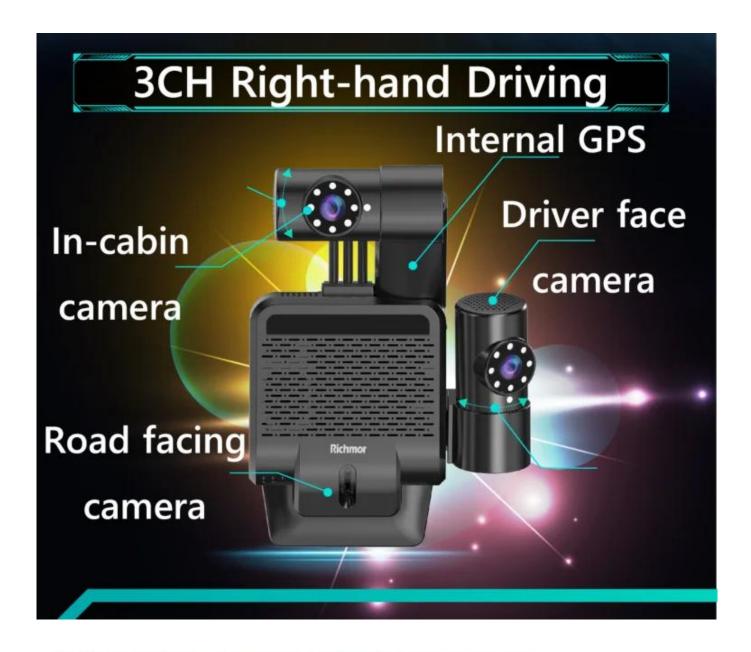

early

warning. Optional driving behavior analysis camera implements driving behavior analysis.

1 channel audio input. Integrated high sensitivity MIC, can record in-car audio, and support voice

intercom. Host integrated speaker, audio broadcast and warning.

The host integrates five status indicators to observe the operating status of the device in real time.

External 1 alarm button (SOS).

Support GPS/BD positioning module to achieve speed, position, time and route management.

Supports alarm of module anomaly and antenna anomaly.

Support navigation line departure and area entry and exit alarm, the device can save a maximum of

16 lines and areas.

Integrated 4G full network communication module, can realize remote monitoring and management.

# Richmor

































#### ADAS(Advanced Driving Assistance System)

Collision Warning/Passenger Detection/Lane Departure Warning Enhance driving safety, Avoid accidents!!





#### **DSM(Driver Status Monitoring)**

Behavior Detection: Fatigue/Disctraction/Smoking/Calling supported

Language: English/Russian/Spanish/Portuguese/customized



### **Product Parameters**

| Product name                   | Dual len 1080P HD dashcam MDVR                                                       |
|--------------------------------|--------------------------------------------------------------------------------------|
| Dual Len                       | Supports, front len 1080P, reverse len 1080P                                         |
| Angle of len                   | Ajustable, 180 degree vertical