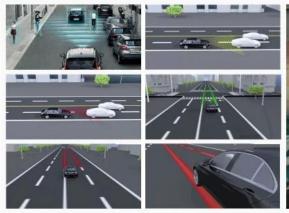

#### ADAS(Advanced Driving Assistance System)

Collision Warning/Passenger Detection/Lane Departure Warning Enhance driving safety, Avoid accidents!!