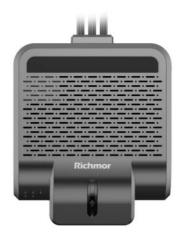

# **Specifications**

ABS material, compact size, can be directly attached to the front windshield by 3M glue. The

connection is simple and convenient, and the installation can be completed only in 1/20 of the

The host can integrate a variety of video algorithms and the front camera

to realize ADAS early

warning. Optional driving behavior analysis camera implements driving behavior analysis.

1 channel audio input. Integrated high sensitivity MIC, can record in-car audio, and support voice