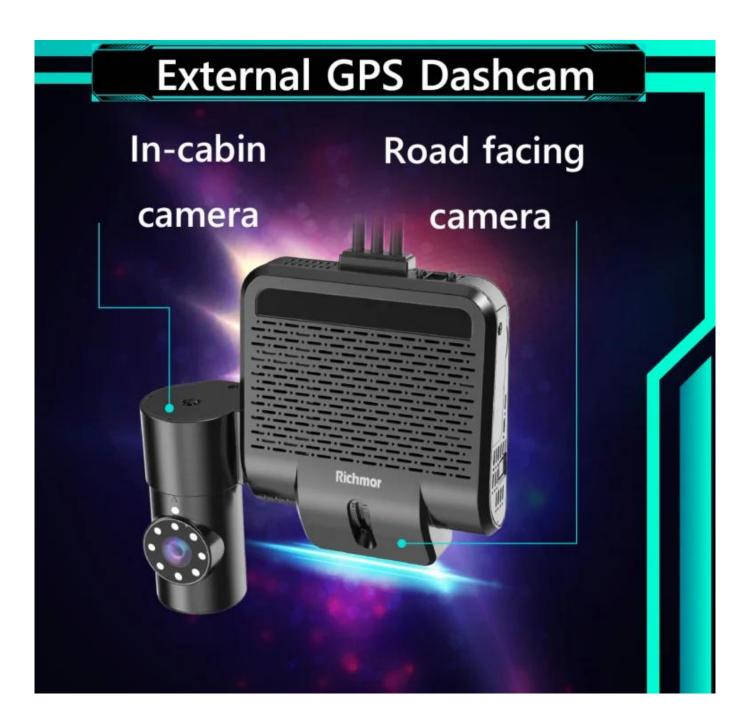

### **Product Parameters**

| Product name                   | Dual len 1080P HD dashcam MDVR                                                       |
|--------------------------------|--------------------------------------------------------------------------------------|
| Dual Len                       | Supports, front len 1080P, reverse len 1080P                                         |
| Angle of len                   | Ajustable, 180 degree vertical                                                       |
| 4G                             | Yes                                                                                  |
| Comunication                   | TDD-LTE: B38/B39/B40/B41                                                             |
| Frequency                      | FDD-LTE: B1/B3/B8                                                                    |
|                                | WCDMA: B1                                                                            |
| GPS                            | Yes                                                                                  |
| WiFi                           | Yes                                                                                  |
| Fleet management Platform Free |                                                                                      |
| Speaker                        | 8Ω, 1W, with audio cavity                                                            |
| Microphone                     | Single microphone, support echo and noise elimination                                |
| G-Sensor                       | 3-axis acceleration sensor                                                           |
| USB                            | Mini USB*1, support local upgrade or data backup, expandable external digital camera |
| Panic button                   | Mini panic button along with                                                         |
| SIM card slot                  | SIM card slot*1 (MICRO SIM)                                                          |
| TF card slot                   | TF card slot (For recording video)                                                   |
| Button                         | 1 upgrade button, long press to upgrade                                              |
| Indicator light                | 3                                                                                    |
| Power input                    | 5-30V wide voltage input                                                             |
| Working temperature            | -30°C~70°C                                                                           |
| Size and weight                | length: 115mm; max width: 57.5mm; thickness: 40mm.                                   |
| Application                    | Taxi / Car / Online-Hailing / Van, etc.                                              |