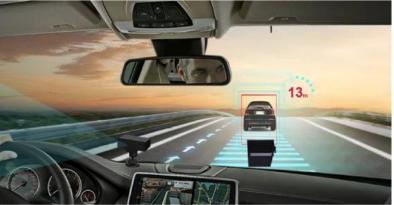

#### ADAS(Advanced Driving Assistance System)

Collision Warning/Passenger Detection/Lane Departure Warning Enhance driving safety, Avoid accidents!!