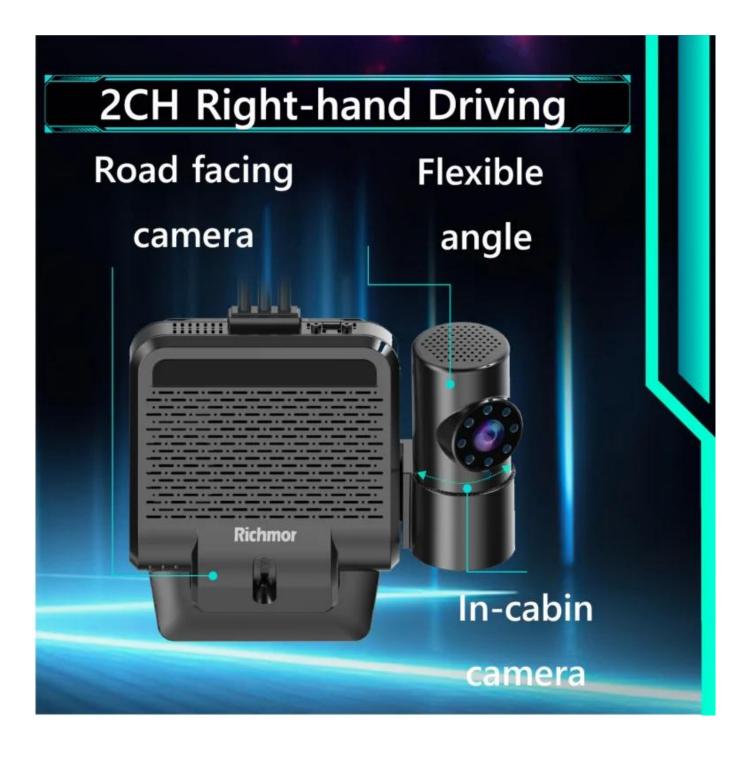

ADAS early

warning. Optional driving behavior analysis camera implements driving behavior analysis.

1 channel audio input. Integrated high sensitivity MIC, can record in-car audio, and support voice

intercom. Host integrated speaker, audio broadcast and warning.

The host integrates five status indicators to observe the operating status of the device in real time.

External 1 alarm button (SOS).

Support GPS/BD positioning module to achieve speed, position, time and route management.

Supports alarm of module anomaly and antenna anomaly.

Support navigation line departure and area entry and exit alarm, the device can save a maximum of

16 lines and areas.

Integrated 4G full network communication module, can realize remote monitoring and management.

# Richmor

































#### ADAS(Advanced Driving Assistance System)

Collision Warning/Passenger Detection/Lane Departure Warning Enhance driving safety, Avoid accidents!!





#### **DSM(Driver Status Monitoring)**

Behavior Detection: Fatigue/Disctraction/Smoking/Calling supported

Language: English/Russian/Spanish/Portuguese/customized



### **Product Parameters**

| Product name                   | Dual len 1080P HD dashcam MDVR                                                       |
|--------------------------------|--------------------------------------------------------------------------------------|
| Dual Len                       | Supports, front len 1080P, reverse len 1080P                                         |
| Angle of len                   | Ajustable, 180 degree vertical