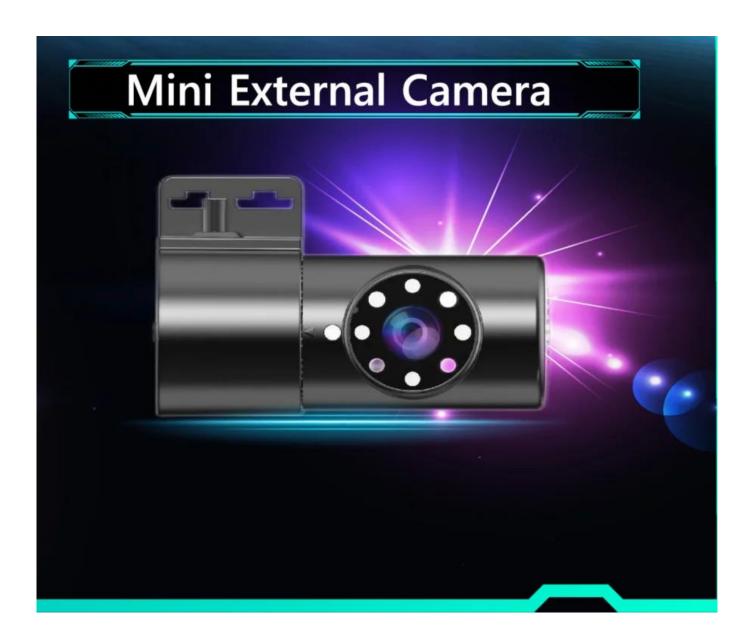

## **Advanced Features:**

1 H.265/H.264 hardware compression, powerful AI processor, with neuronal logic reasoning

engine, support for deep learning algorithms.

2 Integrated DMS camera, can expand 1 AI camera input. Support DSM and environmental

monitoring.

3 DMS camera driving behavior analysis——It can connect the DMS camera to give alarm

warning and upload to the monitoring center for dangerous driving behaviors of drivers, including: fatigue

(closing eyes, yawning), distraction, smoking, talking on the phone, etc

4 Driver face recognition function——Face recognition attendance on the basis of management

can also prevent the driver illegal substitution, non-compliance of the driver operation of the problem,