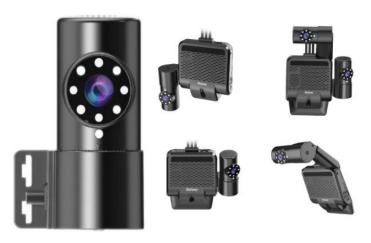

monitoring.

3 DMS camera driving behavior analysis——It can connect the DMS camera to give alarm

warning and upload to the monitoring center for dangerous driving behaviors of drivers, including: fatigue

(closing eyes, yawning), distraction, smoking, talking on the phone, etc

4 Driver face recognition function——Face recognition attendance on the basis of management

can also prevent the driver illegal substitution, non-compliance of the driver operation of the problem,

The host can integrate a variety of video algorithms and the front camera

to realize ADAS early

warning. Optional driving behavior analysis camera implements driving behavior analysis.

1 channel audio input. Integrated high sensitivity MIC, can record in-car audio, and support voice