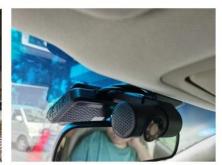

# **Specifications**

ABS material, compact size, can be directly attached to the front windshield by 3M glue. The

connection is simple and convenient, and the installation can be completed only in 1/20 of the

installation time of the traditional terminal.

The machine has a high reliability design, can achieve continuous monitoring in -30°C $\sim$ 70°

environment.

Industrial grade scheme and system design of the whole machine and reliable electromagnetic