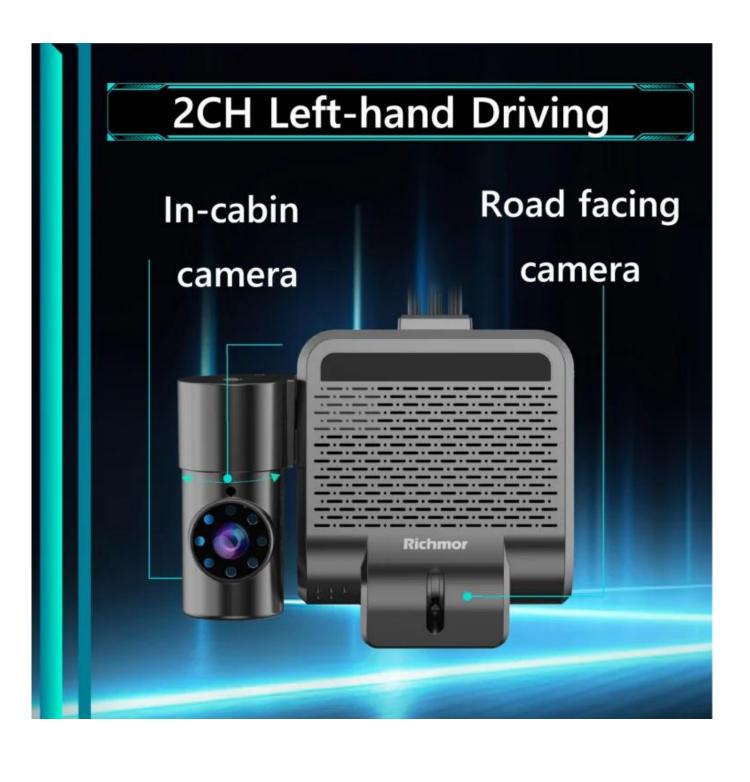

### **Product Parameters**

| Product name                   | Dual len 1080P HD dashcam MDVR                                                       |
|--------------------------------|--------------------------------------------------------------------------------------|
| Dual Len                       | Supports, front len 1080P, reverse len 1080P                                         |
| Angle of len                   | Ajustable, 180 degree vertical                                                       |
| 4G                             | Yes                                                                                  |
| Comunication                   | TDD-LTE: B38/B39/B40/B41                                                             |
| Frequency                      | FDD-LTE: B1/B3/B8                                                                    |
|                                | WCDMA: B1                                                                            |
| GPS                            | Yes                                                                                  |
| WiFi                           | Yes                                                                                  |
| Fleet management Platform Free |                                                                                      |
| Speaker                        | 8Ω, 1W, with audio cavity                                                            |
| Microphone                     | Single microphone, support echo and noise elimination                                |
| G-Sensor                       | 3-axis acceleration sensor                                                           |
| USB                            | Mini USB*1, support local upgrade or data backup, expandable external digital camera |
| Panic button                   | Mini panic button along with                                                         |
| SIM card slot                  | SIM card slot*1 (MICRO SIM)                                                          |
| TF card slot                   | TF card slot (For recording video)                                                   |
| Button                         | 1 upgrade button, long press to upgrade                                              |
| Indicator light                | 3                                                                                    |
| Power input                    | 5-30V wide voltage input                                                             |
| Working temperature            | -30°C~70°C                                                                           |
| Size and weight                | length: 115mm; max width: 57.5mm; thickness: 40mm.                                   |
| Application                    | Taxi / Car / Online-Hailing / Van, etc.                                              |