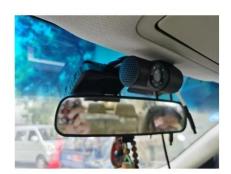

# **Specifications**

ABS material, compact size, can be directly attached to the front windshield by 3M glue. The

connection is simple and convenient, and the installation can be completed only in 1/20 of the

installation time of the traditional terminal.

The machine has a high reliability design, can achieve continuous monitoring in -30°C $\sim$ 70°

environment.

Industrial grade scheme and system design of the whole machine and reliable electromagnetic