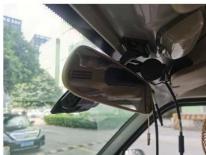

# **Specifications**

ABS material, compact size, can be directly attached to the front windshield by 3M glue. The

connection is simple and convenient, and the installation can be completed only in 1/20 of the

installation time of the traditional terminal.

The machine has a high reliability design, can achieve continuous monitoring in -30°C $\sim$ 70°

environment.

Industrial grade scheme and system design of the whole machine and reliable electromagnetic