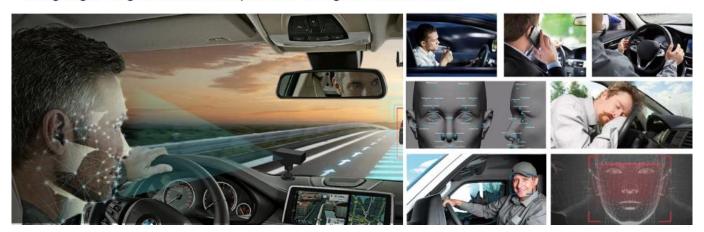

(closing eyes, yawning), distraction, smoking, talking on the phone, etc

4 Driver face recognition function——Face recognition attendance on the basis of management

can also prevent the driver illegal substitution, non-compliance of the driver operation of the problem,

standardize the driver and operation management.

5 Beidou /GPS positioning, support the ministry of JT/T808, JT/T1076, JT/T905, Geely, Su Biao

and other platforms

#### **DSM(Driver Status Monitoring)**

Behavior Detection: Fatigue/Disctraction/Smoking/Calling supported

Language: English/Russian/Spanish/Portuguese/customized