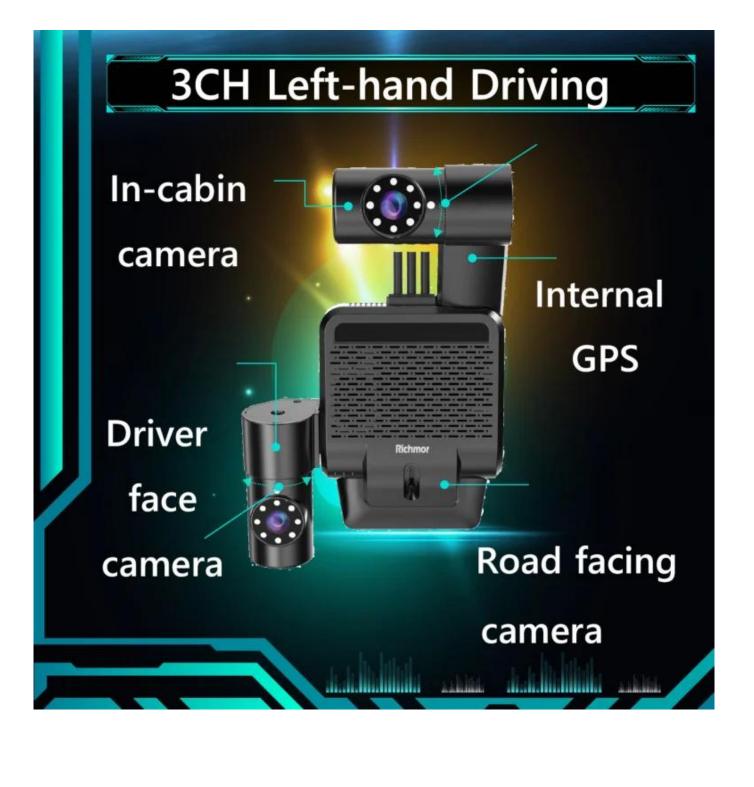

S early

warning. Optional driving behavior analysis camera implements driving behavior analysis.

1 channel audio input. Integrated high sensitivity MIC, can record in-car audio, and support voice

intercom. Host integrated speaker, audio broadcast and warning.

The host integrates five status indicators to observe the operating status of the device in real time.

External 1 alarm button (SOS).

Support GPS/BD positioning module to achieve speed, position, time and route management.

Supports alarm of module anomaly and antenna anomaly.

Support navigation line departure and area entry and exit alarm, the device can save a maximum of

16 lines and areas.

Integrated 4G full network communication module, can realize remote monitoring and management.

# Richmor

































#### ADAS(Advanced Driving Assistance System)

Collision Warning/Passenger Detection/Lane Departure Warning Enhance driving safety, Avoid accidents!!





#### **DSM(Driver Status Monitoring)**

Behavior Detection: Fatigue/Disctraction/Smoking/Calling supported

Language: English/Russian/Spanish/Portuguese/customized



### **Product Parameters**

| Product name                   | Dual len 1080P HD dashcam MDVR                                                       |
|--------------------------------|--------------------------------------------------------------------------------------|
| Dual Len                       | Supports, front len 1080P, reverse len 1080P                                         |
| Angle of len                   | Ajustable, 180 degree vertical