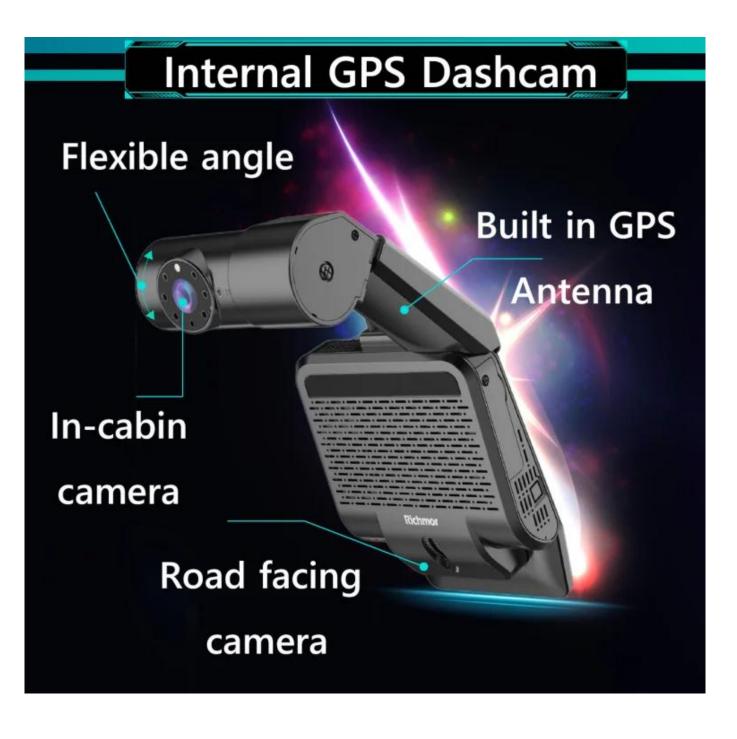

# **Specifications**

ABS material, compact size, can be directly attached to the front windshield by 3M glue. The

connection is simple and convenient, and the installation can be completed only in 1/20 of the

installation time of the traditional terminal.

The machine has a high reliability design, can achieve continuous monitoring in -30°C $\sim$ 70°

environment.

Industrial grade scheme and system design of the whole machine and reliable electromagnetic

compatibility design, to ensure the stable work of its own and peripheral electronic equipment.

The whole structure has good disassembly and dust proof design, to ensure that TF card, SIM card,

antenna and connection port are not damaged.

The host can integrate a variety of video algorithms and the front camera

to realize ADAS early

warning. Optional driving behavior analysis camera implements driving behavior analysis.

1 channel audio input. Integrated high sensitivity MIC, can record in-car audio, and support voice

intercom. Host integrated speaker, audio broadcast and warning.

The host integrates five status indicators to observe the operating status of the device in real time.

External 1 alarm button (SOS).

Support GPS/BD positioning module to achieve speed, position, time and route management.

Supports alarm of module anomaly and antenna anomaly.

Support navigation line departure and area entry and exit alarm, the device can save a maximum of

16 lines and areas.

Integrated 4G full network communication module, can realize remote monitoring and management.