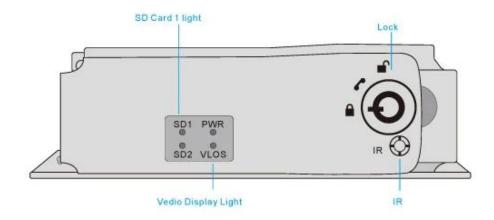

#### Front Panel

Details

Professional Security Device/Powerful Functions/ User-friendly Button Operation/ Easy to Use