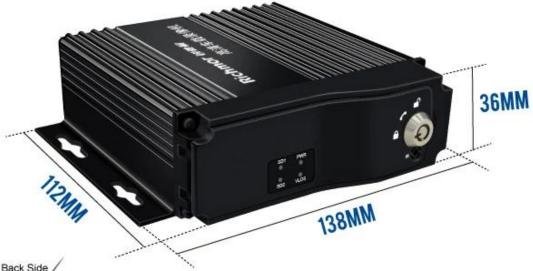

04. Factory Photos

 $\label{eq:high-quality-million-AHD-mobile-DVR-with-wide-voltage~4CH~3G~4G~wifi~MDVR~for~car~van~trunk$ 

Product's Front Side

Display Military Design/ Good Stability/Durable /Shockproof & Earthquake Resistant

#### Detailed

High quality million AHD mobile DVR with wide voltage 4CH 3G 4G wifi MDVR for car van trunk

| Item                    |                          | Parameter                                                                                                                    |  |  |
|-------------------------|--------------------------|------------------------------------------------------------------------------------------------------------------------------|--|--|
| os                      |                          | Linux                                                                                                                        |  |  |
|                         |                          |                                                                                                                              |  |  |
| Video Compression       |                          | H.264                                                                                                                        |  |  |
| Operation Interface     |                          | OSD menu                                                                                                                     |  |  |
| 1                       | Video Input              | Support 4 channels Full real-time AHD 720P                                                                                   |  |  |
|                         | Video Output             | 1 channel composite video output                                                                                             |  |  |
| Video Reco              |                          | 1/2/4 channels full screen                                                                                                   |  |  |
| System                  | Signal system            | PAL/NTSC (PAL @100Frame, NTSC@120 Frame                                                                                      |  |  |
|                         | Resolution               | Support 4 channels Full real-time AHD 720P                                                                                   |  |  |
|                         | Record Format            | Synchronized A/V recording                                                                                                   |  |  |
|                         | Audio Input              | 4 Channel                                                                                                                    |  |  |
| Audio                   | Audio Output             | 1 channel                                                                                                                    |  |  |
|                         | Compression              | G.726                                                                                                                        |  |  |
| 4.7                     | Input                    | 4 channels                                                                                                                   |  |  |
| Alarm                   | Output                   | 1 channel                                                                                                                    |  |  |
| Storage                 |                          | Up to 256GB, 128GB for each                                                                                                  |  |  |
| Communication Port      |                          | 1CH RS232 / 1 channel RS485                                                                                                  |  |  |
|                         |                          | Built in, support 3 Axis Motion Detection with user set                                                                      |  |  |
| G-sensor                |                          | ranges, for X,Y and Z coordinates                                                                                            |  |  |
| Wireless communications |                          | GPS /3G /4G /WIFI optional                                                                                                   |  |  |
| GPS                     |                          | GPS /Glonass                                                                                                                 |  |  |
| Video<br>Playback       | Video Search             | Search video by Record Time/ Type etc                                                                                        |  |  |
|                         | Playback                 | A/V,GPS,Mapview,Speed,G-sensor,video files available for playback on PC.                                                     |  |  |
|                         | CMS                      | Wireless(require Wi-Fi or cellular), real-time monitoring .GPS and alarm etc                                                 |  |  |
| Operating<br>Voltage    | Voltage Input            | 8V ~ 36V DC                                                                                                                  |  |  |
|                         | Voltage Output           | 12V @1.2A 4channels, with IR 12V @0.9A 2channels, with IR                                                                    |  |  |
|                         | Power -off<br>Protection | All video information can be saved automatically when the power cut off, and make sure that all the files can not be damaged |  |  |
|                         | UPS                      | External UPS battery optional, support 24 hours monitoring                                                                   |  |  |
| Other                   | Operation<br>Temperature | -40°C ~ + 70°C                                                                                                               |  |  |
|                         | Humidity                 | 20% ~ 80%                                                                                                                    |  |  |
|                         | Dimension                | 112*36*138mm                                                                                                                 |  |  |
|                         | Weight                   | 360g                                                                                                                         |  |  |