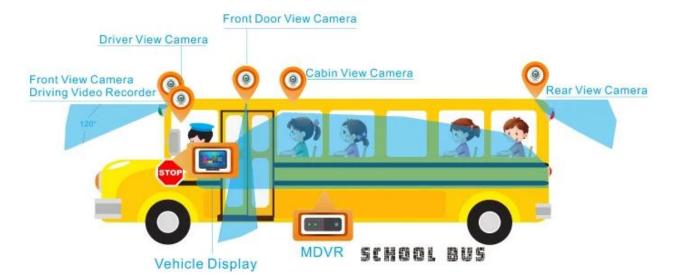

|  |  |
| Other                   | Operation<br>Temperature | -40°C ~ + 70°C                                                                                                               |  |  |
|                         | Humidity                 | 20% ~ 80%                                                                                                                    |  |  |
|                         | Dimension                | 112*36*138mm                                                                                                                 |  |  |
|                         | Weight                   | 360g                                                                                                                         |  |  |

# **INSTALLATION**