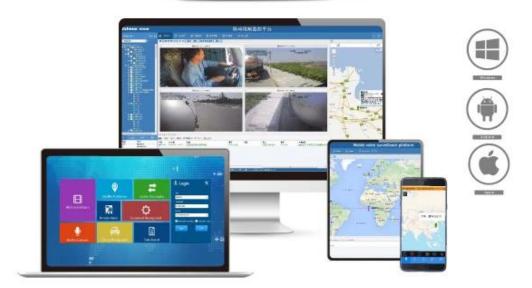

### Mobile Monitoring Management Platform

RMVS is a system of centralized management and monitoring of all kinds of vehicles based on wireless network. Perform real-time monitoring, GPS/BD positioning, video storage, vehicle scheduling, alarm and alarm, etc.