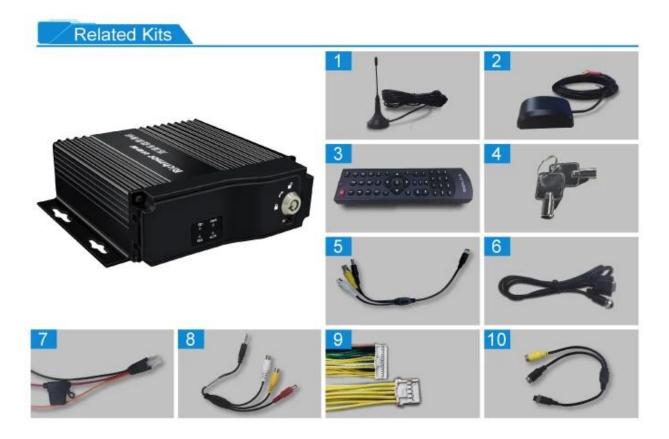

th-wide-voltage~4CH~3G~4G~wifi~MDVR~for~car~van~trunk$ 





Product's Front Side

Display Military Design/ Good Stability/Durable /Shockproof & Earthquake Resistant



Product's Back Side

Display Wide Voltage Design / Data Comprehensive Protection / High Security





#### Front Panel

Details

Professional Security Device/Powerful Functions/ User-friendly Button Operation/ Easy to Use



#### **Back Panel**

Details

Aviation AV&DV Input / Steady Port/ Strong Shockproof Ability/ Simple & Convenient





## **FUNCTION DISPLAY**



### Mobile Monitoring Management Platform

RMVS is a system of centralized management and monitoring of all kinds of vehicles based on wireless network. Perform real-time monitoring, GPS/BD positioning, video storage, vehicle scheduling, alarm and alarm, etc.









## **DEVELOPMENT HISTORY**



















#### Detailed

High quality million AHD mobile DVR with wide voltage 4CH 3G 4G wifi MDVR for car van trunk

| Item                    |                          | Parameter                                                                                                                    |  |  |
|-------------------------|--------------------------|------------------------------------------------------------------------------------------------------------------------------|--|--|
| os                      |                          | Linux                                                                                                                        |  |  |
|                         |                          |