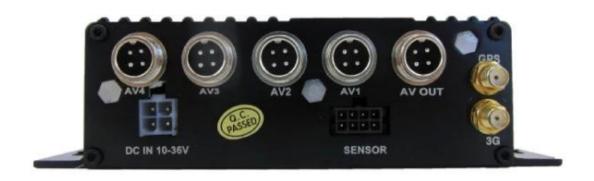

Product's Back Side

Display Wide Voltage Design / Data Comprehensive Protection / High Security

#### **Back Panel**

Details

Aviation AV&DV Input / Steady Port/ Strong Shockproof Ability/ Simple & Convenient