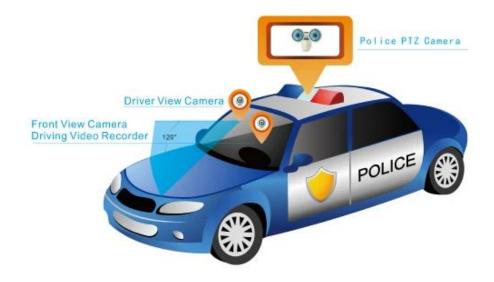

ide-voltage~4CH~3G~4G~wifi~MDVR~for~car~van~trunk$ 





Product's Front Side

Display Military Design/ Good Stability/Durable /Shockproof & Earthquake Resistant



Product's Back Side

Display Wide Voltage Design / Data Comprehensive Protection / High Security





#### Front Panel

Details

Professional Security Device/Powerful Functions/ User-friendly Button Operation/ Easy to Use



#### **Back Panel**

Details

Aviation AV&DV Input / Steady Port/ Strong Shockproof Ability/ Simple & Convenient





## **FUNCTION DISPLAY**



### Mobile Monitoring Management Platform

RMVS is a system of centralized management and monitoring of all kinds of vehicles based on wireless network. Perform real-time monitoring, GPS/BD positioning, video storage, vehicle scheduling, alarm and alarm, etc.









## **DEVELOPMENT HISTORY**



















#### Detailed

High quality million AHD mobile DVR with wide voltage 4CH 3G 4G wifi MDVR for car van trunk

| Item                    |                          | Parameter                                                                                                                    |  |  |
|-------------------------|--------------------------|------------------------------------------------------------------------------------------------------------------------------|--|--|
| os                      |                          | Linux                                                                                                                        |  |  |
|                         |                          |