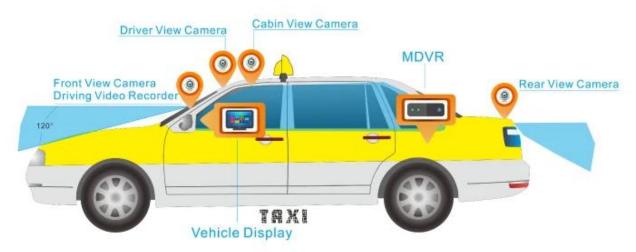

e-voltage~4CH~3G~4G~wifi~MDVR~for~car~van~trunk$ 





Product's Front Side

Display Military Design/ Good Stability/Durable /Shockproof & Earthquake Resistant



Product's Back Side

Display Wide Voltage Design / Data Comprehensive Protection / High Security





#### Front Panel

Details

Professional Security Device/Powerful Functions/ User-friendly Button Operation/ Easy to Use



#### **Back Panel**

Details

Aviation AV&DV Input / Steady Port/ Strong Shockproof Ability/ Simple & Convenient





## **FUNCTION DISPLAY**



### Mobile Monitoring Management Platform

RMVS is a system of centralized management and monitoring of all kinds of vehicles based on wireless network. Perform real-time monitoring, GPS/BD positioning, video storage, vehicle scheduling, alarm and alarm, etc.









## **DEVELOPMENT HISTORY**



















#### Detailed

High quality million AHD mobile DVR with wide voltage 4CH 3G 4G wifi MDVR for car van trunk

| Item                    |                          | Parameter                                                                                                                    |  |  |
|-------------------------|--------------------------|------------------------------------------------------------------------------------------------------------------------------|--|--|
| os                      |                          | Linux                                                                                                                        |  |  |
|                         |                          |