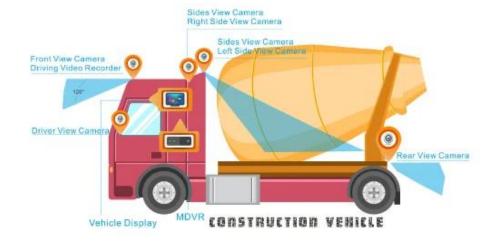

|  |  |
| Other                   | Operation<br>Temperature | -40°C ~ + 70°C                                                                                                               |  |  |
|                         | Humidity                 | 20% ~ 80%                                                                                                                    |  |  |
|                         | Dimension                | 112*36*138mm                                                                                                                 |  |  |
|                         | Weight                   | 360g                                                                                                                         |  |  |

# **INSTALLATION**