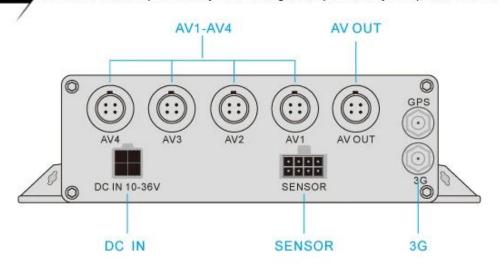

#### **Back Panel**

Details

Aviation AV&DV Input / Steady Port/ Strong Shockproof Ability/ Simple & Convenient