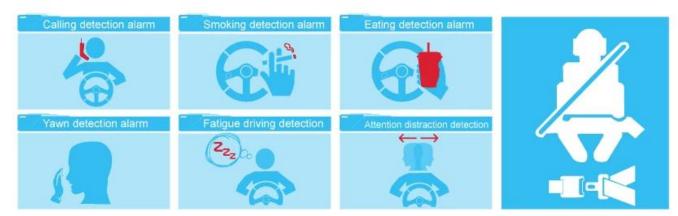

DSM driver status monitoring/fatigue detect

Mainly detect unfavorable driving behaviors of the driver, such as driving distracted (looking

#### around, smoking, making phone calls, yawning, etc) and over-speeding, bad driving

**behavior**, etc. Once the system detecting the above behavior, there will be a sharp alarming to warn the driver to avoid accident.