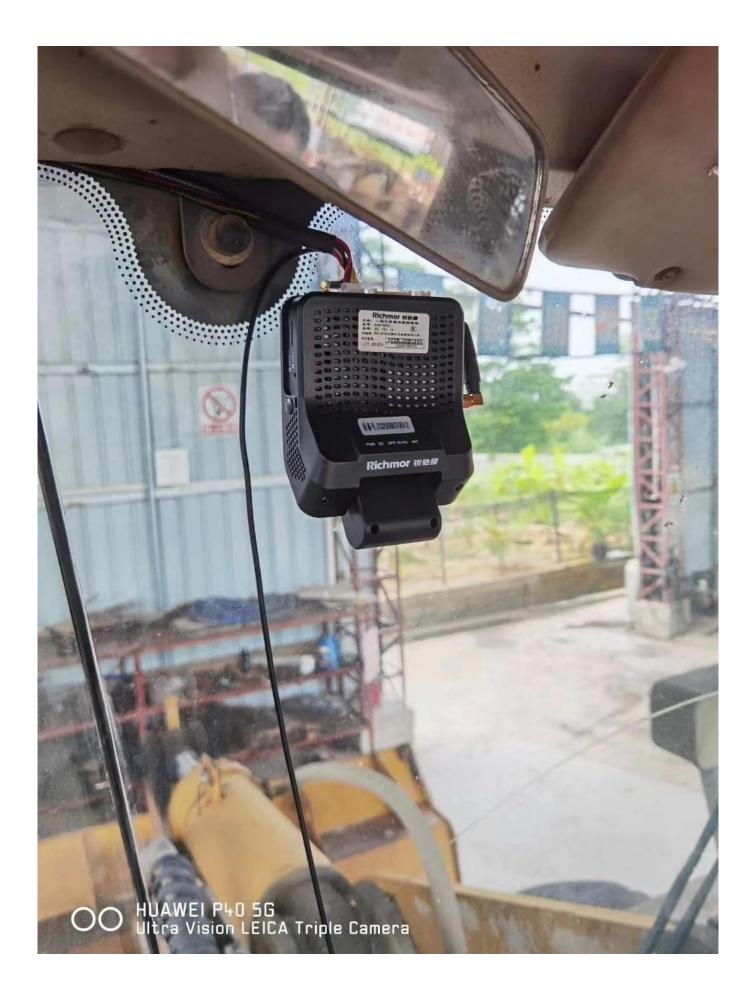

All-In-One design

1) **4** channel video input; Front view, cabin view, reverse view, second row view, etc.

2) **H.265** video compression. With same image quality, cover less storage and save transmission cost.

- 3) Integrated **speaker, sound pick up, intercom**; built in **one camera** for from view.
- 4) pasted to windshield by 3M glue, **1/10 installation time** of normal DVR.
- 5) support **Portuguese** and **English**!! Support other language customization.