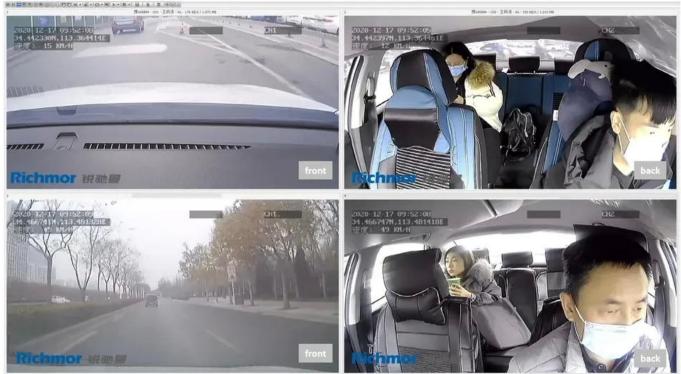

DSM driver status monitoring/fatigue detect

Mainly detect unfavorable driving behaviors of the driver, such as driving distracted (looking

#### around, smoking, making phone calls, yawning, etc) and over-speeding, bad driving

**behavior**, etc. Once the system detecting the above behavior, there will be a sharp alarming to warn the driver to avoid accident.