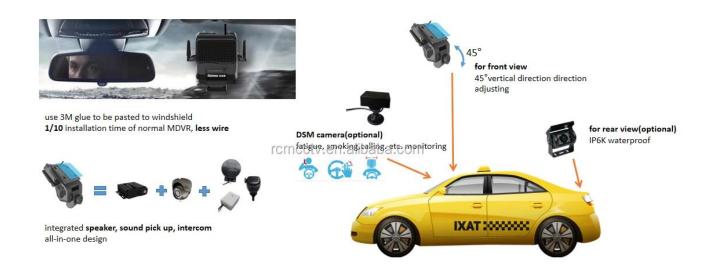

- 3) Integrated **speaker, sound pick up, intercom**; built in **one camera** for from view.
- 4) pasted to windshield by 3M glue, **1/10 installation time** of normal DVR.
- 5) support **Portuguese** and **English**!! Support other language customization.

DSM driver status monitoring/fatigue detect

Mainly detect unfavorable driving behaviors of the driver, such as driving distracted (looking

#### around, smoking, making phone calls, yawning, etc) and over-speeding, bad driving

**behavior**, etc. Once the system detecting the above behavior, there will be a sharp alarming to warn the driver to avoid accident.