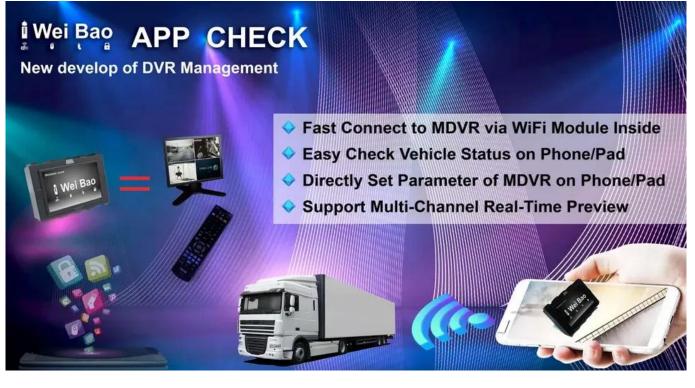

### **Product details**

| Specification      |                             |
|--------------------|-----------------------------|
| item               | value                       |
| Model Number       | RCM-BK6I-001                |
| Product name       | Mini AI MDVR                |
| Video compression  | H,265 and H.264             |
| Video input        | 4 Channels                  |
| Resolution         | 4*1080p/720p                |
| Video Output       | 1*BNC                       |
| Audio input        | 2 channels                  |
| Audio output       | 1 channel                   |
| Alarm input        | 5 channels                  |
| Alarm output       | 1 channel                   |
| Storage            | 2 TF card (128GB each card) |
| Conmmunication way | GPS/3G/4G/WIFI (optional)   |
| AI function        | DSM; face recognition       |