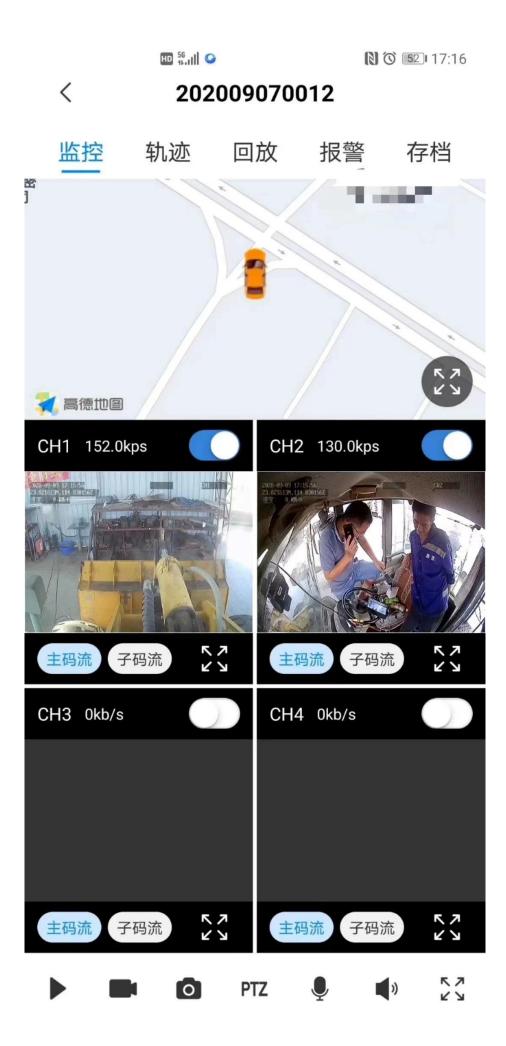

DSM driver status monitoring/fatigue detect

Mainly detect unfavorable driving behaviors of the driver, such as driving distracted (looking

#### around, smoking, making phone calls, yawning, etc) and over-speeding, bad driving

**behavior**, etc. Once the system detecting the above behavior, there will be a sharp alarming to warn the driver to avoid accident.