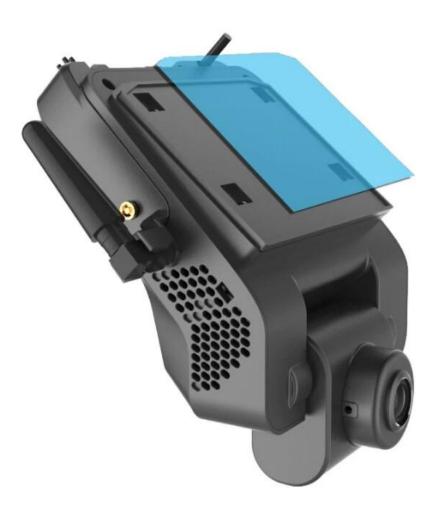

All-In-One design

1) **4** channel video input; Front view, cabin view, reverse view, second row view, etc.

2) **H.265** video compression. With same image quality, cover less storage and save transmission cost.

- 3) Integrated **speaker, sound pick up, intercom**; built in **one camera** for from view.
- 4) pasted to windshield by 3M glue, **1/10 installation time** of normal DVR.
- 5) support **Portuguese** and **English**!! Support other language customization.