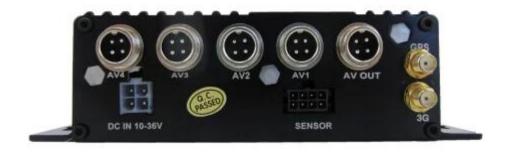

## **Back Panel**

# **RCM-MDR210 Parameter Sheet**

| Item                |                          | Parameter                                                                                                                                                                                                                                                                                          |
|---------------------|--------------------------|----------------------------------------------------------------------------------------------------------------------------------------------------------------------------------------------------------------------------------------------------------------------------------------------------|
| OS                  |                          | Linux                                                                                                                                                                                                                                                                                              |
| Language            |                          | Chinese/English/Customized                                                                                                                                                                                                                                                                         |
| Video Compression   |                          | H.264                                                                                                                                                                                                                                                                                              |
| OSD                 |                          | Overlays information such as date time and vehicle ID                                                                                                                                                                                                                                              |
| GUI                 | Graphical User Interface | Setup system parameters with the remote control.                                                                                                                                                                                                                                                   |
| Video Record System | Video Input              | 4CH 720P AHD input/SD input/mixed video input, aviation connector, 1.0Vp-p, $75\Omega$                                                                                                                                                                                                             |
|                     | Video Output             | 1CH CVBS+1CH VGA output, 1.0Vp-p,<br>75Ω,Aviation,Support 1CH Full Screen,4CH Screen                                                                                                                                                                                                               |
|                     | Preview                  | Support 1 channel and 4 channels preview.<br>Support Manual/Alarm Trigger full screen preview                                                                                                                                                                                                      |
|                     | Resolution               | 720P/D1/HD1/CIF, MAX:4 channels 720P                                                                                                                                                                                                                                                               |
|                     | Video Quality            | 0-7 levels, 0 is the highest level.                                                                                                                                                                                                                                                                |
|                     | Video Standard           | PAL: 100f/s , CCIR625 line,50field; NTSC: 120f/s, CCIR525 line,60field; CIF: 256Kbps ~ 1.5Mbps, 8 level video quality optional; HD1: 600Kbps ~ 2.5Mbps, 8 level video quality optional; D1: 800Kbps ~ 3Mbps, 8 level video quality optional; 720P: 4Mbps-6Mbps, multi level video quality optional |
|                     | Record Mode              | The default setting is auto recording after power on. Timed recording, alarm trigger recording and manual recording are supported.                                                                                                                                                                 |
| Audio               | Audio Input              | 4CH ,Aviation Plug                                                                                                                                                                                                                                                                                 |
|                     | Audio Output             | 1CH,Aviation Plug                                                                                                                                                                                                                                                                                  |
|                     | Compression              | G.726 compression, 8KB/s speed                                                                                                                                                                                                                                                                     |
| Alarm Input         |                          | 4Ch Alarm Input, kinds of alarm linkage support                                                                                                                                                                                                                                                    |
| Alarm Output        |                          | 1CH Alarm Output                                                                                                                                                                                                                                                                                   |

| Communication interface |                   | 1CH RS232 or 1CH RS485 for optional                                                                  |
|-------------------------|-------------------|------------------------------------------------------------------------------------------------------|
| Position                |                   | Support Built GPS/BD Module, built in G-sensor, can replay and analyse vehicle driven route.         |
| wireless transmission   |                   | Support Built-in 3G/4G wireless transmission function, WCDMA, CDMA2000, TDD-LTE, FDD-LTE             |
| Motion Detection        |                   | Support motion detection alarm. (Can set the video recording duration time after alarm on platform.) |
| G-Sensor                |                   | Support G-sensor                                                                                     |
| Storage                 | SD                | Dual SD Card,each max 128GB SD Card loop recording                                                   |
|                         | Upgrade           | Support SD Card remote updating                                                                      |
|                         | File Format       | H.264                                                                                                |
|                         | File System       | Special FAT32 File System                                                                            |
| Video Playback          | Video Search      | Search By Record Time/Record Type etc                                                                |
|                         | Playback          | Max support 4CH Replay /Stop/Fast/Slow at same time                                                  |
|                         |                   | Support forward and backward play at the speed of: x 2,x4,x8,x16.                                    |
| Voltage & Power         | Power Management  | Wide Voltage.Support Timed/Delay off                                                                 |
|                         | Voltage Input     | DC:+8V ~ +36V                                                                                        |
|                         | Power Consumption | Normal Working □14W , Stand-by status < 0.5W                                                         |
|                         | Temperature       | -20°C to +70°C                                                                                       |
| Working Environment     | Humidity          | 20% to 80%                                                                                           |
|                         | Password          | User/Admin 2 Level Different Password                                                                |
| Security                | Size              | 112(W) x36(H) x138(D) mm                                                                             |
| others                  | Net Weight        | 360g                                                                                                 |