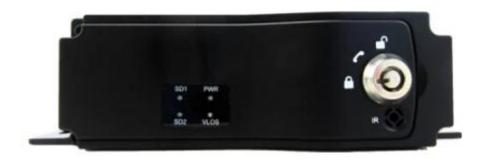

M-MDR 210 Series |                                               |  |
|--------------------|-----------------------------------------------|--|
| Model NO.          | Function                                      |  |
| RCM-MDR210XXXI     | Basic Recording,G-Sensor, Single SD card slot |  |
| RCM-MDR210XGXX     | GPS, G-Sensor, Single SD card slot            |  |
| RCM-MDR210WGSX     | 3G, GPS, G-Sensor, Dual SD card slot          |  |
| RCM-MDR210FGSX     | 3G, 4G, GPS, G-Sensor, Dual SD card slot      |  |
| RCM-MDR210WGDX     | 3G, WIFI, GPS, G-Sensor, Dual SD card slot    |  |
| RCM-MDR210FGDX     | 3G, 4G, WIFI, GPS, G-Sensor,Dual SD card slot |  |

# **Detail pictures**

#### 4ch 720P 3G 4G Mobile DVR



4ch 720P 3G 4G Mobile DVR



4ch 720P 3G 4G Mobile DVR

### **LED Indicators**



4ch 720P 3G 4G Mobile DVR

## **Back Panel**



# **RCM-MDR210 Parameter Sheet**

| Item                |                          | Parameter                                                                                                                                                                                                                                                                                          |
|---------------------|--------------------------|----------------------------------------------------------------------------------------------------------------------------------------------------------------------------------------------------------------------------------------------------------------------------------------------------|
| OS                  |