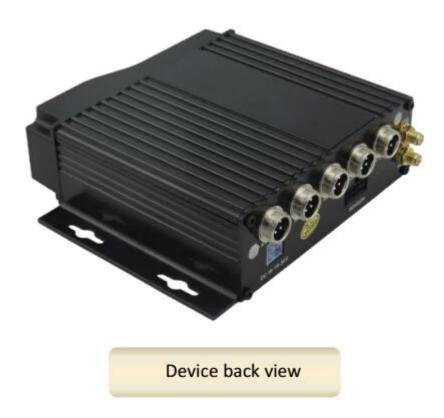

## **Back Panel**

| Communication interface |                   | 1CH RS232 or 1CH RS485 for optional                                                                  |
|-------------------------|-------------------|------------------------------------------------------------------------------------------------------|
| Position                |                   | Support Built GPS/BD Module, built in G-sensor, can replay and analyse vehicle driven route.         |
| wireless transmission   |                   | Support Built-in 3G/4G wireless transmission function, WCDMA, CDMA2000, TDD-LTE, FDD-LTE             |
| Motion Detection        |                   | Support motion detection alarm. (Can set the video recording duration time after alarm on platform.) |
| G-Sensor                |                   | Support G-sensor                                                                                     |
| Storage                 | SD                | Dual SD Card,each max 128GB SD Card loop recording                                                   |
|                         | Upgrade           | Support SD Card remote updating                                                                      |
|                         | File Format       | H.264                                                                                                |
|                         | File System       | Special FAT32 File System                                                                            |
| Video Playback          | Video Search      | Search By Record Time/Record Type etc                                                                |
|                         | Playback          | Max support 4CH Replay /Stop/Fast/Slow at same time                                                  |
|                         |                   | Support forward and backward play at the speed of: x 2,x4,x8,x16.                                    |
| Voltage & Power         | Power Management  | Wide Voltage.Support Timed/Delay off                                                                 |
|                         | Voltage Input     | DC:+8V ~ +36V                                                                                        |
|                         | Power Consumption | Normal Working □14W , Stand-by status < 0.5W                                                         |
|                         | Temperature       | -20°C to +70°C                                                                                       |
| Working Environment     | Humidity          | 20% to 80%                                                                                           |
|                         | Password          | User/Admin 2 Level Different Password                                                                |
| Security                | Size              | 112(W) x36(H) x138(D) mm                                                                             |
| others                  | Net Weight        | 360g                                                                                                 |