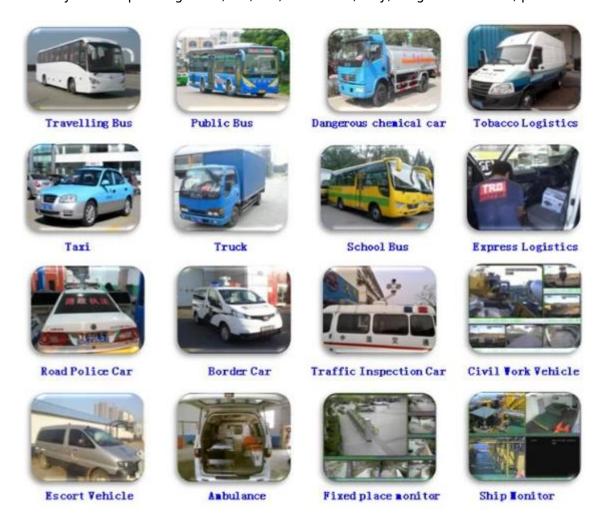

# **Application**

Widely used in passenger car, bus, taxi, school bus, lorry, dangerous vehicle, personal car and ship etc.