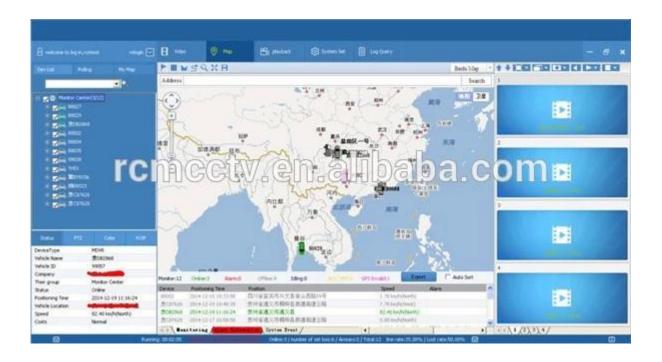

|
|                         | Password          | User/Admin 2 Level Different Password                                                                |
| Security                | Size              | 112(W) x36(H) x138(D) mm                                                                             |
| others                  | Net Weight        | 360g                                                                                                 |

# **Richmor surveillance GUI**

The main menu includes: Search, System setup, Rec setup, Network setup, Alarm setup, Peripheral setup, System Tools, System Information, as below:



### **Richmor Mobile DVR Mileage Summary**



# **Player software interface**



# **Richmor actual case**



# **Application**

Widely used in passenger car, bus, taxi, school bus, lorry, dangerous vehicle, personal car and ship etc.



### **Buying Guides**

### **Packaging**

1 unit with all standard accessories such as AV Cables/IO Cable/Power Cable/Key etc

Neutral paper box or Color paper box with Logo Richmor printed, also welcome customized package.



Richmor Brand Package

Standard Package

### **Cooperation Terms**

### **Shipping Info**

### **Estimated Shipping Time**

- a. 3-5 working days after payment cleared for sample order.
- b. 5-10 working days after payment cleared depends on order quantity for bulk order.

#### **Remarks:**

- 1.Order will be dispatched before next 2 working day after full payment is done,48 hours aging time;
- 2.Related docume