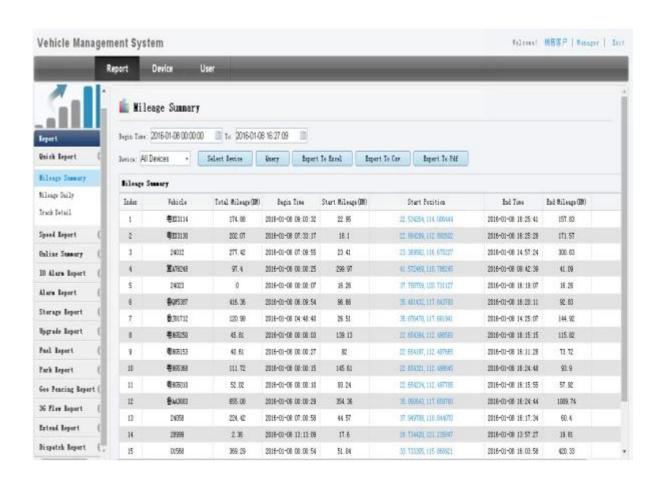

idity          | 20% to 80%                                                                                           |
|                         | Password          | User/Admin 2 Level Different Password                                                                |
| Security                | Size              | 112(W) x36(H) x138(D) mm                                                                             |
| others                  | Net Weight        | 360g                                                                                                 |

# **Richmor surveillance GUI**

The main menu includes: Search, System setup, Rec setup, Network setup, Alarm setup, Peripheral setup, System Tools, System Information, as below:



### **Richmor Mobile DVR Mileage Summary**



# **Player software interface**



# **Richmor actual case**



# **Application**

Widely used in passenger car, bus, taxi, school bus, lorry, dangerous vehicle, personal car and ship etc.



### **Buying Guides**

### **Packaging**

1 unit with all standard accessories such as AV Cables/IO Cable/Power Cable/Key etc

Neutral paper box or Color paper box with Logo Richmor printed, also welcome customized package.



Richmor Brand Package

Standard Package

### **Cooperation Terms**

### **Shipping Info**

### **Estimated Shipping Time**

- a. 3-5 working days after payment cleared for sample order.
- b. 5-10 working days after payment cleared depends on order quantity for bulk order.

#### **Remarks:**

- 1.Order will be dispatched before next 2 working day after full payment is done,48 h