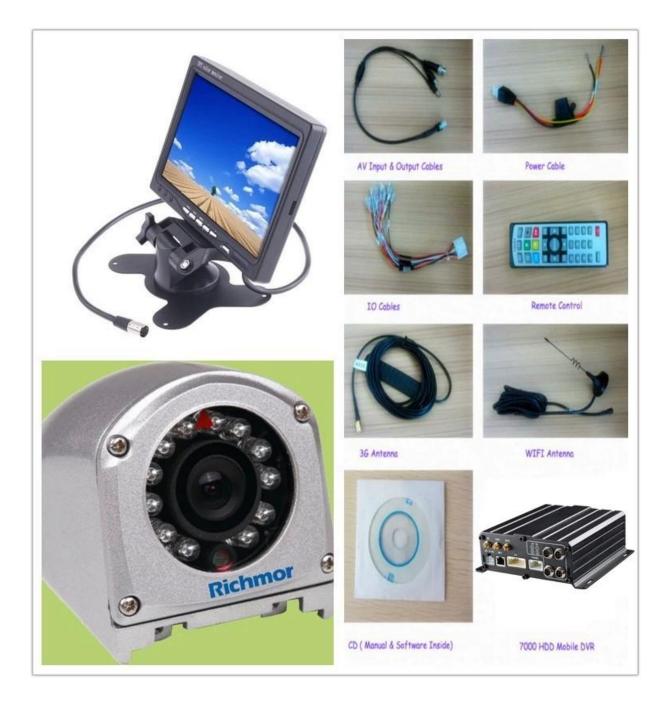

|

| Voltage & Power        | Power Management | Wide Voltage.Support Timed/Delay off |
|------------------------|------------------|--------------------------------------|
|                        | Input Voltage    | DC:+6V - +36V                        |
|                        | Output Voltage   | +12V~1.5A,+5V~1.5A                   |
|                        | Power            | Working<5W                           |
| Working<br>Environment | Temperature      | -20°C - +70°C                        |
|                        | Humidity         | 20% - 80%                            |
| Others                 | Size             | 200 (D)* 187(W)* 62(H) mm            |
|                        | Weight           | 1.90Kg                               |

# Product Show:







#### **Client User Graph Interface**



our mdvr support mobile Client monitoring like PC, mobile phone etc.



### Appliacation

#### FUNCTIONS

- Video& Audio real-time monitoring
- Online Vehicle Status
- Satellite Map
- GPS
- Video Storage
- Tracking Display
- Intercom
- Fuel Sensor
- G-Sensor
- Temperature-Sensor



certificate



company and factory





Richmor OEM & ODM Service Brasil World Cup Supplier



## Exhibition:

# Richmor

#### CPSE2012 in Shenzhen





CPSE2012-- Guangdong TV Report-Shenzhen Richmor



Best Regards Amily Zhang

#### HAND US YOUR TRUST, OFFER YOU OUR BEST!!! Shenzhen Richmor Technology Development Co.,LTD

Email: <u>overseasales-2@rcmcctv.com</u> Skype: rcmcctvsales2 QQ: 2355778097 MB/Whatsapp: +86 18929314790 Website: http://www.richmor.net/ ADD: 6th