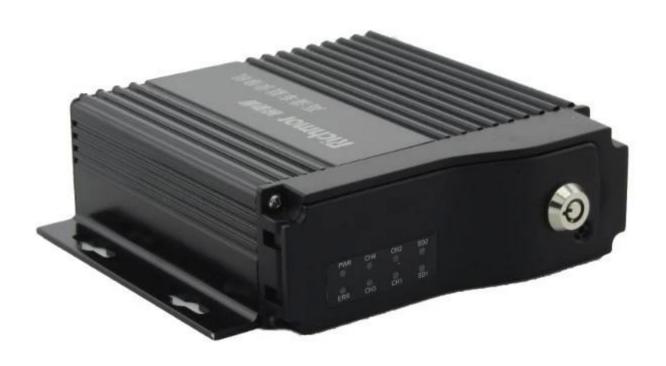

## 4channels sd card mdvr with ahd camera video input with 4g gps wifi support parking alarm

### **Main Feature:**

- 1. 4 channel SD card Mobile DVR
- 2. Support 3G, GPS, WIFI, G-sensor, UPS function
- 3. Support PTZ remote control
- 4. Support real-time surveillance
- 5. Supports SD overwritten by days
- 6. Supports backup and upgrade with SD card
- 7. Self recorvery after power reconnected
- 8. Stable aluminum alloy structure with shock absorber

### **Pictures**□







### Specification:

| Items                | Device parameters     | Performance index                                                 |
|----------------------|-----------------------|-------------------------------------------------------------------|
| Name                 | Product Name          | 4 Channel Mobile DVR(SD Storage)                                  |
| System               | Operation System      | Linux                                                             |
|                      | Operation Interface   | Graphical Interfaces, Chinese/English optional                    |
|                      | File System           | Proprietary Format                                                |
|                      | System Privileges     | User Password