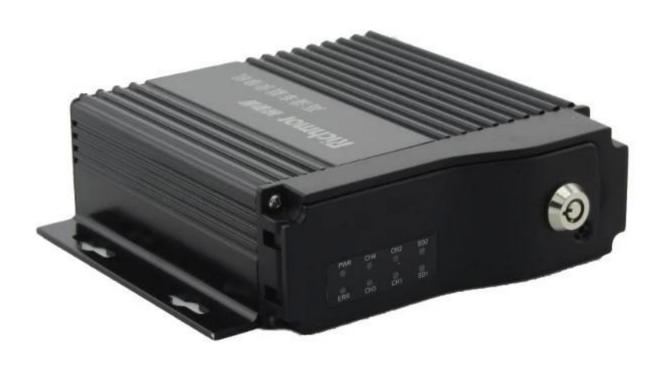

### **Pictures**□

### **Main Feature:**

- 1. 4 channel SD card Mobile DVR
- 2. Support 3G, GPS, WIFI, G-sensor, UPS function
- 3. Support PTZ remote control
- 4. Support real-time surveillance
- 5. Supports SD overwritten by days
- 6. Supports backup and upgrade with SD card
- 7. Self recorvery after power reconnected
- 8. Stable aluminum alloy structure with shock absorber