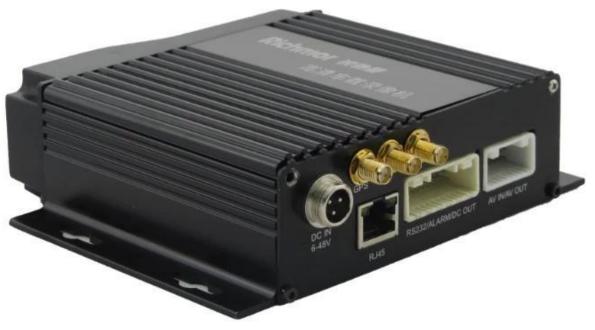

## 4channel single sd card mobile dvr for car with basic record, very cheap and high quality

### **Main Feature:**

- 1. 4 channel SD card Mobile DVR
- 2. Support 3G, GPS, WIFI, G-sensor, UPS function
- 3. Support PTZ remote control
- 4. Support real-time surveillance
- 5. Supports SD overwritten by days
- 6. Supports backup and upgrade with SD card
- 7. Self recorvery after power reconnected
- 8. Stable aluminum alloy structure with shock absorber

### **Pictures**□







### Specification:

| Items                | Device parameters     | Performance index                                                 |
|----------------------|-----------------------|-------------------------------------------------------------------|
| Name                 | Product Name          | 4 Channel Mobile DVR(SD Storage)                                  |
| System               | Operation System      | Linux                                                             |
|                      | Operation Interface   | Graphical Interfaces, Chinese/English optional                    |
|                      | File System           | Proprietary Format                                                |
|                      | System Privileges     | User Password