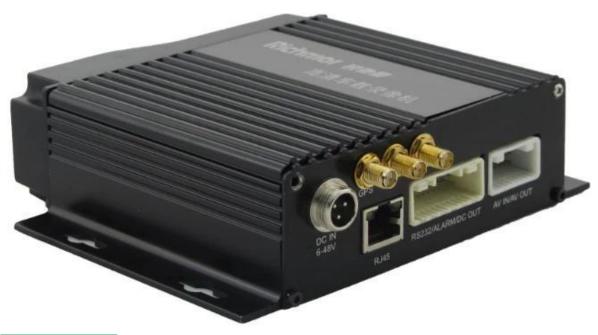

# 4channel 720P taxi dvr recorder , with ahd camera ,cable, monitor for your choose

# **Main Feature:**

- 1. 4 channel SD card Mobile DVR
- 2. Support 3G, GPS, WIFI, G-sensor, UPS function
- 3. Support PTZ remote control
- 4. Support real-time surveillance
- 5. Supports SD overwritten by days
- 6. Supports backup and upgrade with SD card
- 7. Self recorvery after power reconnected
- 8. Stable aluminum alloy structure with shock absorber

# **Pictures**







# Specification:

| Items  | Device parameters   | Performance index                                   |
|--------|---------------------|-----------------------------------------------------|
| Name   | Product Name        | 4 Channel Mobile DVR(SD Storage)                    |
| System | Operation System    | Linux                                               |
|        | Operation Interface | Graphical Interfaces, Chinese/English optional      |
|        | File System         | Proprietary Format                                  |
|        | System Privileges   | User Password                                       |
| Video  | Video Input         | 4ch SDI Independent Input: 1.0Vp-p∏75Ω.Both B&W and |
|        |                     | Color Cameras