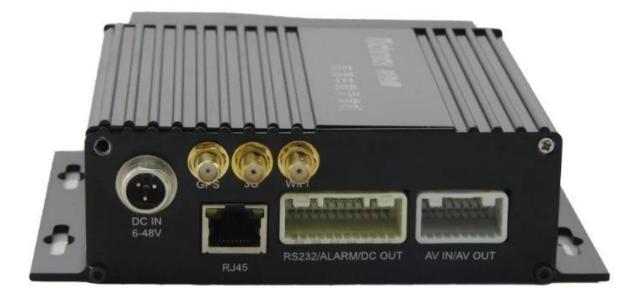

# 4channel 720P taxi dvr recorder , with ahd camera ,cable, monitor for your choose

# **Main Feature:**

- 1. 4 channel SD card Mobile DVR
- 2. Support 3G, GPS, WIFI, G-sensor, UPS function
- 3. Support PTZ remote control
- 4. Support real-time surveillance
- 5. Supports SD overwritten by days
- 6. Supports backup and upgrade with SD card
- 7. Self recorvery after power reconnected
- 8. Stable aluminum alloy structure with shock absorber

# **Pictures**







# Specification:

| Items  | Device parameters   | Performance index                                   |
|--------|---------------------|-----------------------------------------------------|
| Name   | Product Name        | 4 Channel Mobile DVR(SD Storage)                    |
| System | Operation System    | Linux                                               |
|        | Operation Interface | Graphical Interfaces, Chinese/English optional      |
|        | File System         | Proprietary Format                                  |
|        | System Privileges   | User Password                                       |
| Video  | Video Input         | 4ch SDI Independent Input: 1.0Vp-p∏75Ω.Both B&W and |
|        |                     | Color Cameras