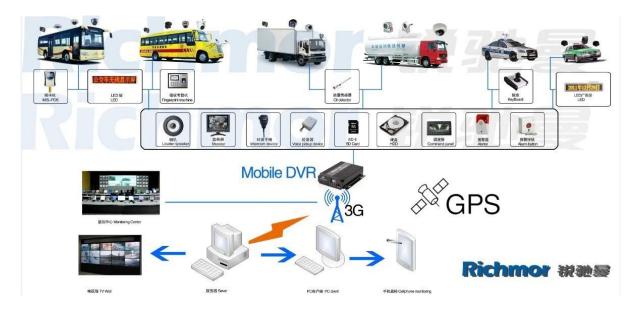

dule Inside                  |
|                     | G-Sensor              | Can Expand G-Sensor Module Inside                  |
| Others              | Power Consumption     | DC8-36V 5% ≤10W                                    |
|                     | Working Temperature   | -20°C ~ +85°C ≤80%                                 |
|                     | Clock                 | Built-In Clock, Calendar                           |
| Packaging           | Product Size          | 138(L)*112(W)*36(H)mm                              |
|                     | Product Net Weight    | 360g                                               |

**Our CMS software** For Windows PC real-time Surveillance





#### For IOS & Android OS Mobile Phone Surveillance



# **Our Mobile DVR project for vehicles**





#### **Certification:**





# **Purchasing Details:**

**Payment terms:** T/T, Western Union, MoneyGram, Paypal

**Delivery time:** Within 5 working days after confirm the payment.

Warranty: 12 months

**Shipping way:** DHL, UPS, FedEx, EMS, TNT etc.

# Packing way:



# **After-sales Service:**

- 1. After you receive our products, we will assist you to realize how to use it.
- 2. Offer you the software if you use our mobile DVR.
- 3. Twelve months warranty
- 4. During our warranty, if you have any problem, we can help you to solve it.
- 5. During our warranty, you can return to us to repair it.





# Richmor OEM & ODM Service Brasil World Cup Supplier



Technical Tranning For Fast Response to Oustomer Richmor ## 3th 😹



Email:overseasales-2@rcmcctv.comSkype:rcmcctvsales2QQ:23557