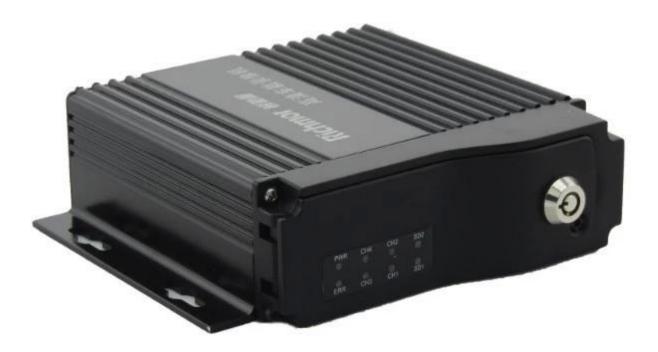

# 4channel 720P taxi dvr recorder , with ahd camera ,cable, monitor for your choose

# **Main Feature:**

- 1. 4 channel SD card Mobile DVR
- 2. Support 3G, GPS, WIFI, G-sensor, UPS function
- 3. Support PTZ remote control
- 4. Support real-time surveillance
- 5. Supports SD overwritten by days
- 6. Supports backup and upgrade with SD card
- 7. Self recorvery after power reconnected
- 8. Stable aluminum alloy structure with shock absorber

# **Pictures**







# Specification:

| Items  | Device parameters   | Performance index                                   |
|--------|---------------------|-----------------------------------------------------|
| Name   | Product Name        | 4 Channel Mobile DVR(SD Storage)                    |
| System | Operation System    | Linux                                               |
|        | Operation Interface | Graphical Interfaces, Chinese/English optional      |
|        | File System         | Proprietary Format                                  |
|        | System Privileges   | User Password                                       |
| Video  | Video Input         | 4ch SDI Independent Input: 1.0Vp-p∏75Ω.Both B&W and |
|        |                     | Color Cameras