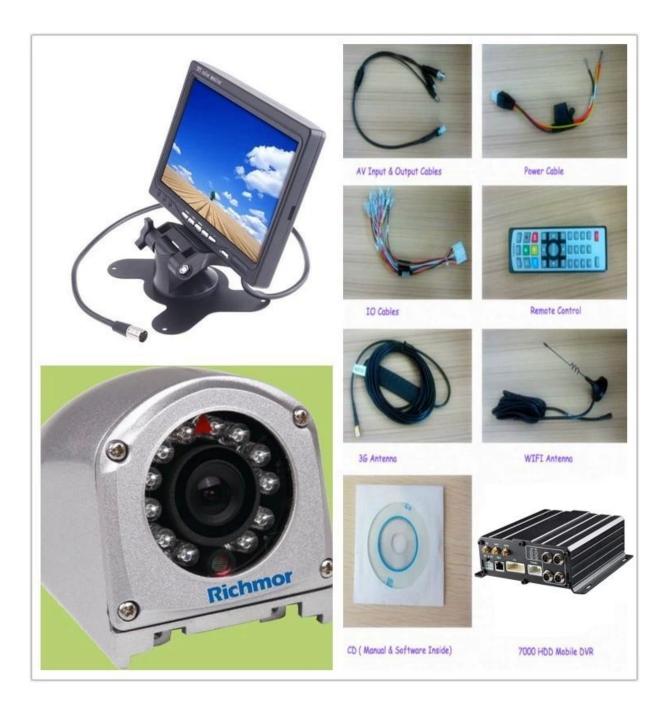

| Weight                                                                                                                                                                                                                                                                                                                                                                                                                                            | 1.90Kg                                                                                                          |

# Product Show:







## **Client User Graph Interface**



our mdvr support mobile Client monitoring like PC, mobile phone etc.



# Appliacation

## FUNCTIONS

- Video& Audio real-time monitoring
- Online Vehicle Status
- Satellite Map
- GPS
- Video Storage
- Tracking Display
- Intercom
- Fuel Sensor
- G-Sensor
- Temperature-Sensor



certificate



company and factory





Richmor OEM & ODM Service Brasil World Cup Supplier



# Exhibition:

# Richmor

#### CPSE2012 in Shenzhen



CPSE2012-- Guangdong TV Report-Shenzhen Richmor



**Other kinds of products** 



If u r interested in our dvr, pls contact Amily: whatsapp--18929314790

#### 系统配套产品 VEHICLE CAMERA PARAMETER

#### 车载红外半球摄像机 Vehicle Dome IR Camera



| RCM-D342S/IR | 1/3" SONY CCD 420TVL 0.5LUX 24 units ¢5 LED or 10 Units ¢8 LED  | 3.6mm/6mm