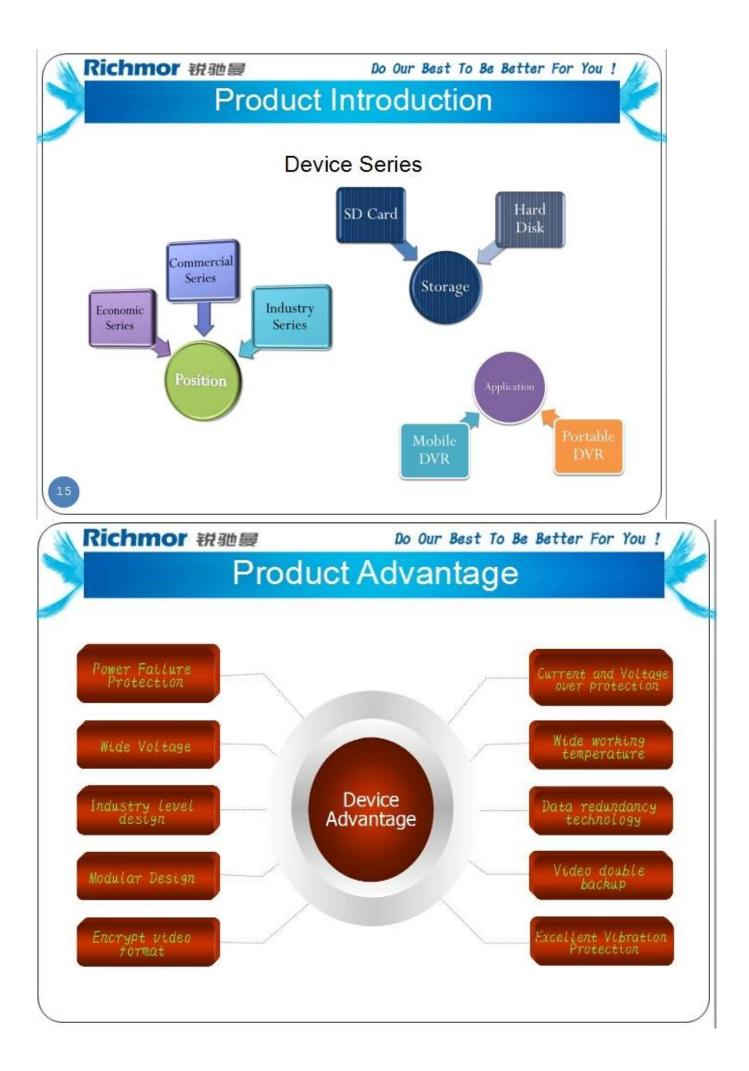

### product specification:

| Item                   |                          | parameter                                                                                                                                                                                                                                                                                                         |
|------------------------|--------------------------|-------------------------------------------------------------------------------------------------------------------------------------------------------------------------------------------------------------------------------------------------------------------------------------------------------------------|
| Operating System       |                          | Linux                                                                                                                                                                                                                                                                                                             |
| Language               |                          | English/chinese/customized                                                                                                                                                                                                                                                                                        |
| Video Compres          | sion                     | H.264 Compression                                                                                                                                                                                                                                                                                                 |
| OSD                    |                          | overlays information such as date time and vehicle ID                                                                                                                                                                                                                                                             |
| GUI                    | Graphical user interface | setup system parameters with the remote control                                                                                                                                                                                                                                                                   |
|                        | video input              | 4CH 960P/720P AHD input,aviation connector, 1.0Vp-p, 75Ω                                                                                                                                                                                                                                                          |
|                        | video output             | 1 CVBS, 1.0Vp-p, 75Ω, Aviation, Support 1CH Full Screen, 4CH Screen view                                                                                                                                                                                                                                          |
|                        | preview                  | Support 1 channel and 4 channels preview.,<br>Support Manual/Alarm Trigger full screen preview                                                                                                                                                                                                                    |
|                        | resolution               | 720P/D1/HD1/CIF, MAX:4 channels of 720P and 4 channels of D1                                                                                                                                                                                                                                                      |
| Video Record<br>System | image quality            | 1-4 levels, 1 is the highest level.                                                                                                                                                                                                                                                                               |
|                        | video standard           | PAL: 100f/s , CCIR625 line,50field;<br>NTSC: 120f/s, CCIR525 line,60field;<br>CIF: 256Kbps ~ 1.5Mbps, 8 level video quality optional;<br>HD1: 600Kbps ~ 2.5Mbps, 8 level video quality optional;<br>D1: 800Kbps ~ 3Mbps, 8 level video quality optional;<br>720P: 4Mbps-6Mbps, multi level video quality optional |
|                        | record mode              | The default setting is auto recording after power on.<br>Timed recording, alarm trigger recording and manual recording are<br>supported.                                                                                                                                                                          |
| Audio                  | audio input              | 4CH Aviation Plug Input                                                                                                                                                                                                                                                                                           |
|                        | audio output             | 2CH, headphone connect at front panel, BNC Connect on Back panel                                                                                                                                                                                                                                                  |
|                        | compression              | G.726 compression, 8KB/s speed                                                                                                                                                                                                                                                                                    |
| Alarm Input            |                          | 7CH Alarm Input,1CH AD Input,impulse speed input,Alarm Linkage                                                                                                                                                                                                                                                    |
| Alarm Output           |                          | 2CH Alarm Output, Support Light/Sound alarm sensor, Oil/Power cut off                                                                                                                                                                                                                                             |

| Interface                                                                                                                                                                                                                                     |                                                                                                                                                                                                                                                                                                                                                                                                                                                   | 3CH RS232, POS/Fuel Sensor/LED Advertisement Connection                                                         |
|-----------------------------------------------------------------------------------------------------------------------------------------------------------------------------------------------------------------------------------------------|---------------------------------------------------------------------------------------------------------------------------------------------------------------------------------------------------------------------------------------------------------------------------------------------------------------------------------------------------------------------------------------------------------------------------------------------------|-----------------------------------------------------------------------------------------------------------------|
| Interface                                                                                                                                                                                                                                     |                                                                                                                                                                                                                                                                                                                                                                                                                                                   | 1CH 485 Interface, Connect PTZ Camera                                                                           |
| Wireless Transmi                                                                                                                                                                                                                              | ssion                                                                                                                                                                                                                                                                                                                                                                                                                                             | Support Built in 3G transmission,, WCDMA, CDMA2000,GPRS, EDGE;<br>Built in 4G module optional, TDD-LTE, FDD-LTE |
| GPS Position                                                                                                                                                                                                                                  |                                                                                                                                                                                                                                                                                                                                                                                                                                                   | Support Built GPS/BD Module                                                                                     |
|                                                                                                                                                                                                                                               | HDDMax 2.5" 1TB HDDSD CardMax 128GB SD Card Mirror Recording Keep DataupdateSupport USB Updating, SD Card Updating,OTA Refile formatfile formatH.264file systemSpecial FAT32 File SystemUSBUSB Interface on Front Panel for data back up byvideo searchSearch By Record Time/Record Type etcplaybackMax support 4CH Replay /Stop/Fast/Slow at same<br>Support forward and backward play at the speedSecurityUser/Admin 2 Level Different Password | Max 2.5" 1TB HDD                                                                                                |
|                                                                                                                                                                                                                                               | SD Card                                                                                                                                                                                                                                                                                                                                                                                                                                           | Max 128GB SD Card Mirror Recording Keep Data Safety                                                             |
| Storage                                                                                                                                                                                                                                       | update                                                                                                                                                                                                                                                                                                                                                                                                                                            | Support USB Updating, SD Card Updating, OTA Remote Updating                                                     |
| Storage                                                                                                                                                                                                                                       | file format                                                                                                                                                                                                                                                                                                                                                                                                                                       | H.264                                                                                                           |
|                                                                                                                                                                                                                                               | file system                                                                                                                                                                                                                                                                                                                                                                                                                                       | Special FAT32 File System                                                                                       |
| HDDStorageHDDStorageSD Cardupdatefile formatfile systemUSBUSBvideo searchRecord ReplayplaybackSecurityvoice callOptionalTTS Voice broadcastFunctionsserial expandVoltage & PowerOutput VoltageVorkingTemperatureEnvironmentHumidityOthersSize | USB Interface on Front Panel for data back up by U Disk, Hard Disk                                                                                                                                                                                                                                                                                                                                                                                |                                                                                                                 |
|                                                                                                                                                                                                                                               | video search                                                                                                                                                                                                                                                                                                                                                                                                                                      | Search By Record Time/Record Type etc                                                                           |
| Record Replay                                                                                                                                                                                                                                 | nlavhaola                                                                                                                                                                                                                                                                                                                                                                                                                                         | Max support 4CH Replay /Stop/Fast/Slow at same time                                                             |
|                                                                                                                                                                                                                                               | раураск                                                                                                                                                                                                                                                                                                                                                                                                                                           | Support forward and backward play at the speed of: x 2,x4,x8,x16.                                               |
| Securi                                                                                                                                                                                                                                        | ty                                                                                                                                                                                                                                                                                                                                                                                                                                                | User/Admin 2 Level Different Password                                                                           |
|                                                                                                                                                                                                                                               | voice call                                                                                                                                                                                                                                                                                                                                                                                                                                        | Support voice call each other                                                                                   |
| Optional                                                                                                                                                                                                                                      | TTS Voice broadcast                                                                                                                                                                                                                                                                                                                                                                                                                               | Support TTS voice broadcast function.                                                                           |
| Functions                                                                                                                                                                                                                                     | serial expand                                                                                                                                                                                                                                                                                                                                                                                                                                     | Support LED Advertisement Panel,Oil Sensor,<br>POS,Bus Station Broadcaster,Car OBD,ect.external device          |
|                                                                                                                                                                                                                                               | Dowor Managament                                                                                                                                                                                                                                                                                                                                                                                                                                  | Wide Voltage.Support Timed/Delay off                                                                            |
|                                                                                                                                                                                                                                               |                                                                                                                                                                                                                                                                                                                                                                                                                                                   | DC:+6V - +36V                                                                                                   |
| Voltage & Power                                                                                                                                                                                                                               |                                                                                                                                                                                                                                                                                                                                                                                                                                                   |                                                                                                                 |
|                                                                                                                                                                                                                                               |                                                                                                                                                                                                                                                                                                                                                                                                                                                   | +12V~1.5A,+5V~1.5A                                                                                              |
|                                                                                                                                                                                                                                               |                                                                                                                                                                                                                                                                                                                                                                                                                                                   | Working<5W                                                                                                      |
|                                                                                                                                                                                                                                               | · ·                                                                                                                                                                                                                                                                                                                                                                                                                                               | -20°C - +70°C                                                                                                   |
| Environment                                                                                                                                                                                                                                   | -                                                                                                                                                                                                                                                                                                                                                                                                                                                 | 20% - 80%                                                                                                       |
| Others                                                                                                                                                                                                                                        |                                                                                                                                                                                                                                                                                                                                                                                                                                                   | 200 (D)* 187(W)* 62(H) mm                                                                                       |
|                                                                                                                                                                                                                                               | Weight                                                                                                                                                                                                                                                                                                                                                                                                                                            | 1.90Kg                                                                                                          |