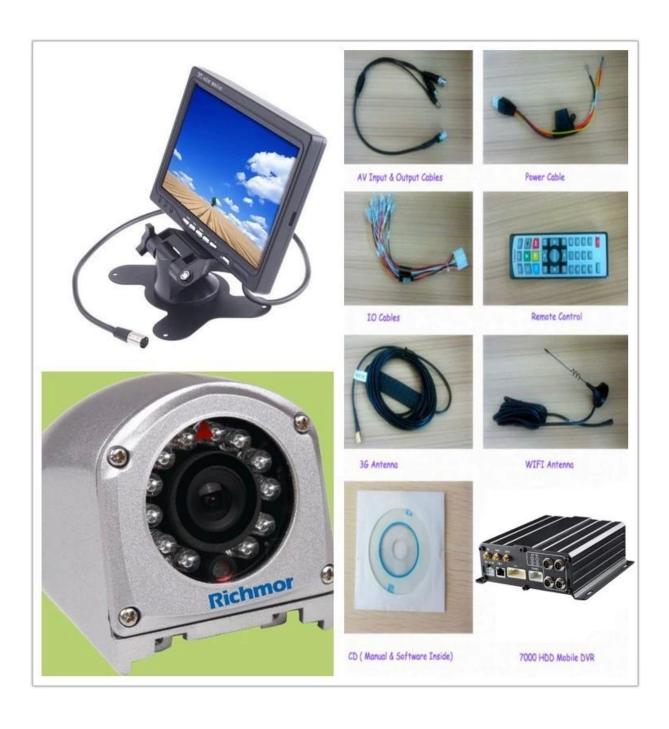

# Product Show:

Client User Graph Interface

our mdvr support mobile Client monitoring like PC, mobile phone etc.

**Appliacation** 

## 系统配套产品 VEHICLE CAMERA PARAMETER