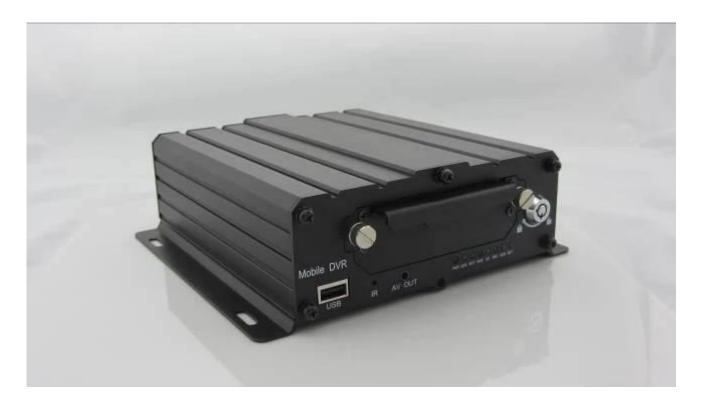

# 4ch sd card mobile dvr,4ch/8ch hdd mobile dvr,gps 3g 4g wifi mobile dvr

## product specification:

| Item                   |                          | parameter                                                                                                                                                                                                                                                                                                         |
|------------------------|--------------------------|-------------------------------------------------------------------------------------------------------------------------------------------------------------------------------------------------------------------------------------------------------------------------------------------------------------------|
| Operating System       |                          | Linux                                                                                                                                                                                                                                                                                                             |
| Language               |                          | English/chinese/customized                                                                                                                                                                                                                                                                                        |
| Video Compression      |                          | H.264 Compression                                                                                                                                                                                                                                                                                                 |
| OSD                    |                          | overlays information such as date time and vehicle ID                                                                                                                                                                                                                                                             |
| GUI                    | Graphical user interface | setup system parameters with the remote control                                                                                                                                                                                                                                                                   |
|                        | video input              | 4CH 960P/720P AHD input, aviation connector, 1.0Vp-p, 75Ω                                                                                                                                                                                                                                                         |
| Video Record<br>System | video output             | 1 CVBS, 1.0Vp-p, 75 $\Omega$ ,Aviation,Support 1CH Full Screen,4CH Screen view                                                                                                                                                                                                                                    |
|                        | preview                  | Support 1 channel and 4 channels preview., Support Manual/Alarm Trigger full screen preview                                                                                                                                                                                                                       |
|                        | resolution               | 720P/D1/HD1/CIF, MAX:4 channels of 720P and 4 channels of D1                                                                                                                                                                                                                                                      |
|                        | image quality            | 1-4 levels, 1 is the highest level.                                                                                                                                                                                                                                                                               |
|                        | video standard           | PAL: 100f/s , CCIR625 line,50field;<br>NTSC: 120f/s, CCIR525 line,60field;<br>CIF: 256Kbps ~ 1.5Mbps, 8 level video quality optional;<br>HD1: 600Kbps ~ 2.5Mbps, 8 level video quality optional;<br>D1: 800Kbps ~ 3Mbps, 8 level video quality optional;<br>720P: 4Mbps-6Mbps, multi level video quality optional |
|                        | record mode              | The default setting is auto recording after power on. Timed recording, alarm trigger recording and manual recording are supported.                                                                                                                                                                                |
| Audio                  | audio input              | 4CH Aviation Plug Input                                                                                                                                                                                                                                                                                           |
|                        | audio output             | 2CH,headphone connect at front panel, BNC Connect on Back panel                                                                                                                                                                                                                                                   |
|                        | compression              | G.726 compression, 8KB/s speed                                                                                                                                                                                                                                                                                    |
| Alarm Input            |                          | 7CH Alarm Input,1CH AD Input,impulse speed input,Alarm Linkage                                                                                                                                                                                                                                                    |
| Alarm Output           |                          | 2CH Alarm Output, Support Light/Sound alarm sensor, Oil/Power cut off                                                                                                                                                                                                                                             |