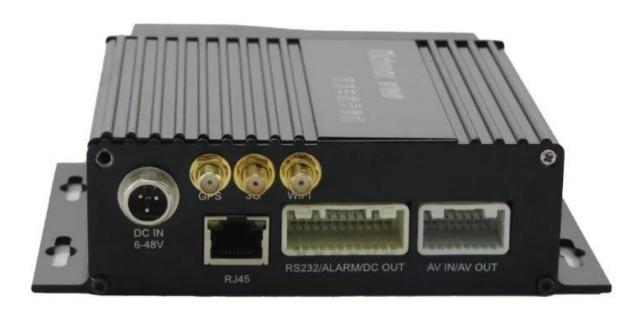

#### **Pictures**

## Specification:

| Items                | Device parameters     | Performance index                                                 |
|----------------------|-----------------------|-------------------------------------------------------------------|
| Name                 | Product Name          | 4 Channel Mobile DVR(SD Storage)                                  |
| System               | Operation System      | Linux                                                             |
|                      | Operation Interface   | Graphical Interfaces, Chinese/English optional                    |
|                      | File System           | Proprietary Format                                                |
|                      | System Privileges     | User Password                                                     |
| Video                | Video Input           | 4ch SDI Independent Input: 1.0Vp-p∏75Ω.Both B&W and Color Cameras |
|                      | Video Output          | 1 Channel PAL/NTSC Output, 1.0Vp-p□75Ω□ Composite Video Signal    |
|                      | Video Display         | 1 Or 4 Screen Display                                             |
|                      | Video Standard        | PAL:25frames/Sec;NTSC:30frames/Sec                                |
|                      | System Resources      | PAL:100 Frames; NTSC:120 Frames                                   |
| Audio                | Audio Input           | Four Channels Independent Input $500\Omega$                       |
|                      | Audio Output          | 1 Channel(4 Channels Can Be Convert Freely)                       |
|                      | Basic Output Level    | 1.0—2.2V                                                          |
|                      | Distortion Plus Noise | ≤-30dB                                                            |
|                      | Recording Mode        | Sound And Image Synchronization                                   |
|                      | Audio Compression     | ADPCM                                                             |
| Alarm                | Alarm in              | 4 Channels Independent Input. High Voltage Trigger                |
|                      | Alarm out             | 2 Channels Independent output                                     |
|                      | Move Detect           | available                                                         |
| Network<br>Interface | Wire line Access      | Can Expand One RJ45 Ethernet Port                                 |
|                      | Wifi                  | Can Expand One Wifi Module Inside                                 |
|                      | 3G                    | Can Expand One WCDMA or CDMA2000 Module Inside                    |
| GPS<br>Interface     | GPS                   | Can Expand GPS Module inside                                      |
| Extend<br>Interface  | Intercom              | Can Expand Intercom Module Inside                                 |
|                      | G-Sensor              | Can Expand G-Sensor Module Inside                                 |