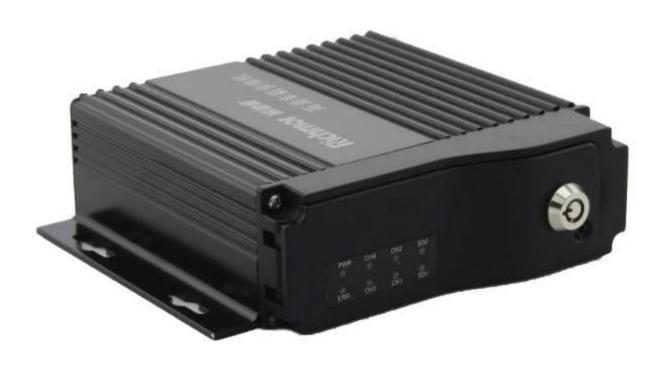

#### 4ch sd card mobile dvr 3g with gps for trucks support IR camera



#### **Main Feature:**

- 1. 4 channel SD card Mobile DVR
- 2. Support 3G, GPS, WIFI, G-sensor, UPS function
- 3. Support PTZ remote control
- 4. Support real-time surveillance
- 5. Supports SD overwritten by days
- 6. Supports backup and upgrade with SD card
- 7. Self recorvery after power reconnected
- 8. Stable aluminum alloy structure with shock absorber

#### **Pictures**







## Specification:

| Items                | Device parameters     | Performance index                                                 |
|----------------------|-----------------------|-------------------------------------------------------------------|
| Name                 | Product Name          | 4 Channel Mobile DVR(SD Storage)                                  |
| System               | Operation System      | Linux                                                             |
|                      | Operation Interface   | Graphical Interfaces, Chinese/English optional                    |
|                      | File System           | Proprietary Format                                                |
|                      | System Privileges     | User Password