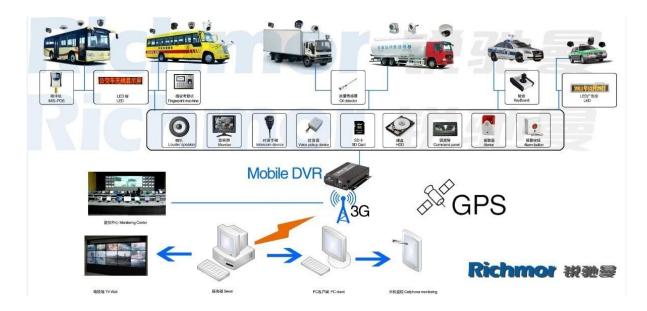

|
| Extend<br>Interface  | Intercom              | Can Expand Intercom Module Inside                                 |
|                      | G-Sensor              | Can Expand G-Sensor Module Inside                                 |

|           | Power Consumption   | DC8-36V 5% ≤10W          |
|-----------|---------------------|--------------------------|
|           | Working Temperature | -20°C ~ +85°C ≤80%       |
|           | Clock               | Built-In Clock, Calendar |
| Packaging | Product Size        | 138(L)*112(W)*36(H)mm    |
|           | Product Net Weight  | 360g                     |

## Our CMS software For Windows PC real-time Surveillance





#### For IOS & Android OS Mobile Phone Surveillance



## Our Mobile DVR project for vehicles



#### **Certification:**





#### **Purchasing Details:**

**Payment terms:** T/T, Western Union, MoneyGram, Paypal

**Delivery time:** Within 5 working days after confirm the payment.

Warranty: 12 months

**Shipping way:** DHL, UPS, FedEx, EMS, TNT etc.

#### Packing way:



## **After-sales Service:**

- 1. After you receive our products, we will assist you to realize how to use it.
- 2. Offer you the software if you use our mobile DVR.
- 3. Twelve months warranty
- 4. During our warranty, if you have any problem, we can help you to solve it.
- 5. During our warranty, you can return to us to repair it.













# Richmor

# **OEM & ODM Service**

# **Brasil World Cup Supplier**







limer Thanning after study from Alibaba in July







Technical Training For Fast Response to Ou