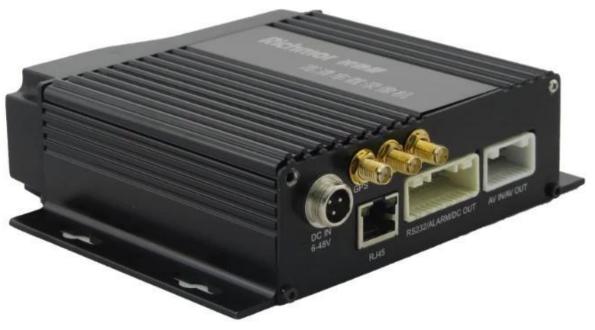

#### **Pictures**

## Specification:

| Items                | Device parameters     | Performance index                                                 |
|----------------------|-----------------------|-------------------------------------------------------------------|
| Name                 | Product Name          | 4 Channel Mobile DVR(SD Storage)                                  |
| System               | Operation System      | Linux                                                             |
|                      | Operation Interface   | Graphical Interfaces, Chinese/English optional                    |
|                      | File System           | Proprietary Format                                                |
|                      | System Privileges     | User Password                                                     |
| Video                | Video Input           | 4ch SDI Independent Input: 1.0Vp-p∏75Ω.Both B&W and Color Cameras |
|                      | Video Output          | 1 Channel PAL/NTSC Output, 1.0Vp-p□75Ω□ Composite Video Signal    |
|                      | Video Display         | 1 Or 4 Screen Display                                             |
|                      | Video Standard        | PAL:25frames/Sec;NTSC:30frames/Sec                                |
|                      | System Resources      | PAL:100 Frames; NTSC:120 Frames                                   |
| Audio                | Audio Input           | Four Channels Independent Input $500\Omega$                       |
|                      | Audio Output          | 1 Channel(4 Channels Can Be Convert Freely)                       |
|                      | Basic Output Level    | 1.0—2.2V                                                          |
|                      | Distortion Plus Noise | ≤-30dB                                                            |
|                      | Recording Mode        | Sound And Image Synchronization                                   |
|                      | Audio Compression     | ADPCM                                                             |
| Alarm                | Alarm in              | 4 Channels Independent Input. High Voltage Trigger                |
|                      | Alarm out             | 2 Channels Independent output                                     |
|                      | Move Detect           | available                                                         |
| Network<br>Interface | Wire line Access      | Can Expand One RJ45 Ethernet Port                                 |
|                      | Wifi                  | Can Expand One Wifi Module Inside                                 |
|                      | 3G                    | Can Expand One WCDMA or CDMA2000 Module Inside                    |
| GPS<br>Interface     | GPS                   | Can Expand GPS Module inside                                      |
| Extend<br>Interface  | Intercom              | Can Expand Intercom Module Inside                                 |
|                      | G-Sensor              | Can Expand G-Sensor Module Inside                                 |