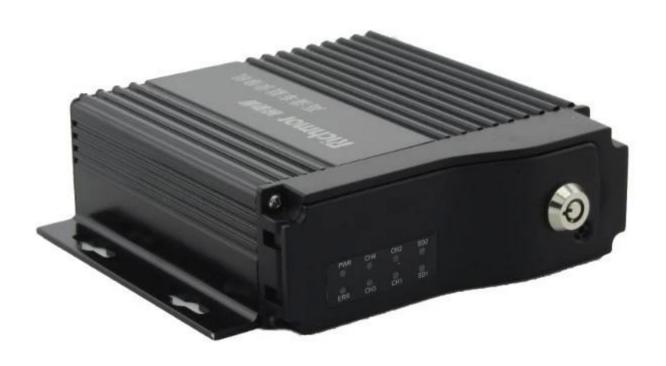

# 4ch sd card bus dvr recorder mobile monitor with gps 3g for many kinds of vehicle



#### **Main Feature:**

- 1. 4 channel SD card Mobile DVR
- 2. Support 3G, GPS, WIFI, G-sensor, UPS function
- 3. Support PTZ remote control
- 4. Support real-time surveillance
- 5. Supports SD overwritten by days
- 6. Supports backup and upgrade with SD card
- 7. Self recorvery after power reconnected
- 8. Stable aluminum alloy structure with shock absorber

#### **Pictures**







### Specification:

| Items                | Device parameters     | Performance index                                                 |
|----------------------|-----------------------|-------------------------------------------------------------------|
| Name                 | Product Name          | 4 Channel Mobile DVR(SD Storage)                                  |
| System               | Operation System      | Linux                                                             |
|                      | Operation Interface   | Graphical Interfaces, Chinese/English optional                    |
|                      | File System           | Proprietary Format                                                |
|                      | System Privileges     | User Password