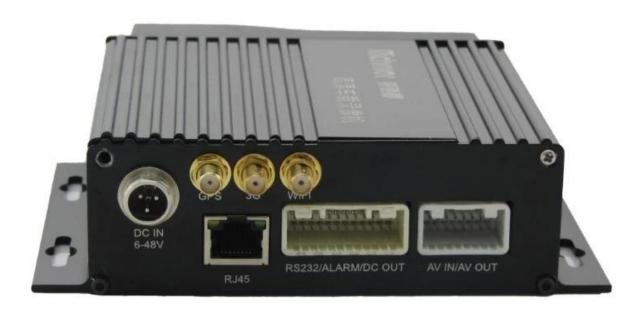

# 4ch mobile dvr with indoor rearviewer camera with 4g 3g gps tracking for taxi bus solution



#### **Main Feature:**

- 1. 4 channel SD card Mobile DVR
- 2. Support 3G, GPS, WIFI, G-sensor, UPS function
- 3. Support PTZ remote control
- 4. Support real-time surveillance
- 5. Supports SD overwritten by days
- 6. Supports backup and upgrade with SD card
- 7. Self recorvery after power reconnected
- 8. Stable aluminum alloy structure with shock absorber

#### **Pictures**







### Specification:

| Items                | Device parameters     | Performance index                                                 |
|----------------------|-----------------------|-------------------------------------------------------------------|
| Name                 | Product Name          | 4 Channel Mobile DVR(SD Storage)                                  |
| System               | Operation System      | Linux                                                             |
|                      | Operation Interface   | Graphical Interfaces, Chinese/English optional                    |
|                      | File System           | Proprietary Format                                                |
|                      | System Privileges     | User Password