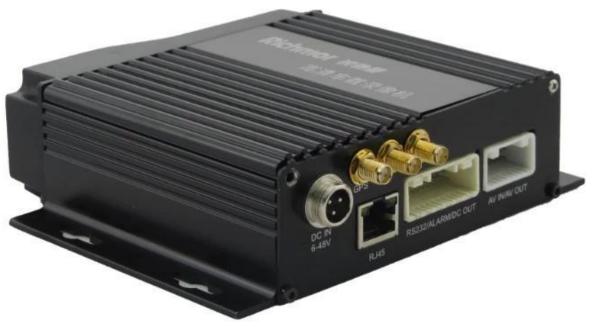

# 4ch mobile dvr with indoor rearviewer camera with 4g 3g gps tracking for taxi bus solution



#### **Main Feature:**

- 1. 4 channel SD card Mobile DVR
- 2. Support 3G, GPS, WIFI, G-sensor, UPS function
- 3. Support PTZ remote control
- 4. Support real-time surveillance
- 5. Supports SD overwritten by days
- 6. Supports backup and upgrade with SD card
- 7. Self recorvery after power reconnected
- 8. Stable aluminum alloy structure with shock absorber

#### **Pictures**







### Specification:

| Items                | Device parameters     | Performance index                                                 |
|----------------------|-----------------------|-------------------------------------------------------------------|
| Name                 | Product Name          | 4 Channel Mobile DVR(SD Storage)                                  |
| System               | Operation System      | Linux                                                             |
|                      | Operation Interface   | Graphical Interfaces, Chinese/English optional                    |
|                      | File System           | Proprietary Format                                                |
|                      | System Privileges     | User Password