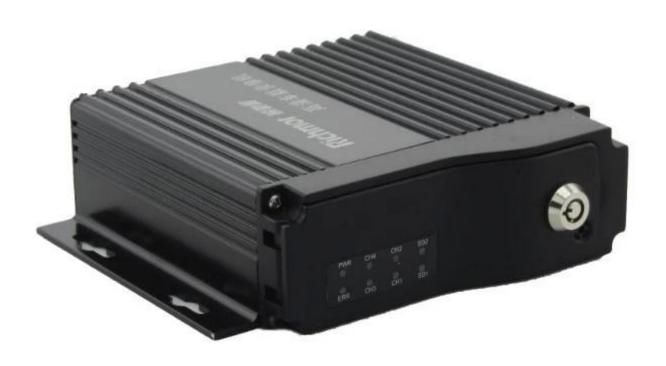

# 4ch mobile dvr with indoor rearviewer camera with 4g 3g gps tracking for taxi bus solution



#### **Main Feature:**

- 1. 4 channel SD card Mobile DVR
- 2. Support 3G, GPS, WIFI, G-sensor, UPS function
- 3. Support PTZ remote control
- 4. Support real-time surveillance
- 5. Supports SD overwritten by days
- 6. Supports backup and upgrade with SD card
- 7. Self recorvery after power reconnected
- 8. Stable aluminum alloy structure with shock absorber

#### **Pictures**







### Specification:

| Items                | Device parameters     | Performance index                                                 |
|----------------------|-----------------------|-------------------------------------------------------------------|
| Name                 | Product Name          | 4 Channel Mobile DVR(SD Storage)                                  |
| System               | Operation System      | Linux                                                             |
|                      | Operation Interface   | Graphical Interfaces, Chinese/English optional                    |
|                      | File System           | Proprietary Format                                                |
|                      | System Privileges     | User Password