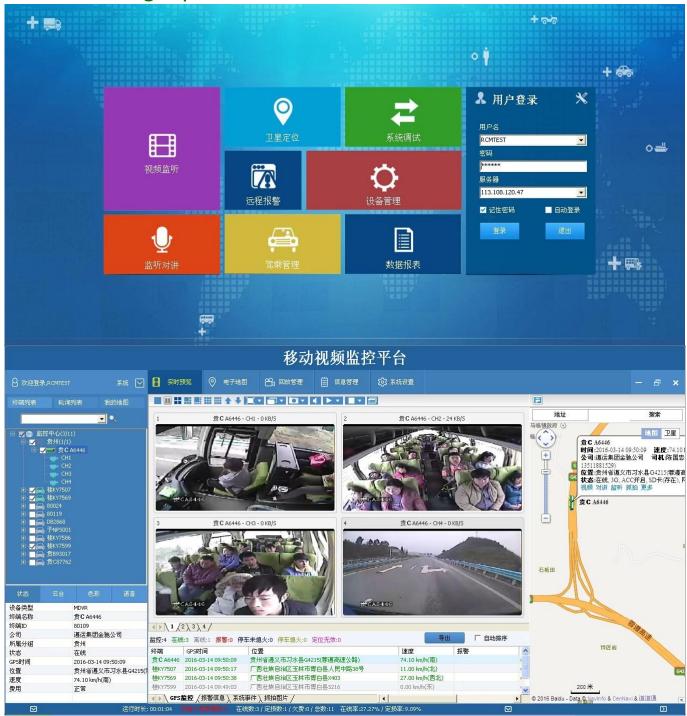

## Products:

Client user graphical interface

Our mdvr supports PC, mobile phone and other mobile client monitoring.

**Appliacation** 

### **FUNCTIONS**

- Video& Audio real-time monitoring
- Online Vehicle Status
- Satellite Map
- GPS
- Video Storage
- Tracking Display
- Intercom
- Fuel Sensor
- G-Sensor
- Temperature-Sensor

certificate