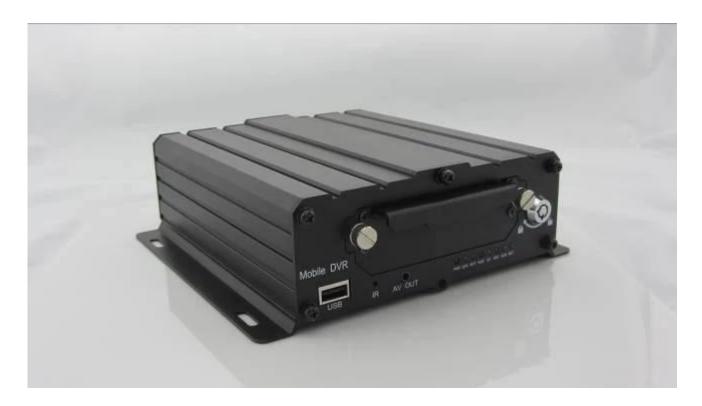

## 4-way mobile dvr, VGA video output, 1080P HD input, 2017 selling, RCM-MDR7204 series

## **Product Specifications:**

| project                   |                     | parameter                                                                                                                                                                                                                                                                                                 |
|---------------------------|---------------------|-----------------------------------------------------------------------------------------------------------------------------------------------------------------------------------------------------------------------------------------------------------------------------------------------------------|
| operating system          |                     | Linux                                                                                                                                                                                                                                                                                                     |
| Language                  |                     | English / Chinese / custom                                                                                                                                                                                                                                                                                |
| Video compression         |                     | H.264 compression                                                                                                                                                                                                                                                                                         |
| OSD                       |                     | Overlaying date and time and vehicle ID and other information                                                                                                                                                                                                                                             |
| GUI                       | GUI                 | Set the system parameters with the remote control                                                                                                                                                                                                                                                         |
| Video recording<br>system | Video input         | 4CH 960P / 720P AHD Input, Aviation Connectors, 1.0Vp-p, 75Ω                                                                                                                                                                                                                                              |
|                           | Video output        | 1 CVBS, 1.0Vp-p, 75 $\Omega$ , aviation, support 1CH full screen, 4CH screen view                                                                                                                                                                                                                         |
|                           | Preview             | Supports preview of 1 channel and 4 channels. Support manual / alarm trigger full-screen preview                                                                                                                                                                                                          |
|                           | Resolution          | 720P / D1 / HD1 / CIF, MAX: 4 720P and 4 D1                                                                                                                                                                                                                                                               |
|                           | Picture quality     | Level 1-4, Level 1 is the highest level.                                                                                                                                                                                                                                                                  |
|                           | Video standard      | PAL: 100f / s, CCIR625 line, 50field; NTSC: 120f / s, CCIR525 line, 60 fields; CIF: 256Kbps ~ 1.5Mbps, 8-level video quality optional; HD1: 600Kbps ~ 2.5Mbps, 8-level video quality optional; D1: 800Kbps ~ 3Mbps, 8-level video quality optional; 720P: 4Mbps-6Mbps, multi-level video quality optional |
|                           | Recording mode      | After power on the default setting for automatic recording. Support timer recording, alarm trigger recording and manual recording.                                                                                                                                                                        |
| Audio                     | Audio input         | 4CH aviation plug input                                                                                                                                                                                                                                                                                   |
|                           | Audio output        | 2CH, the front panel connects to the headphones, the rear panel connects to the BNC                                                                                                                                                                                                                       |
|                           | compression         | G.726 compression, 8KB / s speed                                                                                                                                                                                                                                                                          |
| Alarm input               |                     | 7CH alarm input, 1CH AD input, pulse speed input, alarm linkage                                                                                                                                                                                                                                           |
| Alarm Output              |                     | 2 alarm output, support for light / sound alarm sensor, oil / power off                                                                                                                                                                                                                                   |
| interface                 |                     | 3CH RS232, POS / Fuel Sensor / LED Advertising Connection                                                                                                                                                                                                                                                 |
|                           |                     | 1CH 485 interface, connect the PTZ camera                                                                                                                                                                                                                                                                 |
| Wireless transmission     |                     | Support built-in 3G transmission, WCDMA, CDMA2000, GPRS, EDGE;<br>Built-in 4G module optional, TDD-LTE, FDD-LTE                                                                                                                                                                                           |
| GPS location              |                     | Support built-in GPS / BD module                                                                                                                                                                                                                                                                          |
| storage                   | hard disk           | Maximum 2.5 "1TB hard drive                                                                                                                                                                                                                                                                               |
|                           | SD card             | Maximum 128GB SD card image record keeping data safe                                                                                                                                                                                                                                                      |
|                           | Updated             | Support USB update, SD card update, OTA remote update                                                                                                                                                                                                                                                     |
|                           | file format         | H.264                                                                                                                                                                                                                                                                                                     |
|                           | File system         | Special FAT32 file system                                                                                                                                                                                                                                                                                 |
|                           | USB                 | USB interface on the front panel data backup U disk, hard disk                                                                                                                                                                                                                                            |
| Record replay             | Video search        | Search by recording time / record type, etc.                                                                                                                                                                                                                                                              |
|                           | Playback            | Max also supports 4CH Replay / Stop / Fast / Slow                                                                                                                                                                                                                                                         |
|                           |                     | Support for x 2, x 4, x 8, x 16 forward and backward playback.                                                                                                                                                                                                                                            |
| Safety                    |                     | User / Administrator 2 different passwords                                                                                                                                                                                                                                                                |
| Optional features         | Voice calls         | Support each other voice calls                                                                                                                                                                                                                                                                            |
|                           | TTS voice broadcast | Support TTS voice playback.                                                                                                                                                                                                                                                                               |
|                           | Serial extension    | Support LED advertising screen, oil level sensor, POS, bus station broadcasting, car OBD and other external equipment                                                                                                                                                                                     |