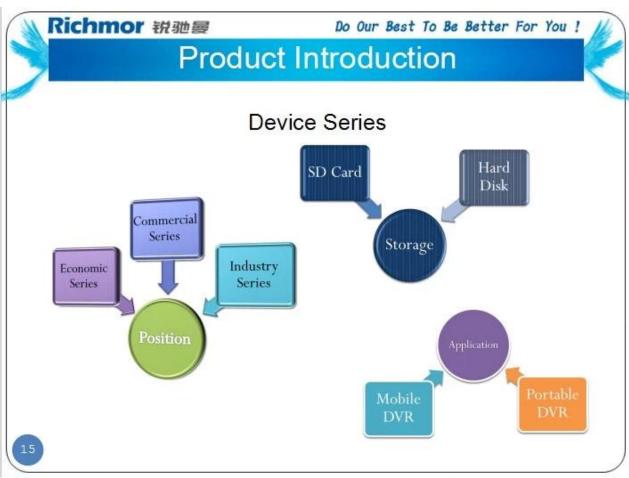

gement  | Wide voltage. Support timing / delay off |
|------------------------|--------------------|------------------------------------------|
|                        | Input voltage      | DC: + 6V - + 36V                         |
|                        | The output voltage | + 12V ~ 1.5A, + 5V ~ 1.5A                |
|                        | power              | Working & It; 5W                         |
| working<br>environment | temperature        | -20 °C - +70 °C                          |
|                        | humidity           | 20% - 80%                                |
| other                  | size               | 200 (D) * 187 (W) * 62 (H) mm            |
|                        | weight             | 1.90 kg                                  |

## Products:









Client user graphical interface



Our mdvr supports PC, mobile phone and other mobile client monitoring.



**Appliacation** 

### **FUNCTIONS**

- Video& Audio real-time monitoring
- Online Vehicle Status
- Satellite Map
- GPS
- Video Storage
- Tracking Display
- Intercom
- Fuel Sensor
- G-Sensor
- Temperature-Sensor



certificate





Company and factory















OEM & ODM Service
Brasil World Cup Supplier



exhibition:



#### CPSE2012 in Shenzhen



CPSE2013 10.29-10.31 4 Booth we have

Welcome you !!!



#### CPSE2012-- Guangdong TV Report-Shenzhen Richmor



Best Regards Amily Zhang

#### HAND US YOUR TRUST, OFFER YOU OUR BEST!!!

Shenzhen Richmor Technology Development Co.,LTD

Email: overseasales-2@rcmcctv.com

Skype: rcmcctvsales2 QQ: 2355778097

MB/Whatsapp: +86 1892