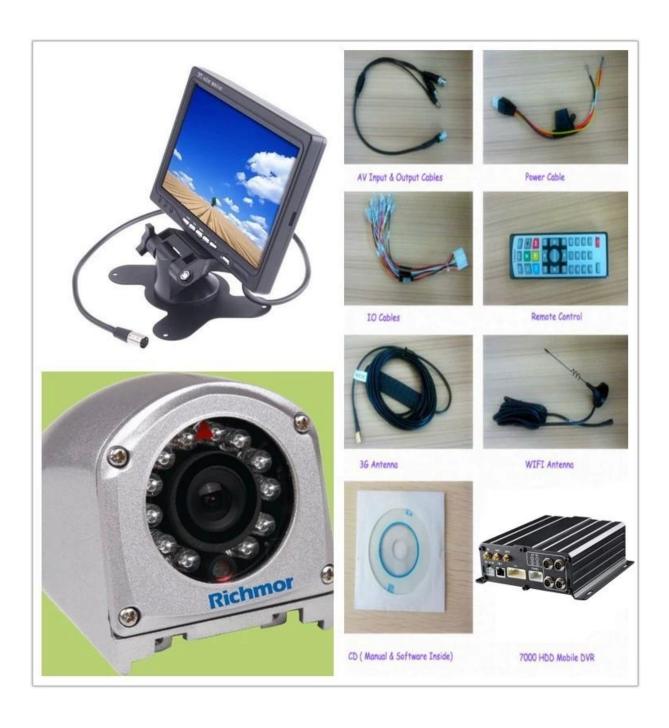

## Products:

Client user graphical interface

Our mdvr supports PC, mobile phone and other mobile client monitoring.

**Appliacation** 