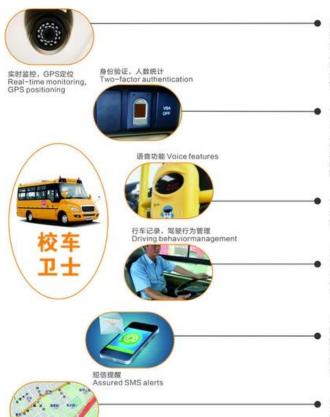

# 校车监控解决方案 SCHOOL BUS SOLUTION STOP AT

偏航报警

#### 功能特点 Features

采用高压缩比,图像清晰的H.264编码格式,支持开机录像、定时录像及报警录像,支持ACC熄火延时录像。内置GPS全球定位系统,可通过3G网络远程查看实时视频,车辆位置,回放历史录像。支持手机远程监控。Adopting H.264 Video compression with high resolution,ACC on/off, Timer Recording,ACC Delay Recording Mode supported, Built-in GPS Tracking system,Real time video stream,Vehicle Position,Video Replay can be viewed through 3G Network,Support Mobile Phone remote Monitor.

可连接刷卡器验证身份,统计数据,避免人工统计时出现失误。提供每个停 靠站点实时的上下学生人数,避免漏接学生,以及把学生遗留在车内,造 成事故。

Combine with Card Equipment for authenticate information and counting, avoid artificial statistical mistake, offer the students get on/off real time number at each station, avoid the accident caused by missing students or leaving students in the carriage.

可进行语音电话,网络对讲,声音广播。实现管理中心和车辆即时通讯。 Support VOIP,3G Intercom,Broadcast realize Center office communicate with Driver in real time.

对司机的不良行为进行监管,比如经常超速、急加速、急减速、急刹车等容易对车内学生造成危险的行为;并对其进行评测,预防安全隐患发生。 Supervise driver's bad behavior, such as:over-speed, acceleration, decelerateurgently, brakes etc dangerous behavior for students, Driver's Performance evidence.

车载智能系统会根据需要向家长发送孩子上下车短信,包括什么时间、在哪里上车及下车,让家长及时、快捷的了解学生安全状况,有利学生接送时间的精确控制。

Intelligent vehicle system, students get on/off bus information sent to parents by SMS including When and where on/off, convenient for parents to know students status and easily for picking up students.

预先设定校车的固定行驶路线,当校车未按照预定的驾驶路线行驶时,中心上会自动发出语音报警,中心可与车载终端通过语音对讲进行通讯。
 Geo Fence Alarm, preset driving rotue, when out off the line it will sound alarm automatically at center office, center can talk with the driver for the information.