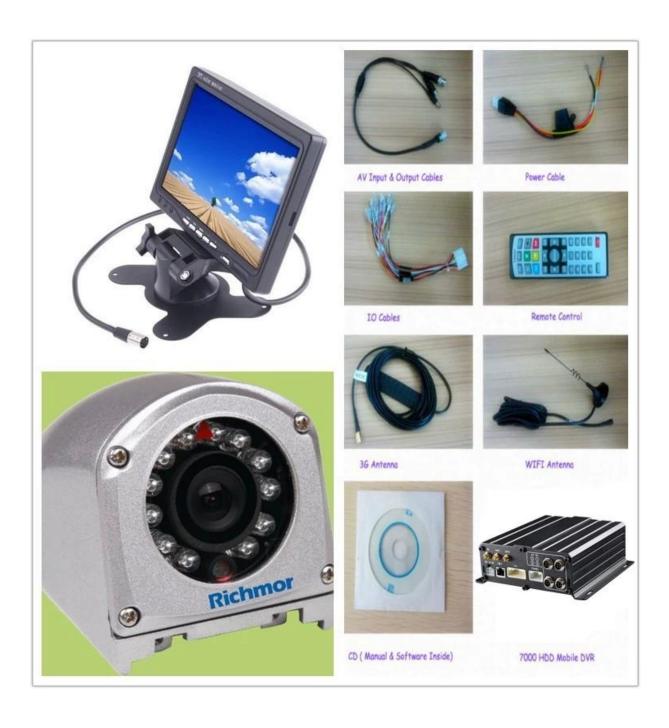

## Product Show:

Client User Graph Interface

our mdvr support mobile Client monitoring like PC, mobile phone etc.

**Appliacation** 