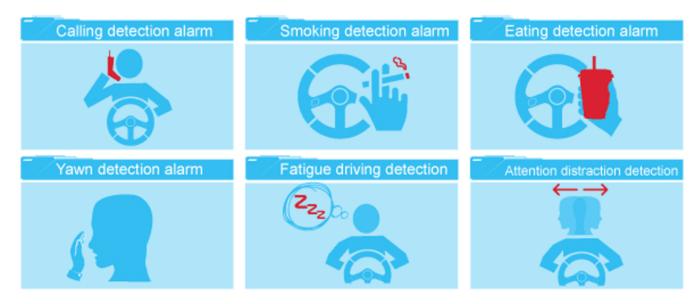

#### **DSM** function

DSM stands for driver status monitoring. Detection including smoking, calling, distraction, fatigue, leaving seat, etc.