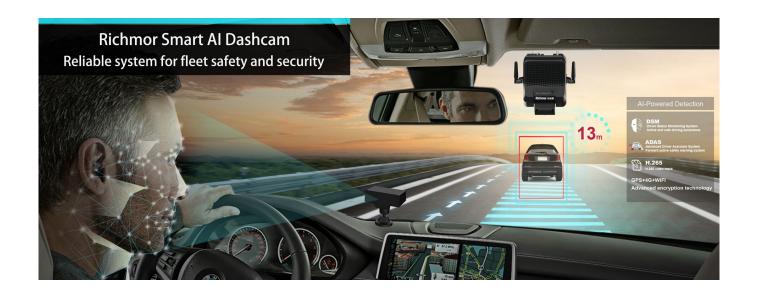

# Richmor All-In-One DSM ADAS Al Vehicle DVR

#### Main Features

- 1) DSM+ADAS AI function.
- 2) H.265 compression, save storage and 3G/4G data traffic cost.
- 3) Easy installation, 1/5 of normal time.
- 4) Integrated speaker, sound pick up, faced forward camera.

#### **DSM** function

DSM stands for driver status monitoring. Detection including smoking, calling, distraction, fatigue, leaving seat, etc.

### **ADAS** function

ADAS stands for advanced driving assistance system. It detects potential collision or danger through front view and gives pre-warning to driver. Detection includes forward collision warning(FCW), lane departure warning(LDW), headway monitoring warning(HMW).