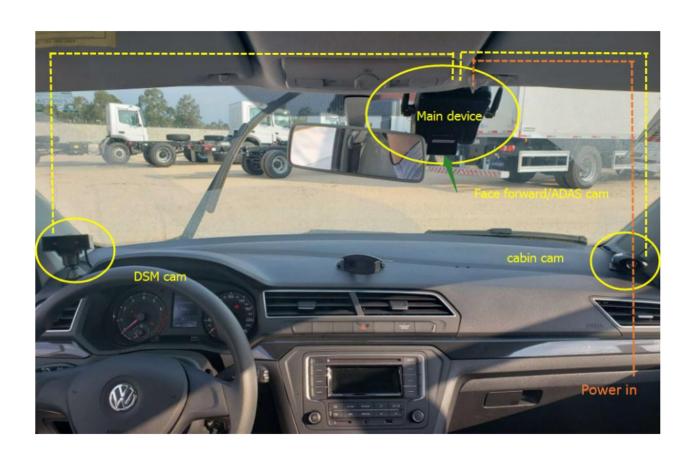

### **Easy Installation**

Simple wire bunch, use 3M glue to be pasted to windshield. Easy installation only take 1/5 of normal time. Save time and labor cost.