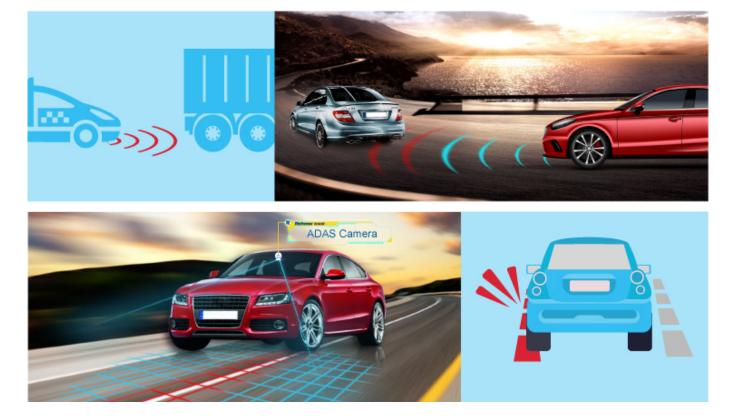

### **ADAS** function

ADAS stands for advanced driving assistance system. It detects potential collision or danger through front view and gives pre-warning to driver. Detection includes forward collision warning(FCW), lane departure warning(LDW), headway monitoring warning(HMW).