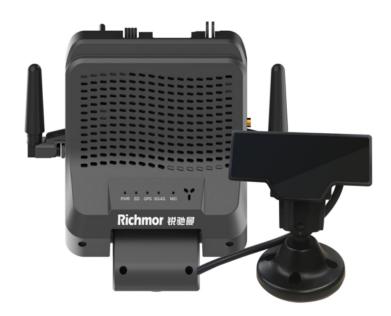

### **Easy Installation**

Simple wire bunch, use 3M glue to be pasted to windshield. Easy installation only take 1/5 of normal time. Save time and labor cost.