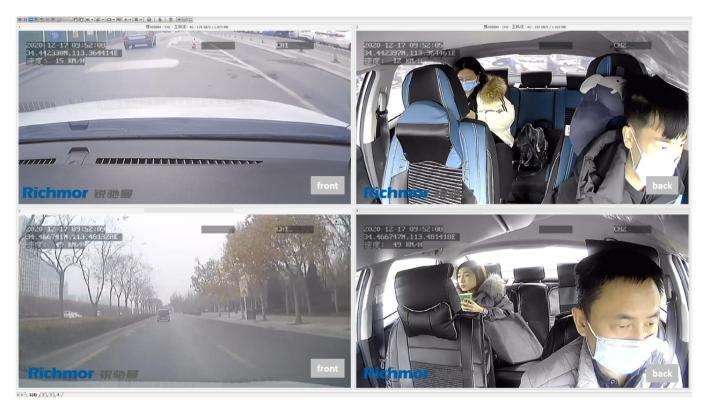

#### **DSM** function

DSM stands for driver status monitoring. Detection including smoking, calling, distraction, fatigue, leaving seat, etc.

### **ADAS** function

ADAS stands for advanced driving assistance system. It detects potential collision or danger through front view and gives pre-warning to driver. Detection includes forward collision warning(FCW), lane departure warning(LDW), headway monitoring warning(HMW).