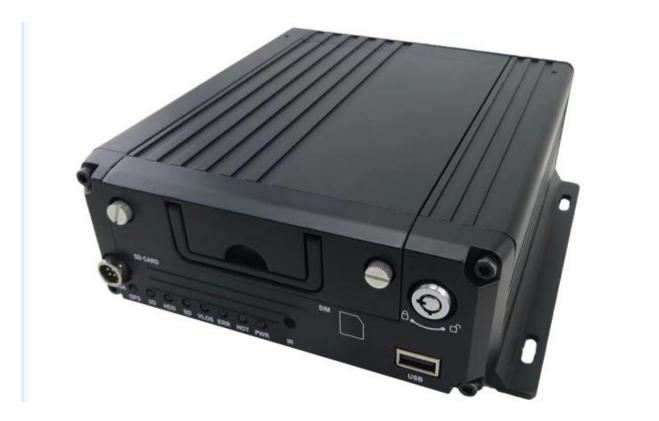

4ch hdd vehicle car dvr with gps 3g wifi suppot mobile phone monitor

The outstanding features of this dvr : Economic version with full function strong feat

Economic version with full function,strong features and hight quality!

| Video Record System   | Video Input    | 4CH 720P AHD input/SD input/<br>mixed input, aviation connector, 1.0Vp-p, 75Ω                                                                                                                                                                                                                                                                                                                  |  |  |  |  |
|-----------------------|----------------|------------------------------------------------------------------------------------------------------------------------------------------------------------------------------------------------------------------------------------------------------------------------------------------------------------------------------------------------------------------------------------------------|--|--|--|--|
|                       | Video Output   | 2CH CVBS+ VGA output for optional,<br>1.0Vp-p, 75Ω,Aviation,Support 1CH Full Screen,<br>4CH Screen view                                                                                                                                                                                                                                                                                        |  |  |  |  |
|                       | Preview        | Support 1 channel and 4 channels preview.,<br>Support Manual/Alarm Trigger full screen preview                                                                                                                                                                                                                                                                                                 |  |  |  |  |
|                       | Resolution     | 720P/D1/HD1/CIF,<br>MAX:4 channels 720P and 4 channels D1                                                                                                                                                                                                                                                                                                                                      |  |  |  |  |
|                       | Image Quality  | 0-7 levels, 0 is the highest level.                                                                                                                                                                                                                                                                                                                                                            |  |  |  |  |
|                       | Video Standard | <ul> <li>PAL: 100f/s , CCIR625 line,50field;</li> <li>NTSC: 120f/s, CCIR525 line,60field;</li> <li>CIF: 256Kbps ~ 1.5Mbps,</li> <li>8 level video quality optional;</li> <li>HD1: 600Kbps ~ 2.5Mbps,</li> <li>8 level video quality optional;</li> <li>D1: 800Kbps ~ 3Mbps,</li> <li>8 level video quality optional;</li> <li>720P: 4Mbps-6Mbps, multi level video quality optional</li> </ul> |  |  |  |  |
|                       | Record Mode    | The default setting is auto recording after power on.<br>Timed recording, alarm trigger recording and<br>manual recording are supported.                                                                                                                                                                                                                                                       |  |  |  |  |
| Audio                 | Audio Input    | 4CH Aviation Plug Input                                                                                                                                                                                                                                                                                                                                                                        |  |  |  |  |
|                       | Audio Output   | 2CH,headphone connect at front panel,<br>BNC Connect on Back panel                                                                                                                                                                                                                                                                                                                             |  |  |  |  |
|                       | Compression    | G.726 compression, 8KB/s speed                                                                                                                                                                                                                                                                                                                                                                 |  |  |  |  |
| Alarm Input           |                | 7CH Alarm Input,1CH AD Input,<br>impulse speed input,Alarm Linkage                                                                                                                                                                                                                                                                                                                             |  |  |  |  |
| Alarm Output          |                | 2CH Alarm Output,Support Light/<br>Sound alarm sensor,Oil/Power cut off                                                                                                                                                                                                                                                                                                                        |  |  |  |  |
| Interface             |                | 3CH RS232, POS/Fuel Sensor/<br>LED Advertisement Connection                                                                                                                                                                                                                                                                                                                                    |  |  |  |  |
|                       |                | 2CH 485 Interface,Connect PTZ Camera                                                                                                                                                                                                                                                                                                                                                           |  |  |  |  |
| Wireless Transmission |                | 2CH CAN interface<br>Support Built in 3G transmission,<br>WCDMA, CDMA2000,GPRS, EDGE[]<br>Built in 4G module optional, TDD-LTE, FDD-LTE                                                                                                                                                                                                                                                        |  |  |  |  |
| GPS Position          |                | Support Built GPS/BD Module                                                                                                                                                                                                                                                                                                                                                                    |  |  |  |  |
|                       | HDD            | Max 2.5" 2TB HDD                                                                                                                                                                                                                                                                                                                                                                               |  |  |  |  |
| Storage               | SD Card        | Max 128GB SD Card Mirror Recording Keep Data Safety                                                                                                                                                                                                                                                                                                                                            |  |  |  |  |
|                       | Update         | Support USB Updating, SD Card Updatin,<br>OTA Remote Updating                                                                                                                                                                                                                                                                                                                                  |  |  |  |  |
|                       | File Format    | H.264                                                                                                                                                                                                                                                                                                                                                                                          |  |  |  |  |
|                       | File System    | Special FAT32 File System                                                                                                                                                                                                                                                                                                                                                                      |  |  |  |  |
|                       | USB            | USB Interface on Front Panel for<br>data back up by U Disk,Hard Disk                                                                                                                                                                                                                                                                                                                           |  |  |  |  |