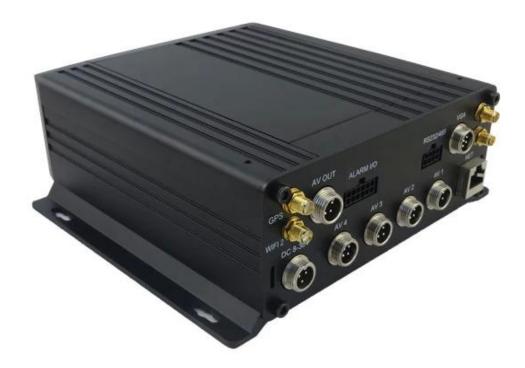

| Video Record System   | Video Input    | 4CH 720P AHD input/SD input/<br>mixed input, aviation connector, 1.0Vp-p, 75Ω                                                                                                                                                                                                                                                                                                                  |  |  |  |  |
|-----------------------|----------------|------------------------------------------------------------------------------------------------------------------------------------------------------------------------------------------------------------------------------------------------------------------------------------------------------------------------------------------------------------------------------------------------|--|--|--|--|
|                       | Video Output   | 2CH CVBS+ VGA output for optional,<br>1.0Vp-p, 75Ω,Aviation,Support 1CH Full Screen,<br>4CH Screen view                                                                                                                                                                                                                                                                                        |  |  |  |  |
|                       | Preview        | Support 1 channel and 4 channels preview.,<br>Support Manual/Alarm Trigger full screen preview                                                                                                                                                                                                                                                                                                 |  |  |  |  |
|                       | Resolution     | 720P/D1/HD1/CIF,<br>MAX:4 channels 720P and 4 channels D1                                                                                                                                                                                                                                                                                                                                      |  |  |  |  |
|                       | Image Quality  | 0-7 levels, 0 is the highest level.                                                                                                                                                                                                                                                                                                                                                            |  |  |  |  |
|                       | Video Standard | <ul> <li>PAL: 100f/s , CCIR625 line,50field;</li> <li>NTSC: 120f/s, CCIR525 line,60field;</li> <li>CIF: 256Kbps ~ 1.5Mbps,</li> <li>8 level video quality optional;</li> <li>HD1: 600Kbps ~ 2.5Mbps,</li> <li>8 level video quality optional;</li> <li>D1: 800Kbps ~ 3Mbps,</li> <li>8 level video quality optional;</li> <li>720P: 4Mbps-6Mbps, multi level video quality optional</li> </ul> |  |  |  |  |
|                       | Record Mode    | The default setting is auto recording after power on.<br>Timed recording, alarm trigger recording and<br>manual recording are supported.                                                                                                                                                                                                                                                       |  |  |  |  |
| Audio                 | Audio Input    | 4CH Aviation Plug Input                                                                                                                                                                                                                                                                                                                                                                        |  |  |  |  |
|                       | Audio Output   | 2CH,headphone connect at front panel,<br>BNC Connect on Back panel                                                                                                                                                                                                                                                                                                                             |  |  |  |  |
|                       | Compression    | G.726 compression, 8KB/s speed                                                                                                                                                                                                                                                                                                                                                                 |  |  |  |  |
| Alarm Input           |                | 7CH Alarm Input,1CH AD Input,<br>impulse speed input,Alarm Linkage                                                                                                                                                                                                                                                                                                                             |  |  |  |  |
| Alarm Output          |                | 2CH Alarm Output,Support Light/<br>Sound alarm sensor,Oil/Power cut off                                                                                                                                                                                                                                                                                                                        |  |  |  |  |
| Interface             |                | 3CH RS232, POS/Fuel Sensor/<br>LED Advertisement Connection                                                                                                                                                                                                                                                                                                                                    |  |  |  |  |
|                       |                | 2CH 485 Interface,Connect PTZ Camera                                                                                                                                                                                                                                                                                                                                                           |  |  |  |  |
| Wireless Transmission |                | 2CH CAN interface<br>Support Built in 3G transmission,<br>WCDMA, CDMA2000,GPRS, EDGE[]<br>Built in 4G module optional, TDD-LTE, FDD-LTE                                                                                                                                                                                                                                                        |  |  |  |  |
| GPS Position          |                | Support Built GPS/BD Module                                                                                                                                                                                                                                                                                                                                                                    |  |  |  |  |
|                       | HDD            | Max 2.5" 2TB HDD                                                                                                                                                                                                                                                                                                                                                                               |  |  |  |  |
| Storage               | SD Card        | Max 128GB SD Card Mirror Recording Keep Data Safety                                                                                                                                                                                                                                                                                                                                            |  |  |  |  |
|                       | Update         | Support USB Updating, SD Card Updatin,<br>OTA Remote Updating                                                                                                                                                                                                                                                                                                                                  |  |  |  |  |
|                       | File Format    | H.264                                                                                                                                                                                                                                                                                                                                                                                          |  |  |  |  |
|                       | File System    | Special FAT32 File System                                                                                                                                                                                                                                                                                                                                                                      |  |  |  |  |
|                       | USB            | USB Interface on Front Panel for<br>data back up by U Disk,Hard Disk                                                                                                                                                                                                                                                                                                                           |  |  |  |  |

#### **Main Features**

1. HIS Solution,H.264 Compression,support 4CH 720P AHD input/ 4CH analog standard definition Cam era input/2CH HD + 2CH SD mixed input;

2. 3CH video output (2CH CVBS video, support front&rear panel output; VGA output for optional.)