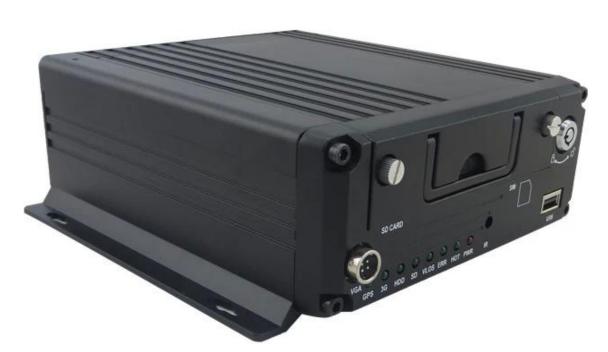

4ch hdd vehicle car dvr with gps 3g wifi suppot mobile phone monitor

The outstanding features of this dvr : Economic version with full function strong feat

Economic version with full function,strong features and hight quality!

| Video Record System   | Video Input    | 4CH 720P AHD input/SD input/<br>mixed input, aviation connector, 1.0Vp-p, 75Ω                                                                                                                                                                                                                                                                                                                  |  |  |  |  |
|-----------------------|----------------|------------------------------------------------------------------------------------------------------------------------------------------------------------------------------------------------------------------------------------------------------------------------------------------------------------------------------------------------------------------------------------------------|--|--|--|--|
|                       | Video Output   | 2CH CVBS+ VGA output for optional,<br>1.0Vp-p, 75Ω,Aviation,Support 1CH Full Screen,<br>4CH Screen view                                                                                                                                                                                                                                                                                        |  |  |  |  |
|                       | Preview        | Support 1 channel and 4 channels preview.,<br>Support Manual/Alarm Trigger full screen preview                                                                                                                                                                                                                                                                                                 |  |  |  |  |
|                       | Resolution     | 720P/D1/HD1/CIF,<br>MAX:4 channels 720P and 4 channels D1                                                                                                                                                                                                                                                                                                                                      |  |  |  |  |
|                       | Image Quality  | 0-7 levels, 0 is the highest level.                                                                                                                                                                                                                                                                                                                                                            |  |  |  |  |
|                       | Video Standard | <ul> <li>PAL: 100f/s , CCIR625 line,50field;</li> <li>NTSC: 120f/s, CCIR525 line,60field;</li> <li>CIF: 256Kbps ~ 1.5Mbps,</li> <li>8 level video quality optional;</li> <li>HD1: 600Kbps ~ 2.5Mbps,</li> <li>8 level video quality optional;</li> <li>D1: 800Kbps ~ 3Mbps,</li> <li>8 level video quality optional;</li> <li>720P: 4Mbps-6Mbps, multi level video quality optional</li> </ul> |  |  |  |  |
|                       | Record Mode    | The default setting is auto recording after power on.<br>Timed recording, alarm trigger recording and<br>manual recording are supported.                                                                                                                                                                                                                                                       |  |  |  |  |
| Audio                 | Audio Input    | 4CH Aviation Plug Input                                                                                                                                                                                                                                                                                                                                                                        |  |  |  |  |
|                       | Audio Output   | 2CH,headphone connect at front panel,<br>BNC Connect on Back panel                                                                                                                                                                                                                                                                                                                             |  |  |  |  |
|                       | Compression    | G.726 compression, 8KB/s speed                                                                                                                                                                                                                                                                                                                                                                 |  |  |  |  |
| Alarm Input           |                | 7CH Alarm Input,1CH AD Input,<br>impulse speed input,Alarm Linkage                                                                                                                                                                                                                                                                                                                             |  |  |  |  |
| Alarm Output          |                | 2CH Alarm Output,Support Light/<br>Sound alarm sensor,Oil/Power cut off                                                                                                                                                                                                                                                                                                                        |  |  |  |  |
| Interface             |                | 3CH RS232, POS/Fuel Sensor/<br>LED Advertisement Connection                                                                                                                                                                                                                                                                                                                                    |  |  |  |  |
|                       |                | 2CH 485 Interface,Connect PTZ Camera                                                                                                                                                                                                                                                                                                                                                           |  |  |  |  |
| Wireless Transmission |                | 2CH CAN interface<br>Support Built in 3G transmission,<br>WCDMA, CDMA2000,GPRS, EDGE[]<br>Built in 4G module optional, TDD-LTE, FDD-LTE                                                                                                                                                                                                                                                        |  |  |  |  |
| GPS Position          |                | Support Built GPS/BD Module                                                                                                                                                                                                                                                                                                                                                                    |  |  |  |  |
|                       | HDD            | Max 2.5" 2TB HDD                                                                                                                                                                                                                                                                                                                                                                               |  |  |  |  |
| Storage               | SD Card        | Max 128GB SD Card Mirror Recording Keep Data Safety                                                                                                                                                                                                                                                                                                                                            |  |  |  |  |
|                       | Update         | Support USB Updating, SD Card Updatin,<br>OTA Remote Updating                                                                                                                                                                                                                                                                                                                                  |  |  |  |  |
|                       | File Format    | H.264                                                                                                                                                                                                                                                                                                                                                                                          |  |  |  |  |
|                       | File System    | Special FAT32 File System                                                                                                                                                                                                                                                                                                                                                                      |  |  |  |  |
|                       | USB            | USB Interface on Front Panel for<br>data back up by U Disk,Hard Disk                                                                                                                                                                                                                                                                                                                           |  |  |  |  |