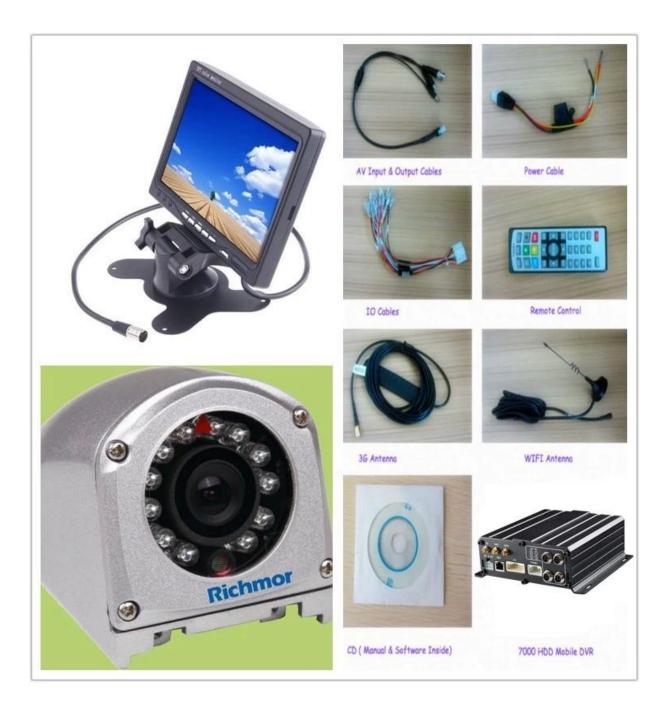

|                     |                                                                                                                 |
| Optional<br>Functionsvoice callSupport voice call each otherTTS Voice broadcastSupport TTS voice broadcast function.serial expandSupport LED Advertisement Panel,Oil Sensor,<br>POS,Bus Station Broadcaster,Car OBD,ect.exterVoltage & PowerPower ManagementWide Voltage.Support Timed/Delay offInput VoltageDC:+6V - +36VOutput Voltage+12V~1.5A,+5V~1.5APowerWorkingTemperatureEnvironmentTemperatureSize200 (D)* 187(W)* 62(H) mm | 1.90Kg              |                                                                                                                 |

## Product Show:







#### **Client User Graph Interface**



our mdvr support mobile Client monitoring like PC, mobile phone etc.



### Appliacation

#### FUNCTIONS

- Video& Audio real-time monitoring
- Online Vehicle Status
- Satellite Map
- GPS
- Video Storage
- Tracking Display
- Intercom
- Fuel Sensor
- G-Sensor
- Temperature-Sensor



certificate



company and factory





Richmor OEM & ODM Service Brasil World Cup Supplier



## Exhibition:

# Richmor

#### CPSE2012 in Shenzhen



CPSE2012-- Guangdong TV Report-Shenzhen Richmor



**Other kinds of products** 



If u r interested in our dvr, pls contact Amily: whatsapp--18929314790

#### 系统配套产品 VEHICLE CAMERA PARAMETER

#### 车载红外半球摄像机 Vehicle Dome IR Camera



| RCM-D342S/IR | 1/3" SONY CCD 420TVL 0.5LUX 24 units ¢5 LED or 10 Units ¢8 LED  | 3.6mm