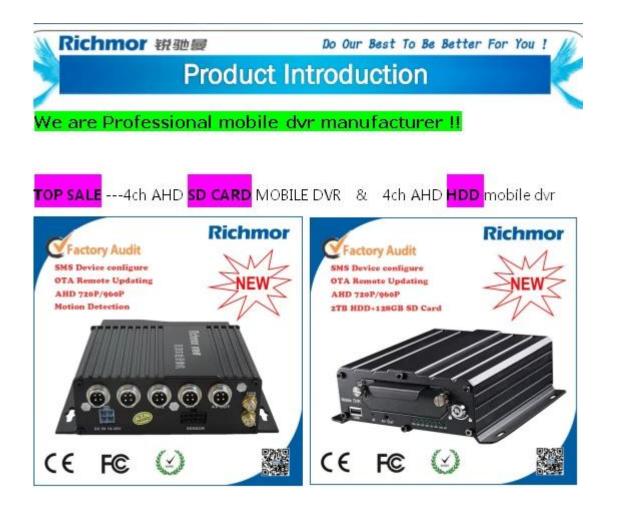

#### product specification:

| Item                   |                             | parameter                                                                                                                                                                                                                                                                                                         |
|------------------------|-----------------------------|-------------------------------------------------------------------------------------------------------------------------------------------------------------------------------------------------------------------------------------------------------------------------------------------------------------------|
| Operating System       |                             | Linux                                                                                                                                                                                                                                                                                                             |
| Language               |                             | English/chinese/customized                                                                                                                                                                                                                                                                                        |
| Video Compress         | sion                        | H.264 Compression                                                                                                                                                                                                                                                                                                 |
| OSD                    |                             | overlays information such as date time and vehicle ID                                                                                                                                                                                                                                                             |
| GUI                    | Graphical user<br>interface | setup system parameters with the remote control                                                                                                                                                                                                                                                                   |
|                        | video input                 | 4CH 960P/720P AHD input, aviation connector, 1.0Vp-p, 75 $\Omega$                                                                                                                                                                                                                                                 |
|                        | video output                | 1 CVBS, 1.0Vp-p, 75 $\Omega$ ,Aviation,Support 1CH Full Screen,4CH Screen view                                                                                                                                                                                                                                    |
|                        | preview                     | Support 1 channel and 4 channels preview.,<br>Support Manual/Alarm Trigger full screen preview                                                                                                                                                                                                                    |
|                        | resolution                  | 720P/D1/HD1/CIF, MAX:4 channels of 720P and 4 channels of D1                                                                                                                                                                                                                                                      |
|                        | image quality               | 1-4 levels, 1 is the highest level.                                                                                                                                                                                                                                                                               |
| Video Record<br>System | video standard              | PAL: 100f/s , CCIR625 line,50field;<br>NTSC: 120f/s, CCIR525 line,60field;<br>CIF: 256Kbps ~ 1.5Mbps, 8 level video quality optional;<br>HD1: 600Kbps ~ 2.5Mbps, 8 level video quality optional;<br>D1: 800Kbps ~ 3Mbps, 8 level video quality optional;<br>720P: 4Mbps-6Mbps, multi level video quality optional |
|                        | record mode                 | The default setting is auto recording after power on.<br>Timed recording, alarm trigger recording and manual recording are<br>supported.                                                                                                                                                                          |
| Audio                  | audio input                 | 4CH Aviation Plug Input                                                                                                                                                                                                                                                                                           |
|                        | audio output                | 2CH, headphone connect at front panel, BNC Connect on Back panel                                                                                                                                                                                                                                                  |
|                        | compression                 | G.726 compression, 8KB/s speed                                                                                                                                                                                                                                                                                    |
| Alarm Input            |                             | 7CH Alarm Input,1CH AD Input, impulse speed input, Alarm Linkage                                                                                                                                                                                                                                                  |
| Alarm Output           |                             | 2CH Alarm Output, Support Light/Sound alarm sensor, Oil/Power cut off                                                                                                                                                                                                                                             |

| Interface                                                                                                                                                                                                                                                                                                                                                                                                                            |                     | 3CH RS232, POS/Fuel Sensor/LED Advertisement Connection                                                         |
|--------------------------------------------------------------------------------------------------------------------------------------------------------------------------------------------------------------------------------------------------------------------------------------------------------------------------------------------------------------------------------------------------------------------------------------|---------------------|-----------------------------------------------------------------------------------------------------------------|
| Interface                                                                                                                                                                                                                                                                                                                                                                                                                            |                     | 1CH 485 Interface, Connect PTZ Camera                                                                           |
| Wireless Transmi                                                                                                                                                                                                                                                                                                                                                                                                                     | ssion               | Support Built in 3G transmission,, WCDMA, CDMA2000,GPRS, EDGE;<br>Built in 4G module optional, TDD-LTE, FDD-LTE |
| GPS Position                                                                                                                                                                                                                                                                                                                                                                                                                         |                     | Support Built GPS/BD Module                                                                                     |
|                                                                                                                                                                                                                                                                                                                                                                                                                                      | HDD                 | Max 2.5" 1TB HDD                                                                                                |
|                                                                                                                                                                                                                                                                                                                                                                                                                                      | SD Card             | Max 128GB SD Card Mirror Recording Keep Data Safety                                                             |
| Storage                                                                                                                                                                                                                                                                                                                                                                                                                              | update              | Support USB Updating, SD Card Updating, OTA Remote Updating                                                     |
| Storage                                                                                                                                                                                                                                                                                                                                                                                                                              | file format         | H.264                                                                                                           |
|                                                                                                                                                                                                                                                                                                                                                                                                                                      | file system         | Special FAT32 File System                                                                                       |
| GPS Position<br>Storage<br>Record Replay<br>Securi<br>Optional<br>Functions<br>Voltage & Power<br>Working<br>Environment                                                                                                                                                                                                                                                                                                             | USB                 | USB Interface on Front Panel for data back up by U Disk, Hard Disk                                              |
|                                                                                                                                                                                                                                                                                                                                                                                                                                      | video search        | Search By Record Time/Record Type etc                                                                           |
| Record Replay                                                                                                                                                                                                                                                                                                                                                                                                                        | playback            | Max support 4CH Replay /Stop/Fast/Slow at same time                                                             |
|                                                                                                                                                                                                                                                                                                                                                                                                                                      |                     | Support forward and backward play at the speed of: x 2,x4,x8,x16.                                               |
| Securi                                                                                                                                                                                                                                                                                                                                                                                                                               | ty                  | User/Admin 2 Level Different Password                                                                           |
|                                                                                                                                                                                                                                                                                                                                                                                                                                      | voice call          | Support voice call each other                                                                                   |
| Optional                                                                                                                                                                                                                                                                                                                                                                                                                             | TTS Voice broadcast | Support TTS voice broadcast function.                                                                           |
| Functions                                                                                                                                                                                                                                                                                                                                                                                                                            | serial expand       | Support LED Advertisement Panel, Oil Sensor,                                                                    |
|                                                                                                                                                                                                                                                                                                                                                                                                                                      | Dowor Managament    |                                                                                                                 |
|                                                                                                                                                                                                                                                                                                                                                                                                                                      |                     |                                                                                                                 |
| Voltage & Power                                                                                                                                                                                                                                                                                                                                                                                                                      |                     |                                                                                                                 |
|                                                                                                                                                                                                                                                                                                                                                                                                                                      |                     |                                                                                                                 |
|                                                                                                                                                                                                                                                                                                                                                                                                                                      |                     |                                                                                                                 |
|                                                                                                                                                                                                                                                                                                                                                                                                                                      | · ·                 |                                                                                                                 |
| Environment                                                                                                                                                                                                                                                                                                                                                                                                                          | -                   |                                                                                                                 |
| Others                                                                                                                                                                                                                                                                                                                                                                                                                               |                     |                                                                                                                 |
| Optional<br>Functionsvoice callSupport voice call each otherTTS Voice broadcastSupport TTS voice broadcast function.serial expandSupport LED Advertisement Panel,Oil Sensor,<br>POS,Bus Station Broadcaster,Car OBD,ect.exterVoltage & PowerPower ManagementWide Voltage.Support Timed/Delay offInput VoltageDC:+6V - +36VOutput Voltage+12V~1.5A,+5V~1.5APowerWorkingTemperatureEnvironmentTemperatureSize200 (D)* 187(W)* 62(H) mm | 1.90Kg              |                                                                                                                 |