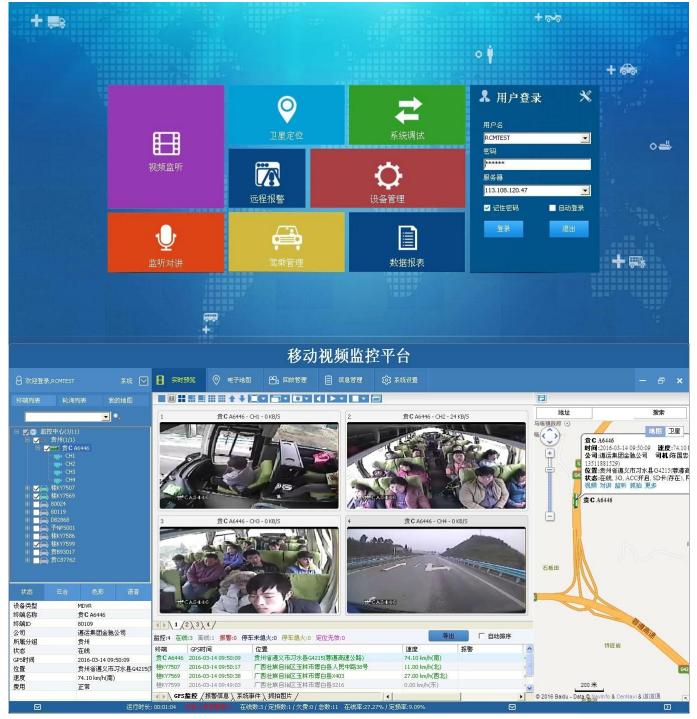

#### **Client User Graph Interface**

our mdvr support mobile Client monitoring like PC, mobile phone etc.

#### FUNCTIONS

- Video& Audio real-time monitoring
- Online Vehicle Status
- Satellite Map
- GPS
- Video Storage
- Tracking Display
- Intercom
- Fuel Sensor
- G-Sensor
- Temperature-Sensor

certificate

company and factory