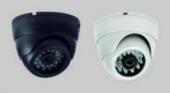

#### 车载红外半球摄像机 Vehicle Dome IR Camera

| RCM-D342S/IR | 1/3" SONY CCD 420TVL 0.5LUX 24 units ¢5 LED or 10 Units ¢8 LED  | 3.6mm/6mm   |
|--------------|-----------------------------------------------------------------|-------------|
| RCM-D442A/IR | 1/4" Sharp CCD 420TVL 0.5LUX 24 Units ©5 LED or 10 units ©8 LED | 2.8mm/3.6mm |
| RCM-D348S/IR | 1/3" SONY CCD 480TVL 0.1LUX 24 Units ©5 LED or 10 units ©8 LED  | 3.6mm/6mm   |
| RCM-D354S/IR | 1/3" SONY CCD 540TVL 0.1LUX 24 Units ©5 LED or 10 Units ©8 LED  | 3.6mm/6mm   |
| RCM-D360S/IR | 1/3* SONY CCD 600TVL 0.1LUX 24 Units ©5 LED or 10 Units ©8 LED  | 3.6mm/6mm   |
| RCM-D370S/IR | 1/3" SONY CCD 700TVL 0.1LUX 24 Units ©5 LED or 10 Units ©8 LED  | 3.6mm/6mm   |