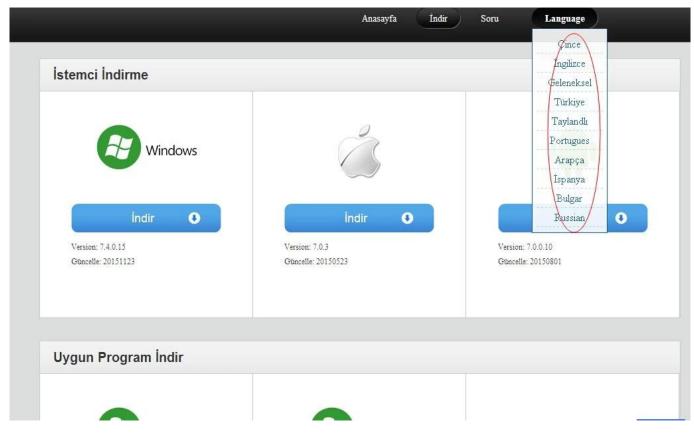

#### **Client User Graph Interface**

our mdvr support mobile Client monitoring like PC, mobile phone etc.