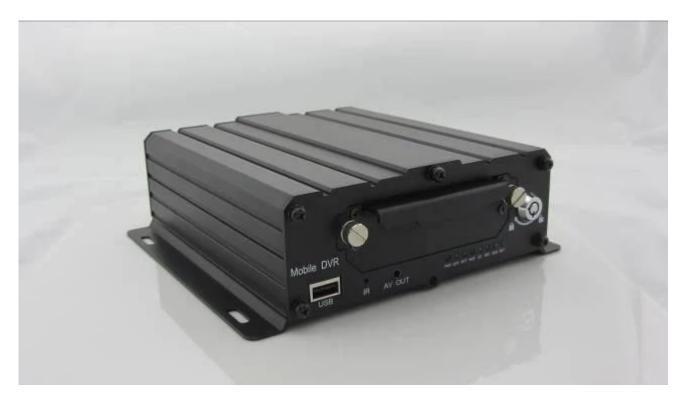

|                     |                                                                                                                 |
| Optional<br>Functionsvoice callSupport voice call each otherTTS Voice broadcastSupport TTS voice broadcast function.serial expandSupport LED Advertisement Panel,Oil Sensor,<br>POS,Bus Station Broadcaster,Car OBD,ect.exterVoltage & PowerPower ManagementWide Voltage.Support Timed/Delay offInput VoltageDC:+6V - +36VOutput Voltage+12V~1.5A,+5V~1.5APowerWorkingTemperatureEnvironmentTemperatureSize200 (D)* 187(W)* 62(H) mm | 1.90Kg              |                                                                                                                 |

## Product Show:







#### **Client User Graph Interface**



our mdvr support mobile Client monitoring like PC, mobile phone etc.



### Appliacation

#### FUNCTIONS

- Video& Audio real-time monitoring
- Online Vehicle Status
- Satellite Map
- GPS
- Video Storage
- Tracking Display
- Intercom
- Fuel Sensor
- G-Sensor
- Temperature-Sensor



certificate



company and factory





Richmor OEM & ODM Service Brasil World Cup Supplier



## Exhibition:

# Richmor

#### CPSE2012 in Shenzhen



CPSE2012-- Guangdong TV Report-Shenzhen Richmor



**Other kinds of products** 



If u r interested in our dvr, pls contact Amily: whatsapp--18929314790

#### 系统配套产品 VEHICLE CAMERA PARAMETER

#### 车载红外半球摄像机 Vehicle Dome IR Camera



| RCM-D342S/IR | 1/3" SONY CCD 420TVL 0.5LUX 24 units ¢5 LED or 10 Units ¢8 LED  | 3.6