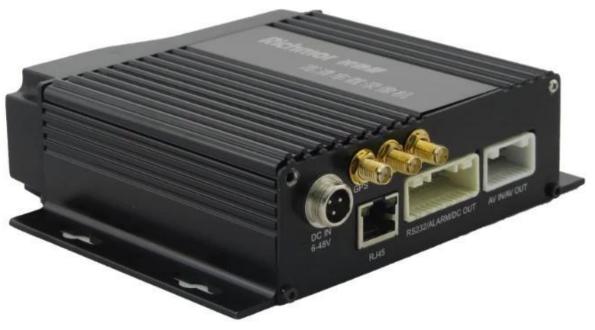

## 4ch dual 128gb sd card bus dvr mobile with 3g WCMDA sim card

### **Main Feature:**

- 1. 4 channel SD card Mobile DVR
- 2. Support 3G, GPS, WIFI, G-sensor, UPS function
- 3. Support PTZ remote control
- 4. Support real-time surveillance
- 5. Supports SD overwritten by days
- 6. Supports backup and upgrade with SD card
- 7. Self recorvery after power reconnected
- 8. Stable aluminum alloy structure with shock absorber

### **Pictures**□







### Specification:

| Items                | Device parameters     | Performance index                                                 |
|----------------------|-----------------------|-------------------------------------------------------------------|
| Name                 | Product Name          | 4 Channel Mobile DVR(SD Storage)                                  |
| System               | Operation System      | Linux                                                             |
|                      | Operation Interface   | Graphical Interfaces, Chinese/English optional                    |
|                      | File System           | Proprietary Format                                                |
|                      | System Privileges     | User Password