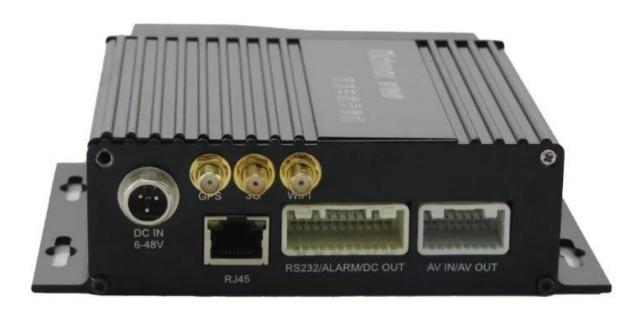

### **Pictures**□

### Specification:

| Items                | Device parameters     | Performance index                                                 |
|----------------------|-----------------------|-------------------------------------------------------------------|
| Name                 | Product Name          | 4 Channel Mobile DVR(SD Storage)                                  |
| System               | Operation System      | Linux                                                             |
|                      | Operation Interface   | Graphical Interfaces, Chinese/English optional                    |
|                      | File System           | Proprietary Format                                                |
|                      | System Privileges     | User Password                                                     |
| Video                | Video Input           | 4ch SDI Independent Input: 1.0Vp-p∏75Ω.Both B&W and Color Cameras |
|                      | Video Output          | 1 Channel PAL/NTSC Output, 1.0Vp-p□75Ω□ Composite Video Signal    |
|                      | Video Display         | 1 Or 4 Screen Display                                             |
|                      | Video Standard        | PAL:25frames/Sec;NTSC:30frames/Sec                                |
|                      | System Resources      | PAL:100 Frames; NTSC:120 Frames                                   |
| Audio                | Audio Input           | Four Channels Independent Input $500\Omega$                       |
|                      | Audio Output          | 1 Channel(4 Channels Can Be Convert Freely)                       |
|                      | Basic Output Level    | 1.0—2.2V                                                          |
|                      | Distortion Plus Noise | ≤-30dB                                                            |
|                      | Recording Mode        | Sound And Image Synchronization                                   |
|                      | Audio Compression     | ADPCM                                                             |
| Alarm                | Alarm in              | 4 Channels Independent Input. High Voltage Trigger                |
|                      | Alarm out             | 2 Channels Independent output                                     |
|                      | Move Detect           | available                                                         |
| Network<br>Interface | Wire line Access      | Can Expand One RJ45 Ethernet Port                                 |
|                      | Wifi                  | Can Expand One Wifi Module Inside                                 |
|                      | 3G                    | Can Expand One WCDMA or CDMA2000 Module Inside                    |
| GPS<br>Interface     | GPS                   | Can Expand GPS Module inside                                      |
| Extend<br>Interface  | Intercom              | Can Expand Intercom Module Inside                                 |
|                      | G-Sensor              | Can Expand G-Sensor Module Inside                                 |