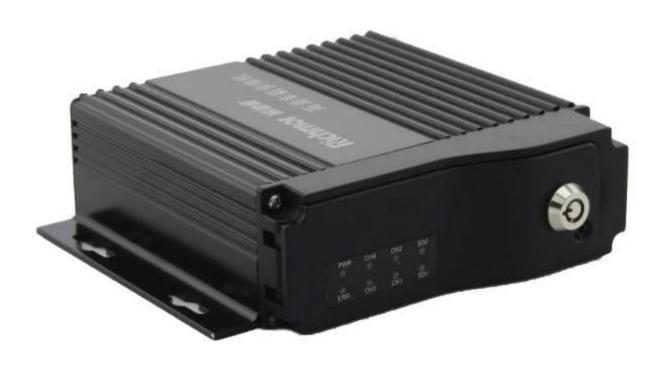

## 4ch dual 128gb sd card bus dvr mobile with 3g WCMDA sim card

### **Main Feature:**

- 1. 4 channel SD card Mobile DVR
- 2. Support 3G, GPS, WIFI, G-sensor, UPS function
- 3. Support PTZ remote control
- 4. Support real-time surveillance
- 5. Supports SD overwritten by days
- 6. Supports backup and upgrade with SD card
- 7. Self recorvery after power reconnected
- 8. Stable aluminum alloy structure with shock absorber

### **Pictures**□







### Specification:

| Items                | Device parameters     | Performance index                                                 |
|----------------------|-----------------------|-------------------------------------------------------------------|
| Name                 | Product Name          | 4 Channel Mobile DVR(SD Storage)                                  |
| System               | Operation System      | Linux                                                             |
|                      | Operation Interface   | Graphical Interfaces, Chinese/English optional                    |
|                      | File System           | Proprietary Format                                                |
|                      | System Privileges     | User Password