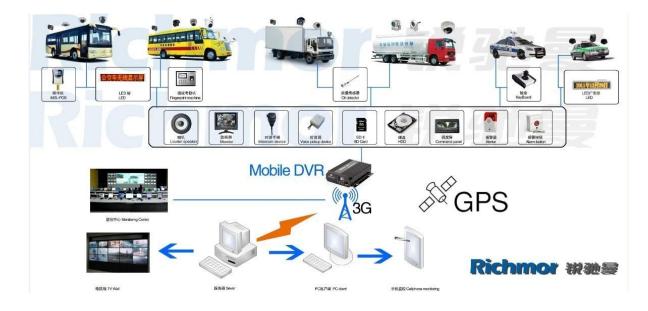

Intercom Module Inside                                 |
|                      | G-Sensor              | Can Expand G-Sensor Module Inside                                 |

|           | Power Consumption                  | DC8-36V 5% ≤10W          |
|-----------|------------------------------------|--------------------------|
|           | Working Temperature                | -20°C ~ +85°C ≤80%       |
|           | Clock                              | Built-In Clock, Calendar |
| Packaging | Product Size                       | 138(L)*112(W)*36(H)mm    |
|           | Product Size<br>Product Net Weight | 360g                     |

### Our CMS software For Windows PC real-time Surveillance



For IOS & Android OS Mobile Phone Surveillance





### Our Mobile DVR project for vehicles

















### Certification:













# 图 -CERTIFICATE OF CONFORMITY CERTIFICATE of Conformity CE









### **Purchasing Details:**

Payment terms: T/T, Western Union, MoneyGram, Paypal

**Delivery time:** Within 5 working days after confirm the payment.

Warranty: 12 months

**Shipping way:** DHL, UPS, FedEx, EMS, TNT etc.

### Packing way:



### **After-sales Service:**

- 1. After you receive our products, we will assist you to realize how to use it.
- 2. Offer you the software if you use our mobile DVR.
- 3. Twelve months warranty
- 4. During our warranty, if you have any problem, we can help you to solve it.
- 5. During our warranty, you can return to us to repair it.













### Richmor

### **OEM & ODM Service**

### **Brasil World Cup Supplier**







linner Tha