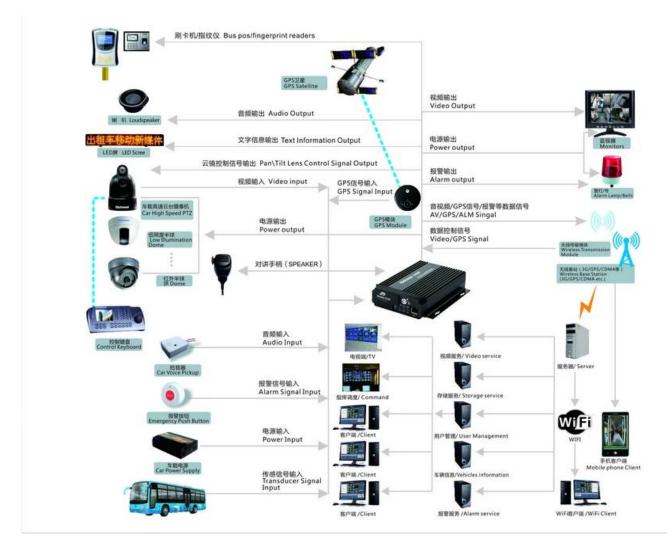

4ch ahd mobile dvr support Geo-fence alarm based on gps 3g or 4g

| Item                |                          | Parameter                                                                                                                                                                                                                                                                                                                                                                                      |  |  |  |
|---------------------|--------------------------|------------------------------------------------------------------------------------------------------------------------------------------------------------------------------------------------------------------------------------------------------------------------------------------------------------------------------------------------------------------------------------------------|--|--|--|
| OS 1                |                          | Linux                                                                                                                                                                                                                                                                                                                                                                                          |  |  |  |
| Language            |                          | English/Chinese/Customized                                                                                                                                                                                                                                                                                                                                                                     |  |  |  |
| Video Compression   |                          | H.264 Compression                                                                                                                                                                                                                                                                                                                                                                              |  |  |  |
| OSD                 |                          | Overlays information such as date time and vehicle ID                                                                                                                                                                                                                                                                                                                                          |  |  |  |
| GUI                 | Graphical User Interface | Setup system parameters with the remote control.                                                                                                                                                                                                                                                                                                                                               |  |  |  |
| Video Record System | Video Input              | 4CH 720P AHD input/SD input/<br>mixed input,aviation connector, 1.0Vp-p, 75Ω                                                                                                                                                                                                                                                                                                                   |  |  |  |
|                     | Video Output             | 2CH CVBS+ VGA output for optional,<br>1.0Vp-p, 75Ω,Aviation,Support 1CH Full Screen,<br>4CH Screen view                                                                                                                                                                                                                                                                                        |  |  |  |
|                     | Preview                  | Support 1 channel and 4 channels preview.,<br>Support Manual/Alarm Trigger full screen preview                                                                                                                                                                                                                                                                                                 |  |  |  |
|                     | Resolution               | 720P/D1/HD1/CIF,<br>MAX:4 channels 720P and 4 channels D1                                                                                                                                                                                                                                                                                                                                      |  |  |  |
|                     | Image Quality            | 0-7 levels, 0 is the highest level.                                                                                                                                                                                                                                                                                                                                                            |  |  |  |
|                     | Video Standard           | <ul> <li>PAL: 100f/s , CCIR625 line,50field;</li> <li>NTSC: 120f/s, CCIR525 line,60field;</li> <li>CIF: 256Kbps ~ 1.5Mbps,</li> <li>8 level video quality optional;</li> <li>HD1: 600Kbps ~ 2.5Mbps,</li> <li>8 level video quality optional;</li> <li>D1: 800Kbps ~ 3Mbps,</li> <li>8 level video quality optional;</li> <li>720P: 4Mbps-6Mbps, multi level video quality optional</li> </ul> |  |  |  |
|                     | Record Mode              | The default setting is auto recording after power on.<br>Timed recording, alarm trigger recording and<br>manual recording are supported.                                                                                                                                                                                                                                                       |  |  |  |

| Audio                 | Audio Input      | 4CH Aviation Plug Input                                                                                            |  |  |  |
|-----------------------|------------------|--------------------------------------------------------------------------------------------------------------------|--|--|--|
|                       | Audio Output     | 2CH,headphone connect at front panel,                                                                              |  |  |  |
|                       |                  | BNC Connect on Back panel                                                                                          |  |  |  |
|                       | Compression      | G.726 compression, 8KB/s speed                                                                                     |  |  |  |
| Alarm Input           |                  | 7CH Alarm Input,1CH AD Input,                                                                                      |  |  |  |
|                       |                  | impulse speed input,Alarm Linkage                                                                                  |  |  |  |
| Alarm Output          |                  | 2CH Alarm Output,Support Light/<br>Sound alarm sensor,Oil/Power cut off                                            |  |  |  |
| Interface             |                  | 3CH RS232, POS/Fuel Sensor/<br>LED Advertisement Connection                                                        |  |  |  |
|                       |                  | 2CH 485 Interface,Connect PTZ Camera                                                                               |  |  |  |
|                       |                  | 2CH CAN interface                                                                                                  |  |  |  |
| Wireless Transmission |                  | Support Built in 3G transmission,<br>WCDMA, CDMA2000,GPRS, EDGE[]<br>Built in 4G module optional, TDD-LTE, FDD-LTE |  |  |  |
| GPS Position          |                  | Support Built GPS/BD Module                                                                                        |  |  |  |
|                       | HDD              | Max 2.5" 2TB HDD                                                                                                   |  |  |  |
| Storage               | SD Card          | Max 128GB SD Card Mirror Recording Keep Data Safety                                                                |  |  |  |
|                       | Update           | Support USB Updating, SD Card Updatin,<br>OTA Remote Updating                                                      |  |  |  |
|                       | File Format      | H.264                                                                                                              |  |  |  |
|                       | File System      | Special FAT32 File System                                                                                          |  |  |  |
|                       | USB              | USB Interface on Front Panel for<br>data back up by U Disk,Hard Disk                                               |  |  |  |
| Record Replay         | Video Search     | Search By Record Time/Record Type etc                                                                              |  |  |  |
|                       | Playback         | Max support 4CH Replay /Stop/Fast/Slow at same time                                                                |  |  |  |
|                       |                  | Support forward and backward<br>play at the speed of: x 2,x4,x8,x16.                                               |  |  |  |
| Security              |                  | User/Admin 2 Level Different Password                                                                              |  |  |  |
| Optional Functions    | Voice Call       | Support voice call each other                                                                                      |  |  |  |
|                       | Serial Expand    | Support LED Advertisement Panel[]Oil Sensor[]<br>POS[]Bus Station Broadcaster[] Car OBD,ect.external dev<br>ice    |  |  |  |
| Voltage & Power       | Power Management | Wide Voltage.Support Timed/Delay off                                                                               |  |  |  |
|                       | Input Voltage    | DC:+6V - +36V                                                                                                      |  |  |  |
|                       | Power            | Working []5W                                                                                                       |  |  |  |
|                       | Temperature      | -20°C - +70°C                                                                                                      |  |  |  |
| Working Environment   |                  | 20% - 80%                                                                                                          |  |  |  |
|                       | Size             | 200 []D[]* 187[]W[]* 62[]H[] mm                                                                                    |  |  |  |
| Others                | Weight           | 1.90 Kg                                                                                                            |  |  |  |

### **Main Features**

1. HIS Solution,H.264 Compression,support 4CH 720P AHD input/ 4CH analog standard definition Cam era input/2CH HD + 2CH SD mixed input;

2. 3CH video output (2CH CVBS video, support front&rear panel output; VGA output for optional.)

3. Exclusive pre-

allocate File System protect data completeness, prevent SD Card fragment, ensure date stablely and c ompletely.

4. 8-36V wide voltage with low power consumption.

5. Unique UPS Technology ensures the integrality of record when power failure occurs, even can for 8-10s.

6. HDD+SD Card Storage (Support 2.5" HDD, max 128G SD Card) protect from Shock & Dust damage ;support USB port data backup and device update;

- 7. Support 2 USB interfaces, data backup and device upgrade.
- 8. Support 9CH alarm input (1CH analog input + 8CH IO alarm input ), 2CH independent alarm output.
- 9. Support 2 CAN interfaces.
- 10. Support HDD heating functions, can work in harsh environment.
- 11. Support GPS/BD/G-Sensor Extension modul;
- 12. Realize real-time monitor through 3G/4G;
- 13. Support WIFI module, can download data automatically.

14 Support Broadcast/Intercom/Text sent etc;can add oil sensor/temperature sensor/POS/LED Advertis ement Panel;

15. Support SMS remote configure/ control device;

16. OTA(On-The-

Air) Device automatically upgrade function, can upgrade to updated version , maintenance is more co nvenient.

- 17. Support voice call function.
- 18. Support IOS/Android Phone Remote monitor