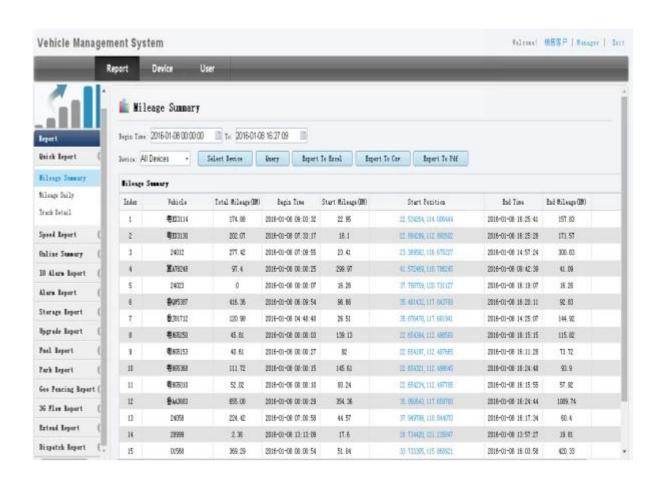

midity          | 20% to 80%                                                                                           |
|                         | Password          | User/Admin 2 Level Different Password                                                                |
| Security                | Size              | 112(W) x36(H) x138(D) mm                                                                             |
| others                  | Net Weight        | 360g                                                                                                 |

# **Richmor surveillance GUI**

The main menu includes: Search, System setup, Rec setup, Network setup, Alarm setup, Peripheral setup, System Tools, System Information, as below:



## **Richmor Mobile DVR Mileage Summary**



# **Player software interface**



Romote Viewing Surveillance 3G 4G Mobile DVR School bus solution









## Richmor actual case



# **Application**

Widely used in passenger car, bus, taxi, school bus, lorry, dangerous vehicle, personal car and ship etc.



Send email and Sent message to mobile phone when alarm happening





## **Buying Guides**

#### **Packaging**

1 unit with all standard accessories such as AV Cables/IO Cable/Power Cable/Key etc

Neutral paper box or Color paper box with Logo Richmor printed, also welcome customized package.



Richmor Brand Package

Standard Package

## **Cooperation Terms**

## **Shipping Info**

## **Estimated Shipping Time**

- a. 3-5 working days after payment cleared for sample order.
- b. 5-10 working days after payment cleared depends on