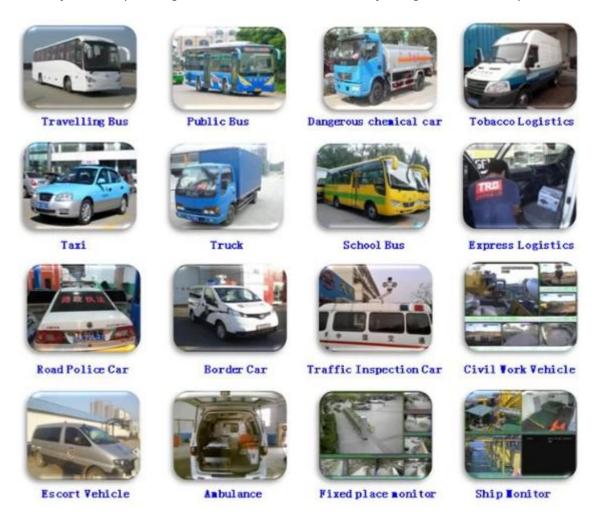

# **Application**

Widely used in passenger car, bus, taxi, school bus, lorry, dangerous vehicle, personal car and ship etc.

Send email and Sent message to mobile phone when alarm happening