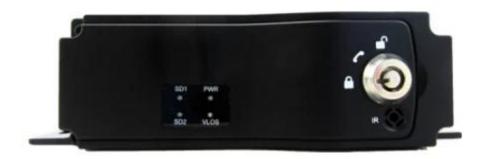

| RCM-MDR 210 Series |                                               |  |
|--------------------|-----------------------------------------------|--|
| Model NO.          | Function                                      |  |
| RCM-MDR210XXXI     | Basic Recording,G-Sensor, Single SD card slot |  |
| RCM-MDR210XGXX     | GPS, G-Sensor, Single SD card slot            |  |
| RCM-MDR210WGSX     | 3G, GPS, G-Sensor, Dual SD card slot          |  |
| RCM-MDR210FGSX     | 3G, 4G, GPS, G-Sensor, Dual SD card slot      |  |
| RCM-MDR210WGDX     | 3G, WIFI, GPS, G-Sensor, Dual SD card slot    |  |
| RCM-MDR210FGDX     | 3G, 4G, WIFI, GPS, G-Sensor,Dual SD card slot |  |

# **Detail pictures**

## 4ch 720P 3G 4G Mobile DVR



4ch 720P 3G 4G Mobile DVR



4ch 720P 3G 4G Mobile DVR

# **LED Indicators**



4ch 720P 3G 4G Mobile DVR

# **Back Panel**



# **RCM-MDR210 Parameter Sheet**

| Item                |                          | Parameter                                                                                                                                                                                                                                                                                          |
|---------------------|--------------------------|----------------------------------------------------------------------------------------------------------------------------------------------------------------------------------------------------------------------------------------------------------------------------------------------------|
| OS                  |