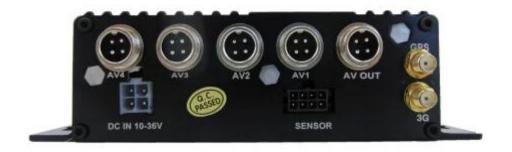

|  |
|--------------------|-----------------------------------------------|--|
| Model NO.          | Function                                      |  |
| RCM-MDR210XXXI     | Basic Recording,G-Sensor, Single SD card slot |  |
| RCM-MDR210XGXX     | GPS, G-Sensor, Single SD card slot            |  |
| RCM-MDR210WGSX     | 3G, GPS, G-Sensor, Dual SD card slot          |  |
| RCM-MDR210FGSX     | 3G, 4G, GPS, G-Sensor, Dual SD card slot      |  |
| RCM-MDR210WGDX     | 3G, WIFI, GPS, G-Sensor, Dual SD card slot    |  |
| RCM-MDR210FGDX     | 3G, 4G, WIFI, GPS, G-Sensor,Dual SD card slot |  |

# **Detail pictures**

## 4ch 720P 3G 4G Mobile DVR



4ch 720P 3G 4G Mobile DVR



4ch 720P 3G 4G Mobile DVR

# **LED Indicators**



4ch 720P 3G 4G Mobile DVR

# **Back Panel**



# **RCM-MDR210 Parameter Sheet**

| Item                |                          | Parameter                                                                                                                                                                                                                                                                                          |
|---------------------|--------------------------|----------------------------------------------------------------------------------------------------------------------------------------------------------------------------------------------------------------------------------------------------------------------------------------------------|
| OS                  |                          | Linux