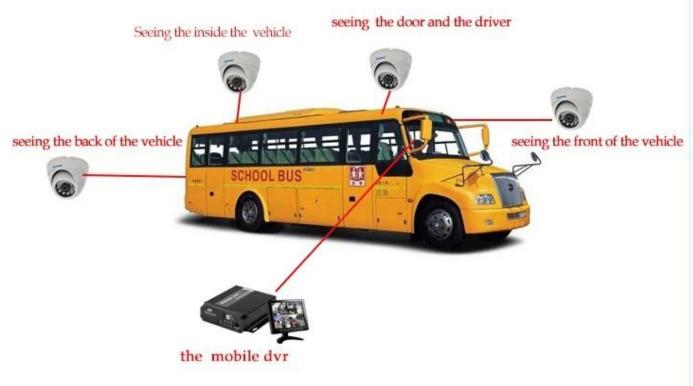

# **Application**

Widely used in passenger car, bus, taxi, school bus, lorry, dangerous vehicle, personal car and ship etc.

Send email and Sent message to mobile phone when alarm happening