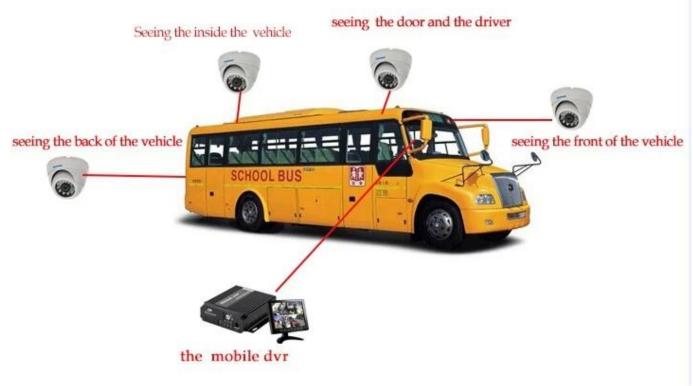

## **Application**

Widely used in passenger car, bus, taxi, school bus, lorry, dangerous vehicle, personal car and ship etc.