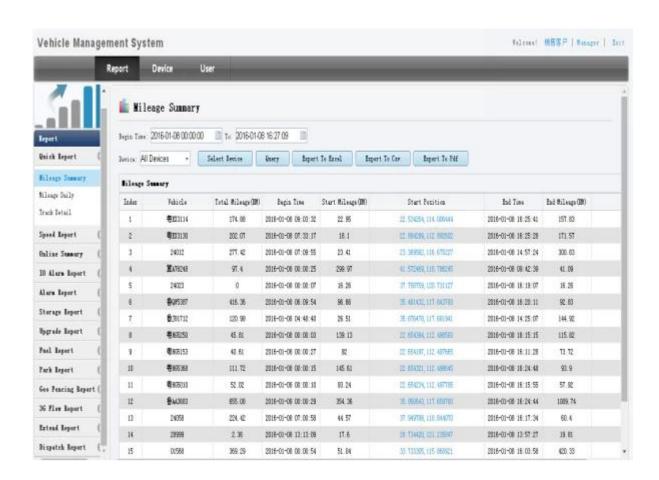

midity          | 20% to 80%                                                                                           |
|                         | Password          | User/Admin 2 Level Different Password                                                                |
| Security                | Size              | 112(W) x36(H) x138(D) mm                                                                             |
| others                  | Net Weight        | 360g                                                                                                 |

# **Richmor surveillance GUI**

The main menu includes: Search, System setup, Rec setup, Network setup, Alarm setup, Peripheral setup, System Tools, System Information, as below:



## **Richmor Mobile DVR Mileage Summary**



# **Player software interface**



Romote Viewing Surveillance 3G 4G Mobile DVR School bus solution









### Richmor actual case



## **Application**

Widely used in passenger car, bus, taxi, school bus, lorry, dangerous vehicle, personal car and ship etc.



## **Buying Guides**

**Packaging** 

1 unit with all standard accessories such as AV Cables/IO Cable/Power Cable/Key etc

Neutral paper box or Color paper box with Logo Richmor printed, also welcome customized package.



Richmor Brand Package

Standard Package

## **Cooperation Terms**

## **Shipping Info**

### **Estimated Shipping Time**

- a. 3-5 working days after payment cleared for sample order.
- b. 5-10 working days after payment cleared depends on order quantity for bulk order.

#### Remarks:

- 1.Order will be dispa