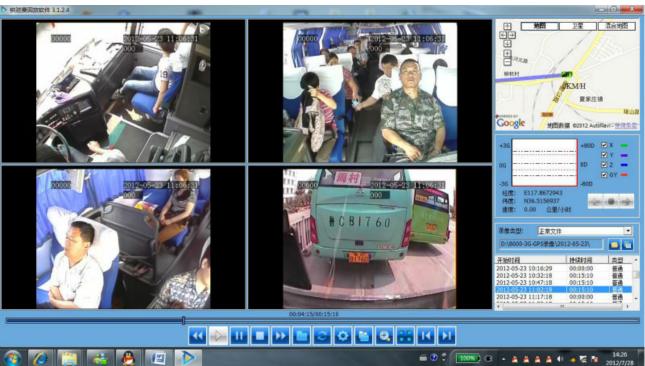

vise driver's bad behavior, such as:over-speed, acceleration, decelerateurgently, brakes etc dangerous behavior for students, Driver's Performance evidence.

车载智能系统会根据需要向家长发送孩子上下车短信,包括什么时间、在哪里上车及下车,让家长及时、快捷的了解学生安全状况,有利学生接送时间的精确控制。

Intelligent vehicle system, students get on/off bus information sent to parents by SMS including When and where on/off, convenient for parents to know students status and easily for picking up students.

预先设定校车的固定行驶路线,当校车未按照预定的驾驶路线行驶时,中心上会自动发出语音报警,中心可与车载终端通过语音对讲进行通讯。
Geo Fence Alarm preset driving rotue when out off the line it will sound alarm

Geo Fence Alarm,preset driving rotue,when out off the line it will sound alarm automatically at center office,center can talk with the driver for the information.

#### **PC&Phone Monitoring**

## **CMSV6** Interface





# **CMSV6 In Mobile Phone**

# hand

# Have all in the palm of your

Real-time monitoring via Mobile Phone Support iPhone, Android, iPad system





Video & Audio Monitoring Online Vehicle GPS

Satellite Map Video Storage

PTZ control Tracking Display Picture Snapshot Voice intercom

- Q: During playback, the map doesn't show?
- A: Possible reasons are as follows;
- 1.Net cable did not connect to PC;
- 2. Net works, but the computer can not get to the Internet;
- Q: When SD card and HDD records, How is the record coverage?
- A: SD card and HDD will record circularly for each other. When they are full, they will delete the original video records respectively.
- Q: The device was opened, HDD was installed, but the device can not record successful.
- A: 1.Check the HDD/SD Card was formatted