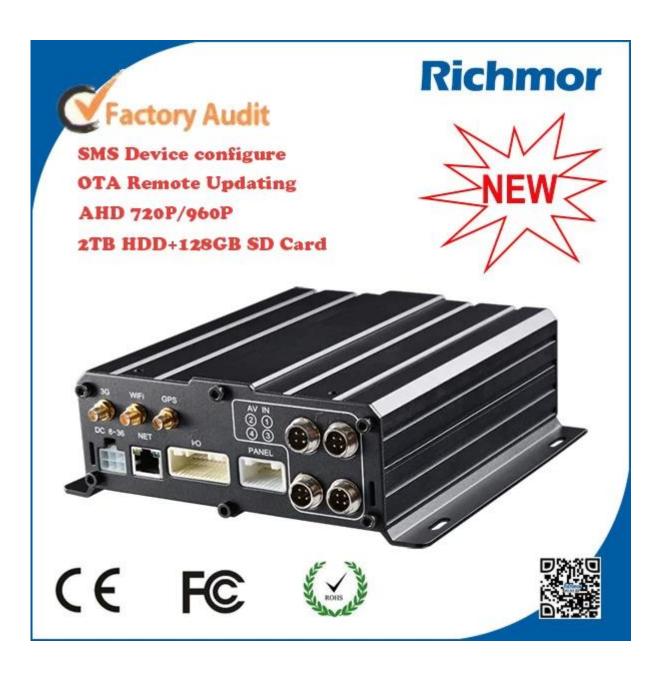

SMS Device configure
OTA Remote Updating
AHD 720P/960P
2TB HDD+128GB SD Card

### **RCM-MDR7104** Specification

| Item                   |                          | Parameter                                                                                                                                                                                                                                                                                                         |
|------------------------|--------------------------|-------------------------------------------------------------------------------------------------------------------------------------------------------------------------------------------------------------------------------------------------------------------------------------------------------------------|
| OS                     |                          | Linux                                                                                                                                                                                                                                                                                                             |
| Language               |                          | English/Chinese/Customized                                                                                                                                                                                                                                                                                        |
| Video Compression      |                          | H.264 Compression                                                                                                                                                                                                                                                                                                 |
| OSD                    |                          | Overlays information such as date time and vehicle ID                                                                                                                                                                                                                                                             |
| GUI                    | Graphical User Interface | Setup system parameters with the remote control.                                                                                                                                                                                                                                                                  |
| Video Record<br>System | Video Input              | 4CH 960P/720P AHD input, aviation connector, 1.0Vp-p, $75\Omega$                                                                                                                                                                                                                                                  |
|                        | Video Onput              | 1 CVBS, 1.0Vp-p, 75 $\Omega$ , Aviation, Support 1CH Full Screen, 4CH Screen view                                                                                                                                                                                                                                 |
|                        | Preview                  | Support 1 channel and 4 channels preview.,<br>Support Manual/Alarm Trigger full screen preview                                                                                                                                                                                                                    |
|                        | Resolution               | 720P/D1/HD1/CIF, MAX:4 channels of 720P and 4 channels of D1                                                                                                                                                                                                                                                      |
|                        | Image Quality            | 1-4 levels, 1 is the highest level.                                                                                                                                                                                                                                                                               |
|                        | Video Standard           | PAL: 100f/s , CCIR625 line,50field;<br>NTSC: 120f/s, CCIR525 line,60field;<br>CIF: 256Kbps ~ 1.5Mbps, 8 level video quality optional;<br>HD1: 600Kbps ~ 2.5Mbps, 8 level video quality optional;<br>D1: 800Kbps ~ 3Mbps, 8 level video quality optional;<br>720P: 4Mbps-6Mbps, multi level video quality optional |
|                        | Record Mode              | The default setting is auto recording after power on. Timed recording, alarm trigger recording and manual recording are supported.                                                                                                                                                                                |