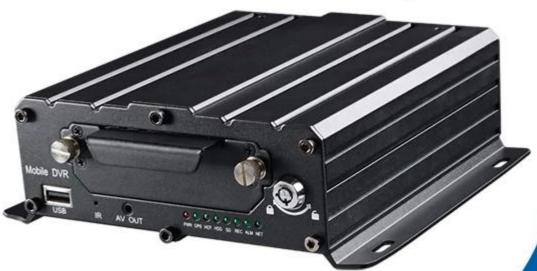

### **RCM-MDR7104** Specification

| Item                   |                          | Parameter                                                                                                                                                                                                                                                                                                         |
|------------------------|--------------------------|-------------------------------------------------------------------------------------------------------------------------------------------------------------------------------------------------------------------------------------------------------------------------------------------------------------------|
| OS                     |                          | Linux                                                                                                                                                                                                                                                                                                             |
| Language               |                          | English/Chinese/Customized                                                                                                                                                                                                                                                                                        |
| Video Compression      |                          | H.264 Compression                                                                                                                                                                                                                                                                                                 |
| OSD                    |                          | Overlays information such as date time and vehicle ID                                                                                                                                                                                                                                                             |
| GUI                    | Graphical User Interface | Setup system parameters with the remote control.                                                                                                                                                                                                                                                                  |
| Video Record<br>System | Video Input              | 4CH 960P/720P AHD input, aviation connector, 1.0Vp-p, $75\Omega$                                                                                                                                                                                                                                                  |
|                        | Video Onput              | 1 CVBS, 1.0Vp-p, 75 $\Omega$ , Aviation, Support 1CH Full Screen, 4CH Screen view                                                                                                                                                                                                                                 |
|                        | Preview                  | Support 1 channel and 4 channels preview.,<br>Support Manual/Alarm Trigger full screen preview                                                                                                                                                                                                                    |
|                        | Resolution               | 720P/D1/HD1/CIF, MAX:4 channels of 720P and 4 channels of D1                                                                                                                                                                                                                                                      |
|                        | Image Quality            | 1-4 levels, 1 is the highest level.                                                                                                                                                                                                                                                                               |
|                        | Video Standard           | PAL: 100f/s , CCIR625 line,50field;<br>NTSC: 120f/s, CCIR525 line,60field;<br>CIF: 256Kbps ~ 1.5Mbps, 8 level video quality optional;<br>HD1: 600Kbps ~ 2.5Mbps, 8 level video quality optional;<br>D1: 800Kbps ~ 3Mbps, 8 level video quality optional;<br>720P: 4Mbps-6Mbps, multi level video quality optional |
|                        | Record Mode              | The default setting is auto recording after power on. Timed recording, alarm trigger recording and manual recording are supported.                                                                                                                                                                                |