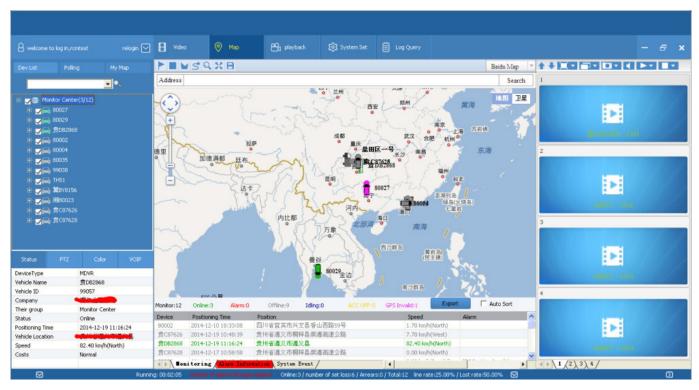

ervise driver's bad behavior, such as:over-speed, acceleration, decelerateurgently, brakes etc dangerous behavior for students, Driver's Performance evidence.

车载智能系统会根据需要向家长发送孩子上下车短信,包括什么时间、在哪里上车及下车,让家长及时、快捷的了解学生安全状况,有利学生接送时间的精确控制。

Intelligent vehicle system, students get on/off bus information sent to parents by SMS including When and where on/off, convenient for parents to know students status and easily for picking up students.

预先设定校车的固定行驶路线,当校车未按照预定的驾驶路线行驶时,中心上会自动发出语音报警,中心可与车载终端通过语音对讲进行通讯。
Geo Fence Alarm preset driving rotue when out off the line it will sound alarm

Geo Fence Alarm,preset driving rotue,when out off the line it will sound alarm automatically at center office,center can talk with the driver for the information.

#### **PC&Phone Monitoring**

## **CMSV6** Interface





# **CMSV6 In Mobile Phone**

# hand

# Have all in the palm of your

Real-time monitoring via Mobile Phone Support iPhone, Android, iPad system





Video & Audio Monitoring Online Vehicle GPS

Satellite Map Video Storage

PTZ control Tracking Display Picture Snapshot Voice intercom

- Q: During playback, the map doesn't show?
- A: Possible reasons are as follows;
- 1.Net cable did not connect to PC;
- 2. Net works, but the computer can not get to the Internet;
- Q: When SD card and HDD records, How is the record coverage?
- A: SD card and HDD will record circularly for each other. When they are full, they will delete the original video records respectively.
- Q: The device was opened, HDD was installed, but the device can not record successful.
- A: 1.Check the HDD/SD Card was formatt