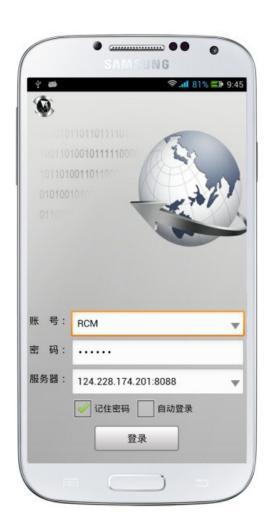

# **CMSV6 In Mobile Phone**

# hand

# Have all in the palm of your

Real-time monitoring via Mobile Phone Support iPhone, Android, iPad system

Video & Audio Monitoring Online Vehicle GPS

Satellite Map Video Storage

PTZ control Tracking Display Picture Snapshot Voice intercom