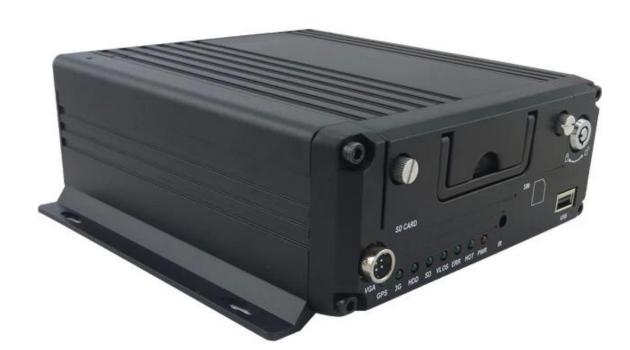

# 4ch/8ch mobile car dvr recorder with gps 3g 4g wifi free software cms

The outstanding features of this dvr : Economic version with full function,strong features and hight quality!

| Item              |                          | Parameter                                             |  |  |
|-------------------|--------------------------|-------------------------------------------------------|--|--|
| OS                |                          | Linux                                                 |  |  |
| Language          |                          | English/Chinese/Customized                            |  |  |
| Video Compression |                          | H.264 Compression                                     |  |  |
| OSD               |                          | Overlays information such as date time and vehicle ID |  |  |
| GUI               | Graphical User Interface | Setup system parameters with the remote control.      |  |  |

| Video Record System   | Video Input    | 4CH 720P AHD input/SD input/<br>mixed input, aviation connector, 1.0Vp-p, 75Ω                                                                                                                                                                                                                                                                                                                  |  |  |  |  |
|-----------------------|----------------|------------------------------------------------------------------------------------------------------------------------------------------------------------------------------------------------------------------------------------------------------------------------------------------------------------------------------------------------------------------------------------------------|--|--|--|--|
|                       | Video Output   | 2CH CVBS+ VGA output for optional,<br>1.0Vp-p, 75Ω,Aviation,Support 1CH Full Screen,<br>4CH Screen view                                                                                                                                                                                                                                                                                        |  |  |  |  |
|                       | Preview        | Support 1 channel and 4 channels preview.,<br>Support Manual/Alarm Trigger full screen preview                                                                                                                                                                                                                                                                                                 |  |  |  |  |
|                       | Resolution     | 720P/D1/HD1/CIF,<br>MAX:4 channels 720P and 4 channels D1                                                                                                                                                                                                                                                                                                                                      |  |  |  |  |
|                       | Image Quality  | 0-7 levels, 0 is the highest level.                                                                                                                                                                                                                                                                                                                                                            |  |  |  |  |
|                       | Video Standard | <ul> <li>PAL: 100f/s , CCIR625 line,50field;</li> <li>NTSC: 120f/s, CCIR525 line,60field;</li> <li>CIF: 256Kbps ~ 1.5Mbps,</li> <li>8 level video quality optional;</li> <li>HD1: 600Kbps ~ 2.5Mbps,</li> <li>8 level video quality optional;</li> <li>D1: 800Kbps ~ 3Mbps,</li> <li>8 level video quality optional;</li> <li>720P: 4Mbps-6Mbps, multi level video quality optional</li> </ul> |  |  |  |  |
|                       | Record Mode    | The default setting is auto recording after power on.<br>Timed recording, alarm trigger recording and<br>manual recording are supported.                                                                                                                                                                                                                                                       |  |  |  |  |
| Audio                 | Audio Input    | 4CH Aviation Plug Input                                                                                                                                                                                                                                                                                                                                                                        |  |  |  |  |
|                       | Audio Output   | 2CH,headphone connect at front panel,<br>BNC Connect on Back panel                                                                                                                                                                                                                                                                                                                             |  |  |  |  |
|                       | Compression    | G.726 compression, 8KB/s speed                                                                                                                                                                                                                                                                                                                                                                 |  |  |  |  |
| Alarm Input           |                | 7CH Alarm Input,1CH AD Input,<br>impulse speed input,Alarm Linkage                                                                                                                                                                                                                                                                                                                             |  |  |  |  |
| Alarm Output          |                | 2CH Alarm Output,Support Light/<br>Sound alarm sensor,Oil/Power cut off                                                                                                                                                                                                                                                                                                                        |  |  |  |  |
| Interface             |                | 3CH RS232, POS/Fuel Sensor/<br>LED Advertisement Connection                                                                                                                                                                                                                                                                                                                                    |  |  |  |  |
|                       |                | 2CH 485 Interface,Connect PTZ Camera                                                                                                                                                                                                                                                                                                                                                           |  |  |  |  |
| Wireless Transmission |                | 2CH CAN interface<br>Support Built in 3G transmission,<br>WCDMA, CDMA2000,GPRS, EDGE[]<br>Built in 4G module optional, TDD-LTE, FDD-LTE                                                                                                                                                                                                                                                        |  |  |  |  |
| GPS Position          |                | Support Built GPS/BD Module                                                                                                                                                                                                                                                                                                                                                                    |  |  |  |  |
|                       | HDD            | Max 2.5" 2TB HDD                                                                                                                                                                                                                                                                                                                                                                               |  |  |  |  |
| Storage               | SD Card        | Max 128GB SD Card Mirror Recording Keep Data Safety                                                                                                                                                                                                                                                                                                                                            |  |  |  |  |
|                       | Update         | Support USB Updating, SD Card Updatin,<br>OTA Remote Updating                                                                                                                                                                                                                                                                                                                                  |  |  |  |  |
|                       | File Format    | H.264                                                                                                                                                                                                                                                                                                                                                                                          |  |  |  |  |
|                       | File System    | Special FAT32 File System                                                                                                                                                                                                                                                                                                                                                                      |  |  |  |  |
|                       | USB            | USB Interface on Front Panel for<br>data back up by U Disk,Hard Disk                                                                                                                                                                                                                                                                                                                           |  |  |  |  |

| Record Replay       | Video Search                             | Search By Record Time/Record Type etc                                                                           |  |  |  |
|---------------------|------------------------------------------|-----------------------------------------------------------------------------------------------------------------|--|--|--|
|                     | Playback                                 | Max support 4CH Replay /Stop/Fast/Slow at same time                                                             |  |  |  |
|                     |                                          | Support forward and backward play at the speed of: x 2,x4,x8,x16.                                               |  |  |  |
| Security            |                                          | User/Admin 2 Level Different Password                                                                           |  |  |  |
| Optional Functions  | Voice Call Support voice call each other |                                                                                                                 |  |  |  |
|                     | Serial Expand                            | Support LED Advertisement Panel[]Oil Sensor[]<br>POS[]Bus Station Broadcaster[] Car OBD,ect.external dev<br>ice |  |  |  |
| Voltage & Power     | Power Management                         | Wide Voltage.Support Timed/Delay off                                                                            |  |  |  |
|                     | Input Voltage                            | DC:+6V - +36V                                                                                                   |  |  |  |
|                     | Power                                    | Working []5W                                                                                                    |  |  |  |
|                     | Temperature                              | -20°C - +70°C                                                                                                   |  |  |  |
| Working Environment | Humidity                                 | 20% - 80%                                                                                                       |  |  |  |
|                     | Size                                     | 200 []D[]* 187[]W[]* 62[]H[] mm                                                                                 |  |  |  |
| Others              | Weight                                   | 1.90 Kg                                                                                                         |  |  |  |

#### **Main Features**

1. HIS Solution,H.264 Compression,support 4CH 720P AHD input/ 4CH analog standard definition Cam era input/2CH HD + 2CH SD mixed input;

2. 3CH video output (2CH CVBS video, support front&rear panel output; VGA output for optional.)