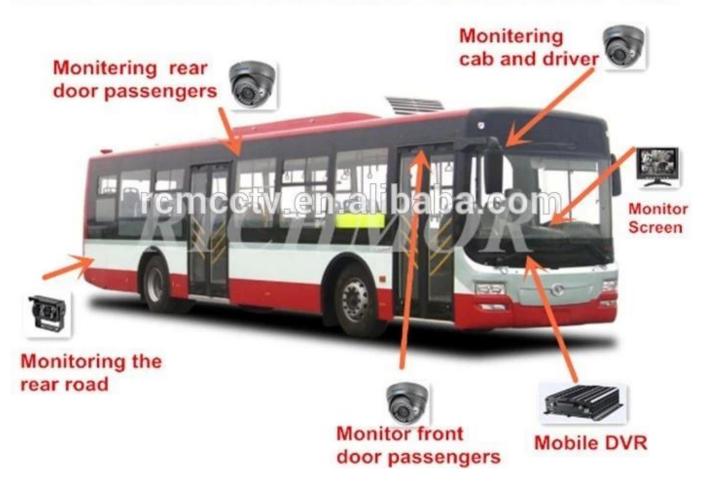

## **Professional Mobile DVR Solution for Bus**

**Good Relationship with our Customers** 