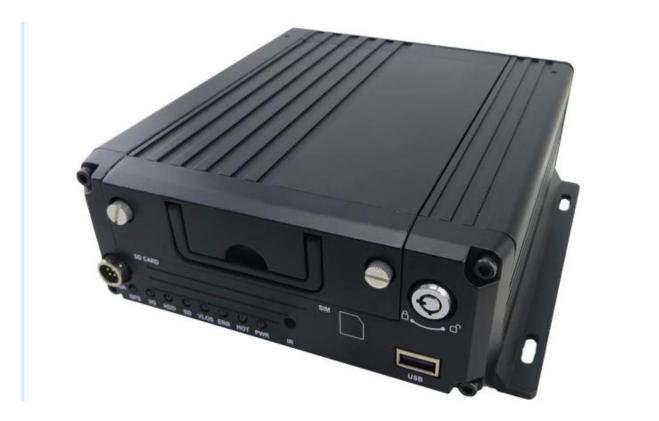

# 4ch/8ch mobile car dvr recorder with gps 3g 4g wifi free software cms

The outstanding features of this dvr : Economic version with full function,strong features and hight quality!

| Item              |                          | Parameter                                             |  |  |
|-------------------|--------------------------|-------------------------------------------------------|--|--|
| OS                |                          | Linux                                                 |  |  |
| Language          |                          | English/Chinese/Customized                            |  |  |
| Video Compression |                          | H.264 Compression                                     |  |  |
| OSD               |                          | Overlays information such as date time and vehicle ID |  |  |
| GUI               | Graphical User Interface | Setup system parameters with the remote control.      |  |  |

| Video Record System   | Video Input    | 4CH 720P AHD input/SD input/<br>mixed input, aviation connector, 1.0Vp-p, 75Ω                                                                                                                                                                                                                                                                                                                  |  |  |  |  |
|-----------------------|----------------|------------------------------------------------------------------------------------------------------------------------------------------------------------------------------------------------------------------------------------------------------------------------------------------------------------------------------------------------------------------------------------------------|--|--|--|--|
|                       | Video Output   | 2CH CVBS+ VGA output for optional,<br>1.0Vp-p, 75Ω,Aviation,Support 1CH Full Screen,<br>4CH Screen view                                                                                                                                                                                                                                                                                        |  |  |  |  |
|                       | Preview        | Support 1 channel and 4 channels preview.,<br>Support Manual/Alarm Trigger full screen preview                                                                                                                                                                                                                                                                                                 |  |  |  |  |
|                       | Resolution     | 720P/D1/HD1/CIF,<br>MAX:4 channels 720P and 4 channels D1                                                                                                                                                                                                                                                                                                                                      |  |  |  |  |
|                       | Image Quality  | 0-7 levels, 0 is the highest level.                                                                                                                                                                                                                                                                                                                                                            |  |  |  |  |
|                       | Video Standard | <ul> <li>PAL: 100f/s , CCIR625 line,50field;</li> <li>NTSC: 120f/s, CCIR525 line,60field;</li> <li>CIF: 256Kbps ~ 1.5Mbps,</li> <li>8 level video quality optional;</li> <li>HD1: 600Kbps ~ 2.5Mbps,</li> <li>8 level video quality optional;</li> <li>D1: 800Kbps ~ 3Mbps,</li> <li>8 level video quality optional;</li> <li>720P: 4Mbps-6Mbps, multi level video quality optional</li> </ul> |  |  |  |  |
|                       | Record Mode    | The default setting is auto recording after power on.<br>Timed recording, alarm trigger recording and<br>manual recording are supported.                                                                                                                                                                                                                                                       |  |  |  |  |
| Audio                 | Audio Input    | 4CH Aviation Plug Input                                                                                                                                                                                                                                                                                                                                                                        |  |  |  |  |
|                       | Audio Output   | 2CH,headphone connect at front panel,<br>BNC Connect on Back panel                                                                                                                                                                                                                                                                                                                             |  |  |  |  |
|                       | Compression    | G.726 compression, 8KB/s speed                                                                                                                                                                                                                                                                                                                                                                 |  |  |  |  |
| Alarm Input           |                | 7CH Alarm Input,1CH AD Input,<br>impulse speed input,Alarm Linkage                                                                                                                                                                                                                                                                                                                             |  |  |  |  |
| Alarm Output          |                | 2CH Alarm Output,Support Light/<br>Sound alarm sensor,Oil/Power cut off                                                                                                                                                                                                                                                                                                                        |  |  |  |  |
| Interface             |                | 3CH RS232, POS/Fuel Sensor/<br>LED Advertisement Connection                                                                                                                                                                                                                                                                                                                                    |  |  |  |  |
|                       |                | 2CH 485 Interface,Connect PTZ Camera                                                                                                                                                                                                                                                                                                                                                           |  |  |  |  |
| Wireless Transmission |                | 2CH CAN interface<br>Support Built in 3G transmission,<br>WCDMA, CDMA2000,GPRS, EDGE[]<br>Built in 4G module optional, TDD-LTE, FDD-LTE                                                                                                                                                                                                                                                        |  |  |  |  |
| GPS Position          |                | Support Built GPS/BD Module                                                                                                                                                                                                                                                                                                                                                                    |  |  |  |  |
|                       | HDD            | Max 2.5" 2TB HDD                                                                                                                                                                                                                                                                                                                                                                               |  |  |  |  |
| Storage               | SD Card        | Max 128GB SD Card Mirror Recording Keep Data Safety                                                                                                                                                                                                                                                                                                                                            |  |  |  |  |
|                       | Update         | Support USB Updating, SD Card Updatin,<br>OTA Remote Updating                                                                                                                                                                                                                                                                                                                                  |  |  |  |  |
|                       | File Format    | H.264                                                                                                                                                                                                                                                                                                                                                                                          |  |  |  |  |
|                       | File System    | Special FAT32 File System                                                                                                                                                                                                                                                                                                                                                                      |  |  |  |  |
|                       | USB            | USB Interface on Front Panel for<br>data back up by U Disk,Hard Disk                                                                                                                                                                                                                                                                                                                           |  |  |  |  |

| Record Replay       | Video Search                             | Search By Record Time/Record Type etc                                                                           |  |  |  |
|---------------------|------------------------------------------|-----------------------------------------------------------------------------------------------------------------|--|--|--|
|                     | Playback                                 | Max support 4CH Replay /Stop/Fast/Slow at same time                                                             |  |  |  |
|                     |                                          | Support forward and backward play at the speed of: x 2,x4,x8,x16.                                               |  |  |  |
| Security            |                                          | User/Admin 2 Level Different Password                                                                           |  |  |  |
| Optional Functions  | Voice Call Support voice call each other |                                                                                                                 |  |  |  |
|                     | Serial Expand                            | Support LED Advertisement Panel[]Oil Sensor[]<br>POS[]Bus Station Broadcaster[] Car OBD,ect.external dev<br>ice |  |  |  |
| Voltage & Power     | Power Management                         | Wide Voltage.Support Timed/Delay off                                                                            |  |  |  |
|                     | Input Voltage                            | DC:+6V - +36V                                                                                                   |  |  |  |
|                     | Power                                    | Working []5W                                                                                                    |  |  |  |
|                     | Temperature                              | -20°C - +70°C                                                                                                   |  |  |  |
| Working Environment | Humidity                                 | 20% - 80%                                                                                                       |  |  |  |
|                     | Size                                     | 200 []D[]* 187[]W[]* 62[]H[] mm                                                                                 |  |  |  |
| Others              | Weight                                   | 1.90 Kg                                                                                                         |  |  |  |

#### **Main Features**

1. HIS Solution,H.264 Compression,support 4CH 720P AHD input/ 4CH analog standard definition Cam era input/2CH HD + 2CH SD mixed input;

2. 3CH video output (2CH CVBS video, support front&rear panel output; VGA output for optional.)