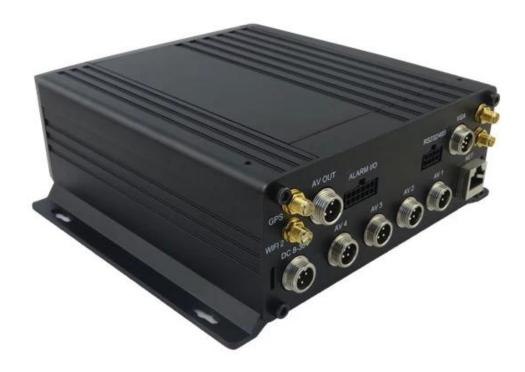

| Video Record System   | Video Input    | 4CH 720P AHD input/SD input/<br>mixed input, aviation connector, 1.0Vp-p, 75Ω                                                                                                                                                                                                                                                                                                                  |  |  |  |  |
|-----------------------|----------------|------------------------------------------------------------------------------------------------------------------------------------------------------------------------------------------------------------------------------------------------------------------------------------------------------------------------------------------------------------------------------------------------|--|--|--|--|
|                       | Video Output   | 2CH CVBS+ VGA output for optional,<br>1.0Vp-p, 75Ω,Aviation,Support 1CH Full Screen,<br>4CH Screen view                                                                                                                                                                                                                                                                                        |  |  |  |  |
|                       | Preview        | Support 1 channel and 4 channels preview.,<br>Support Manual/Alarm Trigger full screen preview                                                                                                                                                                                                                                                                                                 |  |  |  |  |
|                       | Resolution     | 720P/D1/HD1/CIF,<br>MAX:4 channels 720P and 4 channels D1                                                                                                                                                                                                                                                                                                                                      |  |  |  |  |
|                       | Image Quality  | 0-7 levels, 0 is the highest level.                                                                                                                                                                                                                                                                                                                                                            |  |  |  |  |
|                       | Video Standard | <ul> <li>PAL: 100f/s , CCIR625 line,50field;</li> <li>NTSC: 120f/s, CCIR525 line,60field;</li> <li>CIF: 256Kbps ~ 1.5Mbps,</li> <li>8 level video quality optional;</li> <li>HD1: 600Kbps ~ 2.5Mbps,</li> <li>8 level video quality optional;</li> <li>D1: 800Kbps ~ 3Mbps,</li> <li>8 level video quality optional;</li> <li>720P: 4Mbps-6Mbps, multi level video quality optional</li> </ul> |  |  |  |  |
|                       | Record Mode    | The default setting is auto recording after power on.<br>Timed recording, alarm trigger recording and<br>manual recording are supported.                                                                                                                                                                                                                                                       |  |  |  |  |
| Audio                 | Audio Input    | 4CH Aviation Plug Input                                                                                                                                                                                                                                                                                                                                                                        |  |  |  |  |
|                       | Audio Output   | 2CH,headphone connect at front panel,<br>BNC Connect on Back panel                                                                                                                                                                                                                                                                                                                             |  |  |  |  |
|                       | Compression    | G.726 compression, 8KB/s speed                                                                                                                                                                                                                                                                                                                                                                 |  |  |  |  |
| Alarm Input           |                | 7CH Alarm Input,1CH AD Input,<br>impulse speed input,Alarm Linkage                                                                                                                                                                                                                                                                                                                             |  |  |  |  |
| Alarm Output          |                | 2CH Alarm Output,Support Light/<br>Sound alarm sensor,Oil/Power cut off                                                                                                                                                                                                                                                                                                                        |  |  |  |  |
| Interface             |                | 3CH RS232, POS/Fuel Sensor/<br>LED Advertisement Connection                                                                                                                                                                                                                                                                                                                                    |  |  |  |  |
|                       |                | 2CH 485 Interface,Connect PTZ Camera                                                                                                                                                                                                                                                                                                                                                           |  |  |  |  |
| Wireless Transmission |                | 2CH CAN interface<br>Support Built in 3G transmission,<br>WCDMA, CDMA2000,GPRS, EDGE[]<br>Built in 4G module optional, TDD-LTE, FDD-LTE                                                                                                                                                                                                                                                        |  |  |  |  |
| GPS Position          |                | Support Built GPS/BD Module                                                                                                                                                                                                                                                                                                                                                                    |  |  |  |  |
|                       | HDD            | Max 2.5" 2TB HDD                                                                                                                                                                                                                                                                                                                                                                               |  |  |  |  |
| Storage               | SD Card        | Max 128GB SD Card Mirror Recording Keep Data Safety                                                                                                                                                                                                                                                                                                                                            |  |  |  |  |
|                       | Update         | Support USB Updating, SD Card Updatin,<br>OTA Remote Updating                                                                                                                                                                                                                                                                                                                                  |  |  |  |  |
|                       | File Format    | H.264                                                                                                                                                                                                                                                                                                                                                                                          |  |  |  |  |
|                       | File System    | Special FAT32 File System                                                                                                                                                                                                                                                                                                                                                                      |  |  |  |  |
|                       | USB            | USB Interface on Front Panel for<br>data back up by U Disk,Hard Disk                                                                                                                                                                                                                                                                                                                           |  |  |  |  |

| Record Replay       | Video Search                             | Search By Record Time/Record Type etc                                                                           |  |  |  |
|---------------------|------------------------------------------|-----------------------------------------------------------------------------------------------------------------|--|--|--|
|                     | Playback                                 | Max support 4CH Replay /Stop/Fast/Slow at same time                                                             |  |  |  |
|                     |                                          | Support forward and backward play at the speed of: x 2,x4,x8,x16.                                               |  |  |  |
| Security            |                                          | User/Admin 2 Level Different Password                                                                           |  |  |  |
| Optional Functions  | Voice Call Support voice call each other |                                                                                                                 |  |  |  |
|                     | Serial Expand                            | Support LED Advertisement Panel[]Oil Sensor[]<br>POS[]Bus Station Broadcaster[] Car OBD,ect.external dev<br>ice |  |  |  |
| Voltage & Power     | Power Management                         | Wide Voltage.Support Timed/Delay off                                                                            |  |  |  |
|                     | Input Voltage                            | DC:+6V - +36V                                                                                                   |  |  |  |
|                     | Power                                    | Working []5W                                                                                                    |  |  |  |
|                     | Temperature                              | -20°C - +70°C                                                                                                   |  |  |  |
| Working Environment | Humidity                                 | 20% - 80%                                                                                                       |  |  |  |
|                     | Size                                     | 200 []D[]* 187[]W[]* 62[]H[] mm                                                                                 |  |  |  |
| Others              | Weight                                   | 1.90 Kg                                                                                                         |  |  |  |

#### **Main Features**

1. HIS Solution,H.264 Compression,support 4CH 720P AHD input/ 4CH analog standard definition Cam era input/2CH HD + 2CH SD mixed input;

2. 3CH video output (2CH CVBS video, support front&rear panel output; VGA output for optional.)