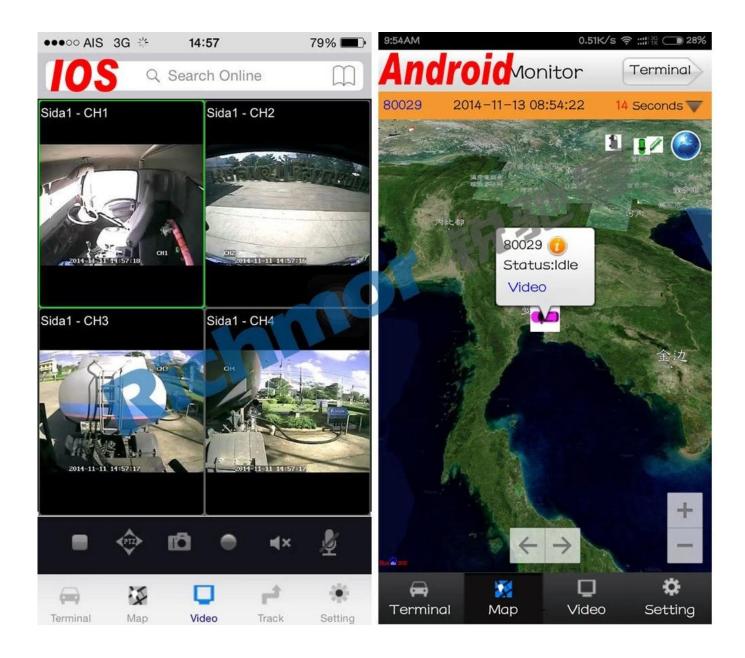

t 9CH alarm input (1CH analog input + 8CH IO alarm input ), 2CH independent alarm output.

- 9. Support 2 CAN interfaces.
- 10. Support HDD heating functions, can work in harsh environment.
- 11. Support GPS/BD/G-Sensor Extension modul;
- 12. Realize real-time monitor through 3G/4G;

13. Support WIFI module, can download data automatically.

14 Support Broadcast/Intercom/Text sent etc;can add oil sensor/temperature sensor/POS/LED Advertis ement Panel;

15. Support SMS remote configure/ control device;

16. OTA(On-The-

Air) Device automatically upgrade function, can upgrade to updated version , maintenance is more co nvenient.

- 17. Support voice call function.
- 18. Support IOS/Android Phone Remote monitor

#### PC Software interface for gps tracking



#### **Android/IOS APP Monitor**



#### Server software interface

| Vehicle Manage        |             |                    |                   |                     |                  |                             |                     | 销售客户   Manager  | 227 |
|-----------------------|-------------|--------------------|-------------------|---------------------|------------------|-----------------------------|---------------------|-----------------|-----|
|                       | Report      | Device             | User              |                     |                  |                             |                     |                 |     |
| <b>S</b> d            | 💼 Mile      | age Summary        | 8                 |                     |                  |                             |