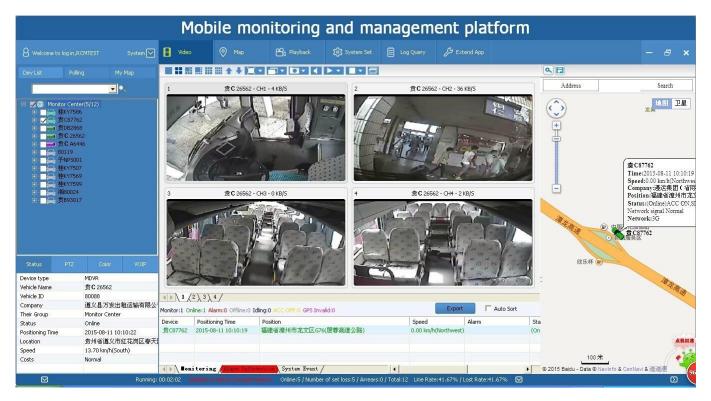

ackup and device upgrade.

8. Support 9CH alarm input (1CH analog input + 8CH IO alarm input ), 2CH independent alarm output.

- 9. Support 2 CAN interfaces.
- 10. Support HDD heating functions, can work in harsh environment.
- 11. Support GPS/BD/G-Sensor Extension modul;
- 12. Realize real-time monitor through 3G/4G;

13. Support WIFI module, can download data automatically.

14 Support Broadcast/Intercom/Text sent etc;can add oil sensor/temperature sensor/POS/LED Advertis ement Panel;

15. Support SMS remote configure/ control device;

16. OTA(On-The-

Air) Device automatically upgrade function, can upgrade to updated version , maintenance is more co nvenient.

- 17. Support voice call function.
- 18. Support IOS/Android Phone Remote monitor

#### PC Software interface for gps tracking



#### **Android/IOS APP Monitor**



#### Server software interface

| Vehicle Manage        |             |                    |                   |                     |                  |                             |                     | 销售客户   Manager  | 227 |
|-----------------------|-------------|--------------------|-------------------|---------------------|------------------|-----------------------------|---------------------|-----------------|-----|
|                       | Report      | Device             | User              |                     |                  |                             |                     |                 |     |
| <b>S</b> d            | 💼 Mile      | age Summary        | 8                 |                     |                  |