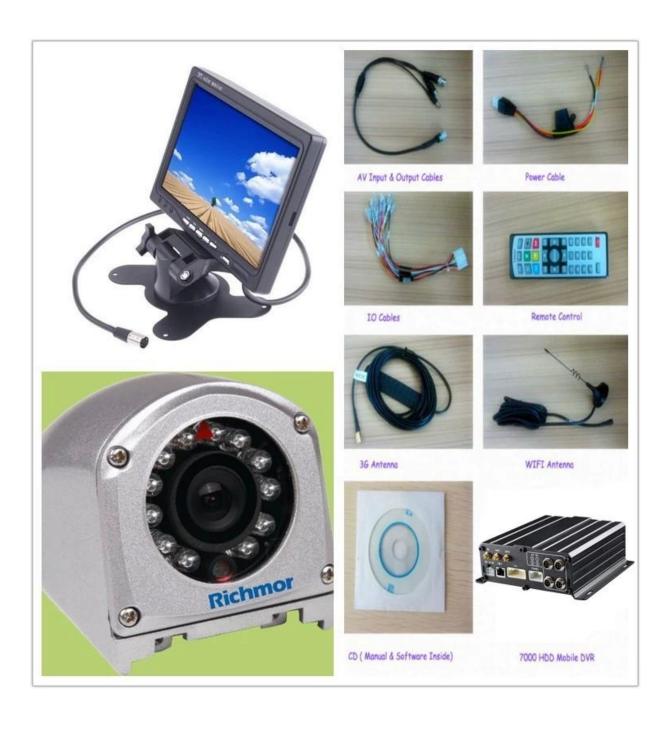

# Product Show:

Client User Graph Interface

our mdvr support mobile Client monitoring like PC, mobile phone etc.

**Appliacation** 

## **FUNCTIONS**

- Video& Audio real-time monitoring
- Online Vehicle Status
- Satellite Map
- GPS
- Video Storage
- Tracking Display
- Intercom
- Fuel Sensor
- G-Sensor
- Temperature-Sensor

certificate