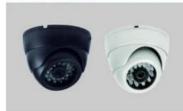

#### 车载红外半球摄像机 Vehicle Dome IR Camera

| RCM-D342S/IR | 1/3" SONY CCD 420TVL 0.5LUX 24 units ¢5 LED or 10 Units ¢8 LED  | 3.6mm/6mm   |
|--------------|-----------------------------------------------------------------|-------------|
| RCM-D442A/IR | 1/4" Sharp CCD 420TVL 0.5LUX 24 Units ¢5 LED or 10 units ¢8 LED | 2.8mm/3.6mm |
| RCM-D348S/IR | 1/3" SONY CCD 480TVL 0.1LUX 24 Units ¢5 LED or 10 units ¢8 LED  | 3.6mm/6mm   |
| RCM-D354S/IR | 1/3" SONY CCD 540TVL 0.1LUX 24 Units ¢5 LED or 10 Units ¢8 LED  | 3.6mm/6mm   |
| RCM-D360S/IR | 1/3* SONY CCD 600TVL 0.1LUX 24 Units ¢5 LED or 10 Units ¢8 LED  | 3.6mm/6mm   |
| RCM-D370S/IR | 1/3" SONY CCD 700TVL 0.1LUX 24 Units ¢5 LED or 10 Units ¢8 LED  | 3.6mm/6mm   |