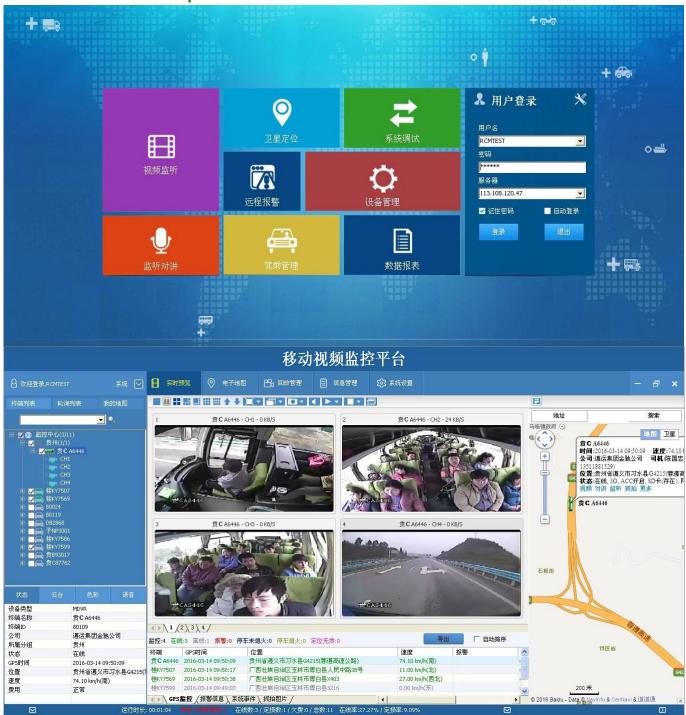

# Product Show:

Client User Graph Interface

our mdvr support mobile Client monitoring like PC, mobile phone etc.

**Appliacation** 

## **FUNCTIONS**

- Video& Audio real-time monitoring
- Online Vehicle Status
- Satellite Map
- GPS
- Video Storage
- Tracking Display
- Intercom
- Fuel Sensor
- G-Sensor
- Temperature-Sensor

certificate