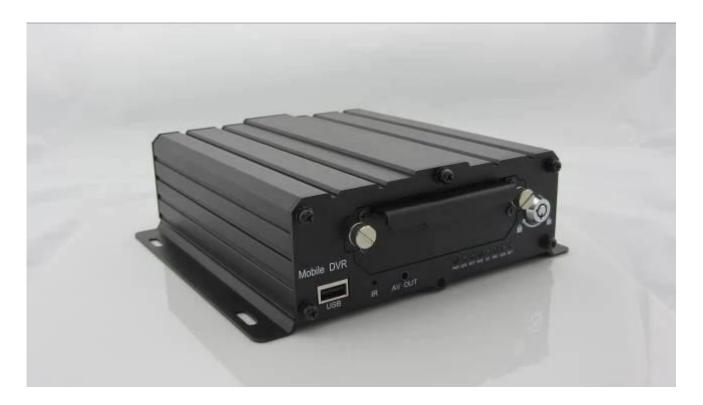

# 4ch/8ch car dvr recorder mobile security with gps 3g wifi 4g,3g dvr veicular

## product specification:

| Item                   |                          | parameter                                                                                                                                                                                                                                                                                                         |
|------------------------|--------------------------|-------------------------------------------------------------------------------------------------------------------------------------------------------------------------------------------------------------------------------------------------------------------------------------------------------------------|
| Operating System       |                          | Linux                                                                                                                                                                                                                                                                                                             |
| Language               |                          | English/chinese/customized                                                                                                                                                                                                                                                                                        |
| Video Compression      |                          | H.264 Compression                                                                                                                                                                                                                                                                                                 |
| OSD                    |                          | overlays information such as date time and vehicle ID                                                                                                                                                                                                                                                             |
| GUI                    | Graphical user interface | setup system parameters with the remote control                                                                                                                                                                                                                                                                   |
| Video Record<br>System | video input              | 4CH 960P/720P AHD input, aviation connector, 1.0Vp-p, 75Ω                                                                                                                                                                                                                                                         |
|                        | video output             | 1 CVBS, 1.0Vp-p, 75 $\Omega$ ,Aviation,Support 1CH Full Screen,4CH Screen view                                                                                                                                                                                                                                    |
|                        | preview                  | Support 1 channel and 4 channels preview., Support Manual/Alarm Trigger full screen preview                                                                                                                                                                                                                       |
|                        | resolution               | 720P/D1/HD1/CIF, MAX:4 channels of 720P and 4 channels of D1                                                                                                                                                                                                                                                      |
|                        | image quality            | 1-4 levels, 1 is the highest level.                                                                                                                                                                                                                                                                               |
|                        | video standard           | PAL: 100f/s , CCIR625 line,50field;<br>NTSC: 120f/s, CCIR525 line,60field;<br>CIF: 256Kbps ~ 1.5Mbps, 8 level video quality optional;<br>HD1: 600Kbps ~ 2.5Mbps, 8 level video quality optional;<br>D1: 800Kbps ~ 3Mbps, 8 level video quality optional;<br>720P: 4Mbps-6Mbps, multi level video quality optional |
|                        | record mode              | The default setting is auto recording after power on. Timed recording, alarm trigger recording and manual recording are supported.                                                                                                                                                                                |
| Audio                  | audio input              | 4CH Aviation Plug Input                                                                                                                                                                                                                                                                                           |
|                        | audio output             | 2CH,headphone connect at front panel, BNC Connect on Back panel                                                                                                                                                                                                                                                   |
|                        | compression              | G.726 compression, 8KB/s speed                                                                                                                                                                                                                                                                                    |
| Alarm Input            |                          | 7CH Alarm Input,1CH AD Input,impulse speed input,Alarm Linkage                                                                                                                                                                                                                                                    |
| Alarm Output           |                          | 2CH Alarm Output, Support Light/Sound alarm sensor, Oil/Power cut off                                                                                                                                                                                                                                             |