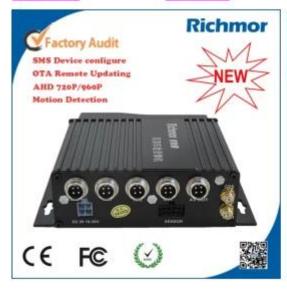

# 4ch/8ch car dvr recorder mobile security with gps 3g wifi 4g,3g dvr veicular

## product specification:

| Item                   |                          | parameter                                                                                                                                                                                                                                                                                                         |
|------------------------|--------------------------|-------------------------------------------------------------------------------------------------------------------------------------------------------------------------------------------------------------------------------------------------------------------------------------------------------------------|
| Operating System       |                          | Linux                                                                                                                                                                                                                                                                                                             |
| Language               |                          | English/chinese/customized                                                                                                                                                                                                                                                                                        |
| Video Compression      |                          | H.264 Compression                                                                                                                                                                                                                                                                                                 |
| OSD                    |                          | overlays information such as date time and vehicle ID                                                                                                                                                                                                                                                             |
| GUI                    | Graphical user interface | setup system parameters with the remote control                                                                                                                                                                                                                                                                   |
| Video Record<br>System | video input              | 4CH 960P/720P AHD input, aviation connector, 1.0Vp-p, 75Ω                                                                                                                                                                                                                                                         |
|                        | video output             | 1 CVBS, 1.0Vp-p, 75 $\Omega$ ,Aviation,Support 1CH Full Screen,4CH Screen view                                                                                                                                                                                                                                    |
|                        | preview                  | Support 1 channel and 4 channels preview., Support Manual/Alarm Trigger full screen preview                                                                                                                                                                                                                       |
|                        | resolution               | 720P/D1/HD1/CIF, MAX:4 channels of 720P and 4 channels of D1                                                                                                                                                                                                                                                      |
|                        | image quality            | 1-4 levels, 1 is the highest level.                                                                                                                                                                                                                                                                               |
|                        | video standard           | PAL: 100f/s , CCIR625 line,50field;<br>NTSC: 120f/s, CCIR525 line,60field;<br>CIF: 256Kbps ~ 1.5Mbps, 8 level video quality optional;<br>HD1: 600Kbps ~ 2.5Mbps, 8 level video quality optional;<br>D1: 800Kbps ~ 3Mbps, 8 level video quality optional;<br>720P: 4Mbps-6Mbps, multi level video quality optional |
|                        | record mode              | The default setting is auto recording after power on. Timed recording, alarm trigger recording and manual recording are supported.                                                                                                                                                                                |
| Audio                  | audio input              | 4CH Aviation Plug Input                                                                                                                                                                                                                                                                                           |
|                        | audio output             | 2CH,headphone connect at front panel, BNC Connect on Back panel                                                                                                                                                                                                                                                   |
|                        | compression              | G.726 compression, 8KB/s speed                                                                                                                                                                                                                                                                                    |
| Alarm Input            |                          | 7CH Alarm Input,1CH AD Input,impulse speed input,Alarm Linkage                                                                                                                                                                                                                                                    |
| Alarm Output           |                          | 2CH Alarm Output, Support Light/Sound alarm sensor, Oil/Power cut off                                                                                                                                                                                                                                             |

| Interface              |                     | 3CH RS232, POS/Fuel Sensor/LED Advertisement Connection                                                      |
|------------------------|---------------------|--------------------------------------------------------------------------------------------------------------|
| interrace              |                     | 1CH 485 Interface,Connect PTZ Camera                                                                         |
| Wireless Transmission  |                     | Support Built in 3G transmission,, WCDMA, CDMA2000,GPRS, EDGE; Built in 4G module optional, TDD-LTE, FDD-LTE |
| GPS Position           |                     | Support Built GPS/BD Module                                                                                  |
|                        | HDD                 | Max 2.5" 1TB HDD                                                                                             |
|                        | SD Card             | Max 128GB SD Card Mirror Recording Keep Data Safety                                                          |
| Storago                | update              | Support USB Updating, SD Card Updating,OTA Remote Updating                                                   |
| Storage                | file format         | H.264                                                                                                        |
|                        | file system         | Special FAT32 File System                                                                                    |
|                        | USB                 | USB Interface on Front Panel for data back up by U Disk,Hard Disk                                            |
|                        | video search        | Search By Record Time/Record Type etc                                                                        |
| Record Replay          | nlavback            | Max support 4CH Replay /Stop/Fast/Slow at same time                                                          |
|                        | playback            | Support forward and backward play at the speed of: x 2,x4,x8,x16.                                            |
| Security               |                     | User/Admin 2 Level Different Password                                                                        |
|                        | voice call          | Support voice call each other                                                                                |
| Optional               | TTS Voice broadcast | Support TTS voice broadcast function.                                                                        |
| Functions              | serial expand       | Support LED Advertisement Panel,Oil Sensor, POS,Bus Station Broadcaster,Car OBD,ect.external device          |
|                        | Power Management    | Wide Voltage.Support Timed/Delay off                                                                         |
| Walter or C. Barrer    | Input Voltage       | DC:+6V - +36V                                                                                                |
| Voltage & Power        | Output Voltage      | +12V~1.5A,+5V~1.5A                                                                                           |
|                        | Power               | Working<5W                                                                                                   |
| Working<br>Environment | Temperature         | -20°C - +70°C                                                                                                |
|                        | Humidity            | 20% - 80%                                                                                                    |
| Others                 | Size                | 200 (D)* 187(W)* 62(H) mm                                                                                    |
| Others                 | Weight              | 1.90Kg                                                                                                       |