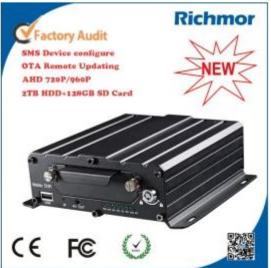

# 4ch/8ch car dvr recorder mobile security with gps 3g wifi 4g,3g dvr veicular

## product specification:

| Item                   |                          | parameter                                                                                                                                                                                                                                                                                                         |
|------------------------|--------------------------|-------------------------------------------------------------------------------------------------------------------------------------------------------------------------------------------------------------------------------------------------------------------------------------------------------------------|
| Operating System       |                          | Linux                                                                                                                                                                                                                                                                                                             |
| Language               |                          | English/chinese/customized                                                                                                                                                                                                                                                                                        |
| Video Compression      |                          | H.264 Compression                                                                                                                                                                                                                                                                                                 |
| OSD                    |                          | overlays information such as date time and vehicle ID                                                                                                                                                                                                                                                             |
| GUI                    | Graphical user interface | setup system parameters with the remote control                                                                                                                                                                                                                                                                   |
| Video Record<br>System | video input              | 4CH 960P/720P AHD input, aviation connector, 1.0Vp-p, 75Ω                                                                                                                                                                                                                                                         |
|                        | video output             | 1 CVBS, 1.0Vp-p, 75 $\Omega$ ,Aviation,Support 1CH Full Screen,4CH Screen view                                                                                                                                                                                                                                    |
|                        | preview                  | Support 1 channel and 4 channels preview., Support Manual/Alarm Trigger full screen preview                                                                                                                                                                                                                       |
|                        | resolution               | 720P/D1/HD1/CIF, MAX:4 channels of 720P and 4 channels of D1                                                                                                                                                                                                                                                      |
|                        | image quality            | 1-4 levels, 1 is the highest level.                                                                                                                                                                                                                                                                               |
|                        | video standard           | PAL: 100f/s , CCIR625 line,50field;<br>NTSC: 120f/s, CCIR525 line,60field;<br>CIF: 256Kbps ~ 1.5Mbps, 8 level video quality optional;<br>HD1: 600Kbps ~ 2.5Mbps, 8 level video quality optional;<br>D1: 800Kbps ~ 3Mbps, 8 level video quality optional;<br>720P: 4Mbps-6Mbps, multi level video quality optional |
|                        | record mode              | The default setting is auto recording after power on. Timed recording, alarm trigger recording and manual recording are supported.                                                                                                                                                                                |
| Audio                  | audio input              | 4CH Aviation Plug Input                                                                                                                                                                                                                                                                                           |
|                        | audio output             | 2CH,headphone connect at front panel, BNC Connect on Back panel                                                                                                                                                                                                                                                   |
|                        | compression              | G.726 compression, 8KB/s speed                                                                                                                                                                                                                                                                                    |
| Alarm Input            |                          | 7CH Alarm Input,1CH AD Input,impulse speed input,Alarm Linkage                                                                                                                                                                                                                                                    |
| Alarm Output           |                          | 2CH Alarm Output, Support Light/Sound alarm sensor, Oil/Power cut off                                                                                                                                                                                                                                             |

| Interface              |                     | 3CH RS232, POS/Fuel Sensor/LED Advertisement Connection                                                      |
|------------------------|---------------------|--------------------------------------------------------------------------------------------------------------|
| interrace              |                     | 1CH 485 Interface,Connect PTZ Camera                                                                         |
| Wireless Transmission  |                     | Support Built in 3G transmission,, WCDMA, CDMA2000,GPRS, EDGE; Built in 4G module optional, TDD-LTE, FDD-LTE |
| GPS Position           |                     | Support Built GPS/BD Module                                                                                  |
|                        | HDD                 | Max 2.5" 1TB HDD                                                                                             |
|                        | SD Card             | Max 128GB SD Card Mirror Recording Keep Data Safety                                                          |
| Storago                | update              | Support USB Updating, SD Card Updating,OTA Remote Updating                                                   |
| Storage                | file format         | H.264                                                                                                        |
|                        | file system         | Special FAT32 File System                                                                                    |
|                        | USB                 | USB Interface on Front Panel for data back up by U Disk,Hard Disk                                            |
|                        | video search        | Search By Record Time/Record Type etc                                                                        |
| Record Replay          | nlavback            | Max support 4CH Replay /Stop/Fast/Slow at same time                                                          |
|                        | playback            | Support forward and backward play at the speed of: x 2,x4,x8,x16.                                            |
| Security               |                     | User/Admin 2 Level Different Password                                                                        |
|                        | voice call          | Support voice call each other                                                                                |
| Optional               | TTS Voice broadcast | Support TTS voice broadcast function.                                                                        |
| Functions              | serial expand       | Support LED Advertisement Panel,Oil Sensor, POS,Bus Station Broadcaster,Car OBD,ect.external device          |
|                        | Power Management    | Wide Voltage.Support Timed/Delay off                                                                         |
| Walter or C. Barrer    | Input Voltage       | DC:+6V - +36V                                                                                                |
| Voltage & Power        | Output Voltage      | +12V~1.5A,+5V~1.5A                                                                                           |
|                        | Power               | Working<5W                                                                                                   |
| Working<br>Environment | Temperature         | -20°C - +70°C                                                                                                |
|                        | Humidity            | 20% - 80%                                                                                                    |
| Others                 | Size                | 200 (D)* 187(W)* 62(H) mm                                                                                    |
| Others                 | Weight              | 1.90Kg                                                                                                       |