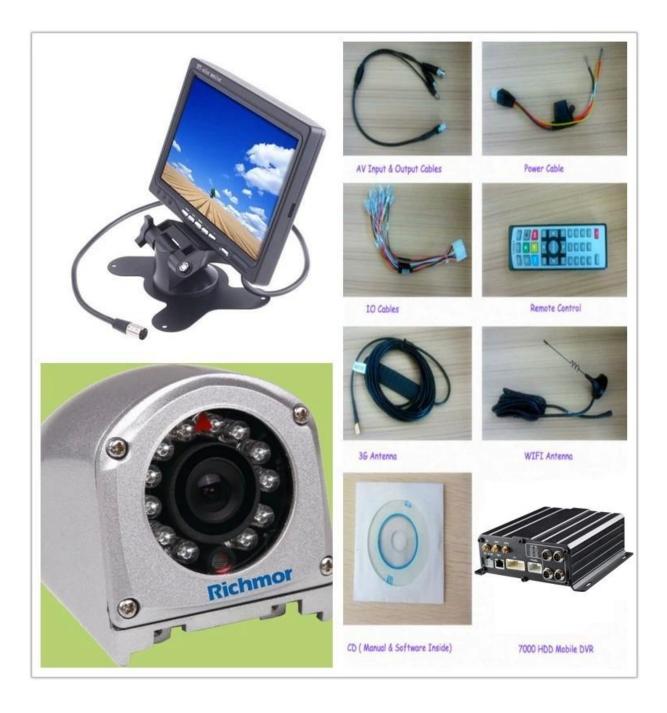

king<5W                                                                                                      |
|                        | Temperature             | -20°C - +70°C                                                                                                   |
|                        | Humidity                | 20% - 80%                                                                                                       |
| Others                 | Size                    | 200 (D)* 187(W)* 62(H) mm                                                                                       |
|                        | Weight                  | 1.90Kg                                                                                                          |

## Product Show:







## **Client User Graph Interface**



our mdvr support mobile Client monitoring like PC, mobile phone etc.



## Appliacation

## FUNCTIONS

- Video& Audio real-time monitoring
- Online Vehicle Status
- Satellite Map
- GPS
- Video Storage
- Tracking Display
- Intercom
- Fuel Sensor
- G-Sensor
- Temperature-Sensor



certificate



company and factory





Richmor OEM & ODM Service Brasil World Cup Supplier



## Exhibition:

# Richmor

#### CPSE2012 in Shenzhen





CPSE2012-- Guangdong TV Report-Shenzhen Richmor



Best Regards Amily Zhang

#### HAND US YOUR TRUST, OFFER YOU OUR BEST!!! Shenzhen Richmor Technology Development Co.,LTD

Email: <u>overseasales-2@rcmcctv.com</u> Skype: rcmcctvsales2 QQ: 2355778097 MB/Whatsapp: +86 18929314790 Website: http://www.richmor.net/ ADD: 6th Floo