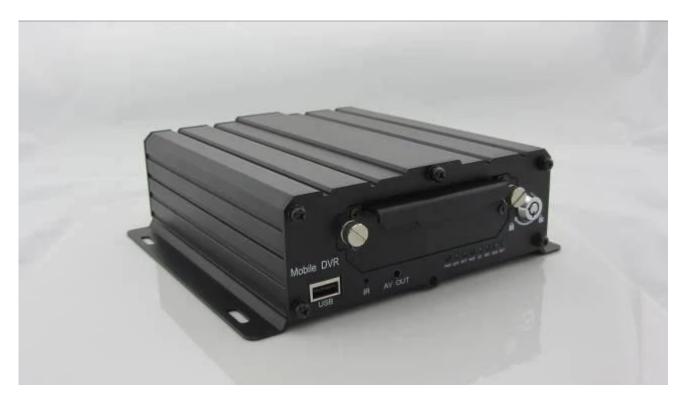

orking<5W                                                                                                      |
|                        | Temperature             | -20°C - +70°C                                                                                                   |
|                        | Humidity                | 20% - 80%                                                                                                       |
| Others                 | Size                    | 200 (D)* 187(W)* 62(H) mm                                                                                       |
|                        | Weight                  | 1.90Kg                                                                                                          |

## Product Show:







## **Client User Graph Interface**



our mdvr support mobile Client monitoring like PC, mobile phone etc.



## Appliacation

## FUNCTIONS

- Video& Audio real-time monitoring
- Online Vehicle Status
- Satellite Map
- GPS
- Video Storage
- Tracking Display
- Intercom
- Fuel Sensor
- G-Sensor
- Temperature-Sensor



certificate



company and factory





Richmor OEM & ODM Service Brasil World Cup Supplier



## Exhibition:

# Richmor

#### CPSE2012 in Shenzhen





CPSE2012-- Guangdong TV Report-Shenzhen Richmor



Best Regards Amily Zhang

#### HAND US YOUR TRUST, OFFER YOU OUR BEST!!! Shenzhen Richmor Technology Development Co.,LTD

Email: <u>overseasales-2@rcmcctv.com</u> Skype: rcmcctvsales2 QQ: 2355778097 MB/Whatsapp: +86 18929314790 Website: http://www.richmor.net/ ADD: 6th Fl