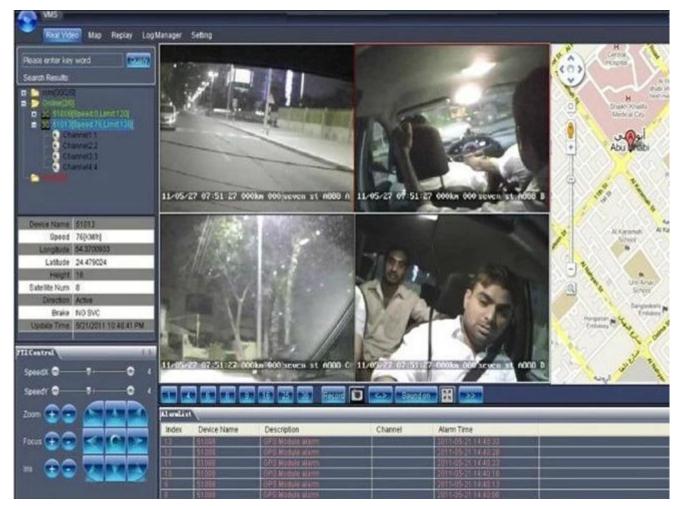

10. Support powerful client program: monitoring, playback, recording and screenshot and playback analysis.