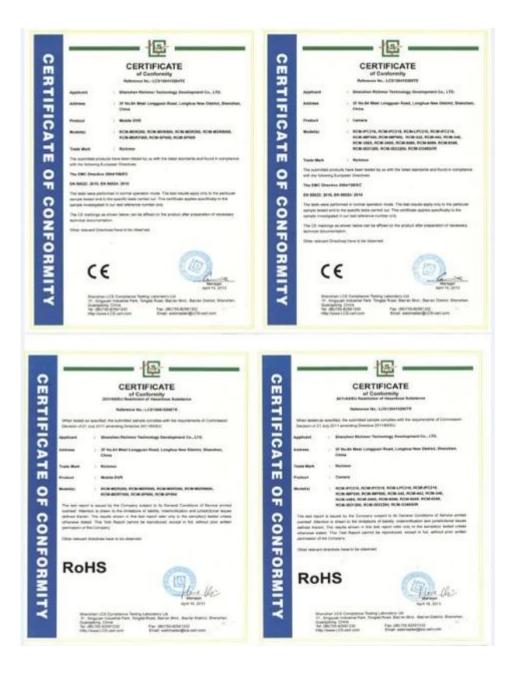

### **<u>3G DVR</u> CE ROHS FCC Certification**

Applications of 3G<u>DVR</u>

Our <u>DVR</u> are widely used in bus, school bus, car, taxi, dangerous cargo, lorry, truck, police car, van, ship etc.

- 1. Help the investigation of the scene for traffic accident
- 2. Gather evidence for violent crimes (blackmail and robbery)
- 3. Facilitate the management of company vehicles (GPS positioning)
- 4. Full view backing-car function
- 5. Sensor & alarm
- 6. Home security (CCTV)