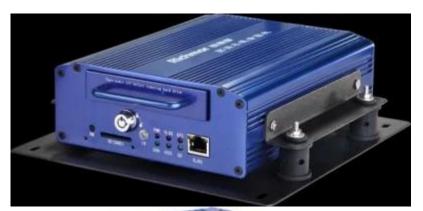

## 4CH 3G DVR GPS Tracking Functions HDD D1 Recording DVR RCM-MDR8000 car,bus ,truck , taxi , police car,solution

#### **<u>3G DVR</u>** Key Features

- 1. Superhigh anti-shock, water-proof, dust-proof functions, easy installation
- 2. Support double data backup (Very Safe)
- 3. Support D1 each Channel, PTZ Control, 3G remote monitoring
- 4. Best after-sale service with 12 months warranty, lifetime maintaince
- 5. Support 3G. GPS. Modual for optional
- 6. Over-load, over-current, reverse, ESD, power-off protection
- 7. Support Auto recording, timed recording, alarm recording (open/close door etc.)
- 8. Antomatic ON/OFF setup, can set many time periods.
- 9. Independent delayed-time off circuit, fire-off delaying recording, delay time is settable.

#### <u>3G DVR</u> Specification Truck DVR Recorder

1)3G GPS for option
2)12 Months Warranty
3)Key for HDD and SD card(Very Safe)
4)CE FCC Rohs Approval

| Item              | Parameter                     |
|-------------------|-------------------------------|
| A&V Input         | 4 channel, aviation connector |
| A&V Output        | 1 channel, aviation connector |
| Video compression | H.264                         |
| format            |                               |