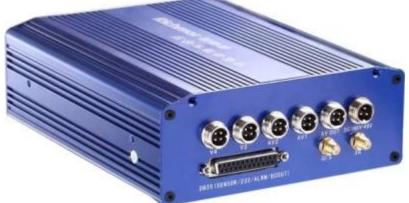

#### <u>3G DVR</u> Specification Truck DVR Recorder

1)3G GPS for option
2)12 Months Warranty
3)Key for HDD and SD card(Very Safe)
4)CE FCC Rohs Approval

| Item              | Parameter                     |
|-------------------|-------------------------------|
| A&V Input         | 4 channel, aviation connector |
| A&V Output        | 1 channel, aviation connector |
| Video compression | H.264                         |
| format            |                               |

| Resolution           | D1/HD1/CIF selectable.                                                                                                                                 |
|----------------------|--------------------------------------------------------------------------------------------------------------------------------------------------------|
|                      | D1-the highest, CIF-the lowest                                                                                                                         |
| Video Frame rate     | 100 fps (PAL),120fps(NTSC),50fps(4*D1)                                                                                                                 |
| Recording            | Fire recording, time recording, alarm recording                                                                                                        |
| Storage              | HDD + SD Card recording sync                                                                                                                           |
| Alarm                | 6CH alarm; alarm and recording at the same time                                                                                                        |
| Black box function   | Recording Vehicle operations (turn left/right, stop lamp), license NO. ,                                                                               |
|                      | route, driver                                                                                                                                          |
| System Protection    | Saving the recording data when the power off, support hard disk                                                                                        |
|                      | upgrading                                                                                                                                              |
|                      | RJ45 Ethernet interface and can copy the data through                                                                                                  |
|                      | Wired/Wireless networks, controlling and managing                                                                                                      |
|                      | the main machine.                                                                                                                                      |
| PTZ control          | RS232 can turn to PTZ interface remote control                                                                                                         |
| 3G                   | 3G Wireless transmission                                                                                                                               |
| GPS                  | Support GPS module expansion, recoding                                                                                                                 |
|                      | and playback the vehicle route                                                                                                                         |
| Wide Voltage Range   | Operation voltage: 6V~48V;                                                                                                                             |
|                      | Instantaneous range: 6-70V. Support over-voltage / short circuit/ reverse/ ESD protection.fire on/off timing, delay power-off. Output voltage is 12v . |
| Low Consuption Power | 2.4W                                                                                                                                                   |
| System               | Embedded full-time multitask control system, support Chinese                                                                                           |
|                      | simplified & English                                                                                                                                   |
| Working environment  | Working temperature: -20C°to 50C°,Working humidity: <90%;                                                                                              |
|                      | storage temperature: -30C to 70C,Storage humidity<90%                                                                                                  |
| Dimensions           | 200mm*130mm*65mm                                                                                                                                       |