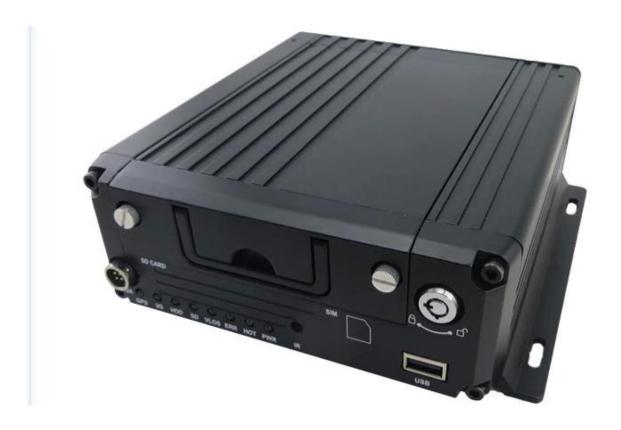

4ch 2tb hdd car black box dvr recorder wtih gps 3g 4g wifi optional cms server monitor

The outstanding features of this dvr:

Economic version with full function, strong features and hight quality!

| Item              |                          | Parameter                                             |
|-------------------|--------------------------|-------------------------------------------------------|
| OS                |                          | Linux                                                 |
| Language          |                          | English/Chinese/Customized                            |
| Video Compression |                          | H.264 Compression                                     |
| OSD               |                          | Overlays information such as date time and vehicle ID |
| GUI               | Graphical User Interface | Setup system parameters with the remote control.      |