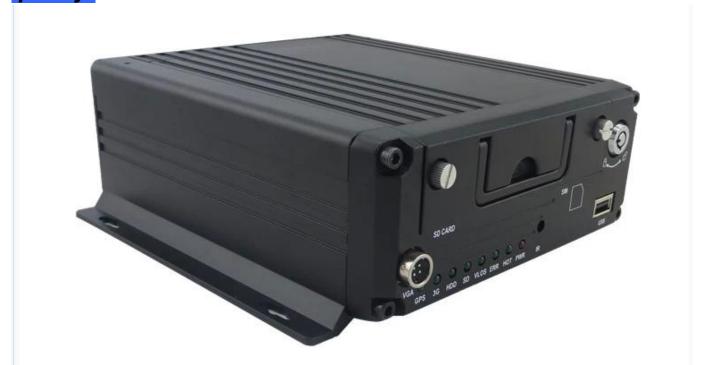

4ch 2tb hdd car black box dvr recorder wtih gps 3g 4g wifi optional cms server monitor

The outstanding features of this dvr:

Economic version with full function, strong features and hight quality!

| Item              |                          | Parameter                                             |
|-------------------|--------------------------|-------------------------------------------------------|
| OS                |                          | Linux                                                 |
| Language          |                          | English/Chinese/Customized                            |
| Video Compression |                          | H.264 Compression                                     |
| OSD               |                          | Overlays information such as date time and vehicle ID |
| GUI               | Graphical User Interface | Setup system parameters with the remote control.      |