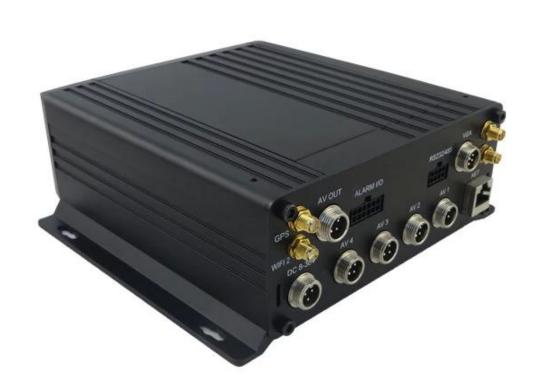

| Video Record System   | Video Input    | 4CH 720P AHD input/SD input/mixed input, aviation connector, 1.0Vp-p, $75\Omega$                                                                                                                                                                                                                  |
|-----------------------|----------------|---------------------------------------------------------------------------------------------------------------------------------------------------------------------------------------------------------------------------------------------------------------------------------------------------|
|                       | Video Output   | 2CH CVBS+ VGA output for optional,<br>1.0Vp-p, 75Ω,Aviation,Support 1CH Full Screen,<br>4CH Screen view                                                                                                                                                                                           |
|                       | Preview        | Support 1 channel and 4 channels preview.,<br>Support Manual/Alarm Trigger full screen preview                                                                                                                                                                                                    |
|                       | Resolution     | 720P/D1/HD1/CIF,<br>MAX:4 channels 720P and 4 channels D1                                                                                                                                                                                                                                         |
|                       | Image Quality  | 0-7 levels, 0 is the highest level.                                                                                                                                                                                                                                                               |
|                       | Video Standard | PAL: 100f/s, CCIR625 line,50field; NTSC: 120f/s, CCIR525 line,60field; CIF: 256Kbps ~ 1.5Mbps, 8 level video quality optional; HD1: 600Kbps ~ 2.5Mbps, 8 level video quality optional; D1: 800Kbps ~ 3Mbps, 8 level video quality optional; 720P: 4Mbps-6Mbps, multi level video quality optional |
|                       | Record Mode    | The default setting is auto recording after power on. Timed recording, alarm trigger recording and manual recording are supported.                                                                                                                                                                |
| Audio                 | Audio Input    | 4CH Aviation Plug Input                                                                                                                                                                                                                                                                           |
|                       | Audio Output   | 2CH,headphone connect at front panel,<br>BNC Connect on Back panel                                                                                                                                                                                                                                |
|                       | Compression    | G.726 compression, 8KB/s speed                                                                                                                                                                                                                                                                    |
| Alarm Input           |                | 7CH Alarm Input,1CH AD Input,<br>impulse speed input,Alarm Linkage                                                                                                                                                                                                                                |
| Alarm Output          |                | 2CH Alarm Output,Support Light/<br>Sound alarm sensor,Oil/Power cut off                                                                                                                                                                                                                           |
| Interface             |                | 3CH RS232, POS/Fuel Sensor/<br>LED Advertisement Connection                                                                                                                                                                                                                                       |
|                       |                | 2CH 485 Interface, Connect PTZ Camera 2CH CAN interface                                                                                                                                                                                                                                           |
| Wireless Transmission |                | Support Built in 3G transmission, WCDMA, CDMA2000,GPRS, EDGE Built in 4G module optional, TDD-LTE, FDD-LTE                                                                                                                                                                                        |
| GPS Position          |                | Support Built GPS/BD Module                                                                                                                                                                                                                                                                       |
|                       | HDD            | Max 2.5" 2TB HDD                                                                                                                                                                                                                                                                                  |
| Storage               | SD Card        | Max 128GB SD Card Mirror Recording Keep Data Safety                                                                                                                                                                                                                                               |
|                       | Update         | Support USB Updating, SD Card Updatin,<br>OTA Remote Updating                                                                                                                                                                                                                                     |
|                       | File Format    | H.264                                                                                                                                                                                                                                                                                             |
|                       | File System    | Special FAT32 File System                                                                                                                                                                                                                                                                         |
|                       | USB            | USB Interface on Front Panel for<br>data back up by U Disk,Hard Disk                                                                                                                                                                                                                              |