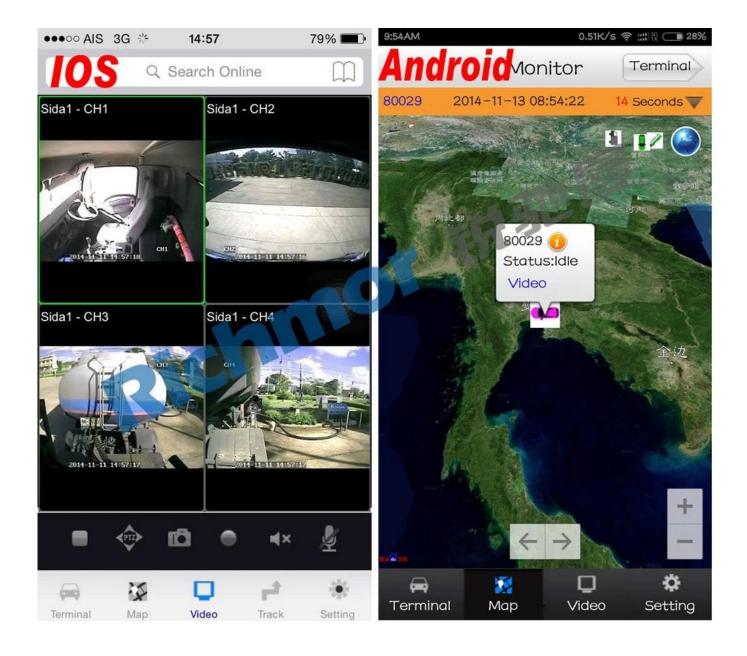

rt 9CH alarm input (1CH analog input + 8CH IO alarm input ), 2CH independent alarm output.
- 9. Support 2 CAN interfaces.
- 10. Support HDD heating functions, can work in harsh environment.
- 11. Support GPS/BD/G-Sensor Extension modul;
- 12. Realize real-time monitor through 3G/4G;

- 13. Support WIFI module, can download data automatically.
- 14 Support Broadcast/Intercom/Text sent etc;can add oil sensor/temperature sensor/POS/LED Advertis ement Panel;
- 15. Support SMS remote configure/ control device;
- 16. OTA(On-The-
- Air) Device automatically upgrade function, can upgrade to updated version, maintenance is more convenient.
- 17. Support voice call function.
- 18. Support IOS/Android Phone Remote monitor

## PC Software interface for gps tracking



### **Android/IOS APP Monitor**



#### Server software interface



# Professional Mobile DVR Solution for Bus



**Good Relationship with our Customers** 



















# For more information pls feel free to contact Amily:

**Email:** overseasales-2@rcmcctv.com

**Skype:** rcmcctvsales2

QQ: **2355778097** 

**MB/whatsapp:** +86 18929314790