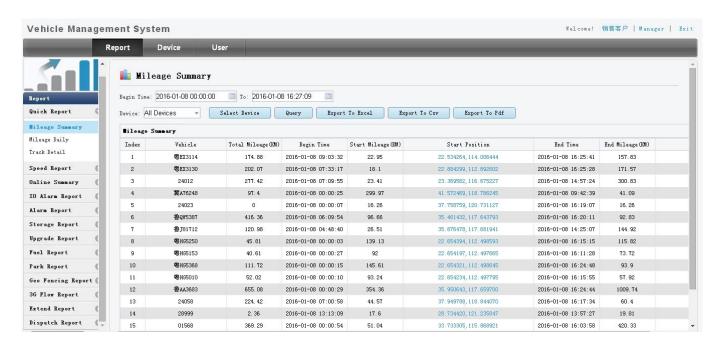

ut + 8CH IO alarm input ), 2CH independent alarm output.
- 9. Support 2 CAN interfaces.
- 10. Support HDD heating functions, can work in harsh environment.
- 11. Support GPS/BD/G-Sensor Extension modul;
- 12. Realize real-time monitor through 3G/4G;

- 13. Support WIFI module, can download data automatically.
- 14 Support Broadcast/Intercom/Text sent etc;can add oil sensor/temperature sensor/POS/LED Advertis ement Panel;
- 15. Support SMS remote configure/ control device;
- 16. OTA(On-The-
- Air) Device automatically upgrade function, can upgrade to updated version, maintenance is more convenient.
- 17. Support voice call function.
- 18. Support IOS/Android Phone Remote monitor

## PC Software interface for gps tracking



### **Android/IOS APP Monitor**



#### Server software interface



# Professional Mobile DVR Solution for Bus



**Good Relationship with our Customers** 



















# For more information pls feel free to contact Amily:

**Email:** overseasales-2@rcmcctv.com

**Skype:** rcmcctvsales2

QQ: **2355778097** 

**MB/whatsapp:** +86 18929314790