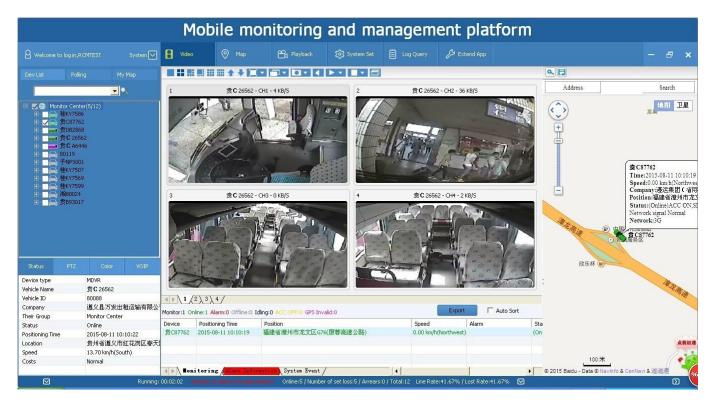

ckup and device upgrade.
- 8. Support 9CH alarm input (1CH analog input + 8CH IO alarm input ), 2CH independent alarm output.
- 9. Support 2 CAN interfaces.
- 10. Support HDD heating functions, can work in harsh environment.
- 11. Support GPS/BD/G-Sensor Extension modul;
- 12. Realize real-time monitor through 3G/4G;

- 13. Support WIFI module, can download data automatically.
- 14 Support Broadcast/Intercom/Text sent etc;can add oil sensor/temperature sensor/POS/LED Advertis ement Panel;
- 15. Support SMS remote configure/ control device;
- 16. OTA(On-The-
- Air) Device automatically upgrade function, can upgrade to updated version, maintenance is more convenient.
- 17. Support voice call function.
- 18. Support IOS/Android Phone Remote monitor

## PC Software interface for gps tracking



### **Android/IOS APP Monitor**



#### Server software interface



# Professional Mobile DVR Solution for Bus



**Good Relationship with our Customers** 



















# For more information pls feel free to contact Amily:

**Email:** overseasales-2@rcmcctv.com

**Skype:** rcmcctvsales2

QQ: **2355778097** 

**MB/whatsapp:** +86 18929314790