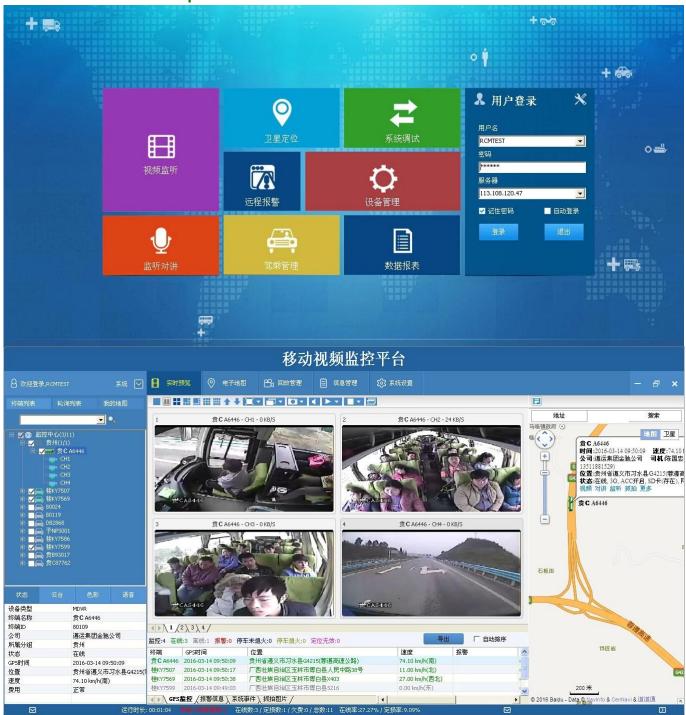

#### **Product Show:**

Client User Graph Interface

our mdvr support mobile Client monitoring like PC, mobile phone etc.

**Appliacation** 