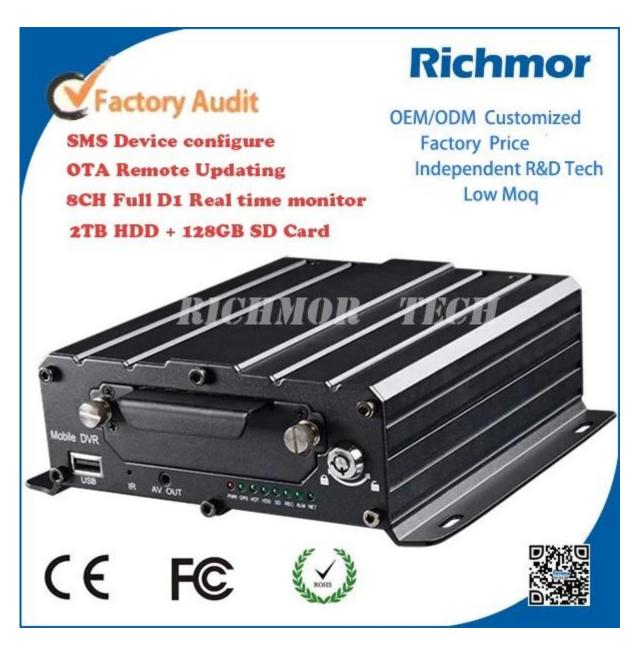

## product specification:

| Item                   |                          | parameter                                                                                                                                                                                                                                                                                          |
|------------------------|--------------------------|----------------------------------------------------------------------------------------------------------------------------------------------------------------------------------------------------------------------------------------------------------------------------------------------------|
| Operating System       |                          | Linux                                                                                                                                                                                                                                                                                              |
| Language               |                          | English/chinese/customized                                                                                                                                                                                                                                                                         |
| Video Compression      |                          | H.264 Compression                                                                                                                                                                                                                                                                                  |
| OSD                    |                          | overlays information such as date time and vehicle ID                                                                                                                                                                                                                                              |
| GUI                    | Graphical user interface | setup system parameters with the remote control                                                                                                                                                                                                                                                    |
| Video Record<br>System | video input              | 4CH 960P/720P AHD input, aviation connector, 1.0Vp-p, 75Ω                                                                                                                                                                                                                                          |
|                        | video output             | 1 CVBS, 1.0Vp-p, 75 $\Omega$ ,Aviation,Support 1CH Full Screen,4CH Screen view                                                                                                                                                                                                                     |
|                        | preview                  | Support 1 channel and 4 channels preview., Support Manual/Alarm Trigger full screen preview                                                                                                                                                                                                        |
|                        | resolution               | 720P/D1/HD1/CIF, MAX:4 channels of 720P and 4 channels of D1                                                                                                                                                                                                                                       |
|                        | image quality            | 1-4 levels, 1 is the highest level.                                                                                                                                                                                                                                                                |
|                        | video standard           | PAL: 100f/s , CCIR625 line,50field; NTSC: 120f/s, CCIR525 line,60field; CIF: 256Kbps ~ 1.5Mbps, 8 level video quality optional; HD1: 600Kbps ~ 2.5Mbps, 8 level video quality optional; D1: 800Kbps ~ 3Mbps, 8 level video quality optional; 720P: 4Mbps-6Mbps, multi level video quality optional |
|                        | record mode              | The default setting is auto recording after power on. Timed recording, alarm trigger recording and manual recording are supported.                                                                                                                                                                 |
| Audio                  | audio input              | 4CH Aviation Plug Input                                                                                                                                                                                                                                                                            |
|                        | audio output             | 2CH,headphone connect at front panel, BNC Connect on Back panel                                                                                                                                                                                                                                    |
|                        | compression              | G.726 compression, 8KB/s speed                                                                                                                                                                                                                                                                     |
| Alarm Input            |                          | 7CH Alarm Input,1CH AD Input,impulse speed input,Alarm Linkage                                                                                                                                                                                                                                     |
| Alarm Output           |                          | 2CH Alarm Output, Support Light/Sound alarm sensor, Oil/Power cut off                                                                                                                                                                                                                              |
| Interface              |                          | 3CH RS232, POS/Fuel Sensor/LED Advertisement Connection                                                                                                                                                                                                                                            |
|                        |                          | 1CH 485 Interface,Connect PTZ Camera                                                                                                                                                                                                                                                               |
| Wireless Transmission  |                          | Support Built in 3G transmission,, WCDMA, CDMA2000,GPRS, EDGE; Built in 4G module optional, TDD-LTE, FDD-LTE                                                                                                                                                                                       |
| GPS Position           |                          | Support Built GPS/BD Module                                                                                                                                                                                                                                                                        |
| Storage                | HDD                      | Max 2.5" 1TB HDD                                                                                                                                                                                                                                                                                   |
|                        | SD Card                  | Max 128GB SD Card Mirror Recording Keep Data Safety                                                                                                                                                                                                                                                |
|                        | update                   | Support USB Updating, SD Card Updating,OTA Remote Updating                                                                                                                                                                                                                                         |
|                        | file format              | H.264                                                                                                                                                                                                                                                                                              |
|                        | file system              | Special FAT32 File System                                                                                                                                                                                                                                                                          |
|                        | USB                      | USB Interface on Front Panel for data back up by U Disk,Hard Disk                                                                                                                                                                                                                                  |
| Record Replay          | video search             | Search By Record Time/Record Type etc                                                                                                                                                                                                                                                              |
|                        | playback                 | Max support 4CH Replay /Stop/Fast/Slow at same time                                                                                                                                                                                                                                                |
|                        |                          | Support forward and backward play at the speed of: x 2,x4,x8,x16.                                                                                                                                                                                                                                  |
| Security               |                          | User/Admin 2 Level Different Password                                                                                                                                                                                                                                                              |