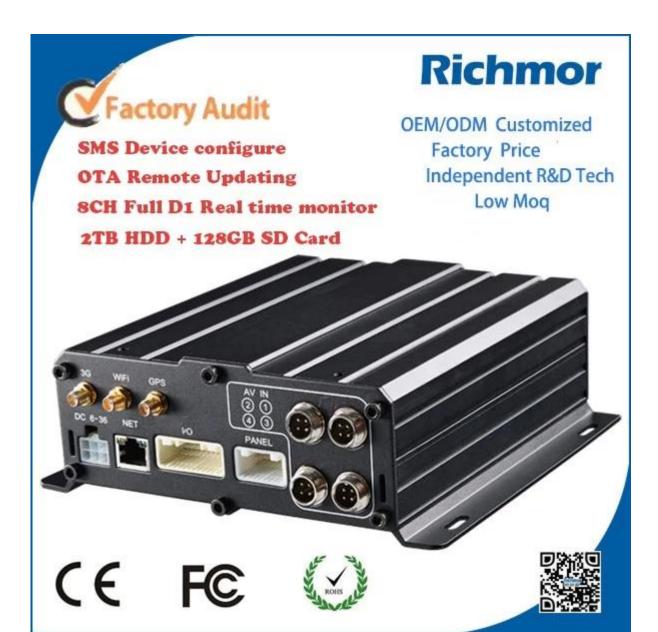

## product specification:

| Item                   |                          | parameter                                                                                                                                                                                                                                                                                          |
|------------------------|--------------------------|----------------------------------------------------------------------------------------------------------------------------------------------------------------------------------------------------------------------------------------------------------------------------------------------------|
| Operating System       |                          | Linux                                                                                                                                                                                                                                                                                              |
| Language               |                          | English/chinese/customized                                                                                                                                                                                                                                                                         |
| Video Compression      |                          | H.264 Compression                                                                                                                                                                                                                                                                                  |
| OSD                    |                          | overlays information such as date time and vehicle ID                                                                                                                                                                                                                                              |
| GUI                    | Graphical user interface | setup system parameters with the remote control                                                                                                                                                                                                                                                    |
| Video Record<br>System | video input              | 4CH 960P/720P AHD input, aviation connector, 1.0Vp-p, 75Ω                                                                                                                                                                                                                                          |
|                        | video output             | 1 CVBS, 1.0Vp-p, 75 $\Omega$ ,Aviation,Support 1CH Full Screen,4CH Screen view                                                                                                                                                                                                                     |
|                        | preview                  | Support 1 channel and 4 channels preview., Support Manual/Alarm Trigger full screen preview                                                                                                                                                                                                        |
|                        | resolution               | 720P/D1/HD1/CIF, MAX:4 channels of 720P and 4 channels of D1                                                                                                                                                                                                                                       |
|                        | image quality            | 1-4 levels, 1 is the highest level.                                                                                                                                                                                                                                                                |
|                        | video standard           | PAL: 100f/s , CCIR625 line,50field; NTSC: 120f/s, CCIR525 line,60field; CIF: 256Kbps ~ 1.5Mbps, 8 level video quality optional; HD1: 600Kbps ~ 2.5Mbps, 8 level video quality optional; D1: 800Kbps ~ 3Mbps, 8 level video quality optional; 720P: 4Mbps-6Mbps, multi level video quality optional |
|                        | record mode              | The default setting is auto recording after power on. Timed recording, alarm trigger recording and manual recording are supported.                                                                                                                                                                 |
| Audio                  | audio input              | 4CH Aviation Plug Input                                                                                                                                                                                                                                                                            |
|                        | audio output             | 2CH,headphone connect at front panel, BNC Connect on Back panel                                                                                                                                                                                                                                    |
|                        | compression              | G.726 compression, 8KB/s speed                                                                                                                                                                                                                                                                     |
| Alarm Input            |                          | 7CH Alarm Input,1CH AD Input,impulse speed input,Alarm Linkage                                                                                                                                                                                                                                     |
| Alarm Output           |                          | 2CH Alarm Output, Support Light/Sound alarm sensor, Oil/Power cut off                                                                                                                                                                                                                              |
| Interface              |                          | 3CH RS232, POS/Fuel Sensor/LED Advertisement Connection                                                                                                                                                                                                                                            |
|                        |                          | 1CH 485 Interface,Connect PTZ Camera                                                                                                                                                                                                                                                               |
| Wireless Transmission  |                          | Support Built in 3G transmission,, WCDMA, CDMA2000,GPRS, EDGE; Built in 4G module optional, TDD-LTE, FDD-LTE                                                                                                                                                                                       |
| GPS Position           |                          | Support Built GPS/BD Module                                                                                                                                                                                                                                                                        |
| Storage                | HDD                      | Max 2.5" 1TB HDD                                                                                                                                                                                                                                                                                   |
|                        | SD Card                  | Max 128GB SD Card Mirror Recording Keep Data Safety                                                                                                                                                                                                                                                |
|                        | update                   | Support USB Updating, SD Card Updating,OTA Remote Updating                                                                                                                                                                                                                                         |
|                        | file format              | H.264                                                                                                                                                                                                                                                                                              |
|                        | file system              | Special FAT32 File System                                                                                                                                                                                                                                                                          |
|                        | USB                      | USB Interface on Front Panel for data back up by U Disk,Hard Disk                                                                                                                                                                                                                                  |
| Record Replay          | video search             | Search By Record Time/Record Type etc                                                                                                                                                                                                                                                              |
|                        | playback                 | Max support 4CH Replay /Stop/Fast/Slow at same time                                                                                                                                                                                                                                                |
|                        |                          | Support forward and backward play at the speed of: x 2,x4,x8,x16.                                                                                                                                                                                                                                  |
| Security               |                          | User/Admin 2 Level Different Password                                                                                                                                                                                                                                                              |