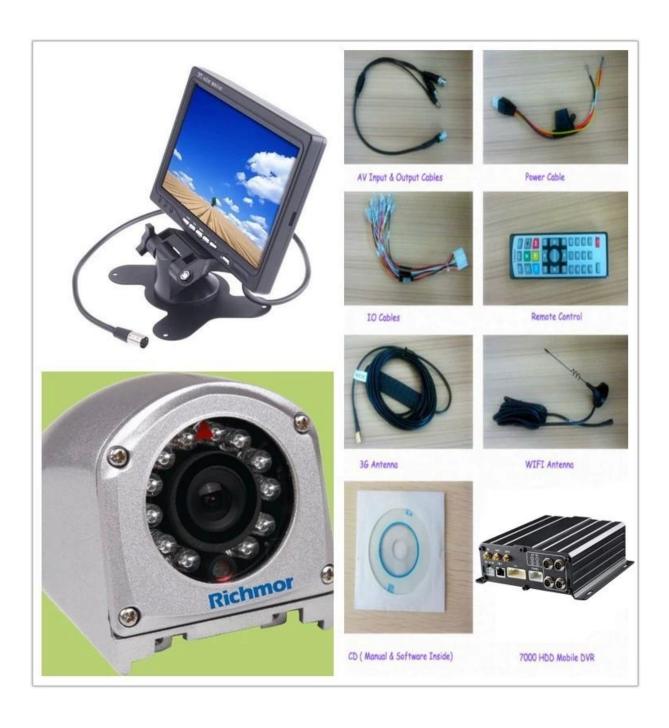

#### **Product Show:**

Client User Graph Interface

our mdvr support mobile Client monitoring like PC, mobile phone etc.

**Appliacation** 