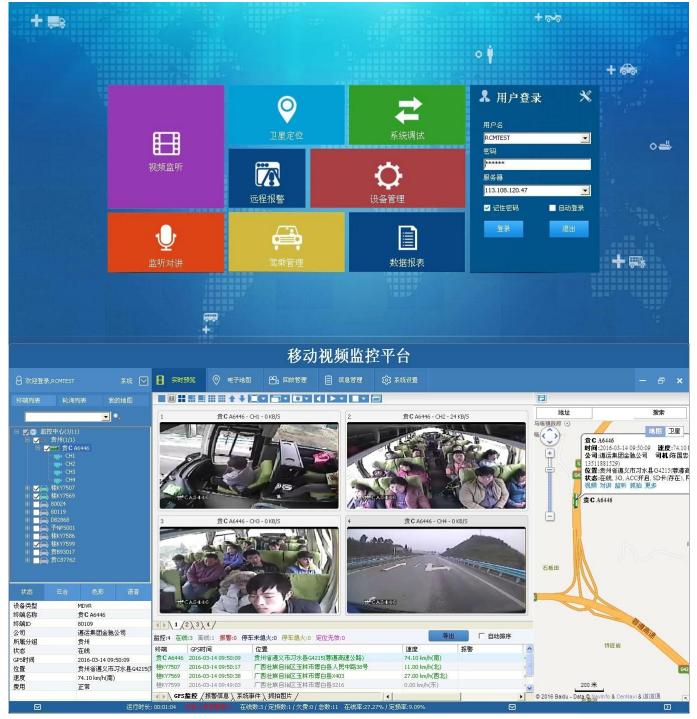

## **Client User Graph Interface**

our mdvr support mobile Client monitoring like PC, mobile phone etc.

## FUNCTIONS

- Video& Audio real-time monitoring
- Online Vehicle Status
- Satellite Map
- GPS
- Video Storage
- Tracking Display
- Intercom
- Fuel Sensor
- G-Sensor
- Temperature-Sensor

certificate

company and factory