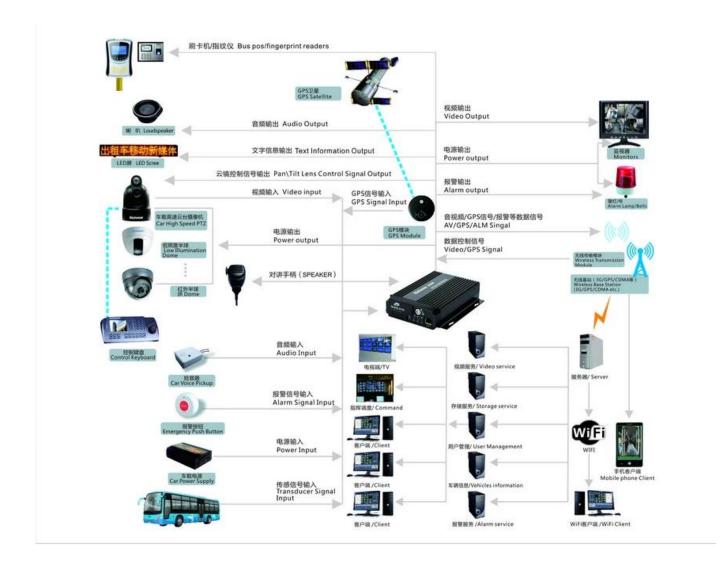

put ), 2CH independent alarm output.
- 9. Support 2 CAN interfaces.
- 10. Support HDD heating functions, can work in harsh environment.
- 11. Support GPS/BD/G-Sensor Extension modul;
- 12. Realize real-time monitor through 3G/4G;
- 13. Support WIFI module, can download data automatically.
- 14 Support Broadcast/Intercom/Text sent etc;can add oil sensor/temperature sensor/POS/LED Advertis ement Panel;
- 15. Support SMS remote configure/ control device;
- 16. OTA(On-The-
- Air) Device automatically upgrade function, can upgrade to updated version, maintenance is more convenient.
- 17. Support voice call function.
- 18. Support IOS/Android Phone Remote monitor

## PC Software interface for gps tracking



### **Android/IOS APP Monitor**



#### Server software interface



# **Application**



# **Good Relationship with our Customers**









For more information pls feel free to contact Amily:

**Email:** overseasales-2@rcmcctv.com

**Skype:** rcmcctvsales2

QQ: 2355778097

**MB/whatsapp:** +86 18929314790