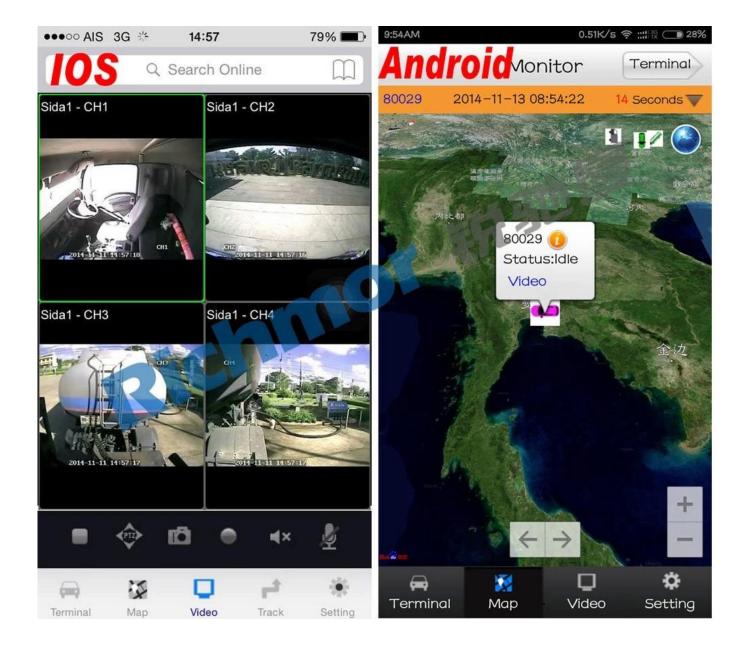

ort 9CH alarm input (1CH analog input + 8CH IO alarm input ), 2CH independent alarm output.
- 9. Support 2 CAN interfaces.
- 10. Support HDD heating functions, can work in harsh environment.
- 11. Support GPS/BD/G-Sensor Extension modul;
- 12. Realize real-time monitor through 3G/4G;
- 13. Support WIFI module, can download data automatically.
- 14 Support Broadcast/Intercom/Text sent etc;can add oil sensor/temperature sensor/POS/LED Advertis ement Panel;
- 15. Support SMS remote configure/ control device;
- 16. OTA(On-The-
- Air) Device automatically upgrade function, can upgrade to updated version, maintenance is more convenient.
- 17. Support voice call function.
- 18. Support IOS/Android Phone Remote monitor

## PC Software interface for gps tracking



### **Android/IOS APP Monitor**



#### Server software interface



# **Application**



# **Good Relationship with our Customers**









For more information pls feel free to contact Amily:

**Email:** overseasales-2@rcmcctv.com

**Skype:** rcmcctvsales2

QQ: 2355778097

**MB/whatsapp:** +86 18929314790