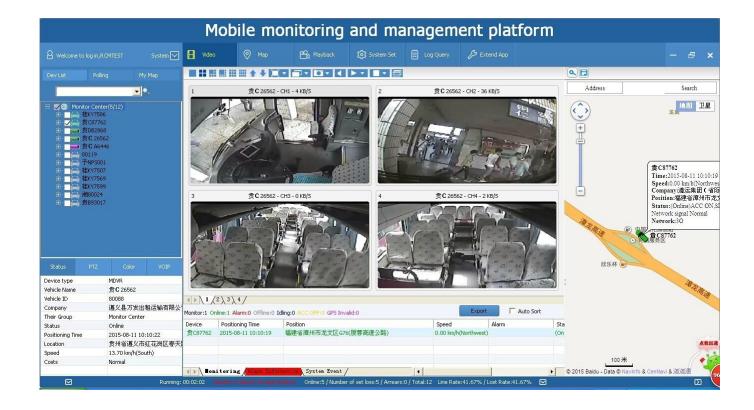

ackup and device upgrade.
- 8. Support 9CH alarm input (1CH analog input + 8CH IO alarm input ), 2CH independent alarm output.
- 9. Support 2 CAN interfaces.
- 10. Support HDD heating functions, can work in harsh environment.
- 11. Support GPS/BD/G-Sensor Extension modul;
- 12. Realize real-time monitor through 3G/4G;
- 13. Support WIFI module, can download data automatically.
- 14 Support Broadcast/Intercom/Text sent etc;can add oil sensor/temperature sensor/POS/LED Advertis ement Panel;
- 15. Support SMS remote configure/ control device;
- 16. OTA(On-The-
- Air) Device automatically upgrade function, can upgrade to updated version, maintenance is more convenient.
- 17. Support voice call function.
- 18. Support IOS/Android Phone Remote monitor

## PC Software interface for gps tracking



### **Android/IOS APP Monitor**



#### Server software interface



# **Application**



# **Good Relationship with our Customers**









For more information pls feel free to contact Amily:

**Email:** overseasales-2@rcmcctv.com

**Skype:** rcmcctvsales2

QQ: 2355778097

**MB/whatsapp:** +86 18929314790