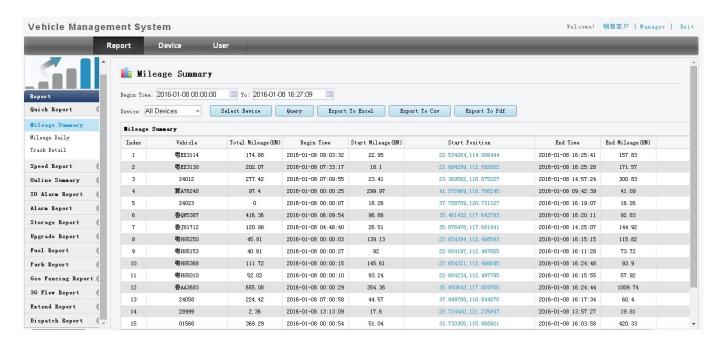

put + 8CH IO alarm input ), 2CH independent alarm output.
- 9. Support 2 CAN interfaces.
- 10. Support HDD heating functions, can work in harsh environment.
- 11. Support GPS/BD/G-Sensor Extension modul;
- 12. Realize real-time monitor through 3G/4G;
- 13. Support WIFI module, can download data automatically.
- 14 Support Broadcast/Intercom/Text sent etc;can add oil sensor/temperature sensor/POS/LED Advertis ement Panel;
- 15. Support SMS remote configure/ control device;
- 16. OTA(On-The-
- Air) Device automatically upgrade function, can upgrade to updated version, maintenance is more convenient.
- 17. Support voice call function.
- 18. Support IOS/Android Phone Remote monitor

## PC Software interface for gps tracking



### **Android/IOS APP Monitor**



#### Server software interface



# **Application**



# **Good Relationship with our Customers**









For more information pls feel free to contact Amily:

**Email:** overseasales-2@rcmcctv.com

**Skype:** rcmcctvsales2

QQ: 2355778097

**MB/whatsapp:** +86 18929314790