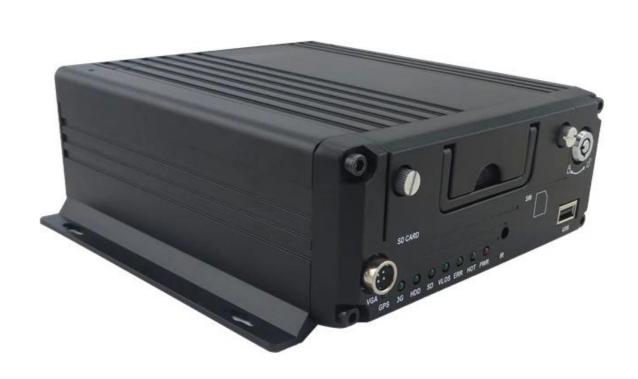

# 4G LTE 3G WIFI RJ45 all supported 4ch AHD 720P mobile dvr for vehicle Support IOS/Android Phone Remote monitor

| Item                |                          | Parameter                                                                                                                                                                                                                                                                                          |
|---------------------|--------------------------|----------------------------------------------------------------------------------------------------------------------------------------------------------------------------------------------------------------------------------------------------------------------------------------------------|
| OS                  |                          | Linux                                                                                                                                                                                                                                                                                              |
| Language            |                          | English/Chinese/Customized                                                                                                                                                                                                                                                                         |
| Video Compression   |                          | H.264 Compression                                                                                                                                                                                                                                                                                  |
| OSD                 |                          | Overlays information such as date time and vehicle ID                                                                                                                                                                                                                                              |
| GUI                 | Graphical User Interface | Setup system parameters with the remote control.                                                                                                                                                                                                                                                   |
| Video Record System | Video Input              | 4CH 720P AHD input/SD input/mixed input, aviation connector, 1.0Vp-p, $75\Omega$                                                                                                                                                                                                                   |
|                     | Video Output             | 2CH CVBS+ VGA output for optional,<br>1.0Vp-p, 75Ω,Aviation,Support 1CH Full Screen,<br>4CH Screen view                                                                                                                                                                                            |
|                     | Preview                  | Support 1 channel and 4 channels preview.,<br>Support Manual/Alarm Trigger full screen preview                                                                                                                                                                                                     |
|                     | Resolution               | 720P/D1/HD1/CIF,<br>MAX:4 channels 720P and 4 channels D1                                                                                                                                                                                                                                          |
|                     | Image Quality            | 0-7 levels, 0 is the highest level.                                                                                                                                                                                                                                                                |
|                     | Video Standard           | PAL: 100f/s , CCIR625 line,50field; NTSC: 120f/s, CCIR525 line,60field; CIF: 256Kbps ~ 1.5Mbps, 8 level video quality optional; HD1: 600Kbps ~ 2.5Mbps, 8 level video quality optional; D1: 800Kbps ~ 3Mbps, 8 level video quality optional; 720P: 4Mbps-6Mbps, multi level video quality optional |
|                     | Record Mode              | The default setting is auto recording after power on. Timed recording, alarm trigger recording and manual recording are supported.                                                                                                                                                                 |

# **Main Features**

1. HIS Solution, H.264 Compression, support 4CH 720P AHD input/ 4CH analog standard definition Camera input/2CH HD  $\pm$  2CH SD mixed input;

- 2. 3CH video output (2CH CVBS video, support front&rear panel output; VGA output for optional.)
- 3. Exclusive pre-