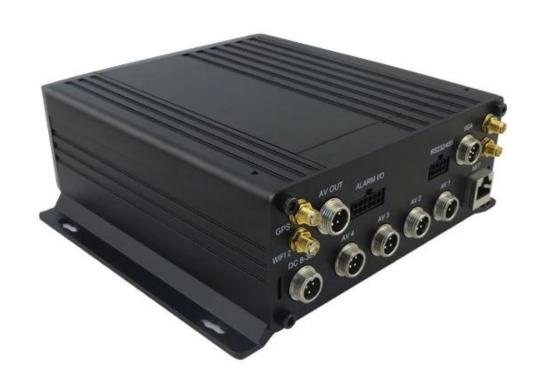

| Audio Input                           | 4CH Aviation Plug Input                                                                      |
|---------------------------------------|----------------------------------------------------------------------------------------------|
| Audio Output                          | 2CH,headphone connect at front panel,                                                        |
|                                       | BNC Connect on Back panel                                                                    |
| Compression                           | G.726 compression, 8KB/s speed                                                               |
|                                       | 7CH Alarm Input,1CH AD Input,                                                                |
|                                       | impulse speed input,Alarm Linkage                                                            |
|                                       | 2CH Alarm Output, Support Light/                                                             |
|                                       | Sound alarm sensor,Oil/Power cut off                                                         |
|                                       | 3CH RS232, POS/Fuel Sensor/                                                                  |
|                                       | LED Advertisement Connection                                                                 |
|                                       | 2CH 485 Interface, Connect PTZ Camera                                                        |
|                                       | 2CH CAN interface                                                                            |
| n                                     | Support Built in 3G transmission,                                                            |
|                                       | WCDMA, CDMA2000,GPRS, EDGE□                                                                  |
|                                       | Built in 4G module optional, TDD-LTE, FDD-LTE                                                |
|                                       | Support Built GPS/BD Module                                                                  |
|                                       | Max 2.5" 2TB HDD                                                                             |
| SD Card                               | Max 128GB SD Card Mirror Recording Keep Data Safety                                          |
| Update                                | Support USB Updating, SD Card Updatin,<br>OTA Remote Updating                                |
| File Format                           | H.264                                                                                        |
|                                       | Special FAT32 File System                                                                    |
| · · · · · · · · · · · · · · · · · · · | USB Interface on Front Panel for                                                             |
| COD                                   | data back up by U Disk,Hard Disk                                                             |
| Video Search                          | Search By Record Time/Record Type etc                                                        |
| Playback                              | Max support 4CH Replay /Stop/Fast/Slow at same time                                          |
|                                       | Support forward and backward                                                                 |
|                                       | play at the speed of: x 2,x4,x8,x16.                                                         |
|                                       | User/Admin 2 Level Different Password                                                        |
|                                       | Support voice call each other                                                                |
| Serial Expand                         | Support LED Advertisement Panel Oil Sensor                                                   |
|                                       | POS[Bus Station Broadcaster[] Car OBD,ect.external dev                                       |
| Power Management                      | Wide Voltage.Support Timed/Delay off                                                         |
|                                       | DC:+6V - +36V                                                                                |
| <u> </u>                              | Working ∏5W                                                                                  |
|                                       | -20°C - +70°C                                                                                |
|                                       | 20% - 80%                                                                                    |
| -                                     |                                                                                              |
| Size                                  | 200 □D□* 187□W□* 62□H□ mm                                                                    |
|                                       |                                                                                              |
|                                       | Audio Output  Compression  HDD  SD Card  Update  File Format  File System  USB  Video Search |

allocate File System protect data completeness, prevent SD Card fragment, ensure date stablely and c ompletely.

- 4. 8-36V wide voltage with low power consumption.
- 5. Unique UPS Technology ensures the integrality of record when power failure occurs, even can for 8-10s.
- 6. HDD+SD Card Storage (Support 2.5" HDD, max 128G SD Card) protect from Shock & Dust damage ;support USB port data backup and device update;
- 7. Support 2 USB interfaces, data backup and device upgrade.
- 8. Support 9CH alarm input (1CH analog input + 8CH IO alarm input ), 2CH independent alarm output.
- 9. Support 2 CAN interfaces.
- 10. Support HDD heating functions, can work in harsh environment.
- 11. Support GPS/BD/G-Sensor Extension modul;
- 12. Realize real-time monitor through 3G/4G;
- 13. Support WIFI module, can download data automatically.
- 14 Support Broadcast/Intercom/Text sent etc;can add oil sensor/temperature sensor/POS/LED Advertis ement Panel;
- 15. Support SMS remote configure/ control device;
- 16. OTA(On-The-
- Air) Device automatically upgrade function, can upgrade to updated version, maintenance is more convenient.
- 17. Support voice call function.
- 18. Support IOS/Android Phone Remote monitor