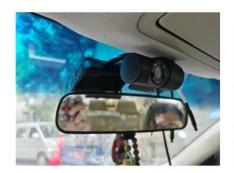

Management Platform

Using CMSV6 and Richmor platform for fleet management. Support Android app, PC client, IOS client to remotely view. Support API/SDK integration.

Easy Installation

Simple wire bunch, use 3M glue to be pasted to windshield.

Easy installation only take 1/5 of normal time. Save time and labor cost.