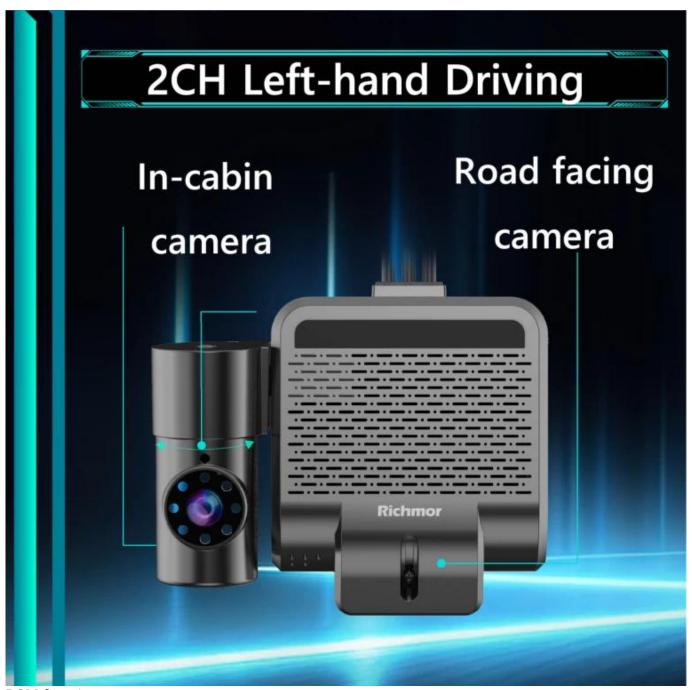

# Internal GPS Dashcam

Flexible angle

**Built in GPS** 

Antenna

In-cabin camera

Richmon

Road facing camera

DSM function

DSM stands for driver status monitoring. Detection including **smoking**, **calling**, **distraction**, **fatigue**, **leaving seat**, etc.

ADAS function

ADAS stands for advanced driving assistance system. It detects potential collision or danger through front view and gives pre-warning to driver. Detection includes forward collision warning(**FCW**), lane departure warning(**LDW**), headway monitoring warning(**HMW**).