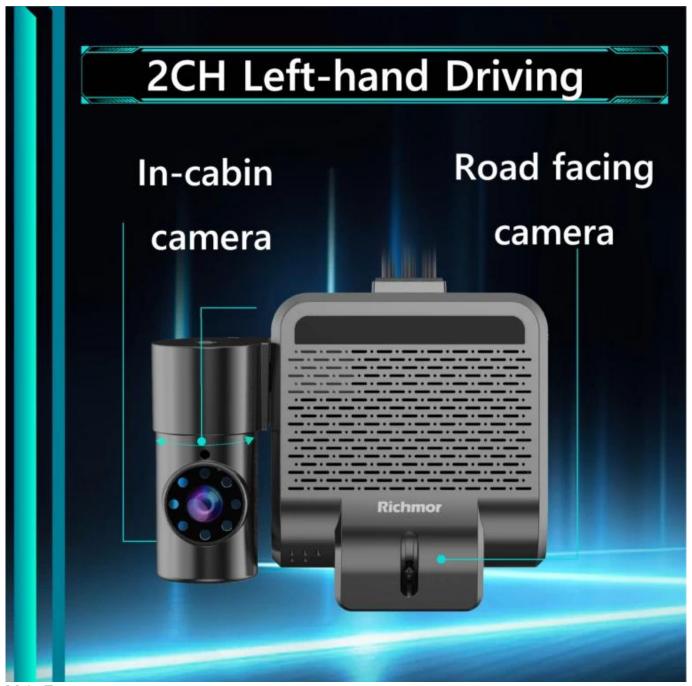

# Internal GPS Dashcam

Flexible angle

**Built in GPS** 

Antenna

In-cabin camera

Richmon

Road facing camera

DSM function