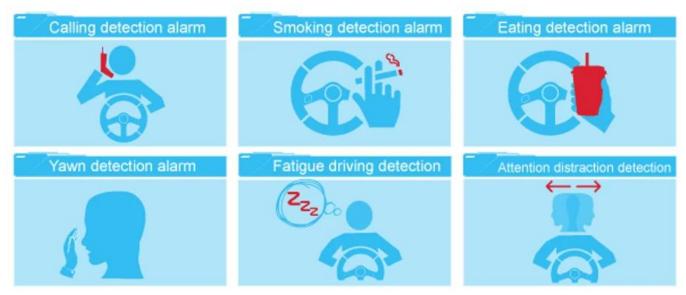

DSM stands for driver status monitoring. Detection including **smoking**, **calling**, **distraction**, **fatigue**, **leaving seat**, etc.

ADAS function

ADAS stands for advanced driving assistance system. It detects potential collision or danger through front view and gives pre-warning to driver. Detection includes forward collision warning(**FCW**), lane departure warning(**LDW**), headway monitoring warning(**HMW**).