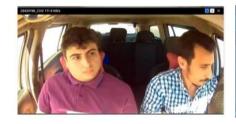

DSM stands for driver status monitoring. Detection including **smoking**, **calling**, **distraction**, **fatigue**, **leaving seat**, etc.

ADAS function

ADAS stands for advanced driving assistance system. It detects potential collision or danger through front view and gives pre-warning to driver. Detection includes forward collision warning(**FCW**), lane departure warning(**LDW**), headway monitoring warning(**HMW**).