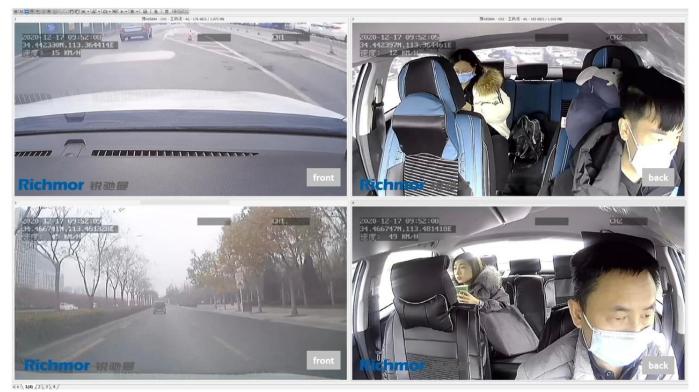

DSM stands for driver status monitoring. Detection including **smoking**, **calling**, **distraction**, **fatigue**, **leaving seat**, etc.

ADAS function

ADAS stands for advanced driving assistance system. It detects potential collision or danger through front view and gives pre-warning to driver. Detection includes forward collision warning(**FCW**), lane departure warning(**LDW**), headway monitoring warning(**HMW**).