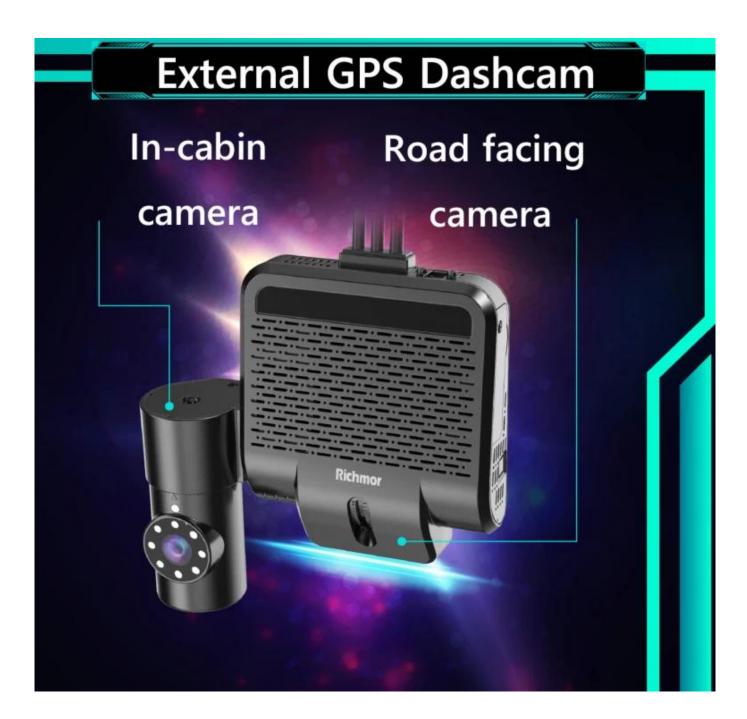

# Internal GPS Dashcam

Flexible angle

**Built in GPS** 

Antenna

In-cabin camera

Richmon

Road facing camera

DSM function