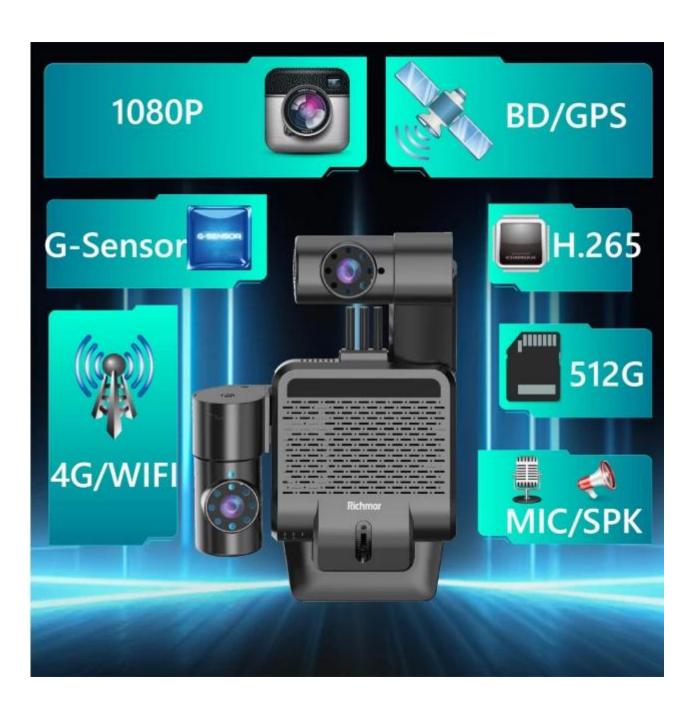

#### Main Features

- 1) AI-Powered, ADAS, DSM All-in-one terminal
- 2) Max 4CH AHD H.265 video recording
- 3) Easy installation, Max 3CH IO alarm input, 1CH RS232.
- **4)** 4G remote management with free platform software
- **5)**Built-in G-SENSOR module can realize automatic alarm uploading of abnormal vibration, rollover, impact and emergency brake.
- **6** ) Alarm video, photos attachments upload, Data Analysis reports.
- 7) TTS, WIFI hotspot, OTA upgrade, etc.
- **8)** Driver face recognition function—check attendance driver, avoid Non-compliant driver operations, etc.