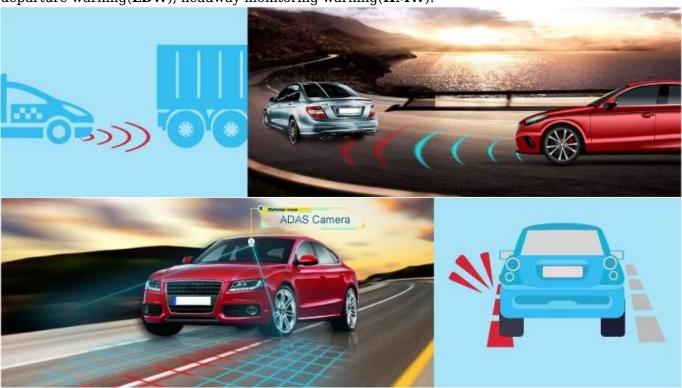

DSM stands for driver status monitoring. Detection including **smoking**, **calling**, **distraction**, **fatigue**, **leaving seat**, etc.

ADAS function

ADAS stands for advanced driving assistance system. It detects potential collision or danger through front view and gives pre-warning to driver. Detection includes forward collision warning(**FCW**), lane departure warning(**LDW**), headway monitoring warning(**HMW**).