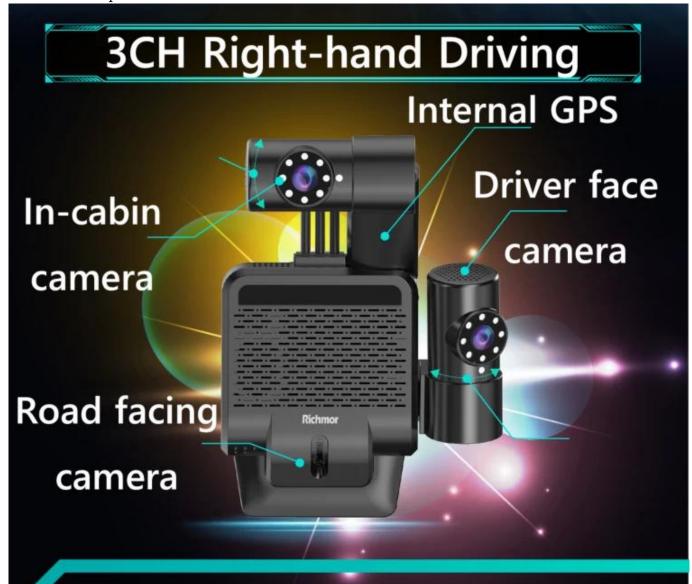

# Internal GPS Dashcam

Flexible angle

**Built in GPS** 

Antenna

In-cabin camera

Richmon

Road facing camera

DSM function

DSM stands for driver status monitoring. Detection including **smoking**, **calling**, **distraction**, **fatigue**, **leaving seat**, etc.

ADAS function

ADAS stands for advanced driving assistance system. It detects potential collision or danger through front view and gives pre-warning to driver. Detection includes forward collision warning(**FCW**), lane departure warning(**LDW**), headway monitoring warning(**HMW**).