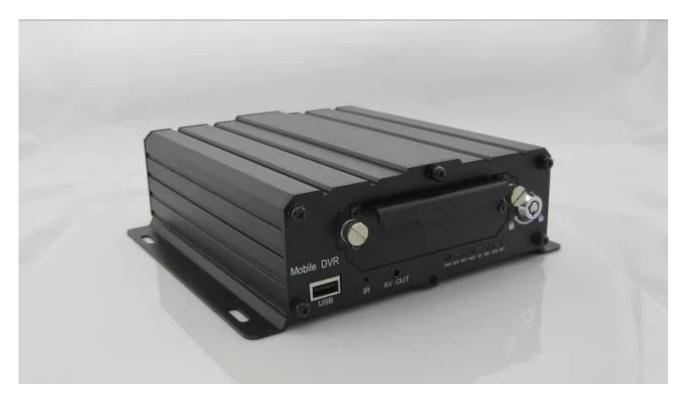

## 4Channel HDD Mobile DVR For Vehicle With 3G GPS Tracking In Google Map (RCM-

## **HDD Mobile DVR**'s Specification:

- 1. Superhigh anti-shock, water-proof, dust-proof functions, easy installation
- Support double data backup (Very Safe)
   6 Alarm Line, Record left turn, right turn and brake
- 4. Control fuel off/on remotely
- 5. Over-load, over-current, reverse, ESD, power-off protection
- 6. Antomatic ON/OFF setup, can set many time periods.

#### **HDD Mobile DVR**'s Pictures:





## HDD Mobile DVR's Paramter:

| Item                  | Parameter                                                                                                          |
|-----------------------|--------------------------------------------------------------------------------------------------------------------|
| A&V Input             | 4 channel, aviation connector                                                                                      |
| A&V Output            | 1 channel, aviation connector                                                                                      |
| Video compression     | H.264                                                                                                              |
| Resolution            | D1/HD1/CIF selectable