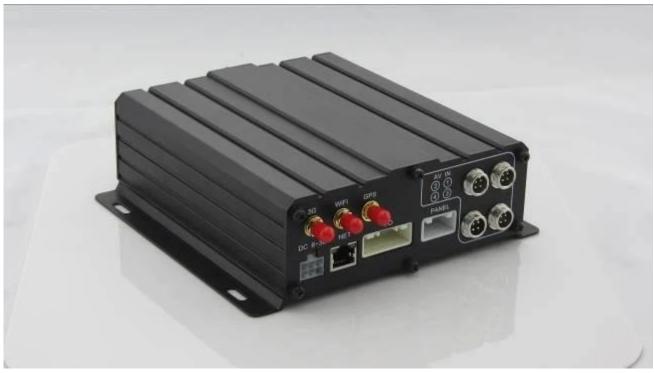

## 4Channel HDD Mobile DVR For Vehicle With 3G GPS Tracking In Google Map (RCM-

## **HDD Mobile DVR**'s Specification:

- 1. Superhigh anti-shock, water-proof, dust-proof functions, easy installation
- Support double data backup (Very Safe)
   6 Alarm Line, Record left turn, right turn and brake
- 4. Control fuel off/on remotely
- 5. Over-load, over-current, reverse, ESD, power-off protection
- 6. Antomatic ON/OFF setup, can set many time periods.

#### **HDD Mobile DVR**'s Pictures:





## HDD Mobile DVR's Paramter:

| Item                  | Parameter                                                                                                          |
|-----------------------|--------------------------------------------------------------------------------------------------------------------|
| A&V Input             | 4 channel, aviation connector                                                                                      |
| A&V Output            | 1 channel, aviation connector                                                                                      |
| Video compression     | H.264                                                                                                              |
| Resolution            | D1/HD1/CIF selectable