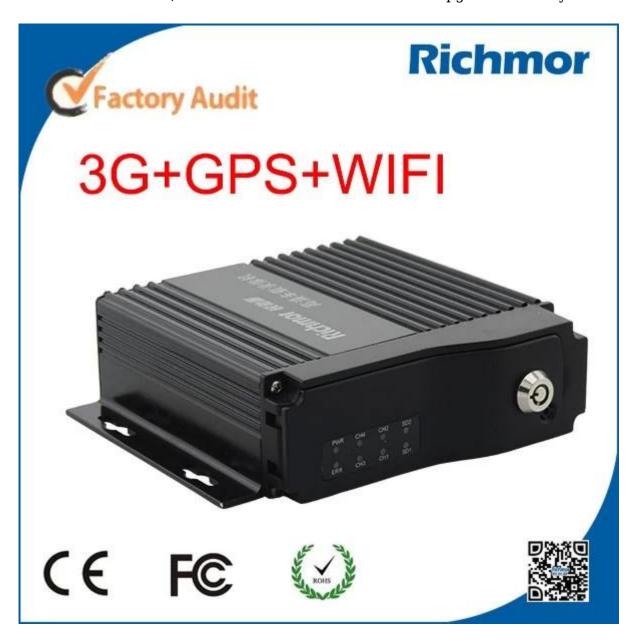

## 4Ch 720P sd card ahd 3G mobile dvr 3G / 4G WIFI GPS G-sensor Vehicle MDVR For Truck Bus Taxi Car(RCM-MDR210)

## **AHD Mobile DVR's Specification:**

- 1.SD Card Mobile DVR, SD Card Locked for protecting the video for analyze the complete the recording.
- 2.GPRS/3G/4G GPS for optional
- 3. Support alarming, PTZ control, LED advertisement, broadcast, Text scheduling, talk backing(driver to the head office)
- 4.RJ45port: Real time monitoring if no 3G.
- 5. Support mobile phone monitoring(iPhone, iPad, Android)
- 6. Function Extended, Function customized and software upgrade remotely

#### **AHD Mobile DVR's Parameter:**

| Item       | Parameter                     |
|------------|-------------------------------|
| A&V Input  | 4 channel, aviation connector |
| A&V Output | 1 channel, aviation connector |

| Video compression format | H.264                                                 |
|--------------------------|-------------------------------------------------------|
| Resolution               | AHD/D1/HD1/CIF adjusted                               |
| Video Frame              | PAL & NTSC adjusted                                   |
| Recording                | Fire recording, time recording, alarm recording       |
| Storage                  | SD card up to 256GB                                   |
| Alarm                    | 1CH alarm; alarm and recording at the same time       |
| Vehicle recording        | Showing the Time, license No., Route, Driver          |
| Wireless Transmission    | Support GPRS/3G                                       |
| System Protection        | Saving the recording data when the power off          |
| GPS                      | Support built-in GPS                                  |
| Battery                  | Wide Voltage Range: 6V~48V, Instantaneous voltage 70V |
| Power                    | 2.4W                                                  |
| System                   | Embedded Linux System                                 |
| Working environment      | Working temperature: -20C°to 70C°                     |
| Dimensions               | 180mm*145mm*45mm 1KG                                  |