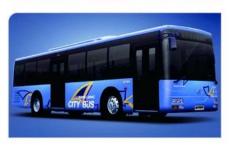

## 4Ch 720P sd card ahd 3G mobile dvr 3G / 4G WIFI GPS G-sensor Vehicle MDVR For Truck Bus Taxi Car(RCM-MDR210)

## PART OF THE CASE

AHD Mobile DVR's Certification:Related Products: Vehicle Mobile DVR For Bus/Taxi/Car/Truck
Mobile DVR'Packing

- 1. FedEx/DHL/UPS/TNT for samples, Door-to-Door;
- 2. Delivery Time: 3-7 days for samples; negoniation for batch goods.