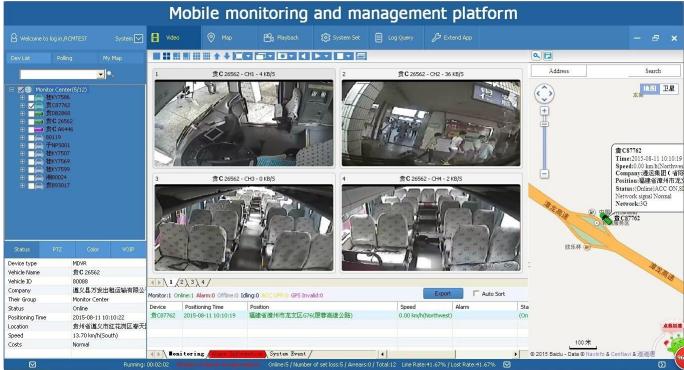

|
| System Protection        | Saving the recording data when the power off          |
| GPS                      | Support built-in GPS                                  |
| Battery                  | Wide Voltage Range: 6V~48V, Instantaneous voltage 70V |
| Power                    | 2.4W                                                  |
| System                   | Embedded Linux System                                 |
| Working environment      | Working temperature: -20C°to 70C°                     |
| Dimensions               | 180mm*145mm*45mm 1KG                                  |



AV Input Cables



AV Output Cable



Power Cable



IO Cables



3G Antenna



GPS Antenna



Remote Control



CD (Manual & Software inside)

### AHD mobile DVR's Powerful Software and Cases:





**Application** 

## PART OF THE CASE



















AHD Mobile DVR's Certification:Related Products: Vehicle Mobile DVR For Bus/Taxi/Car/Truck
Mobile DVR'Packing



- 1. FedEx/DHL/UPS/TNT for samples, Door-to-Door;
- 2. Delivery Time: 3-7 days for samples; negoniation for batch goods.

## Payment Terms:

- 1. Payment: T/T, Western Union, PayPal; 30% deposits; 70% balance before delivery.
- 2. MOQ: 1pcs
- 3. Warranty: 1 years
- 4. Package Informations: 1 pcs per box, brand packing, netural packing and customized packing

## Why Choosing Us?

- 1.We are Alibaba Assessed 3 years Gold Supplier.
- 2.We are a factory manufacturing, best production capability ,best quality control, B est Service .
- 3.Inspected by the Inspection Institution of Bureau Veritas Certification.
- 4.100% QC insp