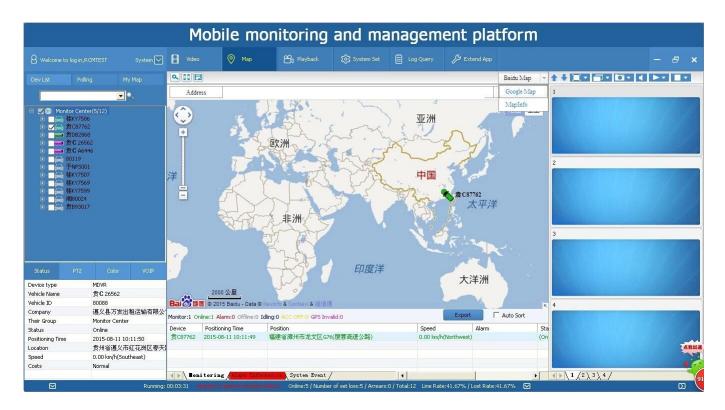

|
| System Protection        | Saving the recording data when the power off          |
| GPS                      | Support built-in GPS                                  |
| Battery                  | Wide Voltage Range: 6V~48V, Instantaneous voltage 70V |
| Power                    | 2.4W                                                  |
| System                   | Embedded Linux System                                 |
| Working environment      | Working temperature: -20C°to 70C°                     |
| Dimensions               | 180mm*145mm*45mm 1KG                                  |



AV Input Cables



AV Output Cable



Power Cable



IO Cables



3G Antenna



GPS Antenna



Remote Control



CD (Manual & Software inside)

### AHD mobile DVR's Powerful Software and Cases:





**Application** 

## PART OF THE CASE



















AHD Mobile DVR's Certification:Related Products: Vehicle Mobile DVR For Bus/Taxi/Car/Truck
Mobile DVR'Packing



- 1. FedEx/DHL/UPS/TNT for samples, Door-to-Door;
- 2. Delivery Time: 3-7 days for samples; negoniation for batch goods.

## Payment Terms:

- 1. Payment: T/T, Western Union, PayPal; 30% deposits; 70% balance before delivery.
- 2. MOQ: 1pcs
- 3. Warranty: 1 years
- 4. Package Informations: 1 pcs per box, brand packing, netural packing and customized packing

## Why Choosing Us?

- 1.We are Alibaba Assessed 3 years Gold Supplier.
- 2.We are a factory manufacturing, best production capability ,best quality control, B est Service .
- 3.Inspected by the Inspection Institution of Bureau Veritas Certification.
- 4.100% QC in