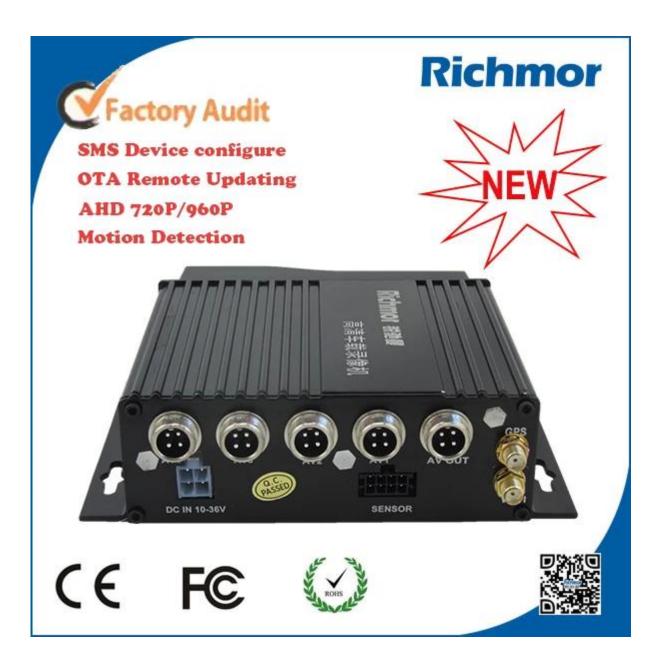

#### RCM-MDR210 Parameter Sheet

Item **Parameter** 

os Linux Language Chinese/English/Customized

**Video Compression** H.264

**Alarm Input** 

OSD Overlays information such as date time and vehicle ID Graphical User Interface Setup system parameters with the remote control. Video Record System Video Input 4CH 720P AHD input, aviation connector, 1.0Vp-p,  $75\Omega$ 

Video Output 1 CVBS, 1.0Vp-p, 75Ω, Aviation, Support 1CH Full Screen, 4CH Screen

Support 1 channel and 4 channels preview., Support Manual/Alarm Trigger full screen preview Preview

Resolution 720P/D1/HD1/CIF, MAX:4 channels of 720P and 4 channels of D1

Record Mode The default setting is auto recording after power on. Timed recording, alarm trigger recording and manual recording are supported.

Audio Audio Input 4CH ,Aviation Plug

**Audio Output** 1CH, Aviation Plug

Compression G.726 compression, 8KB/s speed 3Ch Alarm Input, kinds of alarm linkage support

**Alarm Output** 1CH Alarm Output Position

Support Built GPS/BD Module

G-Sensor Support G-sensor SD Dual SD Card, each max 128GB SD Card loop recording Storage