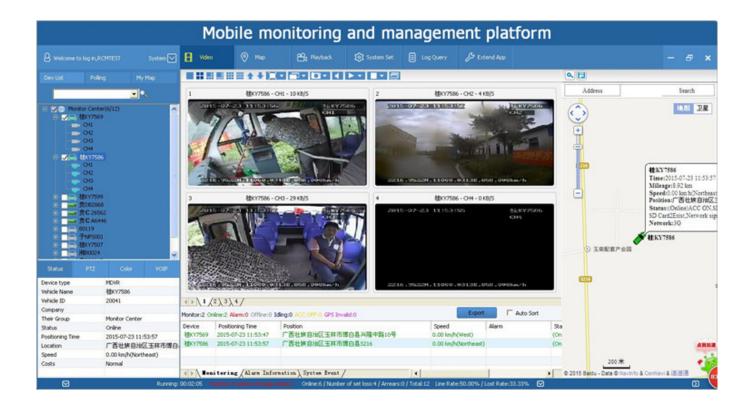

port Built GPS/BD Module

G-Sensor Support G-sensor SD Dual SD Card, each max 128GB SD Card loop recording Storage

> Upgrade **Support SD Card updating**

File Format .H264

Special FAT32 File System File System

Video Playback Video Search Search By Record Time/Record Type etc Playback Max support 4CH Replay /Stop/Fast/Slow at same time Support forward and backward play at the speed of: x 2,x4,x8,x16. Voltage & Power **Power Management** Wide Voltage.Support Timed/Delay off Voltage Input DC:+10V ~ +36V Voltage Output +12V~2.5A,+5V~2.5A **Power Consumption** Normal Working <5W -20°C to +70°C **Working Environment Temperature** Humidity 20% to 80% User/Admin 2 Level Different Password Security Password 112(W) x36(H) x138(D) mm others Size **Net Weight** 

## **Player software interface**



#### **Application**

Widely used in passenger car,bus,taxi,school bus,lorry,dangerous vehicle, personal car and s hip etc.









**Buying Guides** 

## **Packaging**

1 unit with all standard accessories such as AV Cables/IO Cable/Power Cable/Key etc

Neutral paper box or Color paper box with Logo Richmor printed, also welcome customized package.





Richmor Brand Package

Standard Package

## Shipping

Strong cooperated with DHL/UPS Etc for fast and safety delivery.

- a. 2-5 days after payment cleared for sample order.
- b. 5-10 days after payment cleared depends on order quantity for bulk order.

### **Payment**



#### Service

1. Well Trained Sales team and engineers for fast and professional supoprt

#### 2.0EM/ODM Service



### **CUSTOMER SATISFACTION**

- Excellent Aftersal