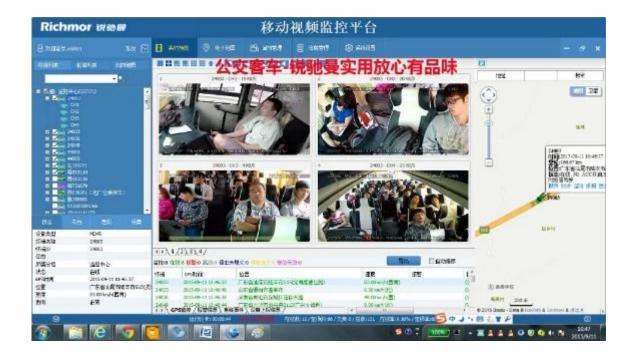

### **Richmor surveillance GUI**

The main menu includes: Search, System setup, Rec setup, Network setup, Alarm setup, Peripheral setup, System Tools, System Information, as below:

### **Richmor Mobile DVR Mileage Summary**

### Remote Viewing Surveillance 3G 4G WIFI GPS Mobile DVR Taxi solution