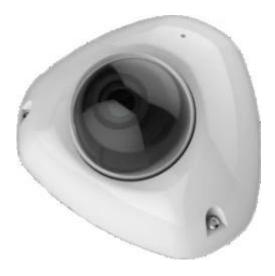

### **Accessory Million Pixels HD Vehicle IP camera**

### **IP Camera Features**

1/2.86°2.36MP Panasonic progressive scan CMOS, Support H.264 compression, Color 0.01 Lux @ 30IRE, F1.4 black and white 0.005Lux @ 30IRE, F1.4, Max resolution:1920\*1080@25/30fps; Three stream: 1 080p+Full D1+CIF, Support distortion image correction, wide dynamic, 3D filter and digital noise reduction; BNC, builtin audio MIC collection, 10/100M network port, DC12V interface, 2.8 lens. Working temperature: -20-- 60 °C.