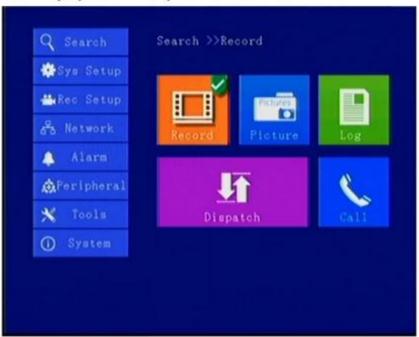

### **Richmor surveillance GUI**

The main menu includes: Search, System setup, Rec setup, Network setup, Alarm setup, Peripheral setup, System Tools, System Information, as below: