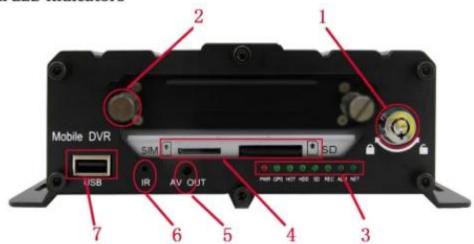

n; Support GPS/BD/G-SENSOR; High Reliability Aviation Connectors, High Cost Performance with reliable stability, simple and clear operation menu.

| RCM-MDR 7105 Series |                                  |  |
|---------------------|----------------------------------|--|
| Model NO.           | Function                         |  |
| RCM-MDR7105WGXX     | 3G, GPS, G-Sensor, IPC           |  |
| RCM-MDR7105FGXX     | 3G, 4G, GPS, G-Sensor, IPC       |  |
| RCM-MDR7105WGWX     | 3G, WIFI, GPS, G-Sensor, IPC     |  |
| RCM-MDR7105FGWX     | 3G, 4G, WIFI, GPS, G-Sensor, IPC |  |

### **Detail pictures**



Remote Viewing Surveillance 5ch GPS WIFI 3G 4G HDD Mobile DVR/ NVR with 1 CH IPC



Remote Viewing Surveillance 5ch GPS WIFI 3G 4G HDD Mobile DVR/ NVR with 1 CH IPC

### Fron LED Indicators



### **Back Panel IO Indicators**



### **Richmor surveillance GUI**

The main menu includes: Search, System setup, Rec setup, Network setup, Alarm setup, Peripheral setup, System Tools, System Information, as below:



### **RCM-MDR7105 Parameter Sheet**

| Item                  |                          | Parameter                                                                                                                                                                                                                                                                                                       |
|-----------------------|--------------------------|----------------------------------------------------------------------------------------------------------------------------------