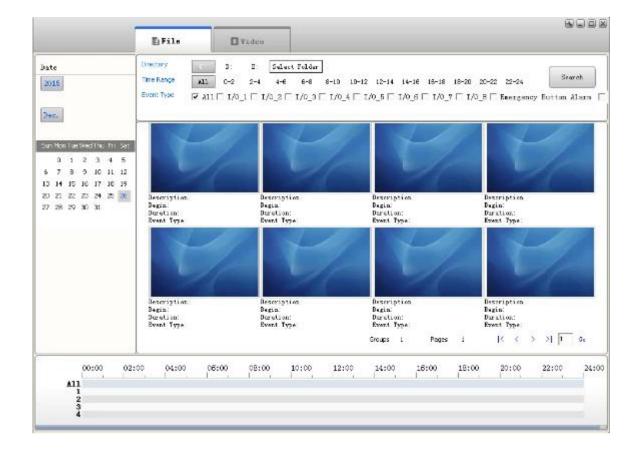

| Storage             | SD Card             | Max 128GB SD Card Mirror Recording Keep Data Safety                    |
|---------------------|---------------------|------------------------------------------------------------------------|
|                     | Update              | Support USB Updating, SD Card Updating,                                |
|                     |                     | OTA Remote Updating                                                    |
|                     | File Format         | H.264                                                                  |
|                     | File System         | Special FAT32 File System                                              |
|                     | USB                 | USB Interface on Front Panel for                                       |
|                     |                     | data back up by U Disk,Hard Disk                                       |
| Record Replay       | Video Search        | Search By Record Time/Record Type etc                                  |
|                     | Playback            | Max support 4CH Replay /Stop/                                          |
|                     |                     | Fast/Slow at same time                                                 |
|                     |                     | Support forward and backward                                           |
|                     |                     | play at the speed of: x 2,x4,x8,x16.                                   |
| Security            |                     | User/Admin 2 Level Different Password                                  |
| Optional Functions  | Voice Call          | Support voice call each other                                          |
|                     | TTS Voice Broadcast | Support TTS voice broadcast function.                                  |
|                     | Serial Expand       | Support LED Advertisement Panel□                                       |
|                     |                     | Oil Sensor□POS□Bus Station Broadcaster□                                |
|                     |                     | Car OBD,etc. external device                                           |
| Voltage & Power     | Power Management    | Wide Voltage.Support Timed/Delay off/                                  |
|                     |                     | over-load/Reversing connection/voltage shortage/<br>short circuit etc. |
|                     |                     | Short circuit etc.                                                     |
|                     | Input Voltage       | DC:+6V - +36V                                                          |
|                     | Power               | Working □5W                                                            |
| Working Environment | Temperature         | -20°C - +70°C                                                          |
|                     | Humidity            | 20% - 80%                                                              |
| Others              | Size                | 200 [D[* 187[W]* 62[H] mm                                              |
|                     | Weight              | 1.90 Kg                                                                |