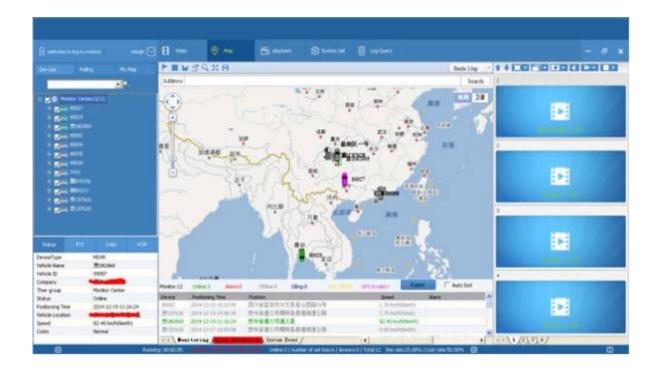

OTG device upgrade automatically, , device can automatically upgrade version update, maintenance is more convenient
- 15. Support IOS/Android Phone Remote monitor
- 16. High reliability aviation connectors, high cost performance, stable and reliable.

### **Accessory Million Pixels HD Vehicle IP camera**



### **IP Camera Features**

1/2.86°2.36MP Panasonic progressive scan CMOS, Support H.264 compression, Color 0.01 Lux @ 30IRE, F1.4 black and white 0.005Lux @ 30IRE, F1.4, Max resolution:1920\*1080@25/30fps; Three stream: 1 080p+Full D1+CIF, Support distortion image correction, wide dynamic, 3D filter and digital noise reduction; BNC, builtin audio MIC collection, 10/100M network port, DC12V interface, 2.8 lens. Working temperature: -20-- 60 °C.

Player software interface (CMSV6 In PC)



### **CMSV6 In Mobile Phone.**

Have all in the palm of your hand

Real-time monitoring via Mobile Phone --Support iPhone, Android, iPad system







### **Richmor Mobile DVR Mileage Summary**



### Remote Viewing Surveillance 3G 4G WIFI GPS Mobile DVR Taxi solution

#### Richmor 锐驰娜





#### 助能特点 Features





### **Application**

Widely used in passenger car, bus, taxi, school bus, lorry, dangerous vehicle, personal car and ship etc.



## **Buying Guides**

# **Packaging**

1 unit with all standard accessories such as AV Cables/IO Cable/Power Cable/Key etc





Richmor Brand Package

Standard Package

### **Shipping Info**

### **Estimated Shipping Time**

- a. 3-5 working days after payment cleared for sample order.
- b. 5-10 working days after payment cleared depends on order qua