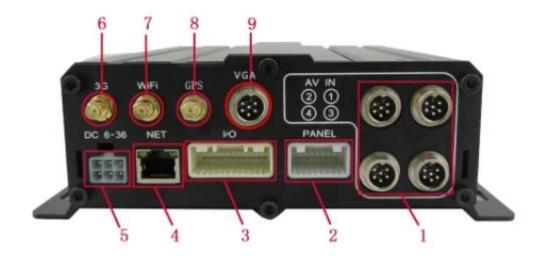

iability Aviation Connectors, High Cost Performance with reliable stability, simple and clear operation menu.

| RCM-MDR 7105 Series |                                  |  |
|---------------------|----------------------------------|--|
| Model NO.           | Function                         |  |
| RCM-MDR7105WGXX     | 3G, GPS, G-Sensor, IPC           |  |
| RCM-MDR7105FGXX     | 3G, 4G, GPS, G-Sensor, IPC       |  |
| RCM-MDR7105WGWX     | 3G, WIFI, GPS, G-Sensor, IPC     |  |
| RCM-MDR7105FGWX     | 3G, 4G, WIFI, GPS, G-Sensor, IPC |  |

### **Detail pictures**



Remote Viewing Surveillance 5ch GPS WIFI 3G 4G HDD Mobile DVR/ NVR with 1 CH IPC



Remote Viewing Surveillance 5ch GPS WIFI 3G 4G HDD Mobile DVR/ NVR with 1 CH IPC

### Fron LED Indicators



### **Back Panel IO Indicators**



### **Richmor surveillance GUI**

The main menu includes: Search, System setup, Rec setup, Network setup, Alarm setup, Peripheral setup, System Tools, System Information, as below:



### **RCM-MDR7105 Parameter Sheet**

| Item                  |                          | Parameter                                                                                                                                                                                                                                                                                                       |
|-----------------------|--------------------------|----------------------------------------------------------------------------------------------------------------------------------------------------------------------