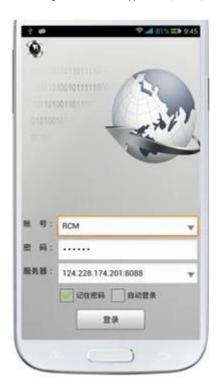

### **CMSV6 In Mobile Phone.**

Have all in the palm of your hand

Real-time monitoring via Mobile Phone --Support iPhone, Android, iPad system