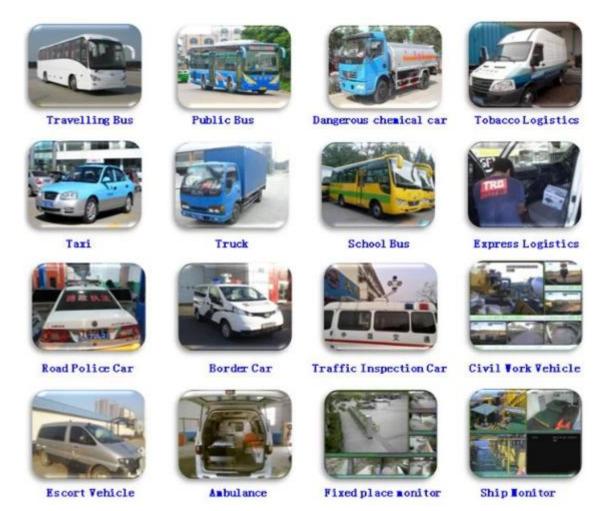

### **Application**

Widely used in passenger car, bus, taxi, school bus, lorry, dangerous vehicle, personal car and ship etc.