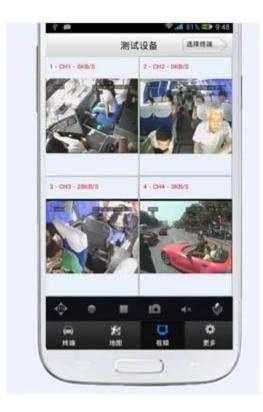

### **Richmor surveillance GUI**

The main menu includes: Search, System setup, Rec setup, Network setup, Alarm setup, Peripheral setup, System Tools, System Information, as below: