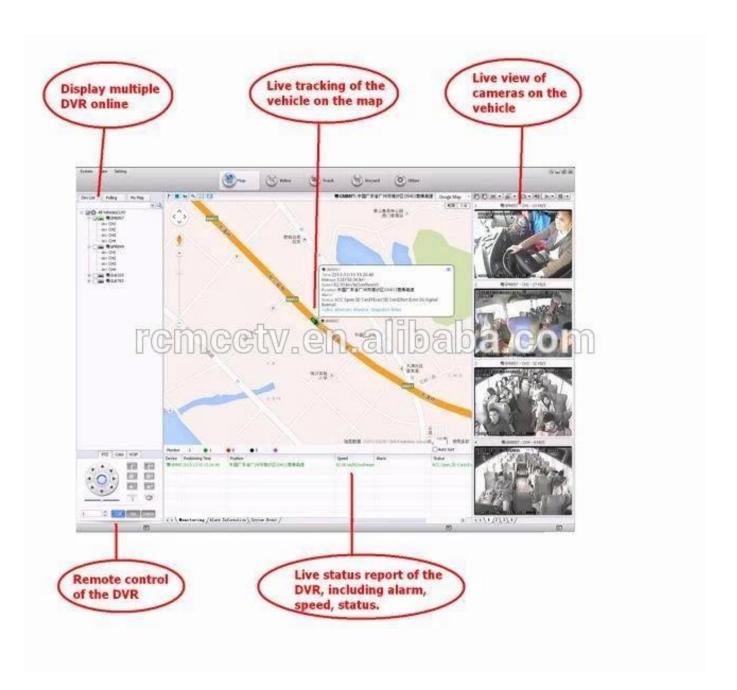

GSM GPS Vehicle Mobile DVR Recorder Powerful Software (PC & Mobile Phone )

在地图上能连续自动以蓝色数标描述需监控车辆的运行路线,自动则新实

行為因工能經濟學的政策等的 對查看车辆的最新位置。監控管理中心还可以在电子地面上远程回放车辆 行驶的历史轨迹记录,重现车辆的行驶过程。 A blue mark in the map show the vehicle driving route automatically and continuous, refresh the Vehicle latest Position.Remote replay the vehicle driving route in map at center office.