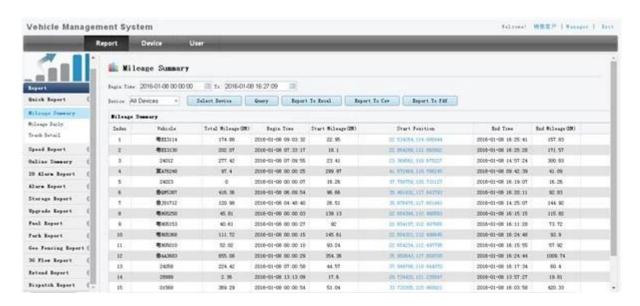

|
|                     | Power Consumption | Normal Working □14W , Stand-by status < 0.5W                      |
|                     | Temperature       | -20°C to +70°C                                                    |
| Working Environment | Humidity          | 20% to 80%                                                        |
|                     | Password          | User/Admin 2 Level Different Password                             |
| Security            | Size              | 112(W) x36(H) x138(D) mm                                          |
| others              | Net Weight        | 360g                                                              |

GSM GPS Vehicle Mobile DVR Recorder Powerful Software (PC & Mobile Phone )





### **Mileage Summary**



### **Richmor Truck Solution**





### 功能特点 Features



采用高压缩比、图像清晰的H.264编码格式,支持开机录像、定时录像及报警装像、支持ACC熄火廷时录像。内窗GPS全球定位系统,可通过3G网络运程查看实时模频,车辆位置,回放历史录像。支持手机远程监控。Adopt H.264 Video Compression, support Auto Recording, Timed Recording, Alarm Recording, also ACC Power on/off Recording, Built-in GPS System, can view the real time video and Vehicle Position, replay Historical Video through 3G, Mobile Phone real time view supported.

具有线路调度,远营监控管理功能:可通过可视化调度指挥、语音广播、 双向对讲、语音遴话等信息交互。及时处理各种事件,比如赛车、车辆故

双向对进、语音通话等信息交互、及助处理各种事件、比如卷牛、牛和麻障、交通事故等。 With Line Scheduling and operation management function;can handle all kinds of emergency thing such as heavy traffic,Vehicle Breakdown,traffic accident through Real time video, Broadcast,Intercom talk back function etc.

在地图上能连续自动以蓝色数标描述需监控车辆的运行路线,自动则新实

行為因工能經濟學