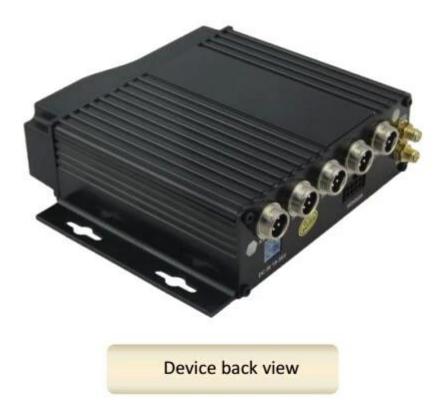

### 4CH real-time 720P Mega Pixel AHD Vehicle Mobile DVR Recorder

### **RCM-MDR210 Series**

### Advantage

- 1. 6-48V Wide Voltage;
- 2. **Mobile Phone Remote monitor** (See Google Map/Video/Listening/Speaking);
- 3. **Motion Detection;Intercom**;LED Panel Control etc;
- 4. Muilt Alarm function optional, SOS button, Door Open alarm; Overspeed Alarm etc;
- 5. **Window pop up when alarm**, start recording and sound reminding at center office;
- 6. **10s pre-recording when alarm** happens, delay time can be set;
- 7. Remote device configuration

### **Picture Shoot**

### 3G mini 4ch sd card car Mobile DVR



3G mini 4ch sd card car Mobile DVR



### **Product Description**

### 3G mini 4ch sd card car Mobile DVR

#### **Features:**

- 1. H.264 Compression Mode, support 4CH real-time 720P Mega Pixel AHD input and Analog Standard Definition camera input;
- 2. Exclusive pre-allocate DVR Special File Systerm Technology, solving repeatedly wipe cause file fragmentation, solving SD Card file system collapse, data loss and cannot find SD CARD and file garbled, ensure the integrity of the data.
- 3. 10-36V Adaptive Wide Voltage input, Super low Power Consumption Design;
- 4. SD card storage ( 2SD cards, Each maximum support 128GB) It can be completely resist car Vibration. Dust and others cause data corruption;
- 5. Support GPS/BD/G-Sensor; High Reliability Aviation Connectors.
- 6. High Cost Performance with reliable stability, simple