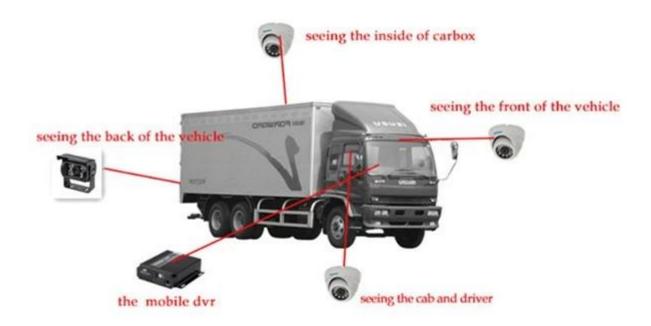

否疲劳驾驶、危险驾驶,车道偏离 并产生报警,从而保障司机驾驶车辆安全运行。

By configuring fatigue tester, monitoring whether the driver is fatigue driving, dangerous driving and lane departure, then generate alarm, so as to ensure the safety driving of the vehicle.

可实时监测油箱的油量状态。油量突然急缩变化时可触发报警。有效防止

平等較倫油事件的发生。 Real Time checking the Oil Tank condition,it will trigger alarm when oil suddenly changed prevent the oil from stolen

通过给货物配置RFID智能电子锁,有效距离内能自动识别、收集货物信息,对货物运输的全过程实现不简新的实时监控、实时股票,使客户能实时掌握货物资向动态。确保货物运输过程中的有效监管。 By RFID Digital E-lock, can automatically identify and collect the goods information with a effective distance, monitor the goods in real time with alarm all the way for customer ensure the goods information and effective handle during vehicle on the way.

内察技术

# The Professional Mobile DVR Solution For Truck



# **Vehicle Mobile DVR Recorder Project**





# Certification





























### **Related Products For Vehicle Mobile DVR**



















### **Cooperation Terms**

**Estimated Shipping Time** 

- 1. Sample order will be delivery in 3-5 working days
- 2. Quantity order can be discussed;

#### **Remarks:**

- 1.Order will be dispatched before next 2 working day after full payment is done,48 hours aging time;
- 2. Related documents will be sent after order is dispatched, please check mail;
- 3.All parcels will be shipped by DHL/TNT/UPS/EMS/FedEx/Air etc according your option;

### **Payment Info**

- 1.T/T; Western Union; Paypal optional;
- 2.30% deposit, balance be paid before delivery

### **Remarks:**

Please sent bank slip when payment done, according this we will