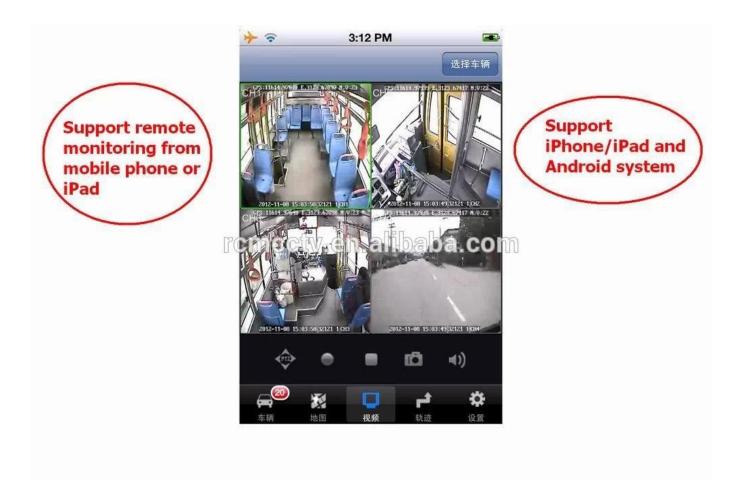

GSM GPS Vehicle Mobile DVR Recorder Powerful Software (PC & Mobile Phone )

### 功能特点 Features

采用高压缩比、图像清晰的H.264编码格式,支持开机录像、定时录像及报警装像、支持ACC熄火廷时录像。内窗GPS全球定位系统,可通过3G网络运程查看实时模频,车辆位置,回放历史录像。支持手机远程监控。Adopt H.264 Video Compression, support Auto Recording, Timed Recording, Alarm Recording, also ACC Power on/off Recording, Built-in GPS System, can view the real time video and Vehicle Position, replay Historical Video through 3G, Mobile Phone real time view supported.