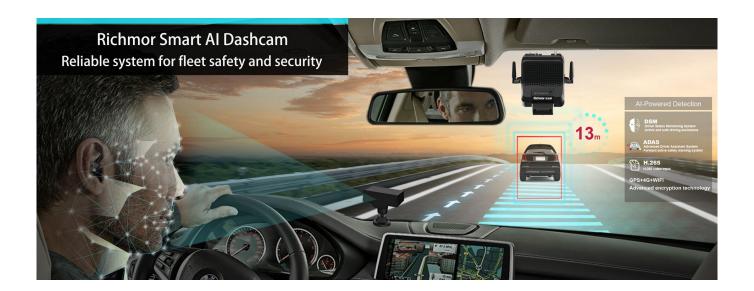

## Richmor All-In-One DSM ADAS AI Vehicle DVR

#### Main Features

- 1) DSM+ADAS AI function.
- 2) H.265 compression, save storage and 3G/4G data traffic cost.
- 3) Easy installation, 1/5 of normal time.
- 4) Integrated speaker, sound pick up, faced forward camera.

#### **DSM** function

DSM stands for driver status monitoring. Detection including smoking, calling, distraction, fatigue, leaving seat, etc.

#### **ADAS** function

ADAS stands for advanced driving assistance system. It detects potential collision or danger through front view and gives pre-warning to driver. Detection includes forward collision warning(FCW), lane departure warning(LDW), headway monitoring warning(HMW).