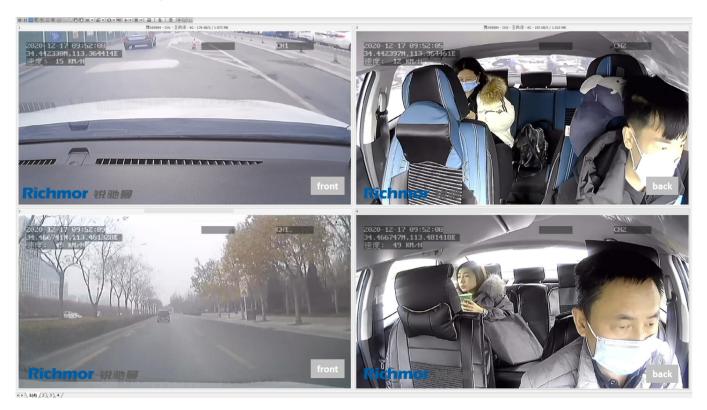

#### **DSM** function

DSM stands for driver status monitoring. Detection including smoking, calling, distraction, fatigue, leaving seat, etc.

#### **ADAS** function

ADAS stands for advanced driving assistance system. It detects potential collision or danger through front view and gives pre-warning to driver. Detection includes forward collision warning(FCW), lane departure warning(LDW), headway monitoring warning(HMW).