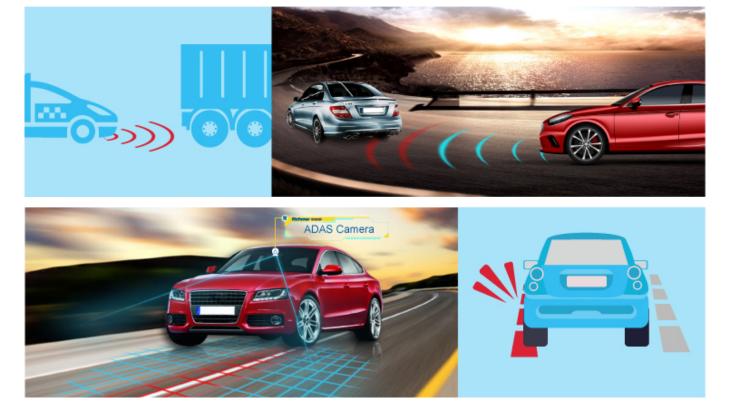

#### **ADAS** function

ADAS stands for advanced driving assistance system. It detects potential collision or danger through front view and gives pre-warning to driver. Detection includes forward collision warning(FCW), lane departure warning(LDW), headway monitoring warning(HMW).