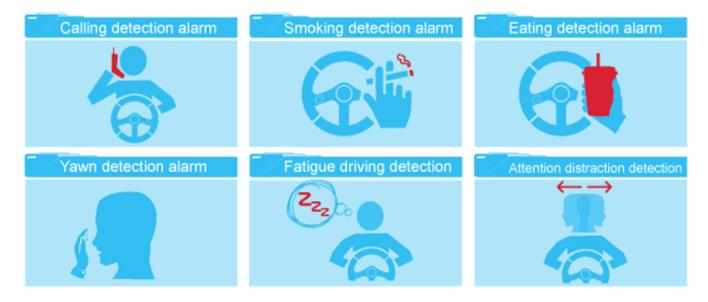

#### **DSM** function

DSM stands for driver status monitoring. Detection including smoking, calling, distraction, fatigue, leaving seat, etc.