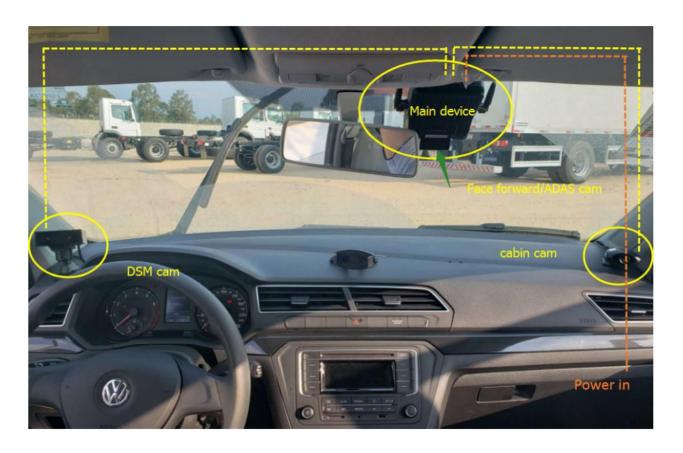

## **Easy Installation**

Simple wire bunch, use 3M glue to be pasted to windshield. Easy installation only take 1/5 of normal time. Save time and labor cost.