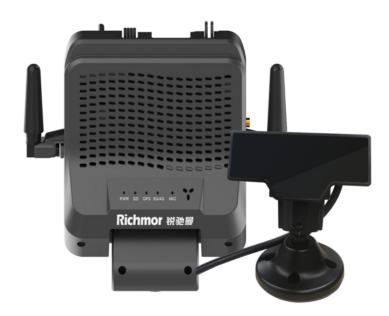

## **Easy Installation**

Simple wire bunch, use 3M glue to be pasted to windshield. Easy installation only take 1/5 of normal time. Save time and labor cost.

# Specification

| item               | value                         |
|--------------------|-------------------------------|
| Model Number       | RCM-BK6I-001                  |
| Product name       | Mini AI MDVR                  |
| Video compression  | H,265 and H.264               |
| Video input        | 4 Channels                    |
| Resolution         | 4*1080p/720p                  |
| Video Output       | 1*BNC                         |
| Audio input        | 2 channels                    |
| Audio output       | 1 channel                     |
| Alarm input        | 5 channels                    |
| Alarm output       | 1 channel                     |
| Storage            | 2 TF card (128GB each card)   |
| Conmmunication way | GPS/3G/4G/WIFI (optional)     |
| AI function        | DSM; face recognition         |
| Language           | Chinese/English/Customization |
| Warrenty           | 12 month                      |