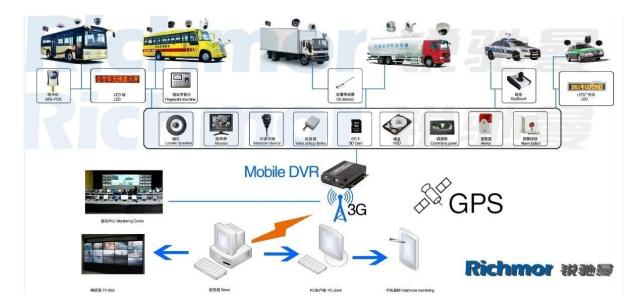

# 4 Channel H.264 3G SD Mobile DVR with GPS tracking for vehicle monitoring

#### **Main Feature:**

- 1. 4 channel SD card Mobile DVR
- 2. Support 3G, GPS function
- 3. Support PTZ remote control
- 4. Support real-time surveillance
- 5. Supports SD overwritten by days
- 6. Supports backup and upgrade with SD card
- 7. Self recorvery after power reconnected
- 8. Stable aluminum alloy structure with shock absorber

# **Specification:**

| Items                | Device parameters     | Performance index                                                    |
|----------------------|-----------------------|----------------------------------------------------------------------|
| Name                 | Product Name          | 4 Channel Mobile DVR (SD Storage)                                    |
| System               | Operation System      | Linux                                                                |
|                      | Operation Interface   | Graphical Interfaces, Chinese/English optional                       |
|                      | File System           | Proprietary Format                                                   |
|                      | System Privileges     | User Password                                                        |
| Video                | Video Input           | 4ch SDI Independent Input: 1.0Vp-p∏75Ω.Both B&W and<br>Color Cameras |
|                      | Video Output          | 1 Channel PAL/NTSC Output, 1.0Vp-p[]75Ω[] Composite<br>Video Signal  |
|                      | Video Display         | 1 Or 4 Screen Display                                                |
|                      | Video Standard        | PAL:25frames/Sec;NTSC:30frames/Sec                                   |
|                      | System Resources      | PAL:100 Frames; NTSC:120 Frames                                      |
|                      | Audio Input           | Two Channels Independent Input 500 $\Omega$                          |
| Audio                | Audio Output          | 1 Channel(4 Channels Can Be Convert Freely)                          |
|                      | Basic Output Level    | 1.0-2.2V                                                             |
|                      | Distortion Plus Noise | ≤-30dB                                                               |
|                      | Recording Mode        | Sound And Image Synchronization                                      |
|                      | Audio Compression     | ADPCM                                                                |
| Alarm                | Alarm in              | 4 Channels Independent Input. High Voltage Trigger                   |
|                      | Alarm out             | 2 Channels Independent output                                        |
|                      | Move Detect           | available                                                            |
| Network<br>Interface | 3G                    | Can Expand One WCDMA or CDMA2000 Module Inside                       |
| GPS<br>Interface     | GPS                   | Can Expand GPS Module inside                                         |
| Extend<br>Interface  | Intercom              | Can Expand Intercom Module Inside                                    |

### Our CMS software application[]

For Windows PC real-time Surveillance

For IOS & Android OS Mobile Phone Surveillance