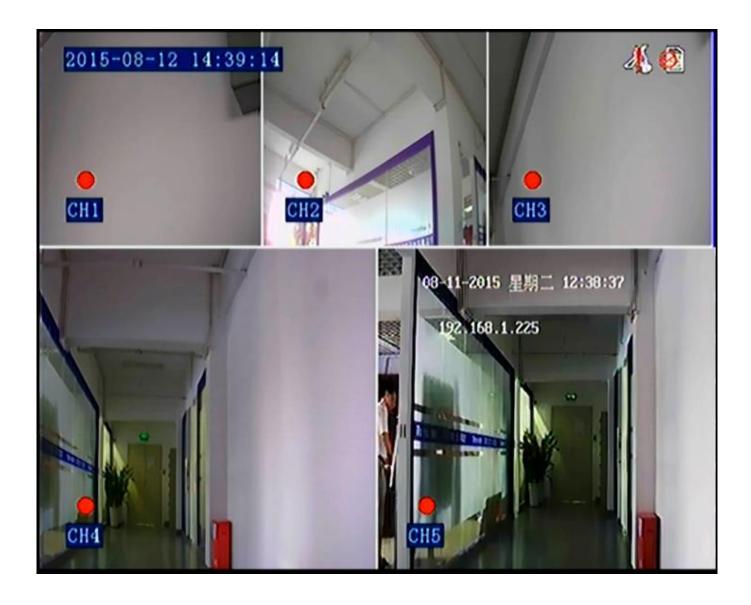

| Video Record<br>System | Video Input                                                           | 4CH 720P Analog High Definition video+1CH 1080P digital video input ,aviation connector, 1.0Vp-p, $75\Omega$                             |  |
|------------------------|-----------------------------------------------------------------------|------------------------------------------------------------------------------------------------------------------------------------------|--|
|                        | Video Output                                                          | 2CH CVBS output+1CH VGA output for optional,1.0Vpp, 75 $\Omega$ ,Support 1CH Full Screen,4CH Screen view                                 |  |
|                        | Preview                                                               | Support 1 channel and 4 channels preview, 5 channels splice preview Support Manual/Alarm Trigger full screen preview                     |  |
|                        | Resolution                                                            | 1080P/720P/D1/HD1/CIF, MAX:4 channels of $720P + 1080P / 4$ channels of D1                                                               |  |
|                        | Image Quality                                                         | 1-4 levels, 1 is the highest level.                                                                                                      |  |
|                        | Video Standard                                                        | PAL: 100f/s , CCIR625 line,50field;                                                                                                      |  |
|                        |                                                                       | NTSC: 120f/s, CCIR525 line,60field;                                                                                                      |  |
|                        |                                                                       | CIF: 256Kbps $\sim 1.5$ Mbps, 8 level video quality optional;                                                                            |  |
|                        |                                                                       | HD1: $600$ Kbps $\sim 2.5$ Mbps, 8 level video quality optional;                                                                         |  |
|                        |                                                                       | D1: 800Kbps ~ 3Mbps, 8 level video quality optional;                                                                                     |  |
|                        |                                                                       | 720P: 4Mbps-6Mbps, multi level video quality optional                                                                                    |  |
|                        | Record Mode                                                           | The default setting is auto recording after power on.<br>Timed recording, alarm trigger recording and manual<br>recording are supported. |  |
|                        | Audio Input                                                           | 4CH Aviation Plug Input                                                                                                                  |  |
| Audio                  | Audio Output                                                          | 2CH,headphone connect at front panel, BNC Connect on Back panel                                                                          |  |
|                        | Compression                                                           | G.726 compression, 8KB/s speed                                                                                                           |  |
| Alarm Input            | 7CH Alarm Input,1CH AD Input,impulse speed input,Alarm Linkage        |                                                                                                                                          |  |
| Alarm Output           | 2CH Alarm Output, Support Light/Sound alarm sensor, Oil/Power cut off |                                                                                                                                          |  |
| Interface              | 3CH RS232, POS/Fuel Sensor/LED Advertisement Connection               |                                                                                                                                          |  |
| interrace              | 2CH 485 Interface, Connect PTZ Camera                                 |                                                                                                                                          |  |
| Wireless               | Support Built in 3G tr                                                | port Built in 3G transmission, WCDMA,CDMA2000,GPRS, EDGE;                                                                                |  |
| Transmission           | Built in 4G module optional, TDD-LTE, FDD-LTE                         |                                                                                                                                          |  |
| <b>GPS Position</b>    | Support Built GPS/BD Module                                           |                                                                                                                                          |  |
| Storage                | HDD                                                                   | Max 2.5" HDD                                                                                                                             |  |
|                        | SD Card                                                               | Max 128GB SD Card Mirror Recording Keep Data<br>Safety                                                                                   |  |
|                        | Update                                                                | Support USB Updating, SD Card Updating, OTA Remote Updating                                                                              |  |
|                        | File Format                                                           | H.264<br>Special FAT32 File System                                                                                                       |  |
|                        | USB                                                                   | USB Interface on Front Panel for data back up by U<br>Disk,Hard Disk                                                                     |  |
| Record Replay          | Video Search                                                          | Search By Record Time/Record Type etc                                                                                                    |  |
|                        |                                                                       | Max support 4CH Replay /Stop/Fast/Slow at same time                                                                                      |  |
|                        | Playback                                                              | Support forward and backward play at the speed of: x 2,x4,x8,x16.                                                                        |  |
| Security               | User/Admin 2 Level Different Password                                 |                                                                                                                                          |  |