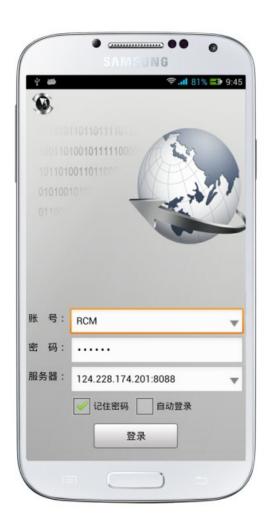

# **CMSV6** Interface

# CMSV6 In Mobile Phone Have all in the palm of your

# hand

# Real-time monitoring via Mobile Phone Support iPhone, Android, iPad system

Video & Audio Monitoring Online Vehicle GPS

Satellite Map Video Storage

PTZ control Tracking Display Picture Snapshot Voice intercom