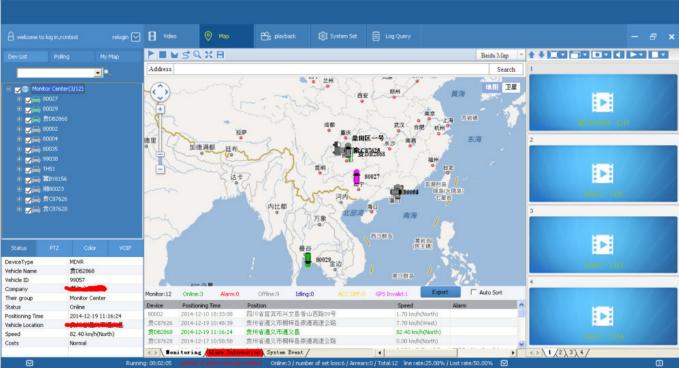

## GPS Positioning & Overspeed Alarm

GPS data including Latitude, Longitude, and speed of vehicles will be saved along with video footages on to the SD card or hard disk, while playing the footages you can also check the the locations of your vehicles on map. Besides, alerts would be triggered while driving overspeed.

Auto Record/Manual Record/Alarm Record etc working mode to meet different requirements; Show Car status/Plate/Driving Route/Low Speed/Over Speed information for convenient management; Support GPS/BD,3G/4G Module Optional,WIFI extend; Strong Network,device configure via IE Web,Support SMS Get device information and configure; Support Monitoring,Two-way Intercom, PTZ, Alarm,Over-speed,Geo Fence etc through remote control platform; 8CH IO Alarm input(Door Open,Light,Turn direction,brake,reverse etc),can linkage kinds of alarm;