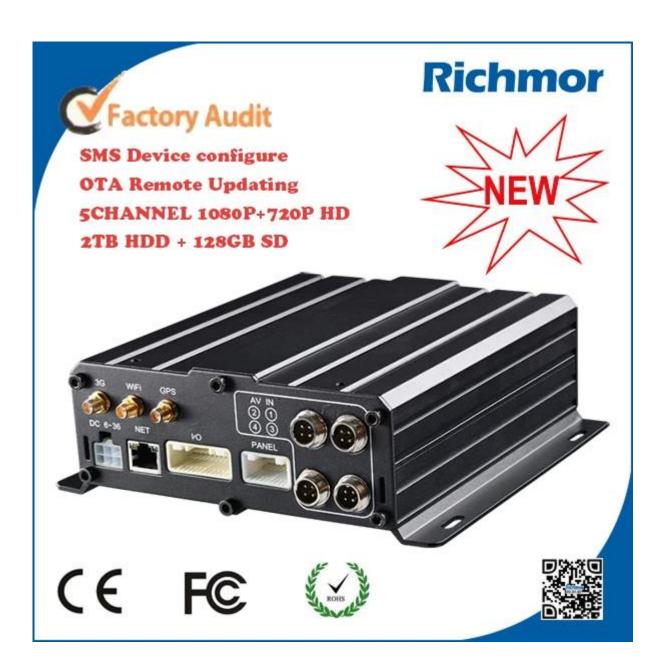

### 5CH 720P HD+1080P Car HDD Mobile DVR

#### **HDD MDVR**

#### Main Features

\*HIS Solution,H.264 Compression,support 5ch Million Pixels video surveillance, video recording and playback (4CH real-

time 720p million Analog HD input and analog standard definition camera + 1CH 1080P network camera input);

- \*6-36V wide voltage with low power consumption. Support Reverse Protection, over-voltage/over-current protection. Output max to 10Amps current, support 12V & 5V peripheral equipment power supply. Ultra low power design;
- \*Unique UPS Technology ensures the integrity of record when power failure occurs, even can last for 8-10s.
- \*HDD+SD Card Storage (Support 2.5" HDD, max 128G SD Card) protect from Shock & Dust damag e;support USB port data backup and device update;
- \*Support 2 USD ports, data backup and equipment upgrades.
- \*Support 9CH alarm input (1CH Analog input + 8CH IO alarm input),2CH Independent alarm output
- \*Support HDD heating functions,can work in harsh environment.
- \*Support GPS/BD/G-Sensor Extension module;
- \*Realize real-time monitor through 3G/4G;
- \*Support Broadcast/Intercom/Text sent etc;can add oil sensor/temperature sensor/POS/LED Advertis ement Panel;
- \*Support OTG device upgrade automatically, , device can automatically upgrade version update, mai ntenance is more convenient
- \*Support IOS/Android Phone Remote monitor
- \*High reliability aviation connectors, high cost performance, stable and reliable.