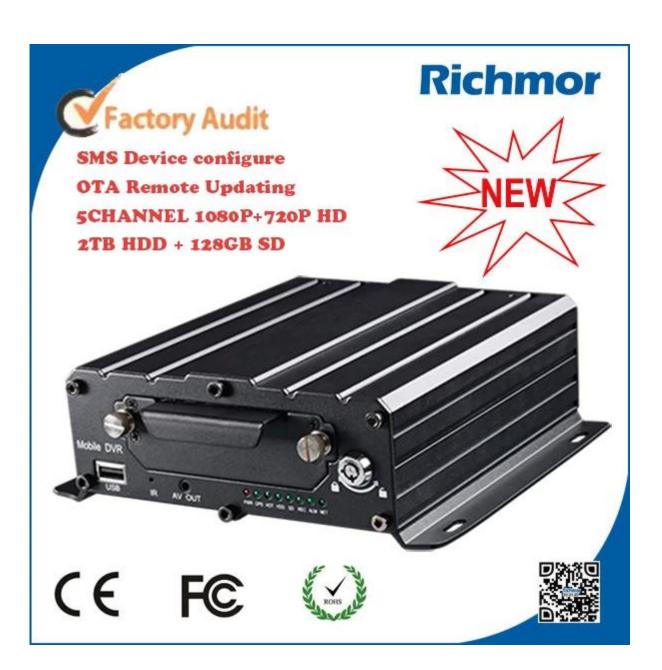

### 5CH 720P HD+1080P Car HDD Mobile DVR

#### **HDD MDVR**

#### Main Features

\*HIS Solution,H.264 Compression,support 5ch Million Pixels video surveillance, video recording and playback (4CH real-

time 720p million Analog HD input and analog standard definition camera + 1CH 1080P network camera input);

- \*6-36V wide voltage with low power consumption. Support Reverse Protection, over-voltage/over-current protection. Output max to 10Amps current, support 12V & 5V peripheral equipment power supply. Ultra low power design;
- \*Unique UPS Technology ensures the integrity of record when power failure occurs, even can last for 8-10s.
- \*HDD+SD Card Storage (Support 2.5" HDD, max 128G SD Card) protect from Shock & Dust damag e;support USB port data backup and device update;
- \*Support 2 USD ports, data backup and equipment upgrades.
- \*Support 9CH alarm input (1CH Analog input + 8CH IO alarm input),2CH Independent alarm output
- \*Support HDD heating functions,can work in harsh environment.
- \*Support GPS/BD/G-Sensor Extension module;
- \*Realize real-time monitor through 3G/4G;
- \*Support Broadcast/Intercom/Text sent etc;can add oil sensor/temperature sensor/POS/LED Advertis ement Panel;
- \*Support OTG device upgrade automatically, , device can automatically upgrade version update, mai ntenance is more convenient
- \*Support IOS/Android Phone Remote monitor
- \*High reliability aviation connectors, high cost performance, stable and reliable.