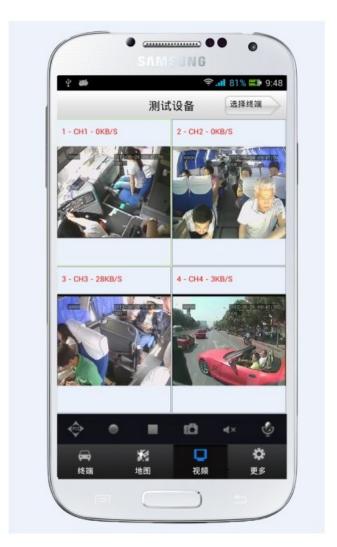

# **CMSV6** Interface

# CMSV6 In Mobile Phone Have all in the palm of your

# hand

# Real-time monitoring via Mobile Phone Support iPhone, Android, iPad system

Video & Audio Monitoring Online Vehicle GPS

Satellite Map Video Storage

PTZ control Tracking Display Picture Snapshot Voice intercom