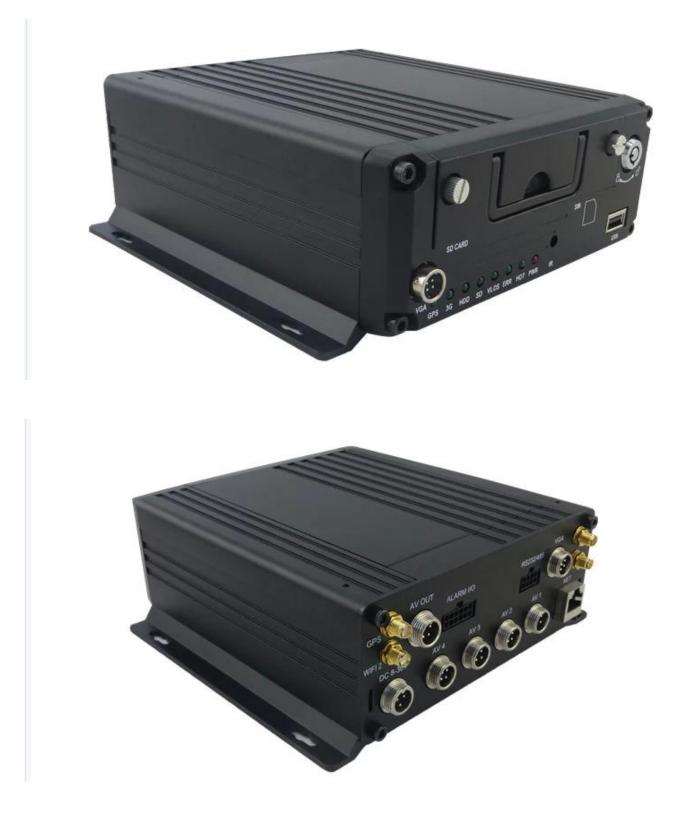

4CH HDD SD card mobile Mdvr with CMS server online 3G 4G for GPS tracking

| Item                |                          | Parameter                                                                                                                                                                                                                                                                                                                                                                                      |  |  |  |
|---------------------|--------------------------|------------------------------------------------------------------------------------------------------------------------------------------------------------------------------------------------------------------------------------------------------------------------------------------------------------------------------------------------------------------------------------------------|--|--|--|
| OS 1                |                          | Linux                                                                                                                                                                                                                                                                                                                                                                                          |  |  |  |
| Language            |                          | English/Chinese/Customized                                                                                                                                                                                                                                                                                                                                                                     |  |  |  |
| Video Compression   |                          | H.264 Compression                                                                                                                                                                                                                                                                                                                                                                              |  |  |  |
| OSD                 |                          | Overlays information such as date time and vehicle ID                                                                                                                                                                                                                                                                                                                                          |  |  |  |
| GUI                 | Graphical User Interface | Setup system parameters with the remote control.                                                                                                                                                                                                                                                                                                                                               |  |  |  |
| Video Record System | Video Input              | 4CH 720P AHD input/SD input/<br>mixed input,aviation connector, 1.0Vp-p, 75Ω                                                                                                                                                                                                                                                                                                                   |  |  |  |
|                     | Video Output             | 2CH CVBS+ VGA output for optional,<br>1.0Vp-p, 75Ω,Aviation,Support 1CH Full Screen,<br>4CH Screen view                                                                                                                                                                                                                                                                                        |  |  |  |
|                     | Preview                  | Support 1 channel and 4 channels preview.,<br>Support Manual/Alarm Trigger full screen preview                                                                                                                                                                                                                                                                                                 |  |  |  |
|                     | Resolution               | 720P/D1/HD1/CIF,<br>MAX:4 channels 720P and 4 channels D1                                                                                                                                                                                                                                                                                                                                      |  |  |  |
|                     | Image Quality            | 0-7 levels, 0 is the highest level.                                                                                                                                                                                                                                                                                                                                                            |  |  |  |
|                     | Video Standard           | <ul> <li>PAL: 100f/s , CCIR625 line,50field;</li> <li>NTSC: 120f/s, CCIR525 line,60field;</li> <li>CIF: 256Kbps ~ 1.5Mbps,</li> <li>8 level video quality optional;</li> <li>HD1: 600Kbps ~ 2.5Mbps,</li> <li>8 level video quality optional;</li> <li>D1: 800Kbps ~ 3Mbps,</li> <li>8 level video quality optional;</li> <li>720P: 4Mbps-6Mbps, multi level video quality optional</li> </ul> |  |  |  |
|                     | Record Mode              | The default setting is auto recording after power on.<br>Timed recording, alarm trigger recording and<br>manual recording are supported.                                                                                                                                                                                                                                                       |  |  |  |

| Audio                 | Audio Input      | 4CH Aviation Plug Input                                                                                            |  |  |  |
|-----------------------|------------------|--------------------------------------------------------------------------------------------------------------------|--|--|--|
|                       | Audio Output     | 2CH,headphone connect at front panel,                                                                              |  |  |  |
|                       |                  | BNC Connect on Back panel                                                                                          |  |  |  |
|                       | Compression      | G.726 compression, 8KB/s speed                                                                                     |  |  |  |
| Alarm Input           |                  | 7CH Alarm Input,1CH AD Input,                                                                                      |  |  |  |
|                       |                  | impulse speed input,Alarm Linkage                                                                                  |  |  |  |
| Alarm Output          |                  | 2CH Alarm Output,Support Light/<br>Sound alarm sensor,Oil/Power cut off                                            |  |  |  |
| Interface             |                  | 3CH RS232, POS/Fuel Sensor/<br>LED Advertisement Connection                                                        |  |  |  |
|                       |                  | 2CH 485 Interface,Connect PTZ Camera                                                                               |  |  |  |
|                       |                  | 2CH CAN interface                                                                                                  |  |  |  |
| Wireless Transmission |                  | Support Built in 3G transmission,<br>WCDMA, CDMA2000,GPRS, EDGE[]<br>Built in 4G module optional, TDD-LTE, FDD-LTE |  |  |  |
| GPS Position          |                  | Support Built GPS/BD Module                                                                                        |  |  |  |
|                       | HDD              | Max 2.5" 2TB HDD                                                                                                   |  |  |  |
| Storage               | SD Card          | Max 128GB SD Card Mirror Recording Keep Data Safety                                                                |  |  |  |
|                       | Update           | Support USB Updating, SD Card Updatin,<br>OTA Remote Updating                                                      |  |  |  |
|                       | File Format      | H.264                                                                                                              |  |  |  |
|                       | File System      | Special FAT32 File System                                                                                          |  |  |  |
|                       | USB              | USB Interface on Front Panel for<br>data back up by U Disk,Hard Disk                                               |  |  |  |
| Record Replay         | Video Search     | Search By Record Time/Record Type etc                                                                              |  |  |  |
|                       | Playback         | Max support 4CH Replay /Stop/Fast/Slow at same time                                                                |  |  |  |
|                       |                  | Support forward and backward<br>play at the speed of: x 2,x4,x8,x16.                                               |  |  |  |
| Security              |                  | User/Admin 2 Level Different Password                                                                              |  |  |  |
| Optional Functions    | Voice Call       | Support voice call each other                                                                                      |  |  |  |
|                       | Serial Expand    | Support LED Advertisement Panel[]Oil Sensor[]<br>POS[]Bus Station Broadcaster[] Car OBD,ect.external dev<br>ice    |  |  |  |
| Voltage & Power       | Power Management | Wide Voltage.Support Timed/Delay off                                                                               |  |  |  |
|                       | Input Voltage    | DC:+6V - +36V                                                                                                      |  |  |  |
|                       | Power            | Working []5W                                                                                                       |  |  |  |
|                       | Temperature      | -20°C - +70°C                                                                                                      |  |  |  |
| Working Environment   |                  | 20% - 80%                                                                                                          |  |  |  |
|                       | Size             | 200 []D[]* 187[]W[]* 62[]H[] mm                                                                                    |  |  |  |
| Others                | Weight           | 1.90 Kg                                                                                                            |  |  |  |

### **Main Features**

1. HIS Solution,H.264 Compression,support 4CH 720P AHD input/ 4CH analog standard definition Cam era input/2CH HD + 2CH SD mixed input;

2. 3CH video output (2CH CVBS video, support front&rear panel output; VGA output for optional.)