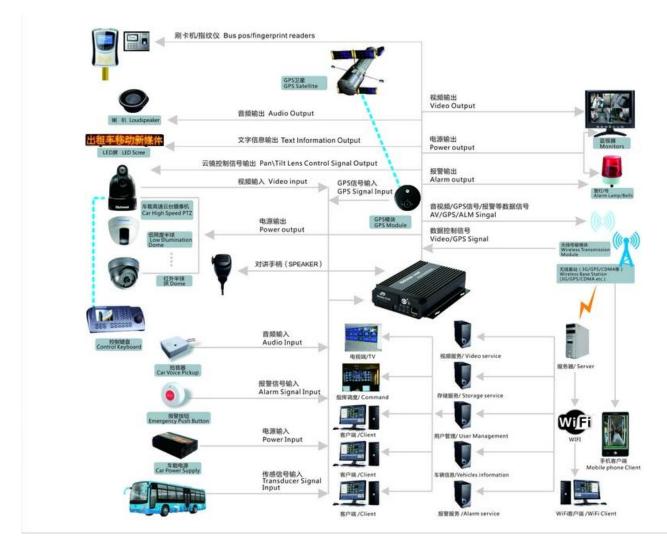

### **Main Features**

1. HIS Solution,H.264 Compression,support 4CH 720P AHD input/ 4CH analog standard definition Cam era input/2CH HD + 2CH SD mixed input;

2. 3CH video output (2CH CVBS video, support front&rear panel output; VGA output for optional.)

3. Exclusive pre-

allocate File System protect data completeness, prevent SD Card fragment, ensure date stablely and c ompletely.

4. 8-36V wide voltage with low power consumption.

5. Unique UPS Technology ensures the integrality of record when power failure occurs, even can for 8-10s.

6. HDD+SD Card Storage (Support 2.5" HDD, max 128G SD Card) protect from Shock & Dust damage ;support USB port data backup and device update;

- 7. Support 2 USB interfaces, data backup and device upgrade.
- 8. Support 9CH alarm input (1CH analog input + 8CH IO alarm input ), 2CH independent alarm output.
- 9. Support 2 CAN interfaces.
- 10. Support HDD heating functions, can work in harsh environment.
- 11. Support GPS/BD/G-Sensor Extension modul;
- 12. Realize real-time monitor through 3G/4G;
- 13. Support WIFI module, can download data automatically.

14 Support Broadcast/Intercom/Text sent etc;can add oil sensor/temperature sensor/POS/LED Advertis ement Panel;

15. Support SMS remote configure/ control device;

16. OTA(On-The-

Air) Device automatically upgrade function, can upgrade to updated version , maintenance is more co nvenient.

- 17. Support voice call function.
- 18. Support IOS/Android Phone Remote monitor