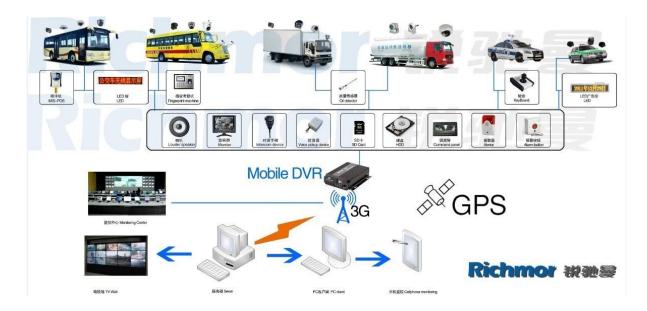

|
| Extend<br>Interface  | Intercom              | Can Expand Intercom Module Inside                                 |
|                      | G-Sensor              | Can Expand G-Sensor Module Inside                                 |

|           | Power Consumption   | DC8-36V 5% ≤10W          |
|-----------|---------------------|--------------------------|
|           | Working Temperature | -20°C ~ +85°C ≤80%       |
|           | Clock               | Built-In Clock, Calendar |
| Packaging | Product Size        | 138(L)*112(W)*36(H)mm    |
|           | Product Net Weight  | 360g                     |

# Our CMS software For Windows PC real-time Surveillance





#### For IOS & Android OS Mobile Phone Surveillance



# Our Mobile DVR project for vehicles



## **Certification:**





## **Purchasing Details:**

**Payment terms:** T/T, Western Union, MoneyGram, Paypal

**Delivery time:** Within 5 working days after confirm the payment.

Warranty: 12 months

**Shipping way:** DHL, UPS, FedEx, EMS, TNT etc.

#### Packing way:



# **After-sales Service:**

- 1. After you receive our products, we will assist you to realize how to use it.
- 2. Offer you the software if you use our mobile DVR.
- 3. Twelve months warranty
- 4. During our warranty, if you have any problem, we can help you to solve it.
- 5. During our warranty, you can return to us to repair it.













# Richmor

# **OEM & ODM Service**

# **Brasil World Cup Supplier**







limer Thanning after study from Alibaba in July







Technical Training For Fast Response to Oustome