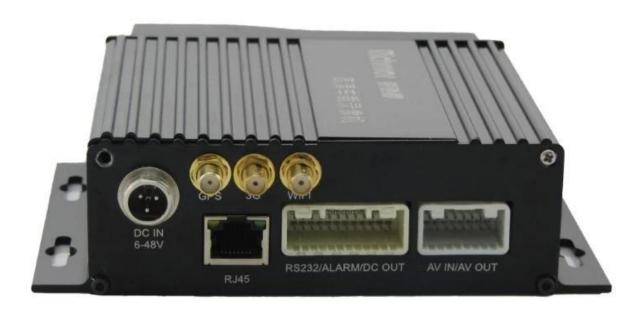

#### 4CH GPS bus dvr with 3G 4G WIFI, and resolution bus dvr



#### **Main Feature:**

- 1. 4 channel SD card Mobile DVR
- 2. Support 3G, GPS, WIFI, G-sensor, UPS function
- 3. Support PTZ remote control
- 4. Support real-time surveillance
- 5. Supports SD overwritten by days
- 6. Supports backup and upgrade with SD card
- 7. Self recorvery after power reconnected
- 8. Stable aluminum alloy structure with shock absorber

#### **Pictures** [







# Specification:

| Items                | Device parameters     | Performance index                                                 |
|----------------------|-----------------------|-------------------------------------------------------------------|
| Name                 | Product Name          | 4 Channel Mobile DVR(SD Storage)                                  |
| System               | Operation System      | Linux                                                             |
|                      | Operation Interface   | Graphical Interfaces, Chinese/English optional                    |
|                      | File System           | Proprietary Format                                                |
|                      | System Privileges     | User Password