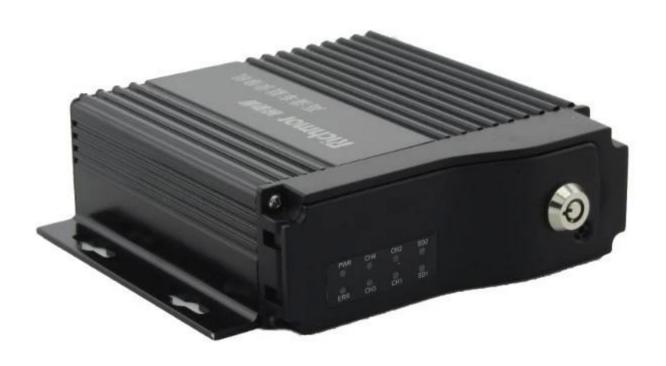

#### 4CH GPS bus dvr with 3G 4G WIFI, and resolution bus dvr



#### **Main Feature:**

- 1. 4 channel SD card Mobile DVR
- 2. Support 3G, GPS, WIFI, G-sensor, UPS function
- 3. Support PTZ remote control
- 4. Support real-time surveillance
- 5. Supports SD overwritten by days
- 6. Supports backup and upgrade with SD card
- 7. Self recorvery after power reconnected
- 8. Stable aluminum alloy structure with shock absorber

#### **Pictures** [







# Specification:

| Items                | Device parameters     | Performance index                                                 |
|----------------------|-----------------------|-------------------------------------------------------------------|
| Name                 | Product Name          | 4 Channel Mobile DVR(SD Storage)                                  |
| System               | Operation System      | Linux                                                             |
|                      | Operation Interface   | Graphical Interfaces, Chinese/English optional                    |
|                      | File System           | Proprietary Format                                                |
|                      | System Privileges     | User Password