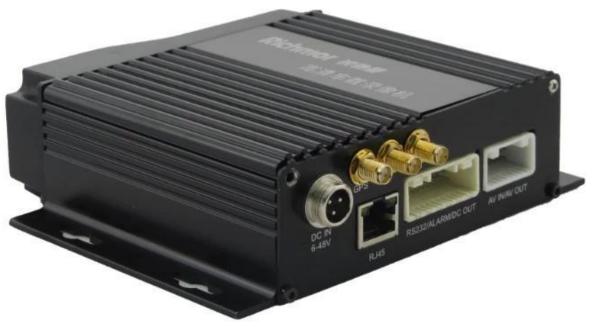

#### 4CH GPS bus dvr with 3G 4G WIFI, and resolution bus dvr



#### **Main Feature:**

- 1. 4 channel SD card Mobile DVR
- 2. Support 3G, GPS, WIFI, G-sensor, UPS function
- 3. Support PTZ remote control
- 4. Support real-time surveillance
- 5. Supports SD overwritten by days
- 6. Supports backup and upgrade with SD card
- 7. Self recorvery after power reconnected
- 8. Stable aluminum alloy structure with shock absorber

#### **Pictures** [







# Specification:

| Items                | Device parameters     | Performance index                                                 |
|----------------------|-----------------------|-------------------------------------------------------------------|
| Name                 | Product Name          | 4 Channel Mobile DVR(SD Storage)                                  |
| System               | Operation System      | Linux                                                             |
|                      | Operation Interface   | Graphical Interfaces, Chinese/English optional                    |
|                      | File System           | Proprietary Format                                                |
|                      | System Privileges     | User Password