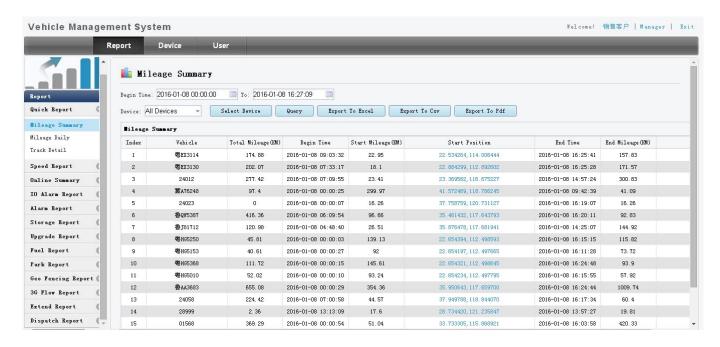

nput + 8CH IO alarm input ), 2CH independent alarm output.
- 9. Support 2 CAN interfaces.
- 10. Support HDD heating functions, can work in harsh environment.
- 11. Support GPS/BD/G-Sensor Extension modul;
- 12. Realize real-time monitor through 3G/4G;
- 13. Support WIFI module, can download data automatically.
- 14 Support Broadcast/Intercom/Text sent etc;can add oil sensor/temperature sensor/POS/LED Advertis ement Panel;
- 15. Support SMS remote configure/ control device;

- 16. OTA(On-The-
- Air) Device automatically upgrade function, can upgrade to updated version, maintenance is more convenient.
- 17. Support voice call function.
- 18. Support IOS/Android Phone Remote monitor

# PC Software interface for gps tracking



## **Android/IOS APP Monitor**



#### Server software interface



# **Application**



# **Good Relationship with our Customers**



















**Contact: Amily** 

**Email:** overseasales-2@rcmcctv.com

**Skype:** rcmcctvsales2

QQ: **2355778097** 

MB: +86 18929314790