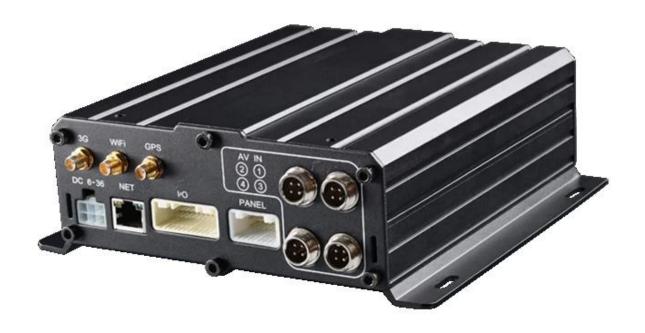

# 4CH FULL D1 AHD vehicle mobile DVR 4ch HDD/Sd card MDVR with 3G/WIFI/GPS,RCM-MDVR7104series

| Item              |                          | Parameter                                             |
|-------------------|--------------------------|-------------------------------------------------------|
| OS                |                          | Linux                                                 |
| Language          |                          | English/Chinese/Customized                            |
| Video Compression |                          | H.264 Compression                                     |
| OSD               |                          | Overlays information such as date time and vehicle ID |
| GUI               | Graphical User Interface | Setup system parameters with the remote control.      |

| Video Record System   | Video Input    | 4CH 720P AHD input/SD input/                                                                                                                                                                                                                                                                      |
|-----------------------|----------------|---------------------------------------------------------------------------------------------------------------------------------------------------------------------------------------------------------------------------------------------------------------------------------------------------|
|                       |                | mixed input, aviation connector, 1.0Vp-p, $75\Omega$                                                                                                                                                                                                                                              |
|                       | Video Output   | 2CH CVBS+ VGA output for optional, 1.0Vp-p, $75\Omega$ , Aviation, Support 1CH Full Screen, 4CH Screen view                                                                                                                                                                                       |
|                       | Preview        | Support 1 channel and 4 channels preview.,<br>Support Manual/Alarm Trigger full screen preview                                                                                                                                                                                                    |
|                       | Resolution     | 720P/D1/HD1/CIF,<br>MAX:4 channels 720P and 4 channels D1                                                                                                                                                                                                                                         |
|                       | Image Quality  | 0-7 levels, 0 is the highest level.                                                                                                                                                                                                                                                               |
|                       | Video Standard | PAL: 100f/s, CCIR625 line,50field; NTSC: 120f/s, CCIR525 line,60field; CIF: 256Kbps ~ 1.5Mbps, 8 level video quality optional; HD1: 600Kbps ~ 2.5Mbps, 8 level video quality optional; D1: 800Kbps ~ 3Mbps, 8 level video quality optional; 720P: 4Mbps-6Mbps, multi level video quality optional |
|                       | Record Mode    | The default setting is auto recording after power on. Timed recording, alarm trigger recording and manual recording are supported.                                                                                                                                                                |
| Audio                 | Audio Input    | 4CH Aviation Plug Input                                                                                                                                                                                                                                                                           |
|                       | Audio Output   | 2CH,headphone connect at front panel,<br>BNC Connect on Back panel                                                                                                                                                                                                                                |
|                       | Compression    | G.726 compression, 8KB/s speed                                                                                                                                                                                                                                                                    |
| Alarm Input           |                | 7CH Alarm Input,1CH AD Input, impulse speed input,Alarm Linkage                                                                                                                                                                                                                                   |
| Alarm Output          |                | 2CH Alarm Output, Support Light/<br>Sound alarm sensor, Oil/Power cut off                                                                                                                                                                                                                         |
| Interface             |                | 3CH RS232, POS/Fuel Sensor/<br>LED Advertisement Connection                                                                                                                                                                                                                                       |
|                       |                | 2CH 485 Interface, Connect PTZ Camera                                                                                                                                                                                                                                                             |
| XA7:1 T               |                | 2CH CAN interface                                                                                                                                                                                                                                                                                 |
| Wireless Transmission |                | Support Built in 3G transmission, WCDMA, CDMA2000,GPRS, EDGE□ Built in 4G module optional, TDD-LTE, FDD-LTE                                                                                                                                                                                       |
| GPS Position          |                | Support Built GPS/BD Module                                                                                                                                                                                                                                                                       |
|                       | HDD            | Max 2.5" 2TB HDD                                                                                                                                                                                                                                                                                  |
| Storage               | SD Card        | Max 128GB SD Card Mirror Recording Keep Data Safety                                                                                                                                                                                                                                               |
|                       | Update         | Support USB Updating, SD Card Updatin,<br>OTA Remote Updating                                                                                                                                                                                                                                     |
|                       | File Format    | H.264                                                                                                                                                                                                                                                                                             |
|                       | File System    | Special FAT32 File System                                                                                                                                                                                                                                                                         |
|                       | USB            | USB Interface on Front Panel for<br>data back up by U Disk,Hard Disk                                                                                                                                                                                                                              |
| Record Replay         | Video Search   | Search By Record Time/Record Type etc                                                                                                                                                                                                                                                             |
|                       | Playback       | Max support 4CH Replay /Stop/Fast/Slow at same time<br>Support forward and backward                                                                                                                                                                                                               |
|                       |                | play at the speed of: x 2,x4,x8,x16.                                                                                                                                                                                                                                                              |
| Security              |                | User/Admin 2 Level Different Password                                                                                                                                                                                                                                                             |

| Optional Functions  | Voice Call       | Support voice call each other                                                                            |
|---------------------|------------------|----------------------------------------------------------------------------------------------------------|
|                     | Serial Expand    | Support LED Advertisement Panel [Oil Sensor] POS [Bus Station Broadcaster] Car OBD, ect. external device |
| Voltage & Power     | Power Management | Wide Voltage.Support Timed/Delay off                                                                     |
|                     | Input Voltage    | DC:+6V - +36V                                                                                            |
|                     | Power            | Working □5W                                                                                              |
|                     | Temperature      | -20°C - +70°C                                                                                            |
| Working Environment | Humidity         | 20% - 80%                                                                                                |
|                     | Size             | 200   D  * 187  W  * 62  H   mm                                                                          |
| Others              | Weight           | 1.90 Kg                                                                                                  |

### **Main Features**

- 1. HIS Solution,H.264 Compression,support 4CH 720P AHD input/ 4CH analog standard definition Camera input/2CH HD + 2CH SD mixed input;
- 2. 3CH video output (2CH CVBS video, support front&rear panel output; VGA output for optional.)
- 3. Exclusive preallocate File System protect data completeness, prevent SD Card fragment, ensure date stablely and c ompletely.
- 4. 8-36V wide voltage with low power consumption.
- 5. Unique UPS Technology ensures the integrality of record when power failure occurs, even can for 8-10s.
- 6. HDD+SD Card Storage (Support 2.5" HDD, max 128G SD Card) protect from Shock & Dust damage ;support USB port data backup and device update;
- 7. Support 2 USB interfaces, data backup and device upgrade.
- 8. Support 9CH alarm input (1CH analog input + 8CH IO alarm input ), 2CH independent alarm output.
- 9. Support 2 CAN interfaces.
- 10. Support HDD heating functions, can work in harsh environment.
- 11. Support GPS/BD/G-Sensor Extension modul;
- 12. Realize real-time monitor through 3G/4G;
- 13. Support WIFI module, can download data automatically.
- 14 Support Broadcast/Intercom/Text sent etc;can add oil sensor/temperature sensor/POS/LED Advertis ement Panel;
- 15. Support SMS remote configure/ control device;