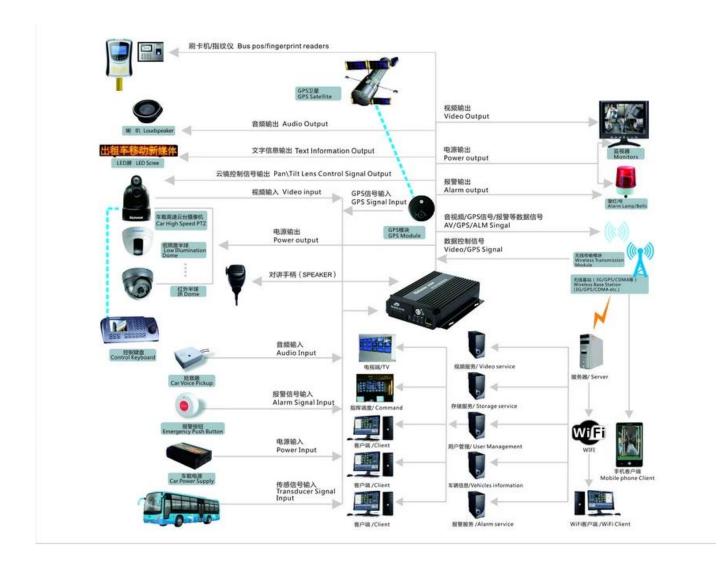

nput ), 2CH independent alarm output.
- 9. Support 2 CAN interfaces.
- 10. Support HDD heating functions, can work in harsh environment.
- 11. Support GPS/BD/G-Sensor Extension modul;
- 12. Realize real-time monitor through 3G/4G;
- 13. Support WIFI module, can download data automatically.
- 14 Support Broadcast/Intercom/Text sent etc;can add oil sensor/temperature sensor/POS/LED Advertis ement Panel;
- 15. Support SMS remote configure/ control device;

- 16. OTA(On-The-
- Air) Device automatically upgrade function, can upgrade to updated version, maintenance is more convenient.
- 17. Support voice call function.
- 18. Support IOS/Android Phone Remote monitor

# PC Software interface for gps tracking



## **Android/IOS APP Monitor**



#### Server software interface



# **Application**



# **Good Relationship with our Customers**



















**Contact: Amily** 

**Email:** overseasales-2@rcmcctv.com

**Skype:** rcmcctvsales2

QQ: **2355778097** 

MB: +86 18929314790