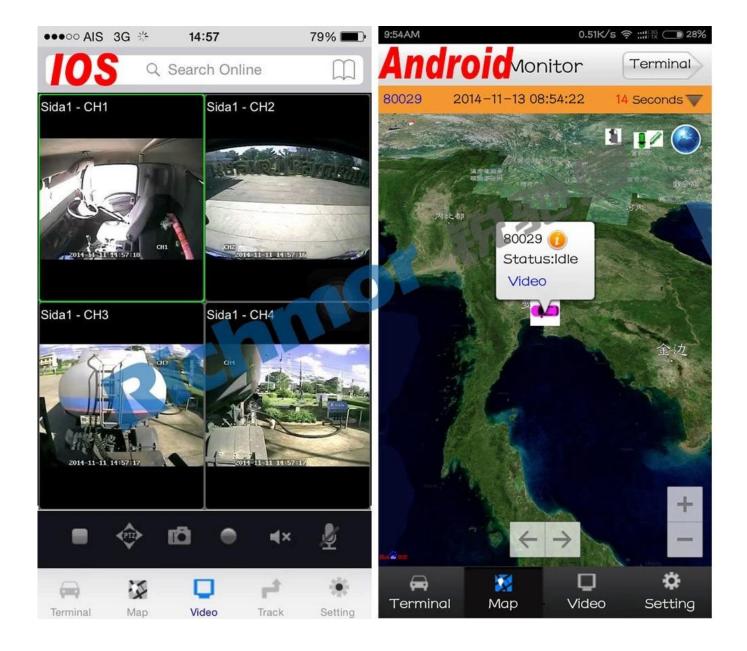

port 9CH alarm input (1CH analog input + 8CH IO alarm input ), 2CH independent alarm output.
- 9. Support 2 CAN interfaces.
- 10. Support HDD heating functions, can work in harsh environment.
- 11. Support GPS/BD/G-Sensor Extension modul;
- 12. Realize real-time monitor through 3G/4G;
- 13. Support WIFI module, can download data automatically.
- 14 Support Broadcast/Intercom/Text sent etc;can add oil sensor/temperature sensor/POS/LED Advertis ement Panel;
- 15. Support SMS remote configure/ control device;

- 16. OTA(On-The-
- Air) Device automatically upgrade function, can upgrade to updated version, maintenance is more convenient.
- 17. Support voice call function.
- 18. Support IOS/Android Phone Remote monitor

# PC Software interface for gps tracking



## **Android/IOS APP Monitor**



#### Server software interface



# **Application**



# **Good Relationship with our Customers**



















**Contact: Amily** 

**Email:** overseasales-2@rcmcctv.com

**Skype:** rcmcctvsales2

QQ: **2355778097** 

MB: +86 18929314790