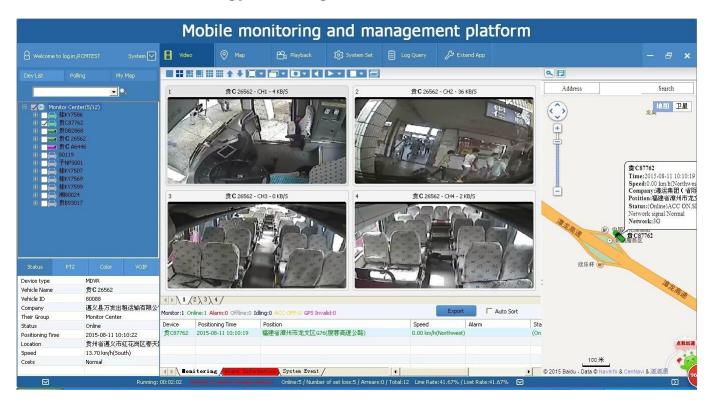

ackup and device upgrade.
- 8. Support 9CH alarm input (1CH analog input + 8CH IO alarm input ), 2CH independent alarm output.
- 9. Support 2 CAN interfaces.
- 10. Support HDD heating functions, can work in harsh environment.
- 11. Support GPS/BD/G-Sensor Extension modul;
- 12. Realize real-time monitor through 3G/4G;
- 13. Support WIFI module, can download data automatically.
- 14 Support Broadcast/Intercom/Text sent etc;can add oil sensor/temperature sensor/POS/LED Advertis ement Panel;
- 15. Support SMS remote configure/ control device;

- 16. OTA(On-The-
- Air) Device automatically upgrade function, can upgrade to updated version, maintenance is more convenient.
- 17. Support voice call function.
- 18. Support IOS/Android Phone Remote monitor

# PC Software interface for gps tracking



## **Android/IOS APP Monitor**



#### Server software interface



# **Application**



# **Good Relationship with our Customers**



















**Contact: Amily** 

**Email:** overseasales-2@rcmcctv.com

**Skype:** rcmcctvsales2

QQ: **2355778097** 

MB: +86 18929314790