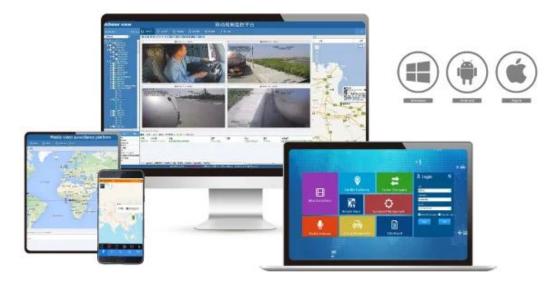

#### Management platform

RMVS is a system of centralized management and monitoring of all kinds of vehicles based on wireless network. Perform Real-time Monitoring, GPS tracking, Video storage, Vehicle scheduling, Intercom and Alarm, etc. Contact salesperson to know more function of RMVS.