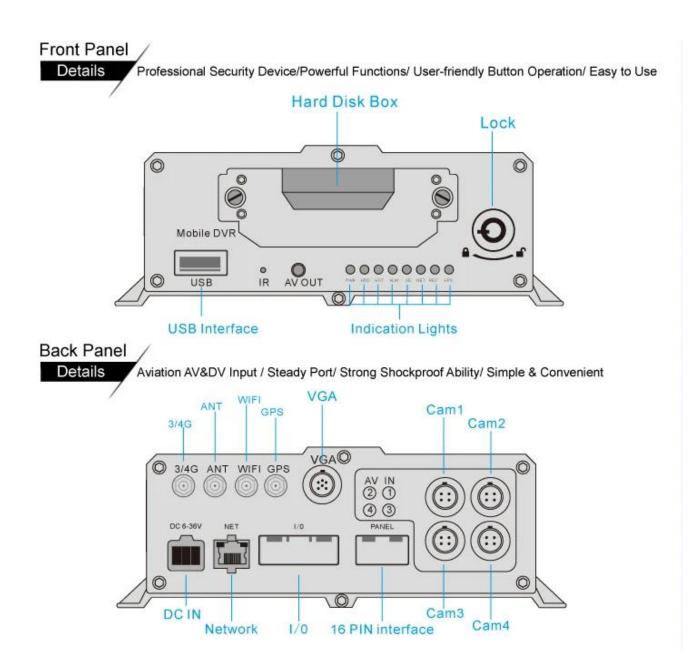

## High Quality 4 channel 1080P Hard Disk MDVR

# **Products Description**

| Resolution | 4X 1080P AHD+ 1X 1080p IP Full real-time recording |
|------------|----------------------------------------------------|
| Module     | G-Sensor built in, GPS /3G/4G /WIFI Optional       |
| Storage    | Support 1 X 2TB Hard disk + 1 X 128 GB SD card     |
| Alarm I/O  | 8CH Alarm input, 2CH Alram output                  |
| ACC Delay  | 10 seconds delay pow-off for data protection       |
| Voltage    | 8V-36V Wide range voltage power supply             |

### Front side and Back side



#### Structure



### **Product Quality**

Integrated industrial-level battery inside. When vehicles encounter collision, MDVR supports 10s delay recording for data protection.



Industrial rubber bracket to prevent the collision of hard disk in the process of driving, to

protect the data security of hard disk. Exclusive damping technology to build military grade quality.



Choose the electronic material of industrial grade, ensure the life of the component and the stability of the whole machine.



### Application case

Example 1---For law enforcement car/police car with PTZ camera



#### Management platform

RMVS is a system of centralized management and monitoring of all kinds of vehicles based on wireless network. Perform Real-time Monitoring, GPS tracking, Video storage, Vehicle scheduling, Inter