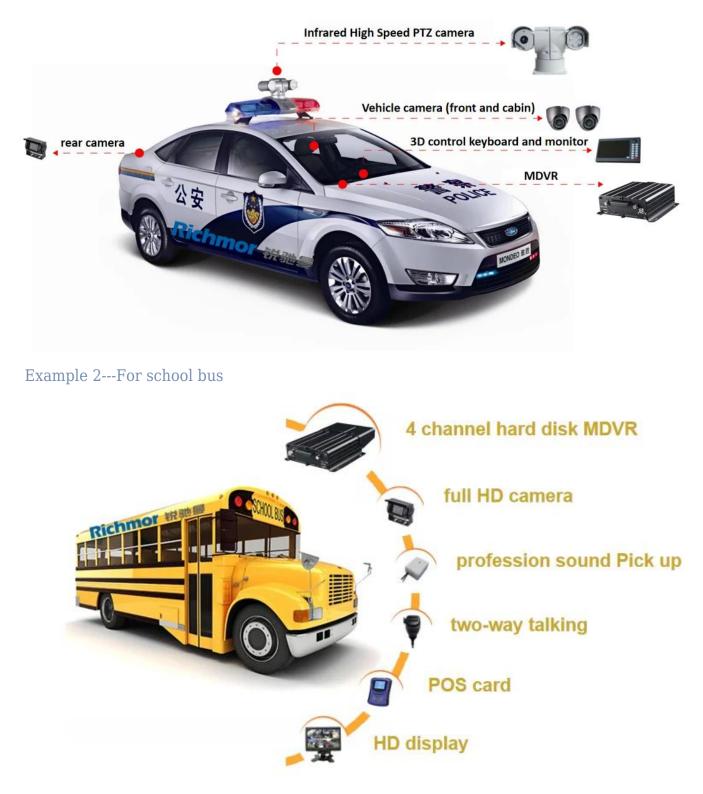

### Application case

Example 1---For law enforcement car/police car with PTZ camera