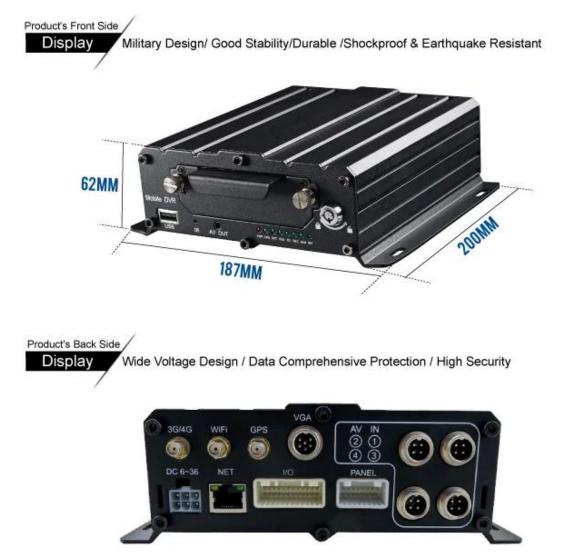

### Front side and Back side

# **Products Description**

| Resolution | 4X 1080P AHD+ 1X 1080p IP Full real-time recording |
|------------|----------------------------------------------------|
| Module     | G-Sensor built in, GPS /3G/4G /WIFI Optional       |
| Storage    | Support 1 X 2TB Hard disk + 1 X 128 GB SD card     |
| Alarm I/O  | 8CH Alarm input, 2CH Alram output                  |
| ACC Delay  | 10 seconds delay pow-off for data protection       |
| Voltage    | 8V-36V Wide range voltage power supply             |