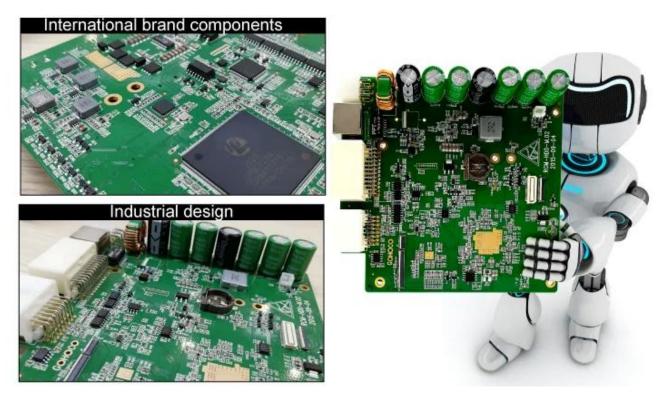

### Front side and Back side

#### Structure

### **Product Quality**

Integrated industrial-level battery inside. When vehicles encounter collision, MDVR supports 10s delay recording for data protection.

Industrial rubber bracket to prevent the collision of hard disk in the process of driving, to

protect the data security of hard disk. Exclusive damping technology to build military grade quality.

Choose the electronic material of industrial grade, ensure the life of the component and the stability of the whole machine.