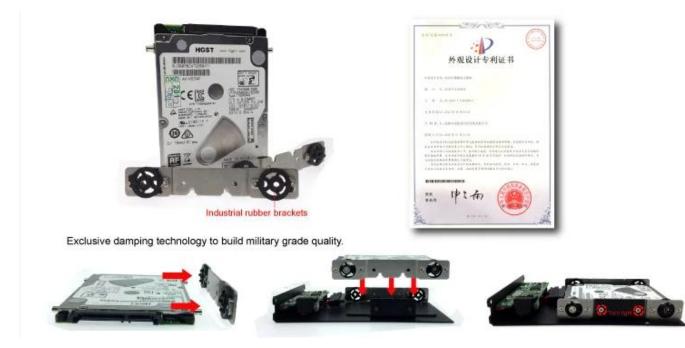

### **Product Quality**

Integrated industrial-level battery inside. When vehicles encounter collision, MDVR supports 10s delay recording for data protection.

Industrial rubber bracket to prevent the collision of hard disk in the process of driving, to

protect the data security of hard disk. Exclusive damping technology to build military grade quality.

Choose the electronic material of industrial grade, ensure the life of the component and the stability of the whole machine.