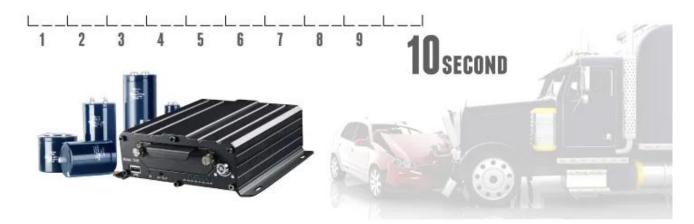

### **Product Quality**

Integrated industrial-level battery inside. When vehicles encounter collision, MDVR supports 10s delay recording for data protection.

Industrial rubber bracket to prevent the collision of hard disk in the process of driving, to