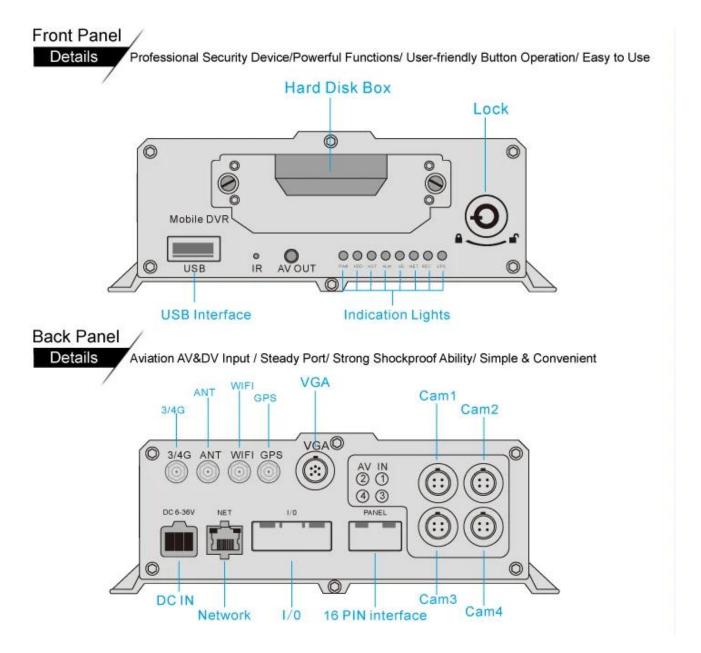

## High Quality 4 channel 1080P Hard Disk MDVR

# **Products Description**

| Resolution | 4X 1080P AHD+ 1X 1080p IP Full real-time recording |
|------------|----------------------------------------------------|
| Module     | G-Sensor built in, GPS /3G/4G /WIFI Optional       |
| Storage    | Support 1 X 2TB Hard disk + 1 X 128 GB SD card     |
| Alarm I/O  | 8CH Alarm input, 2CH Alram output                  |
| ACC Delay  | 10 seconds delay pow-off for data protection       |
| Voltage    | 8V-36V Wide range voltage power supply             |

#### Front side and Back side



Structure



## **Product Quality**

Integrated industrial-level battery inside. When vehicles encounter collision, MDVR supports 10s delay recording for data protection.



Industrial rubber bracket to prevent the collision of hard disk in the process of driving, to

protect the data security of hard disk. Exclusive damping technology to build military grade quality.



Choose the electronic material of industrial grade, ensure the life of the component and the stability of the whole machine.



Application case

Example 1---For law enforcement car/police car with PTZ camera



Example 2---For school bus



### Management platform

RMVS is a system of centralized management and monitoring of all kinds of vehicles based on wireless network. Perform Real-time Monitoring, GPS tracking, Video storage, V