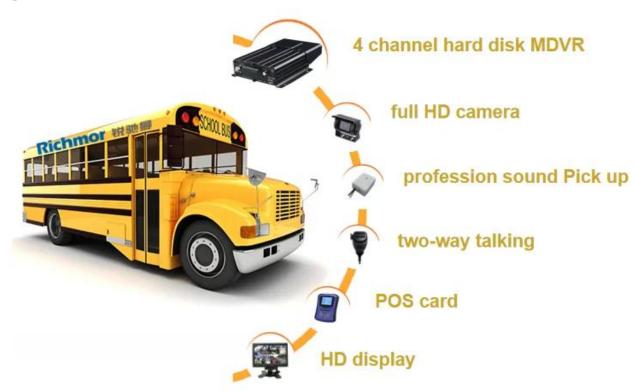

Application case

Example 1---For law enforcement car/police car with PTZ camera

Example 2---For school bus