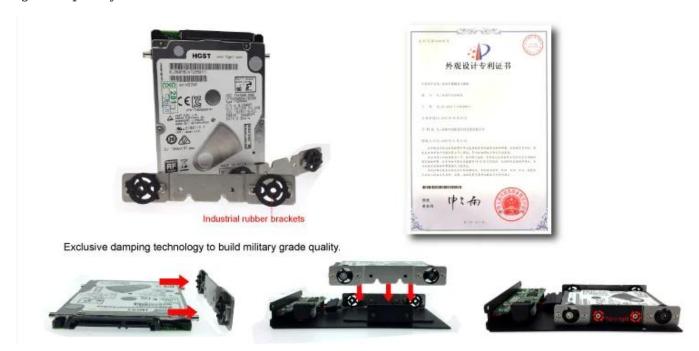

## **Product Quality**

Integrated industrial-level battery inside. When vehicles encounter collision, MDVR supports 10s delay recording for data protection.

Industrial rubber bracket to prevent the collision of hard disk in the process of driving, to

protect the data security of hard disk. Exclusive damping technology to build military grade quality.

Choose the electronic material of industrial grade, ensure the life of the component and the stability of the whole machine.