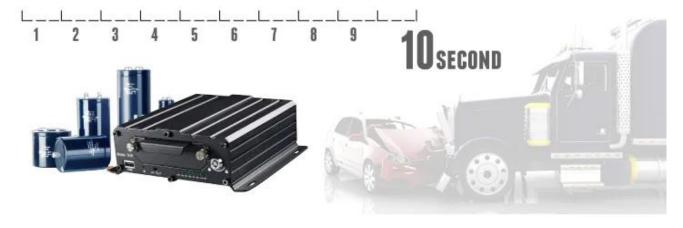

## **Product Quality**

Integrated industrial-level battery inside. When vehicles encounter collision, MDVR supports 10s delay recording for data protection.

Industrial rubber bracket to prevent the collision of hard disk in the process of driving, to