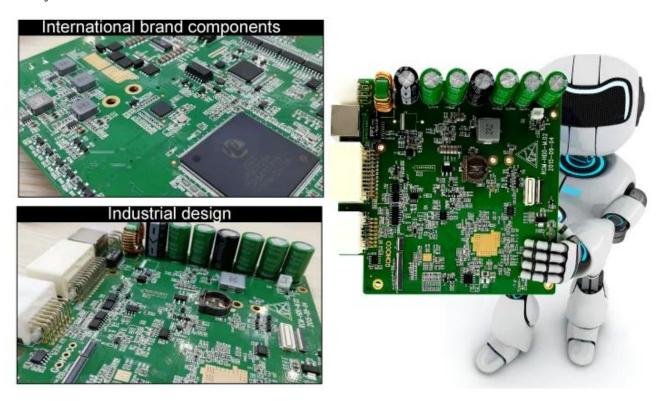

#### Front side and Back side

Structure

## **Product Quality**

Integrated industrial-level battery inside. When vehicles encounter collision, MDVR supports 10s delay recording for data protection.

Industrial rubber bracket to prevent the collision of hard disk in the process of driving, to

protect the data security of hard disk. Exclusive damping technology to build military grade quality.

Choose the electronic material of industrial grade, ensure the life of the component and the stability of the whole machine.