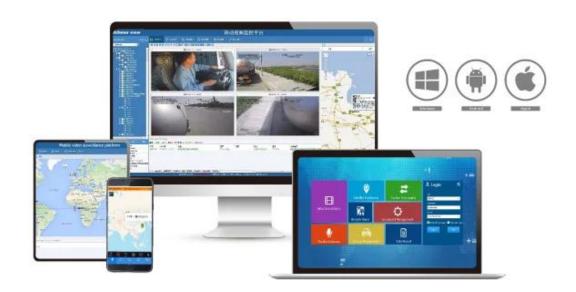

### Management platform

RMVS is a system of centralized management and monitoring of all kinds of vehicles based on wireless network. Perform Real-time Monitoring, GPS tracking, Video storage, Vehicle scheduling, Intercom and Alarm, etc. Contact salesperson to know more function of RMVS.