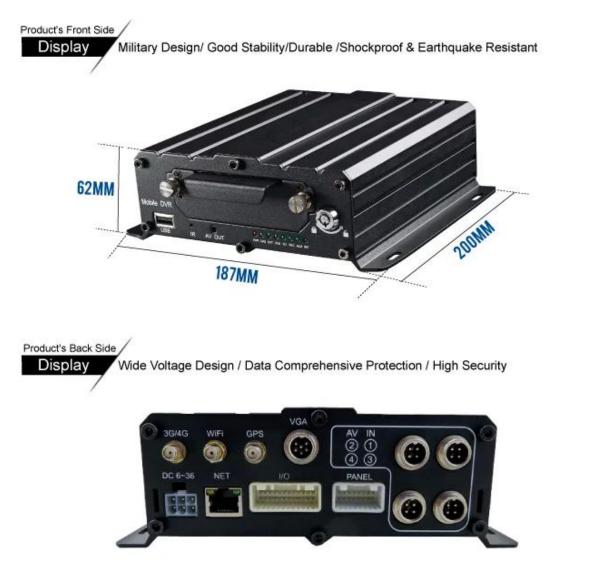

## High Quality 4 channel 1080P Hard Disk MDVR

# **Products Description**

| Resolution | 4X 1080P AHD+ 1X 1080p IP Full real-time recording |
|------------|----------------------------------------------------|
| Module     | G-Sensor built in, GPS /3G/4G /WIFI Optional       |
| Storage    | Support 1 X 2TB Hard disk + 1 X 128 GB SD card     |
| Alarm I/O  | 8CH Alarm input, 2CH Alram output                  |
| ACC Delay  | 10 seconds delay pow-off for data protection       |
| Voltage    | 8V-36V Wide range voltage power supply             |

#### Front side and Back side



Structure



## **Product Quality**

Integrated industrial-level battery inside. When vehicles encounter collision, MDVR supports 10s delay recording for data protection.



Industrial rubber bracket to prevent the collision of hard disk in the process of driving, to

protect the data security of hard disk. Exclusive damping technology to build military grade quality.



Choose the electronic material of industrial grade, ensure the life of the component and the stability of the whole machine.



Application case

Example 1---For law enforcement car/police car with PTZ camera



Example 2---For school bus



### Management platform

RMVS is a system of centralized management and monitoring of all kinds of vehicles based on wireless network. Perform Real-time Monitoring, GPS tracking, Vid