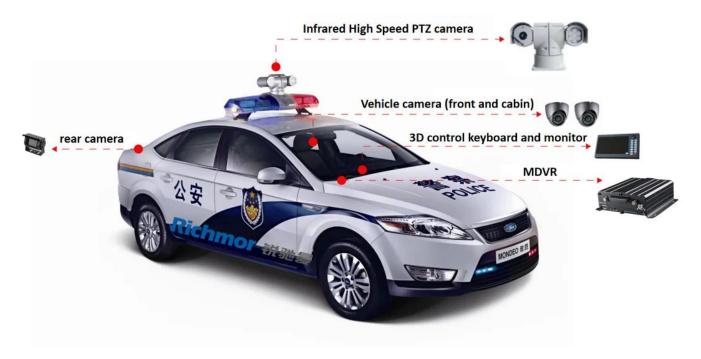

Application case

Example 1---For law enforcement car/police car with PTZ camera

Example 2---For school bus